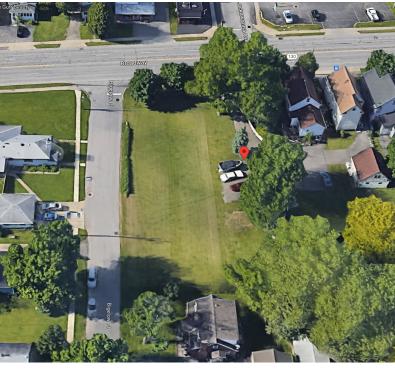

#### PROPERTY OVERVIEW

Potential to build a mini plaza with retail, office, or medical uses adjoins a 30' X 90' lot with Two (2) double unit houses, fully rented, with a 2 car garage situated on 1+/- acres.

#### PROPERTY HIGHLIGHTS

- Excellent Location
- Zoned Commercial
- 1/4 Mile West of Transit Road
- Corner of Bigelow Street and Broadway
- 186' x 190' with an Irregular Depth
- Owner will Hold with 50% Down
- New Washer & Dryers in Garage Area