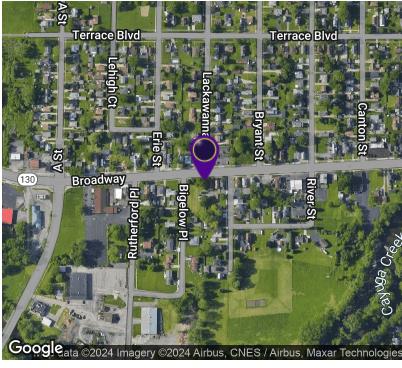

#### **LOCATION OVERVIEW**

Located on Broadway between Transit Road and Borden Road. 1/4 mile west of Transit Road, just minutes from The Galleria Mall and New York State Thruway I-90 and the major shopping hub.

#### PROPERTY HIGHLIGHTS

- Excellent Location
- Zoned Commercial
- 1/4 Mile West of Transit Road
- Corner of Bigelow Street and Broadway
- 186' x 190' with an Irregular Depth
- Owner will Hold with 50% Down
- New Washer & Dryers in Garage Area