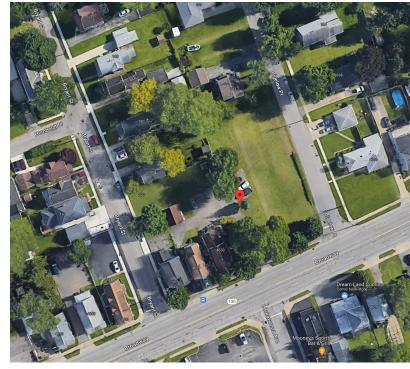

#### PROPERTY OVERVIEW

Potential to build a mini plaza with retail, office, or medical uses adjoins a 30' X 90' lot with Two (2) double unit houses, fully rented, with a 2 car garage situated on 1+/- acres.

#### **LOCATION OVERVIEW**

Located on Broadway between Transit Road and Borden Road. 1/4 mile west of Transit Road, just minutes from The Galleria Mall and New York State Thruway I-90 and the major shopping hub.

#### PROPERTY HIGHLIGHTS

- Excellent Location
- Zoned Commercial
- 1/4 Mile West of Transit Road
- Corner of Bigelow Street and Broadway
- 186' x 190' with an Irregular Depth
- Owner will Hold with 50% Down
- New Washer & Dryers in Garage Area