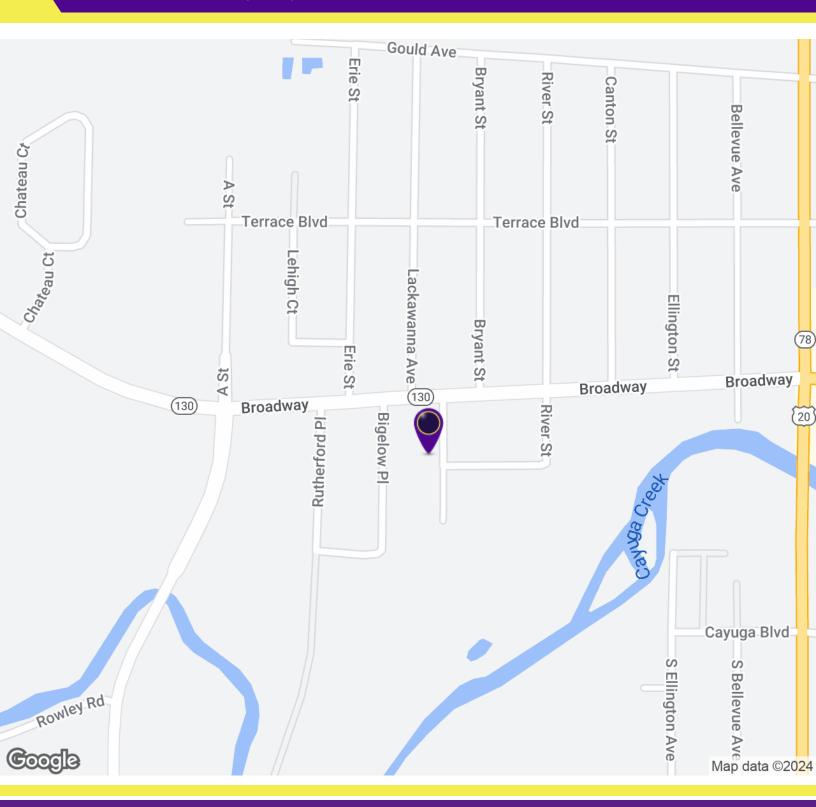

#### **LOCATION OVERVIEW**

Located on Broadway between Transit Road and Borden Road. 1/4 mile west of Transit Road, just minutes from The Galleria Mall and New York State Thruway I-90 and the major shopping hub.

#### PROPERTY HIGHLIGHTS

- Excellent Location
- Zoned Commercial
- 1/4 Mile West of Transit Road
- Corner of Bigelow Street and Broadway
- 186' x 190' with an Irregular Depth
- Owner will Hold with 50% Down
- New Washer & Dryers in Garage Area