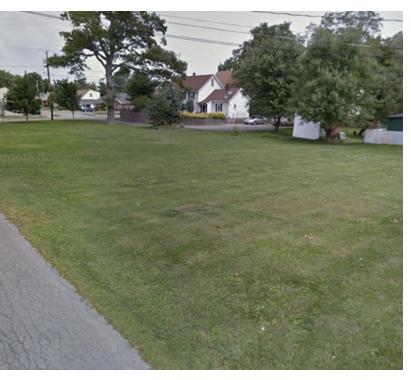

#### PROPERTY OVERVIEW

Potential to build a mini plaza with retail, office, or medical uses adjoins a 30' X 90' lot with Two (2) double unit houses, fully rented, with a 2 car garage situated on 1+/- acres.

#### PROPERTY HIGHLIGHTS

- Excellent Location
- Zoned Commercial
- 1/4 Mile West of Transit Road
- Corner of Bigelow Street and Broadway
- 186' x 190' with an Irregular Depth
- Owner will Hold with 50% Down
- New Washer & Dryers in Garage Area