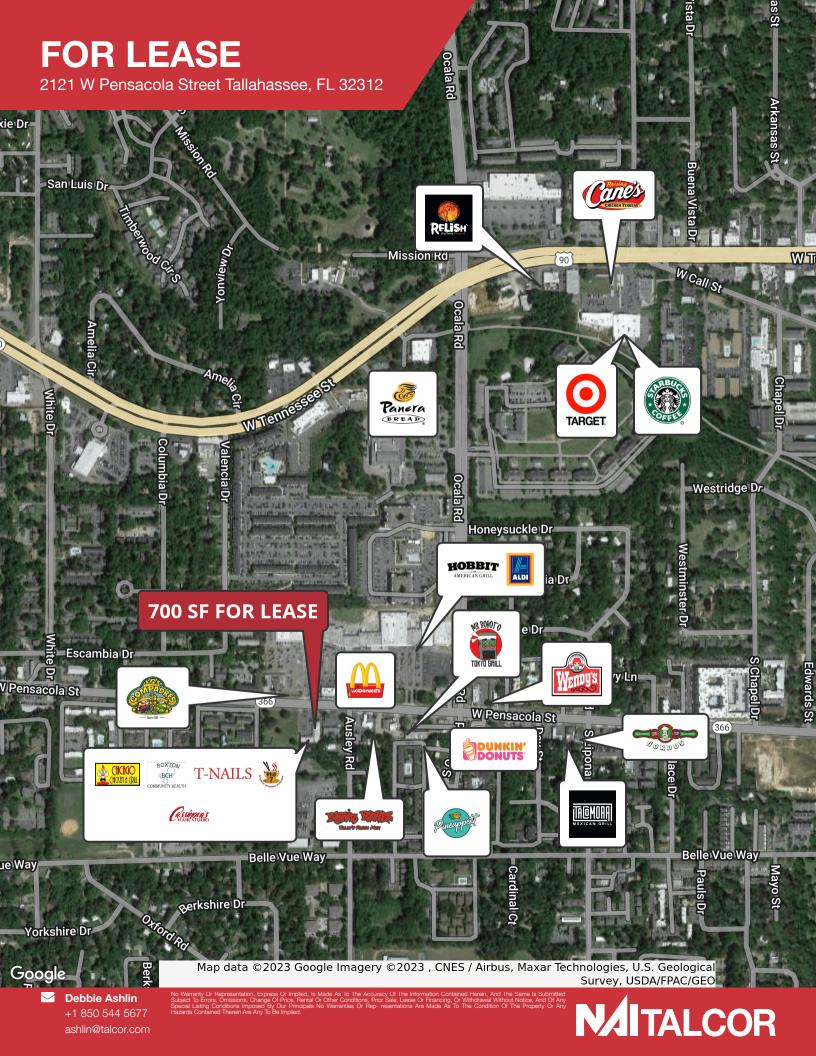

## **FOR LEASE**

## Retail | 700 SF

- Area surrounded by student housing, restaurants and retail
- Located near FSU and TCC and FAMU with over 70,000 college students
- Looking for: clothing boutique, cell phone repair, spray tanning salon, juice bar, bakery and more
- Plenty of parking, easy access, good visibility
- AADT: 28,000