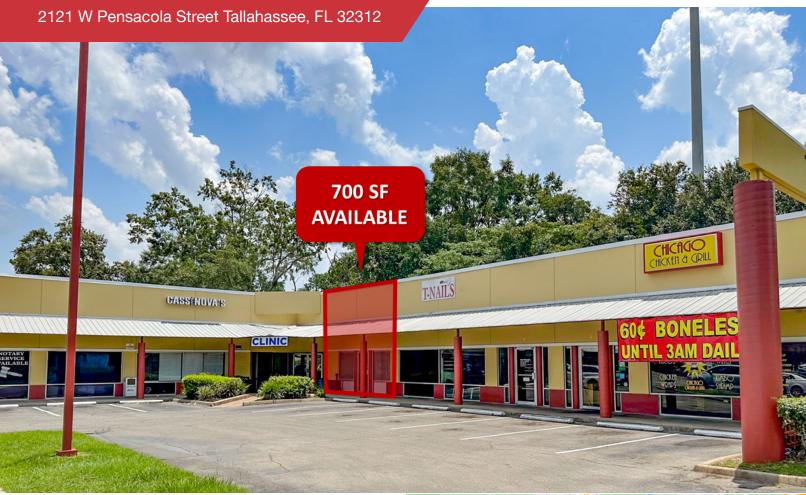

## **FOR LEASE**

## Retail | 700 SF

- Area surrounded by student housing, restaurants and retail
- Located near FSU and TCC and FAMU with over 70,000 college students
- Looking for: clothing boutique, cell phone repair, spray tanning salon, juice bar, bakery and more
- Plenty of parking, easy access, good visibility
- AADT: 28,000

Lease Rate: \$1,500.00 Per Month + Sales Tax & Utilities