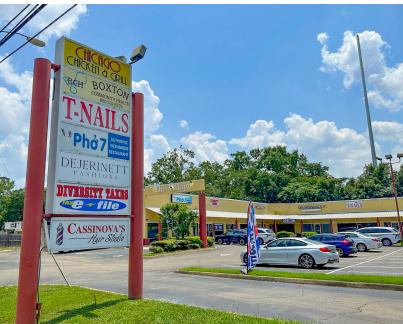

## Retail | 700 SF

- Area surrounded by student housing, restaurants and retail
- Located near FSU and TCC and FAMU with over 70,000 college students
- Looking for: clothing boutique, cell phone repair, spray tanning salon, juice bar, bakery and more
- Plenty of parking, easy access, good visibility
- AADT: 28,000