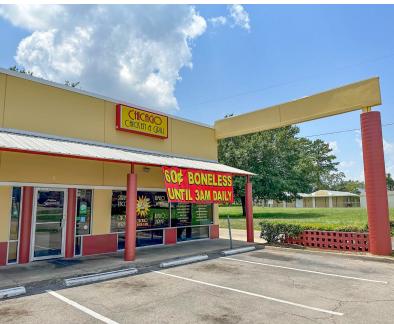

## **FOR LEASE**

## Retail | 700 SF

- Area surrounded by student housing, restaurants and retail
- Located near FSU and TCC and FAMU with over 70,000 college students
- Looking for: clothing boutique, cell phone repair, spray tanning salon, juice bar, bakery and more
- Plenty of parking, easy access, good visibility
- AADT: 28,000

Lease Rate: \$1,500.00 Per Month + Sales Tax & Utilities