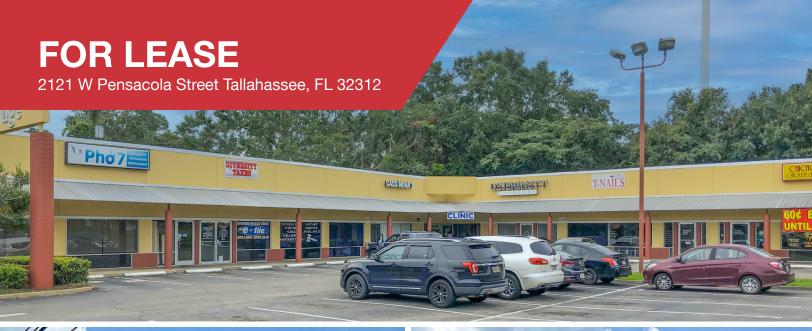

## **FOR LEASE**

## Retail | 700 SF

- Area surrounded by student housing, restaurants and retail
- Located near FSU and TCC and FAMU with over 70,000 college students
- Looking for: clothing boutique, cell phone repair, spray tanning salon, juice bar, bakery and more
- Plenty of parking, easy access, good visibility
- AADT: 28,000