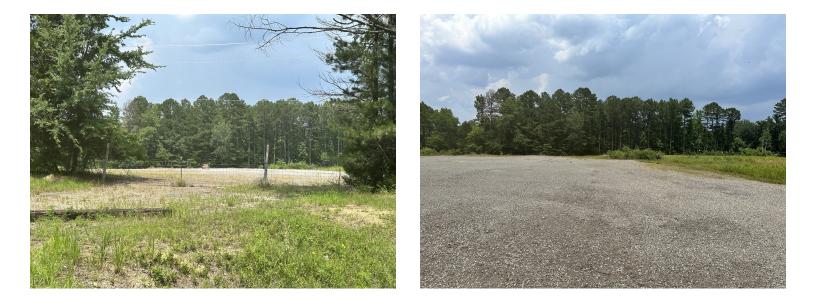

## PROPERTY OVERVIEW

Located off of I-30 off Old Military Rd. Nestled in the heart of Social Hill, this prime location offers an excellent opportunity for a C-store or retail center investor. With close proximity to local attractions like the Social Hill Park and the bustling Social Hill Square, the area presents an exciting opportunity for businesses to develop and cater to the local and traveling population.

### **PROPERTY HIGHLIGHTS**

- I-30 Visibility after clearing of tree line on property.
- Cleared and level lot ready for construction.
- Utilities on site.
- Ideal location for C-Store and or Retail.
- Easily accessible both East and West bound by large trucks for easy on and off I-30.
- Area is in the "path of progress" with expansion both East and West on I-30.