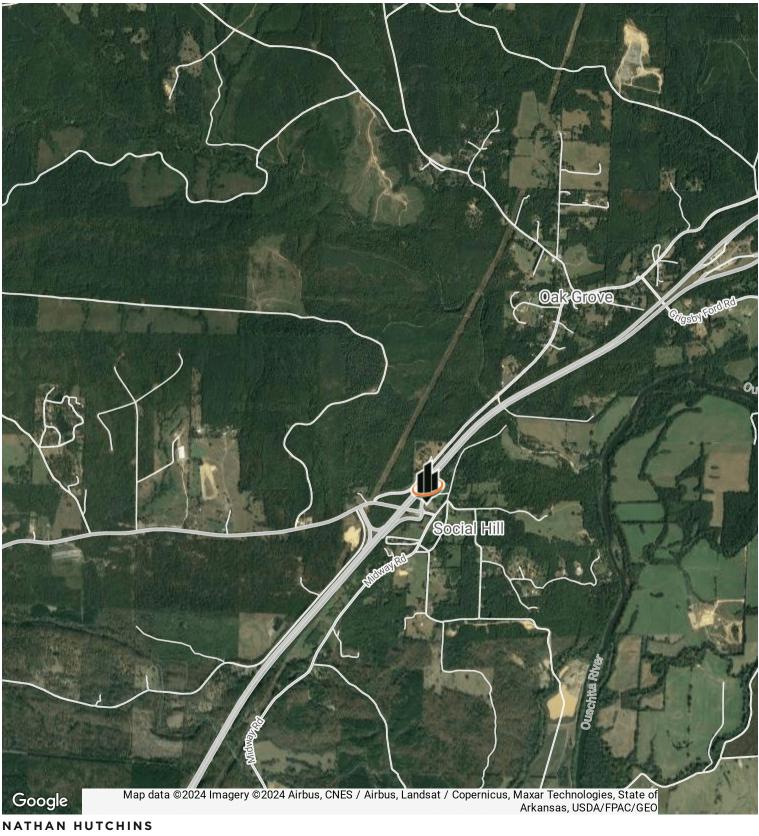

# Midway Road and Sleepy Hollow

Ð

Social Hill , AR 72104

## PROPERTY OVERVIEW

Located off of I-30 off Old Military Rd. Nestled in the heart of Social Hill, this prime location offers an excellent opportunity for a C-store or retail center investor. With close proximity to local attractions like the Social Hill Park and the bustling Social Hill Square, the area presents an exciting opportunity for businesses to develop and cater to the local and traveling population.