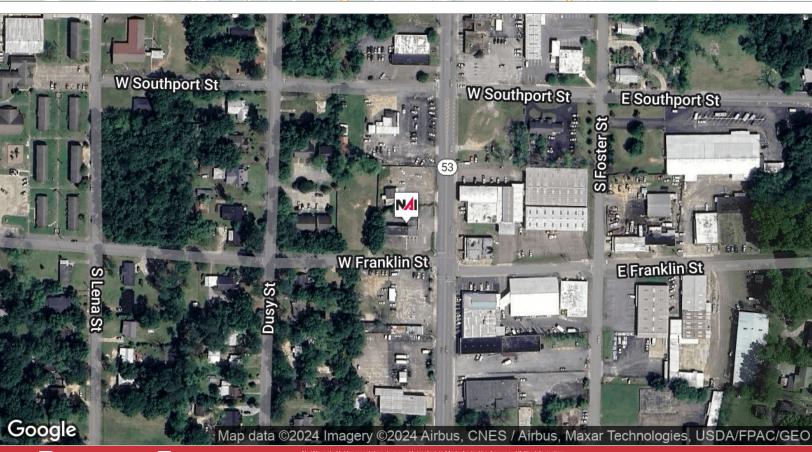

## Tenant in Place | 3,468 SF

This 3,468 SF building is located at the lighted corner of S. Oates and W. Franklin Street in Downtown Dothan. Property can be purchased with Tenant in place, leased through November 2026. Currently being used for automotive related services, 1/2 mile to E. Main St and 2 miles to Ross Clark Circle.

- Property can be purchased with Tenant in place
- Leased through November 2026
- 9% cap rate
- 3,468 sq. ft. building with 1,269 sq. ft. of airconditioned office/retail space.
- 1 garage with 1 roll-up door fronting S. Oates St
- 1 garage with 3 roll-up doors fronting W. Franklin
- 4 offices with lobby area
- 15± parking spaces