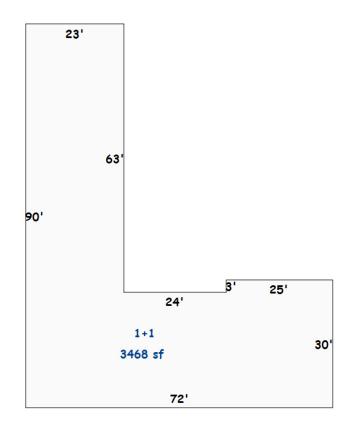

## Tenant in Place | 3,468 SF

This 3,468 SF building is located at the lighted corner of S. Oates and W. Franklin Street in Downtown Dothan. Property can be purchased with Tenant in place, leased through November 2026. Currently being used for automotive related services, 1/2 mile to E. Main St and 2 miles to Ross Clark Circle.

- Property can be purchased with Tenant in place
- Leased through November 2026
- 9% cap rate
- 3,468 sq. ft. building with 1,269 sq. ft. of airconditioned office/retail space.
- 1 garage with 1 roll-up door fronting S. Oates St
- 1 garage with 3 roll-up doors fronting W. Franklin
- 4 offices with lobby area
- 15± parking spaces

| OFFERING SUMMARY |               |  |  |
|------------------|---------------|--|--|
| SALE PRICE       | \$330,000     |  |  |
| ZONING           | Downtown Edge |  |  |
| BUILDING SIZE    | 3,468 SF      |  |  |
| LOT SIZE         | 0.439 Acres   |  |  |