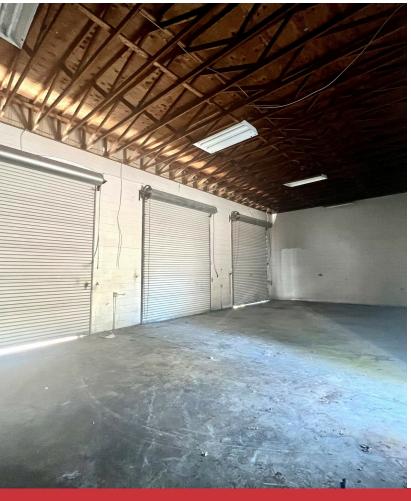

- Property can be purchased with Tenant in place
- Leased through November 2026
- 9% cap rate
- 3,468 sq. ft. building with 1,269 sq. ft. of airconditioned office/retail space.
- 1 garage with 1 roll-up door fronting S. Oates St
- 1 garage with 3 roll-up doors fronting W. Franklin
- 4 offices with lobby area
- 15± parking spaces