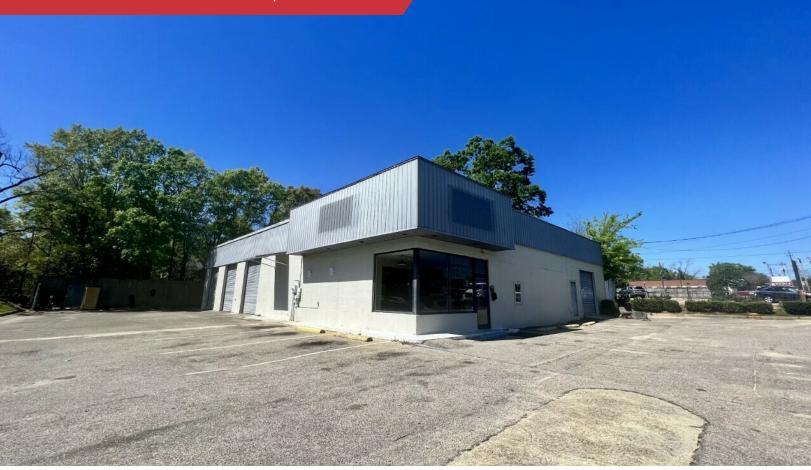

## **FOR SALE**

668 S. Oates Street Dothan, AL 36301

## Tenant in Place | 3,468 SF

This 3,468 SF building is located at the lighted corner of S. Oates and W. Franklin Street in Downtown Dothan. Property can be purchased with Tenant in place, leased through November 2026. Currently being used for automotive related services, 1/2 mile to E. Main St and 2 miles to Ross Clark Circle.

- Property can be purchased with Tenant in place
- Leased through November 2026
- 9% cap rate
- 3,468 sq. ft. building with 1,269 sq. ft. of airconditioned office/retail space.
- 1 garage with 1 roll-up door fronting S. Oates St
- 1 garage with 3 roll-up doors fronting W. Franklin
- 4 offices with lobby area
- 15± parking spaces