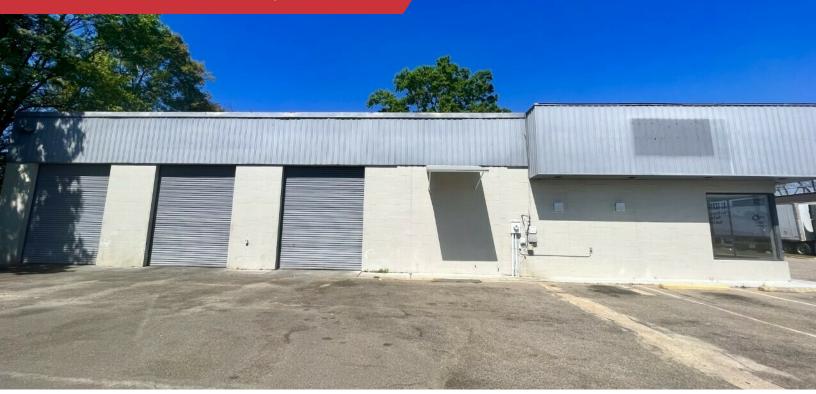

- Property can be purchased with Tenant in place
- Leased through November 2026
- 9% cap rate
- 3,468 sq. ft. building with 1,269 sq. ft. of airconditioned office/retail space.
- 1 garage with 1 roll-up door fronting S. Oates St
- 1 garage with 3 roll-up doors fronting W. Franklin
- 4 offices with lobby area
- 15± parking spaces