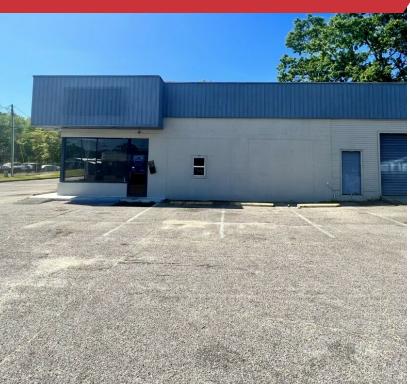

## Tenant in Place | 3,468 SF

This 3,468 SF building is located at the lighted corner of S. Oates and W. Franklin Street in Downtown Dothan. Property can be purchased with Tenant in place, leased through November 2026. Currently being used for automotive related services, 1/2 mile to E. Main St and 2 miles to Ross Clark Circle.

- Property can be purchased with Tenant in place
- Leased through November 2026
- 9% cap rate
- 3,468 sq. ft. building with 1,269 sq. ft. of airconditioned office/retail space.
- 1 garage with 1 roll-up door fronting S. Oates St
- 1 garage with 3 roll-up doors fronting W. Franklin
- 4 offices with lobby area
- 15± parking spaces