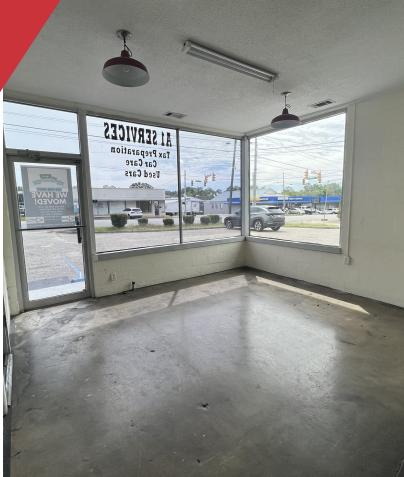

## Tenant in Place | 3,468 SF

This 3,468 SF building is located at the lighted corner of S. Oates and W. Franklin Street in Downtown Dothan. Property can be purchased with Tenant in place, leased through November 2026. Currently being used for automotive related services, 1/2 mile to E. Main St and 2 miles to Ross Clark Circle.

- Property can be purchased with Tenant in place
- Leased through November 2026
- 9% cap rate
- 3,468 sq. ft. building with 1,269 sq. ft. of airconditioned office/retail space.
- 1 garage with 1 roll-up door fronting S. Oates St
- 1 garage with 3 roll-up doors fronting W. Franklin
- 4 offices with lobby area
- 15± parking spaces