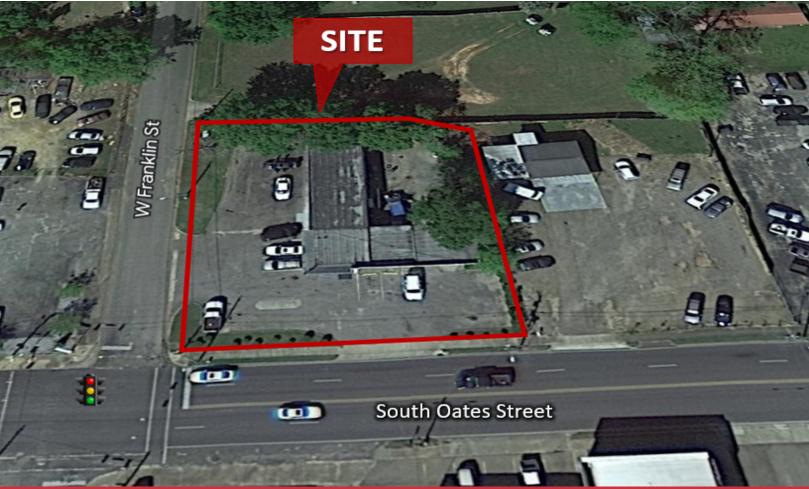

## Tenant in Place | 3,468 SF

This 3,468 SF building is located at the lighted corner of S. Oates and W. Franklin Street in Downtown Dothan. Property can be purchased with Tenant in place, leased through November 2026. Currently being used for automotive related services, 1/2 mile to E. Main St and 2 miles to Ross Clark Circle.

| OFFERING SUMMARY |               |  |  |
|------------------|---------------|--|--|
| SALE PRICE       | \$330,000     |  |  |
| ZONING           | Downtown Edge |  |  |
| BUILDING SIZE    | 3,468 SF      |  |  |
| LOT SIZE         | 0.439 Acres   |  |  |