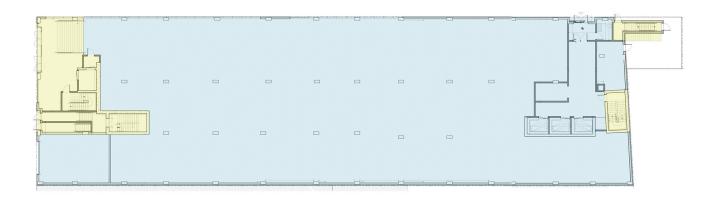

### **Ground Floor**

# 1010 WASHINGTON AVENUE

GROUND FLOOR TOTAL AVAILABLE SPACE: 14,700 SF

ALL SQUARE FOOTAGES
ARE APPROXIMATE

14,700 SF - 30,900 SF | 1010 Washington Ave | Brand New Divisible Office Spaces for Lease

1010 Washington Avenue, Bronx, NY 10456