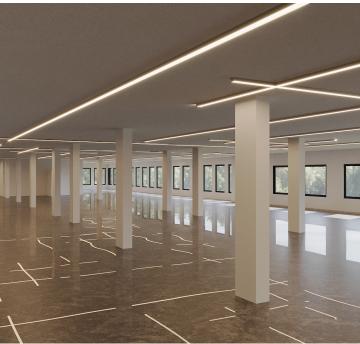

#### **PROPERTY OVERVIEW**

Brand new development

State-of-the-art office space

High ceilings

Surrounded by all glass windows boasting tremendous light

Elegant lobby

ADA accessible

2 means of egress

## **Additional Photos**

14,700 SF - 30,900 SF | 1010 Washington Ave | Brand New Divisible Office Spaces for Lease

1010 Washington Avenue, Bronx, NY 10456