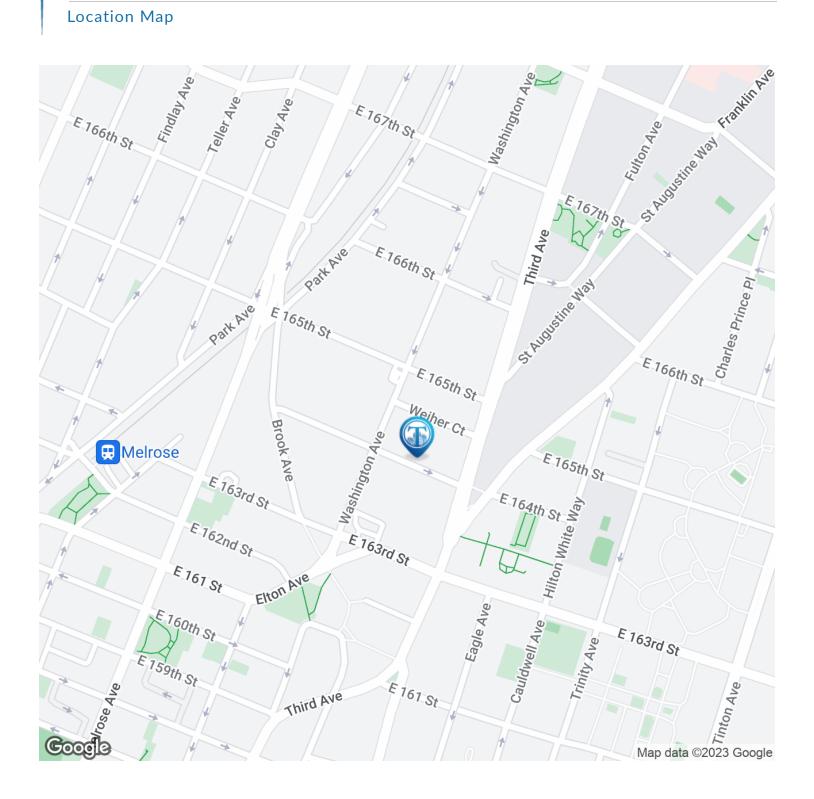

### **Location Map**

#### LOCATION OVERVIEW

Located in the Morrisania neighborhood of the Bronx between Weiher Ct & E 164th St near the Prospect Ave subway station.

Nearest Transit: 2 & 5 trains at Prospect Ave and the BX21, BX15, & BX6 bus lines.