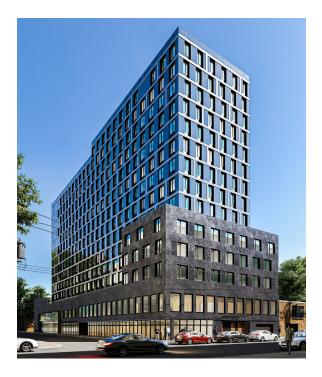

## **Additional Photos**

14,700 SF - 30,900 SF | 1010 Washington Ave | Brand New Divisible Office Spaces for Lease

1010 Washington Avenue, Bronx, NY 10456

#### **PROPERTY OVERVIEW**

Brand new development

State-of-the-art office space

High ceilings

Surrounded by all glass windows boasting tremendous light

Elegant lobby

ADA accessible

2 means of egress