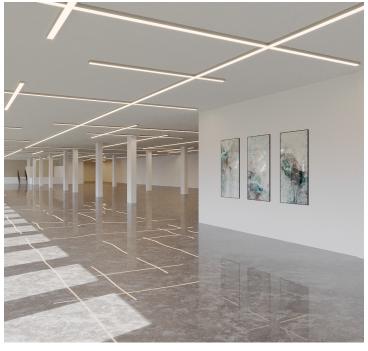

#### **PROPERTY OVERVIEW**

Brand new development

State-of-the-art office space

High ceilings

Surrounded by all glass windows boasting tremendous light

Elegant lobby

ADA accessible

2 means of egress

## **Additional Photos**

14,700 SF - 30,900 SF | 1010 Washington Ave | Brand New Divisible Office Spaces for Lease

1010 Washington Avenue, Bronx, NY 10456