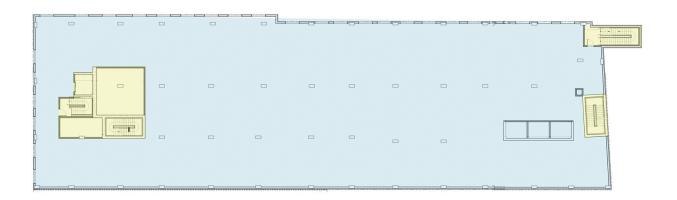

2nd Floor

# 1010 WASHINGTON AVENUE

2ND FLOOR TOTAL AVAILABLE SPACE: 16,200 SF

ALL SQUARE FOOTAGES
ARE APPROXIMATE