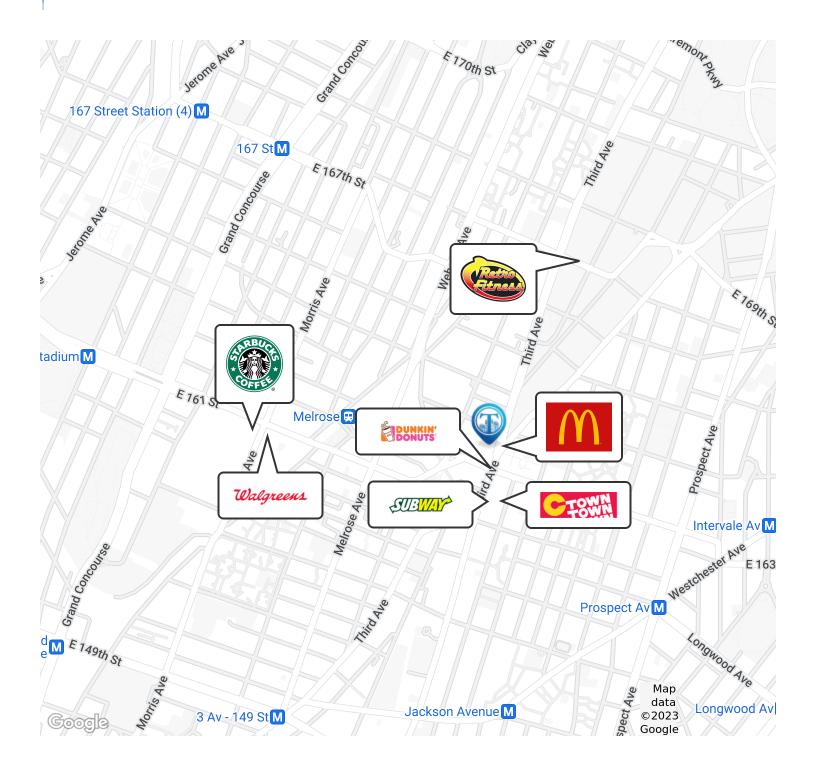

### Retailer Map

Nearby tenants include Dunkin', McDonald's, Food Bazaar, Walgreens, Starbucks, Retro Fitness, Food Universe Marketplace, Hook & Reel, Santander Bank, Domino's, CTown Supermarket, TrueCare Pharmacy, Kennedy Fried Chicken, and more!