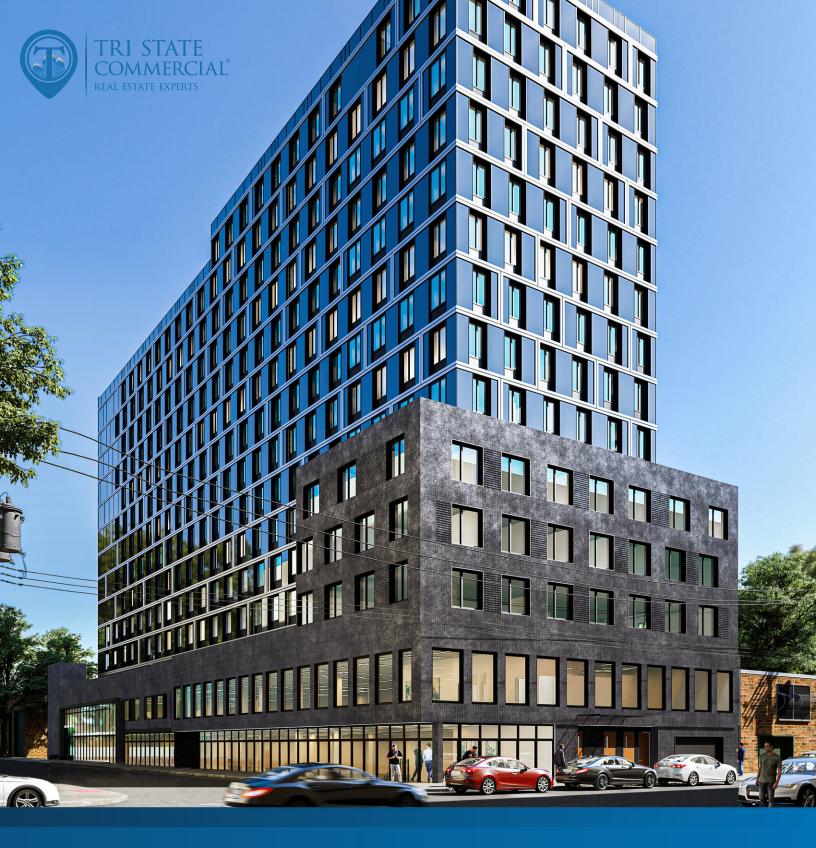

# FOR LEASE | OFFICE SPACE

14,700 SF - 30,900 SF | 1010 Washington Ave | Brand New Divisible Office Spaces for Lease

1010 Washington Avenue, Bronx, NY 10456

Shlomi Bagdadi 718.437.6100 sb@tristatecr.com Dov Bleich 718.437.6100 x111 Dov.B@TriStateCR.com

#### **PROPERTY OVERVIEW**

Brand new development

State-of-the-art office space

High ceilings

Surrounded by all glass windows boasting tremendous light

Elegant lobby

ADA accessible

2 means of egress