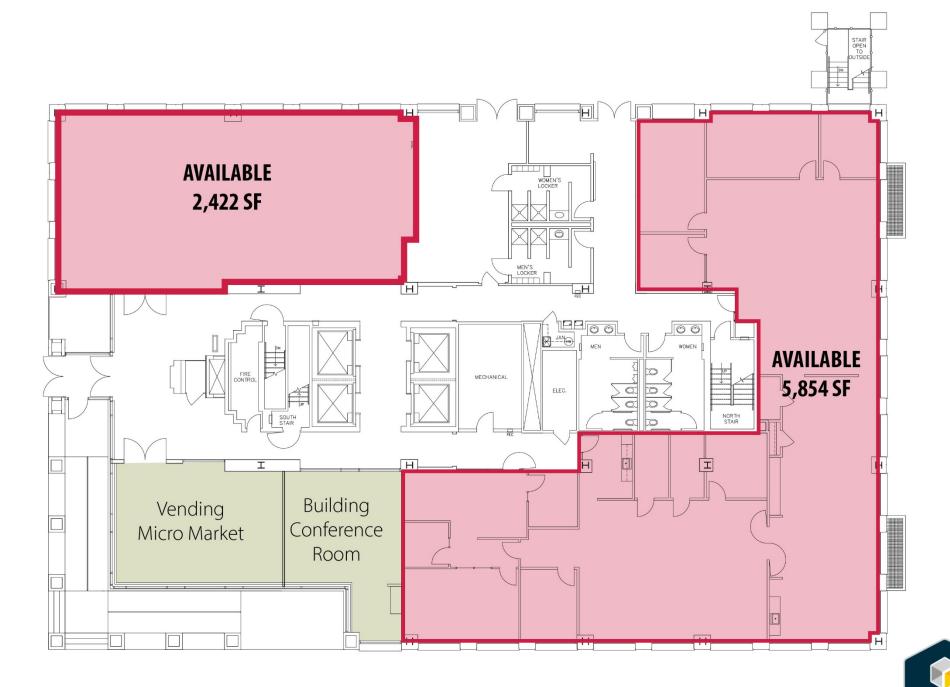

#### **AVAILABLE SPACE**

| SUITE        | SIZE (SF)              |  |
|--------------|------------------------|--|
| FIRST FLOOR  | Suite #1 - 2,422 SF    |  |
| FIRST FLOOR  | Suite #2 - 5,854 SF    |  |
|              | Suite #1 - 6,135 SF    |  |
|              | Suite #2 - 649 SF      |  |
| SECOND FLOOR | Suite #3 - 2,634 SF    |  |
|              | Suite #4 - 3,383 SF    |  |
|              | Full Floor – 12,801 SF |  |
| THRIRD FLOOR | 4,120 SF               |  |
|              |                        |  |