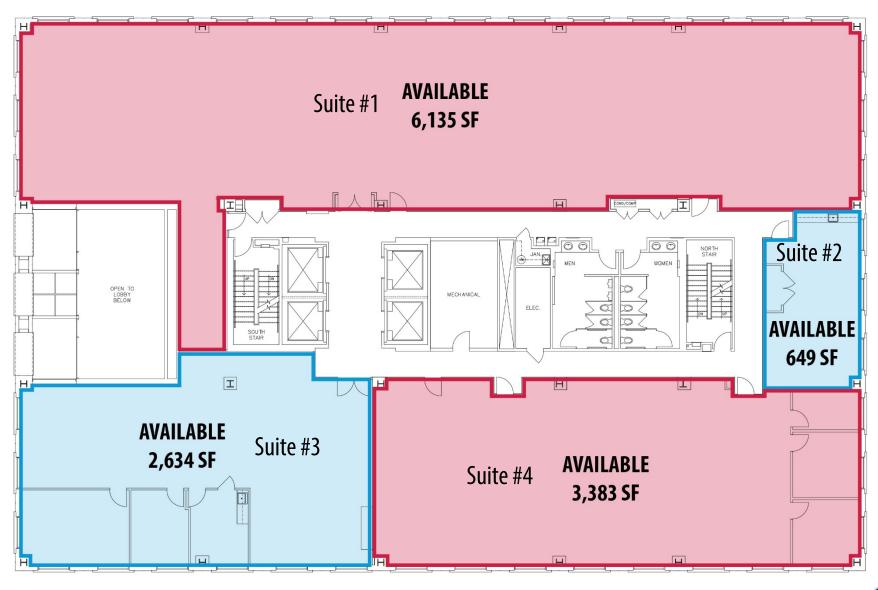

#### **AVAILABLE SPACE**

| SUITE        | SIZE (SF)              |  |
|--------------|------------------------|--|
| FIRST FLOOR  | Suite #1 - 2,422 SF    |  |
| FIRST FLOOR  | Suite #2 - 5,854 SF    |  |
|              | Suite #1 - 6,135 SF    |  |
|              | Suite #2 - 649 SF      |  |
| SECOND FLOOR | Suite #3 - 2,634 SF    |  |
|              | Suite #4 - 3,383 SF    |  |
|              | Full Floor – 12,801 SF |  |
| THRIRD FLOOR | 4,120 SF               |  |
|              |                        |  |