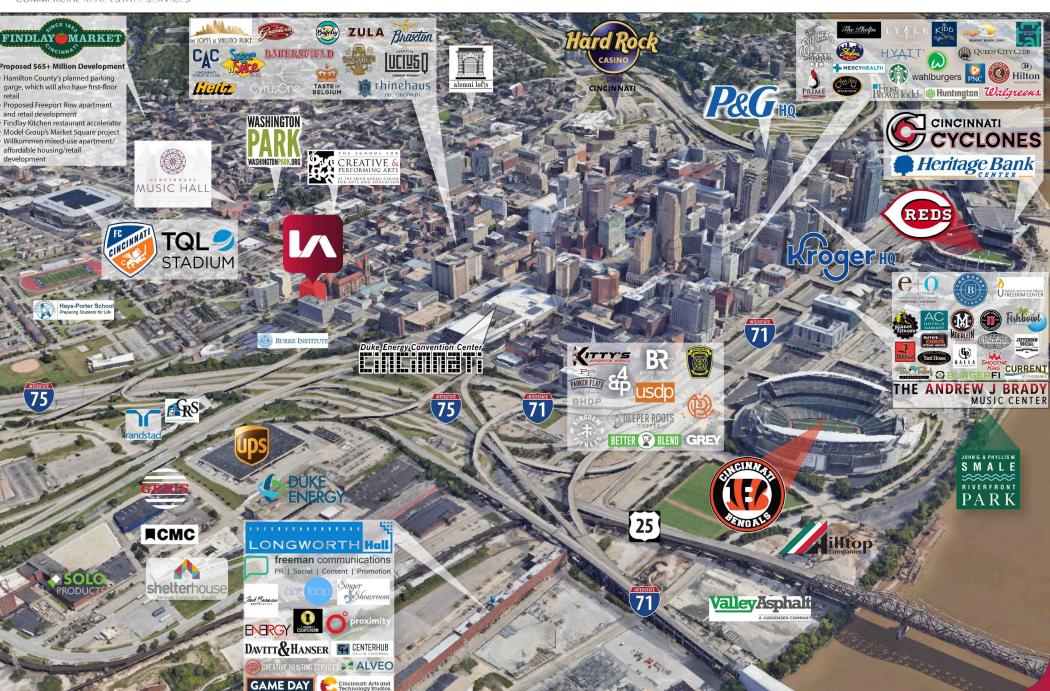

#### **PROPERTY HIGHLIGHTS**

- > Less than 2 blocks from I-75 and minutes from I-71
- > Highway visibility (136,101 VPD) with building signage opportunities
- > Walking distance to FC Cincinnati West End Stadium and City Hall
- > Garage parking within close proximity for all employees
- > Free visitor parking
- > Campus setting in downtown Cincinnati
- > Building conference center
- > Only 13 miles from Cincinnati/Northern Kentucky International Airport
- > I-75 offers two exits with quick access to Centennial Plaza III

## **AERIAL**