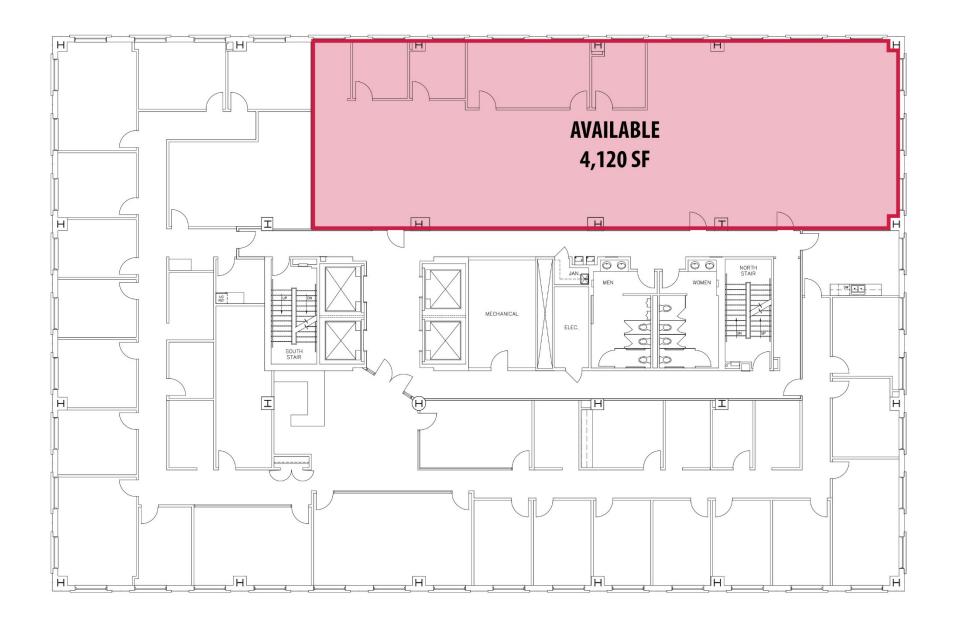

#### **AVAILABLE SPACE**

| SUITE        | SIZE (SF)              |  |
|--------------|------------------------|--|
| FIRST FLOOR  | Suite #1 - 2,422 SF    |  |
| FIRST FLOOR  | Suite #2 - 5,854 SF    |  |
|              | Suite #1 - 6,135 SF    |  |
|              | Suite #2 - 649 SF      |  |
| SECOND FLOOR | Suite #3 - 2,634 SF    |  |
|              | Suite #4 - 3,383 SF    |  |
|              | Full Floor – 12,801 SF |  |
| THRIRD FLOOR | 4,120 SF               |  |
|              |                        |  |