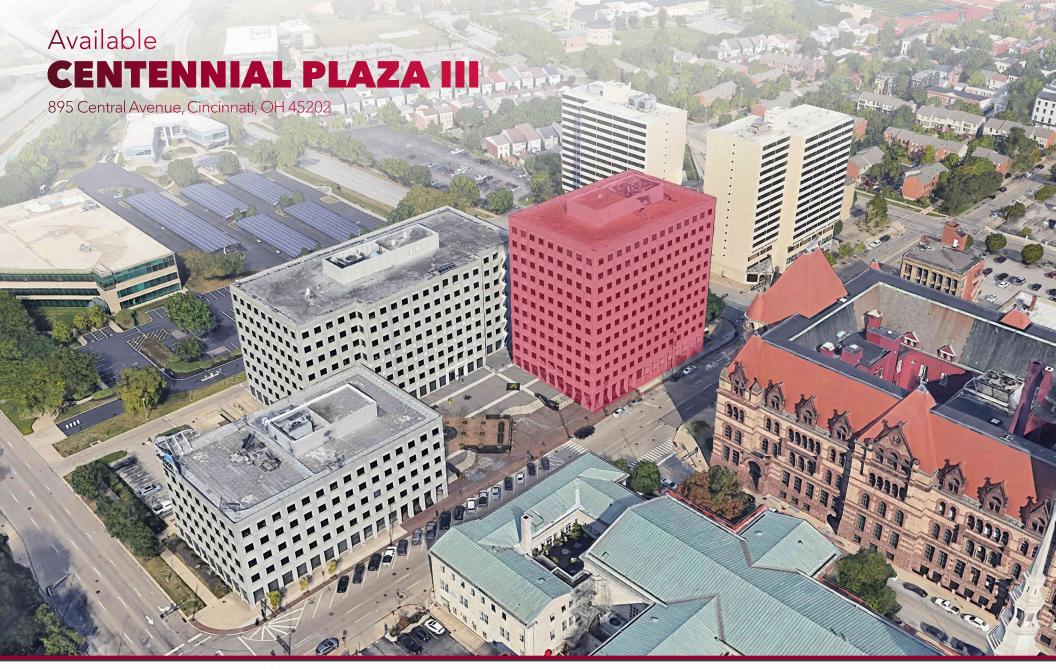

#### **PROPERTY HIGHLIGHTS**

- > Less than 2 blocks from I-75 and minutes from I-71
- > Highway visibility (136,101 VPD) with building signage opportunities
- > Walking distance to FC Cincinnati West End Stadium and City Hall
- > Garage parking within close proximity for all employees
- > Free visitor parking
- > Campus setting in downtown Cincinnati
- > Building conference center
- > Only 13 miles from Cincinnati/Northern Kentucky International Airport
- > I-75 offers two exits with quick access to Centennial Plaza III

## **AERIAL**