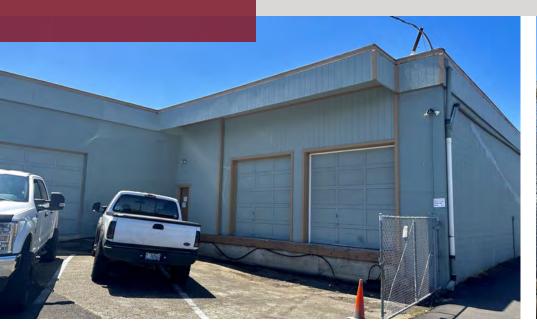

#### **PROPERTY DESCRIPTION**

Rare-to-market freestanding industrial building in Tualatin, OR, immediately off of Tualatin-Sherwood Rd with convenient access to I-5.

#### **PROPERTY HIGHLIGHTS**

- Leased to "ADI Mobile Health"
- Square footage includes a +/- 2,000 SF metal addition