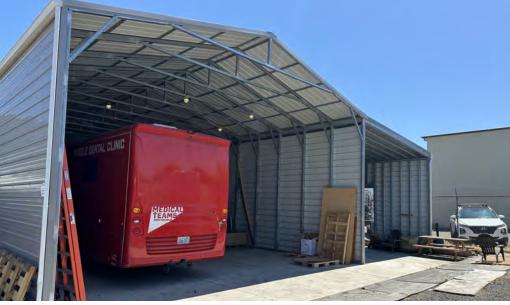

#### **PROPERTY HIGHLIGHTS**

- Leased to "ADI Mobile Health"
- Square footage includes a +/- 2,000 SF metal addition