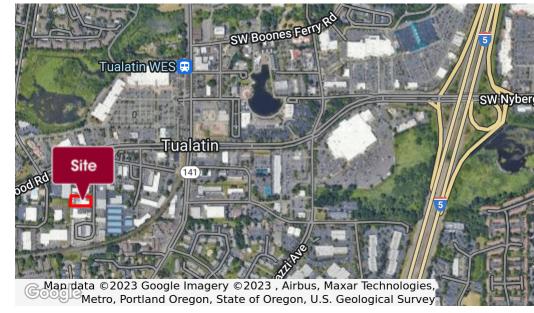

#### **LOCATION DESCRIPTION**

Located in the sought-after Tualatin submarket with close proximity to I-5.