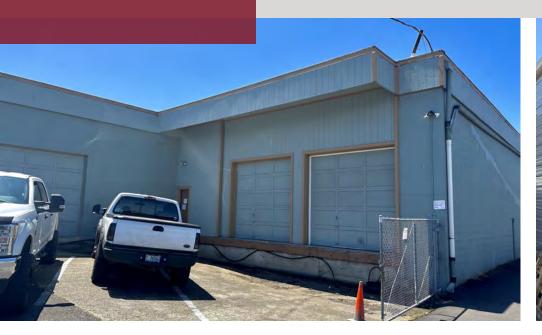

# Freestanding Industrial 19425 SW 89TH AVENUE | TUALATIN, OR 97062

**SELLER FINANCING AVAILABLE** 

Clayton Madey 503.972.7277 clayton@macadamforbes.com Licensed in OR

2 Centerpointe Drive, Suite 500 | Lake Oswego, OR 97035 | WWW.MACADAMFORBES.COM | 503.227.2500

#### **PROPERTY DESCRIPTION**

Rare-to-market freestanding industrial building in Tualatin, OR, immediately off of Tualatin-Sherwood Rd with convenient access to I-5.

#### **OFFERING SUMMARY**

| Sale Price:    | Call for pricing |
|----------------|------------------|
| Building Size: | 9,400 SF         |

Clayton Madey 503.972.7277 clayton@macadamforbes.com

Licensed in OR