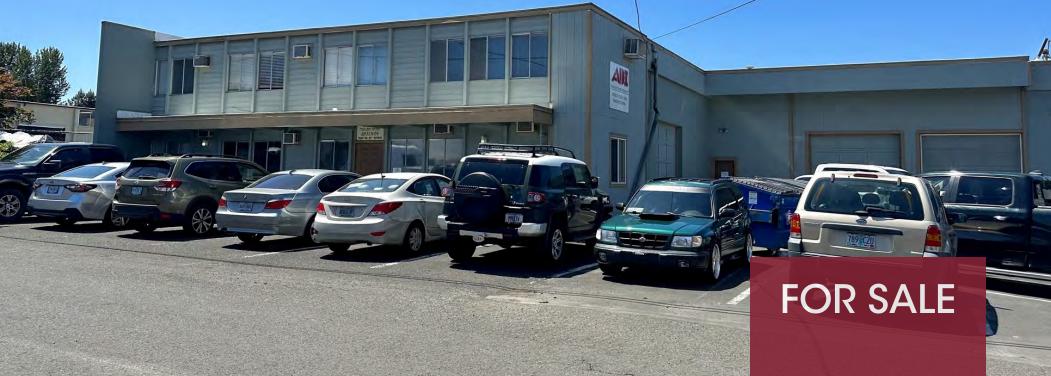

### FOR SALE

#### **PROPERTY DESCRIPTION**

Rare-to-market freestanding industrial building in Tualatin, OR, immediately off of Tualatin-Sherwood Rd with convenient access to I-5.

#### **PROPERTY HIGHLIGHTS**

- Leased to "ADI Mobile Health"
- Square footage includes a +/- 2,000 SF metal addition

#### **OFFERING SUMMARY**

| Sale Price:    | Call for pricing |
|----------------|------------------|
| Building Size: | 9,400 SF         |

Clayton Madey 503.972.7277 clayton@macadamforbes.com

Licensed in OR