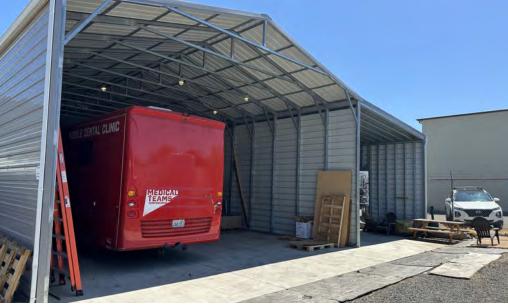

#### **PROPERTY HIGHLIGHTS**

- Leased to "ADI Mobile Health"
- Square footage includes a +/- 2,000 SF metal addition