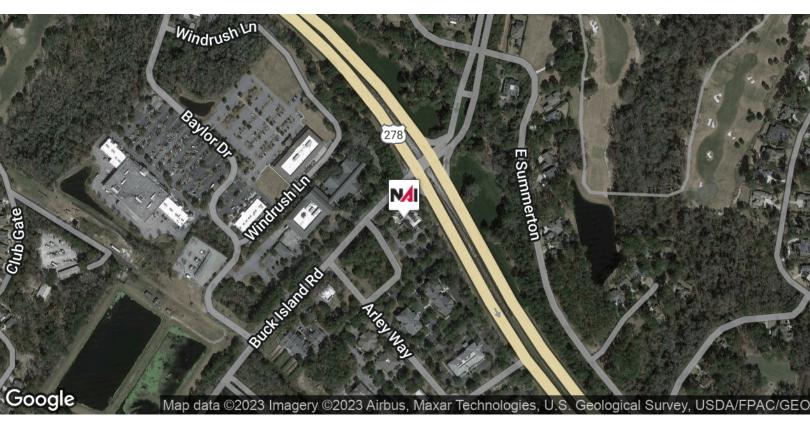

at the main entrance to the building
- · Floor to ceiling windows
- Covered Drive Thru
- · See Floor Plan for layout of each floor
- Tenant Improvement Allowance to be determined based on Lease Term and Tenant's needs.

#### Offering Summary

| Building Size:        | 17,525 SF         |
|-----------------------|-------------------|
| Approx. SF 1st Floor: | 8,725 SF          |
| Approx. SF 2nd Floor: | 8,800 SF          |
| Lease Rate:           | \$25.00 PSF (NNN) |
| Lease Term:           | 5+ Years          |
| Annual Increases:     | 3%                |
| Parking:              | On-Site           |
| Property Type:        | Office / Medical  |

#### For More Information

#### Baker Wilkins

O: 843 837 4460 x2 baker@naicarolinacharter.com

#### MalCarolina Charter

# Location Maps





### MalCarolina Charter

#### Retailer Map



### Aerial Map



# Aerial Map



#### Photos











#### 1st Floor Plan





#### 2nd Floor Plan



### MalCarolina Charter

#### Demographics



| Population           | 5 Miles   | 15 Miles  | 25 Miles  |
|----------------------|-----------|-----------|-----------|
| Total Population     | 40,172    | 165,439   | 437,102   |
| Average Age          | 44.0      | 46.7      | 41.1      |
| Average Age (Male)   | 44.1      | 46.0      | 39.6      |
| Average Age (Female) | 43.4      | 47.7      | 42.4      |
| Households & Income  | 5 Miles   | 15 Miles  | 25 Miles  |
| Total Households     | 17,940    | 88,998    | 207,282   |
| # of Persons per HH  | 2.2       | 1.9       | 2.1       |
| Average HH Income    | \$84,019  | \$75,279  | \$7