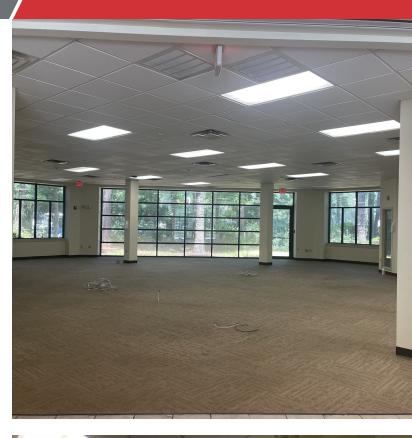

loor Plan for layout of each floor
- Tenant Improvement Allowance to be determined based on Lease Term and Tenant's needs.

#### Offering Summary

| Building Size:        | 17,525 SF         |
|-----------------------|-------------------|
| Approx. SF 1st Floor: | 8,725 SF          |
| Approx. SF 2nd Floor: | 8,800 SF          |
| Lease Rate:           | \$25.00 PSF (NNN) |
| Lease Term:           | 5+ Years          |
| Annual Increases:     | 3%                |
| Parking:              | On-Site           |
| Property Type:        | Office / Medical  |

#### For More Information

#### Baker Wilkins

O: 843 837 4460 x2 baker@naicarolinacharter.com

#### MalCarolina Charter

# Location Maps





### MalCarolina Charter

#### Retailer Map



### Aerial Map



# Aerial Map



#### Photos











#### 1st Floor Plan





#### 2nd Floor Plan



### MalCarolina Charter

#### Demographics



| Population           | 5 Miles   | 15 Miles  | 25 Miles  |
|----------------------|-----------|-----------|-----------|
| Total Population     | 40,172    | 165,439   | 437,102   |
| Average Age          | 44.0      | 46.7      | 41.1      |
| Average Age (Male)   | 44.1      | 46.0      | 39.6      |
| Average Age (Female) | 43.4      | 47.7      | 42.4      |
| Households & Income  | 5 Miles   | 15 Miles  | 25 Miles  |
| Total Households     | 17,940    | 88,998    | 207,282   |
| # of Persons per HH  | 2.2       | 1.9       | 2.1       |
| Average HH Income    | \$84,019  | \$75,279  | \$71,263  |
| Average House Value  | \$341,359 | \$371,633 | \$282,651 |
|                      |