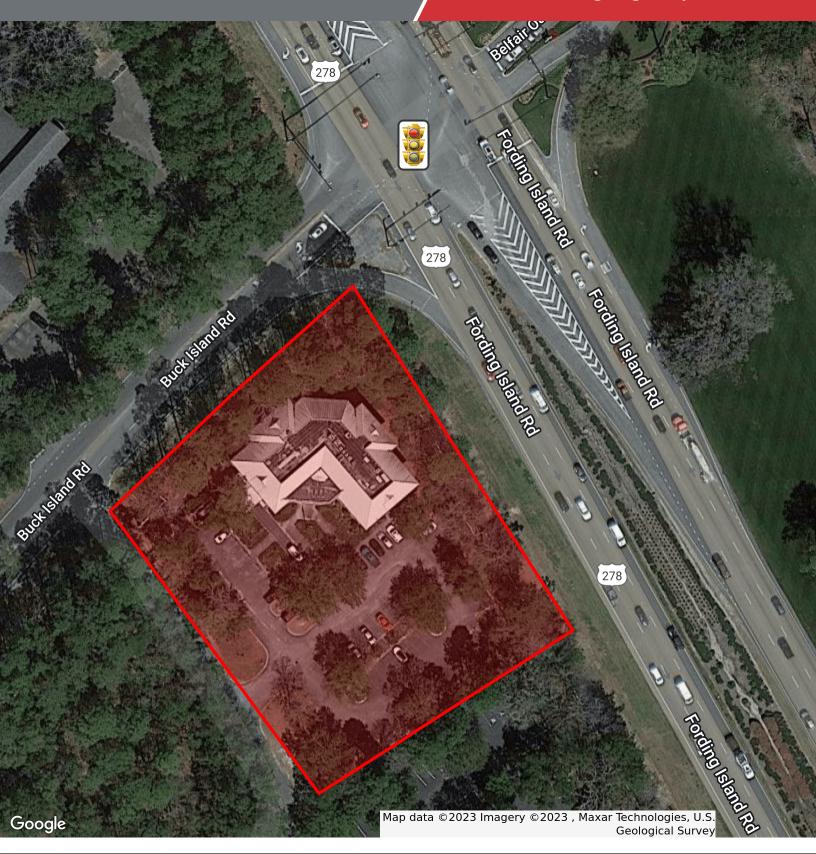

# Aerial Map

#### **Property Highlights**

- Class "A" Office/Medical building fronting Highway 278 in Bluffton
- Located at the intersection of Buck Island Road and Highway 278
- · Can be subdivided by Floor
- · Interior elevator located at the main entrance to the building
- · Floor to ceiling windows
- Covered Drive Thru
- · See Floor Plan for layout of each floor
- Tenant Improvement Allowance to be determined based on Lease Term and Tenant's needs.