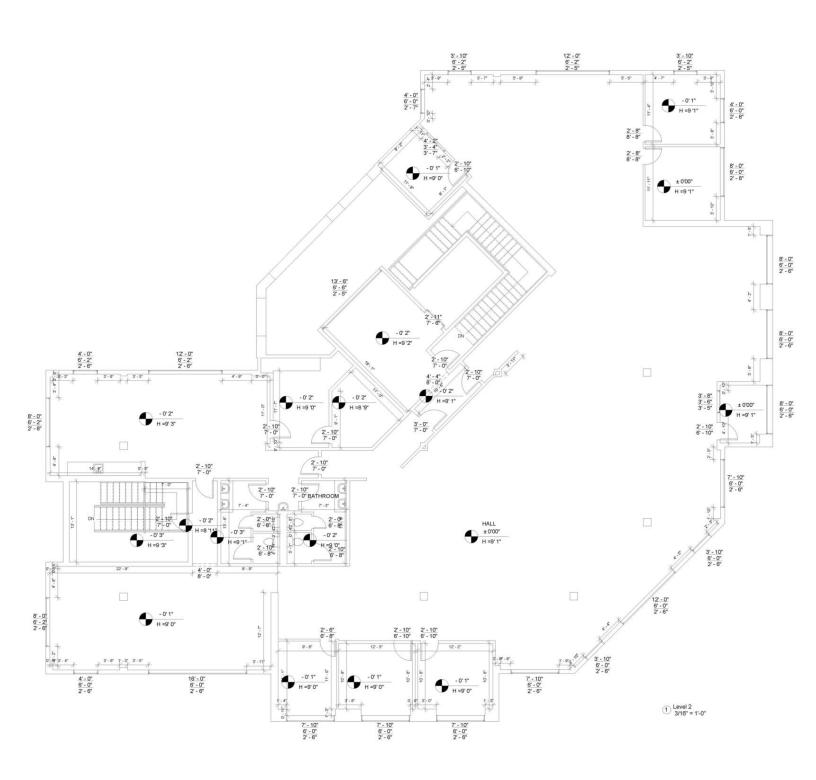

floor
- Tenant Improvement Allowance to be determined based on Lease Term and Tenant's needs.

#### Offering Summary

| Building Size:        | 17,525 SF         |
|-----------------------|-------------------|
| Approx. SF 1st Floor: | 8,725 SF          |
| Approx. SF 2nd Floor: | 8,800 SF          |
| Lease Rate:           | \$25.00 PSF (NNN) |
| Lease Term:           | 5+ Years          |
| Annual Increases:     | 3%                |
| Parking:              | On-Site           |
| Property Type:        | Office / Medical  |

#### For More Information

#### Baker Wilkins

O: 843 837 4460 x2 baker@naicarolinacharter.com

#### MalCarolina Charter

# Location Maps





### MalCarolina Charter

#### Retailer Map



### Aerial Map



# Aerial Map



#### Photos











#### 1st Floor Plan





#### 2nd Floor Plan



### MalCarolina Charter

#### Demographics



| Population           | 5 Miles   | 15 Miles  | 25 Miles  |
|----------------------|-----------|-----------|-----------|
| Total Population     | 40,172    | 165,439   | 437,102   |
| Average Age          | 44.0      | 46.7      | 41.1      |
| Average Age (Male)   | 44.1      | 46.0      | 39.6      |
| Average Age (Female) | 43.4      | 47.7      | 42.4      |
| Households & Income  | 5 Miles   | 15 Miles  | 25 Miles  |
| Total Households     | 17,940    | 88,998    | 207,282   |
| # of Persons per HH  | 2.2       | 1.9       | 2.1       |
| Average HH Income    | \$84,019  | \$75,279  | \$71,263  |
| Average House Value  | \$341,359 | \$371,633 | \$282,651 |
|                      |           |           |