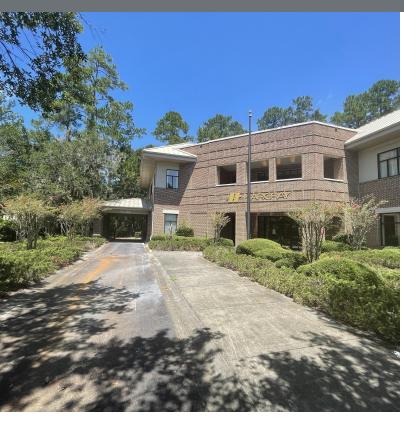

Floor Plan for layout of each floor
- Tenant Improvement Allowance to be determined based on Lease Term and Tenant's needs.

#### Offering Summary

| Building Size:        | 17,525 SF         |
|-----------------------|-------------------|
| Approx. SF 1st Floor: | 8,725 SF          |
| Approx. SF 2nd Floor: | 8,800 SF          |
| Lease Rate:           | \$25.00 PSF (NNN) |
| Lease Term:           | 5+ Years          |
| Annual Increases:     | 3%                |
| Parking:              | On-Site           |
| Property Type:        | Office / Medical  |

#### For More Information

#### Baker Wilkins

O: 843 837 4460 x2 baker@naicarolinacharter.com

#### MalCarolina Charter

# Location Maps





### MalCarolina Charter

#### Retailer Map



### Aerial Map



# Aerial Map



#### Photos











#### 1st Floor Plan





#### 2nd Floor Plan



### MalCarolina Charter

#### Demographics



| Population           | 5 Miles   | 15 Miles  | 25 Miles  |
|----------------------|-----------|-----------|-----------|
| Total Population     | 40,172    | 165,439   | 437,102   |
| Average Age          | 44.0      | 46.7      | 41.1      |
| Average Age (Male)   | 44.1      | 46.0      | 39.6      |
| Average Age (Female) | 43.4      | 47.7      | 42.4      |
| Households & Income  | 5 Miles   | 15 Miles  | 25 Miles  |
| Total Households     | 17,940    | 88,998    | 207,282   |
| # of Persons per HH  | 2.2       | 1.9       | 2.1       |
| Average HH Income    | \$84,019  | \$75,279  | \$71,263  |
| Average House Value  | \$341,359 | \$371,633 | \$282,651 |
|                      |