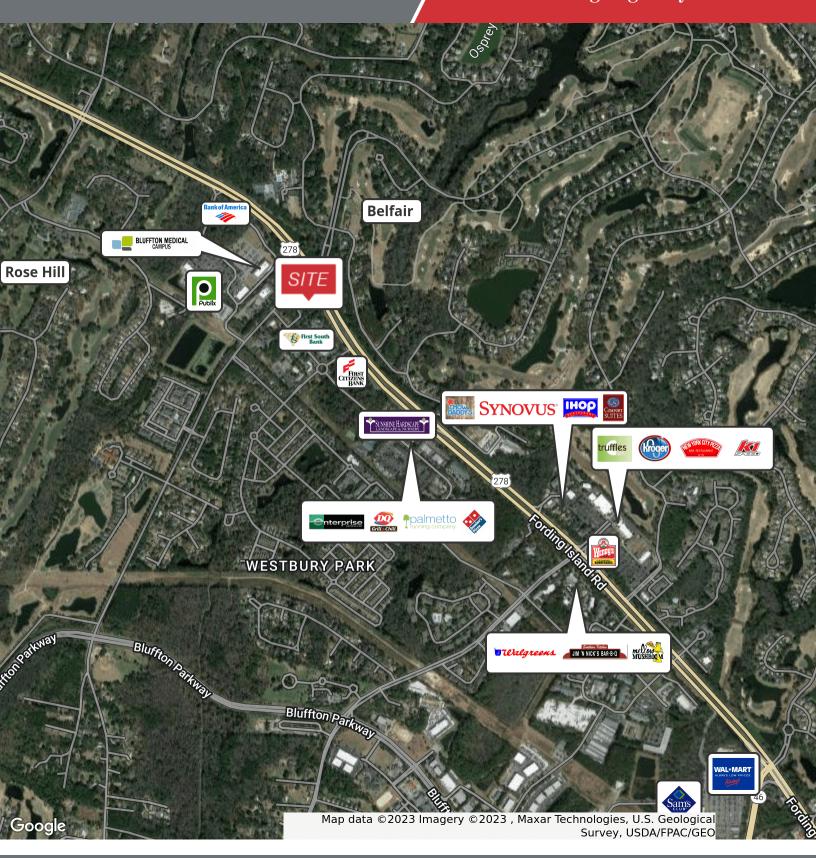

r to ceiling windows
- Covered Drive Thru
- · See Floor Plan for layout of each floor
- Tenant Improvement Allowance to be determined based on Lease Term and Tenant's needs.

#### Offering Summary

| Building Size:        | 17,525 SF         |
|-----------------------|-------------------|
| Approx. SF 1st Floor: | 8,725 SF          |
| Approx. SF 2nd Floor: | 8,800 SF          |
| Lease Rate:           | \$25.00 PSF (NNN) |
| Lease Term:           | 5+ Years          |
| Annual Increases:     | 3%                |
| Parking:              | On-Site           |
| Property Type:        | Office / Medical  |

#### For More Information

#### Baker Wilkins

O: 843 837 4460 x2 baker@naicarolinacharter.com

#### MalCarolina Charter

# Location Maps





### MalCarolina Charter

#### Retailer Map



### Aerial Map



# Aerial Map



#### Photos











#### 1st Floor Plan





#### 2nd Floor Plan



### MalCarolina Charter

#### Demographics



| Population           | 5 Miles   | 15 Miles  | 25 Miles  |
|----------------------|-----------|-----------|-----------|
| Total Population     | 40,172    | 165,439   | 437,102   |
| Average Age          | 44.0      | 46.7      | 41.1      |
| Average Age (Male)   | 44.1      | 46.0      | 39.6      |
| Average Age (Female) | 43.4      | 47.7      | 42.4      |
| Households & Income  | 5 Miles   | 15 Miles  | 25 Miles  |
| Total Households     | 17,940    | 88,998    | 207,282   |
| # of Persons per HH  | 2.2       | 1.9       | 2.1       |
| Average HH Income    | \$84,019  | \$75,279  | \$71,263  |
| Average House Value  | \$341,359 |