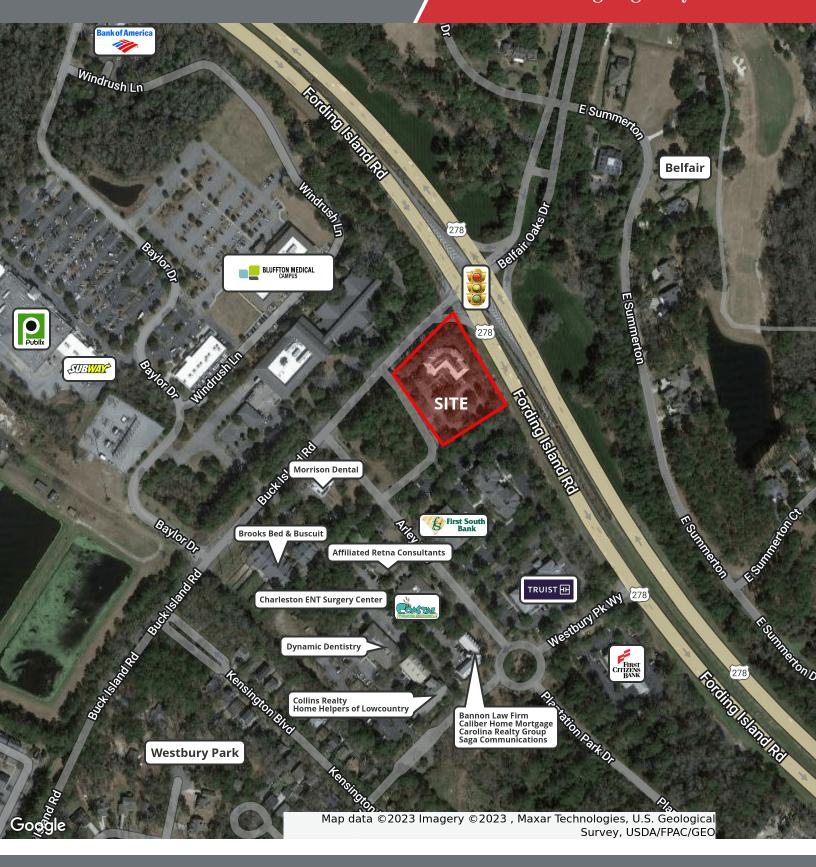

#### Retailer Map

### Aerial Map

#### **Property Highlights**

- Class "A" Office/Medical building fronting Highway 278 in Bluffton
- Located at the intersection of Buck Island Road and Highway 278
- · Can be subdivided by Floor
- · Interior elevator located at the main entrance to the building
- · Floor to ceiling windows
- Covered Drive Thru
- · See Floor Plan for layout of each floor
- Tenant Improvement Allowance to be determined based on Lease Term and Tenant's needs.