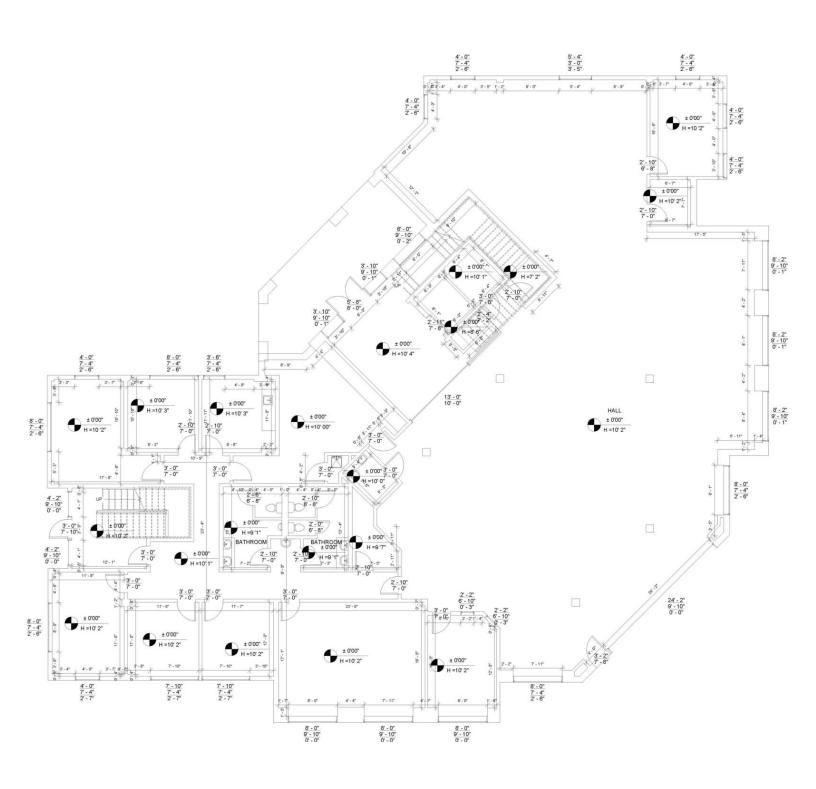

t Allowance to be determined based on Lease Term and Tenant's needs.

#### Offering Summary

| Building Size:        | 17,525 SF         |
|-----------------------|-------------------|
| Approx. SF 1st Floor: | 8,725 SF          |
| Approx. SF 2nd Floor: | 8,800 SF          |
| Lease Rate:           | \$25.00 PSF (NNN) |
| Lease Term:           | 5+ Years          |
| Annual Increases:     | 3%                |
| Parking:              | On-Site           |
| Property Type:        | Office / Medical  |

#### For More Information

#### Baker Wilkins

O: 843 837 4460 x2 baker@naicarolinacharter.com

#### MalCarolina Charter

# Location Maps





### MalCarolina Charter

#### Retailer Map



### Aerial Map



# Aerial Map



#### Photos











#### 1st Floor Plan





#### 2nd Floor Plan



### MalCarolina Charter

#### Demographics



| Population           | 5 Miles   | 15 Miles  | 25 Miles  |
|----------------------|-----------|-----------|-----------|
| Total Population     | 40,172    | 165,439   | 437,102   |
| Average Age          | 44.0      | 46.7      | 41.1      |
| Average Age (Male)   | 44.1      | 46.0      | 39.6      |
| Average Age (Female) | 43.4      | 47.7      | 42.4      |
| Households & Income  | 5 Miles   | 15 Miles  | 25 Miles  |
| Total Households     | 17,940    | 88,998    | 207,282   |
| # of Persons per HH  | 2.2       | 1.9       | 2.1       |
| Average HH Income    | \$84,019  | \$75,279  | \$71,263  |
| Average House Value  | \$341,359 | \$371,633 | \$282,651 |
|                      |           |           |           |

<sup>\*</sup> Demog