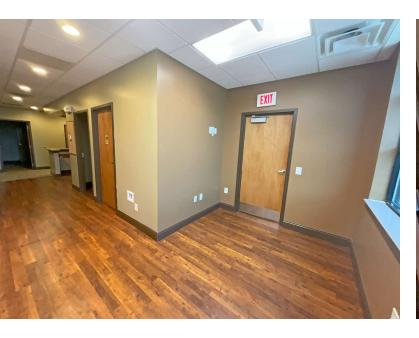

6,190 SF | \$1,140,000 1st Floor Office Condo

#### **Property Highlights**

- +/-6,190 SF first floor office/medical condo
- Currently separated into three suites 100, 130 and 150
- Owner will leaseback 1,977 SF for a 3 year term or vacate the entire space if buyer prefers
- Conveniently located just off Richmond Road near I-75 and I-64 with very close proximity to medical, shopping and neighborhoods
- · Zoned P-1, Professional Office