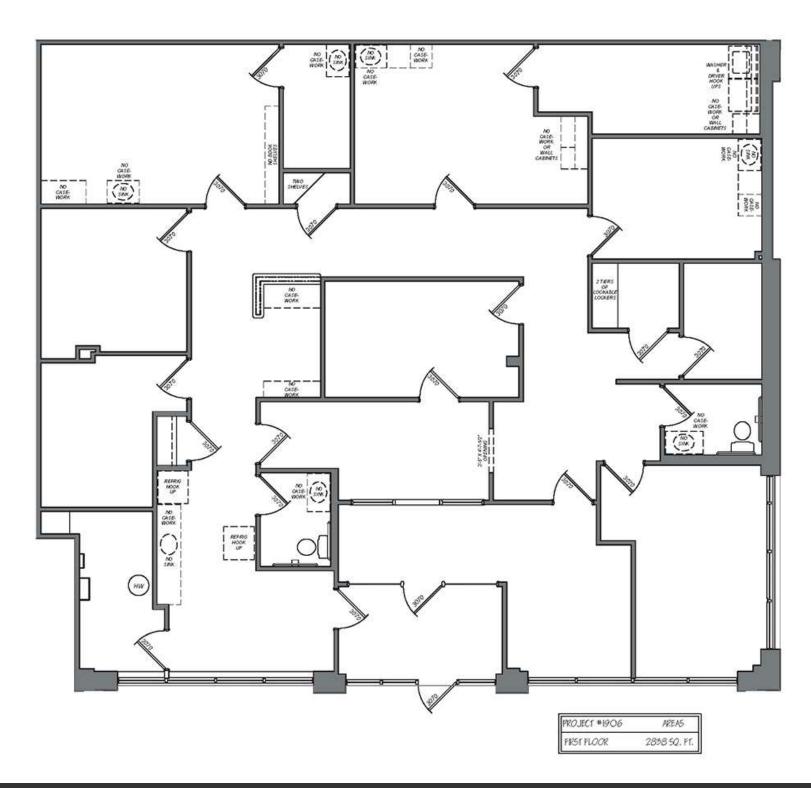

6,190 SF | \$1,140,000 Suite 100/130 - 3,161 SF

For illustration purposes only; Not drawn to scale

6,190 SF | \$1,140,000 Suite 150 - 2,838 SF

For illustration purposes only; Not drawn to scale

| Population Total Population          | <b>1 Mile</b> 12,855 | 3 Miles<br>92,598 | 5 Miles 204,233 |
|--------------------------------------|----------------------|-------------------|-----------------|
| Average Age                          | 32.4                 | 36.6              | 35.6            |
| Average Age (Male)                   | 31.9                 | 35.4              | 34.5            |
| Average Age (Female)                 | 33.9                 | 38.8              | 37.2            |
| Households & Income                  | 1 Mile               | 3 Miles           | 5 Miles         |
|                                      | 1 111110             | O WINCS           | o miles         |
| Total Households                     | 6,172                | 39,797            | 87,513          |
| Total Households # of Persons per HH | _                    |                   |                 |
|                                      | 6,172                | 39,797            | 87,513          |