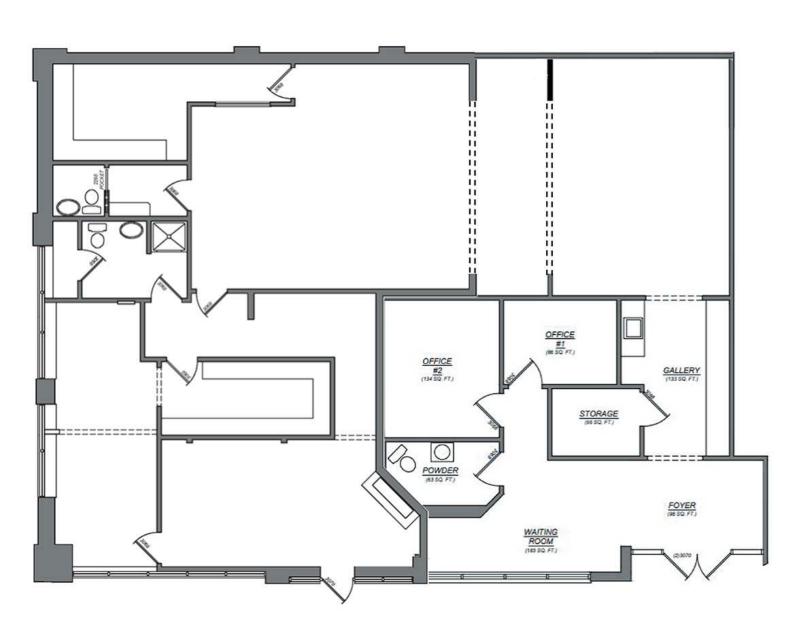

6,190 SF | \$1,140,000 Suite 100/130 - 3,161 SF

For illustration purposes only; Not drawn to scale

6,190 SF | \$1,140,000 Suite 150 - 2,838 SF

For illustration purposes only; Not drawn to scale

| Population Total Population          | <b>1 Mile</b> 12,855 | 3 Miles<br>92,598 | 5 Miles 204,233 |
|--------------------------------------|----------------------|-------------------|-----------------|
| Average Age                          | 32.4                 | 36.6              | 35.6            |
| Average Age (Male)                   | 31.9                 | 35.4              | 34.5            |
| Average Age (Female)                 | 33.9                 | 38.8              | 37.2            |
| Households & Income                  | 1 Mile               | 3 Miles           | 5 Miles         |
|                                      | 1 111110             | O WINCS           | o miles         |
| Total Households                     | 6,172                | 39,797            | 87,513          |
| Total Households # of Persons per HH | _                    |                   |                 |
|                                      | 6,172                | 39,797            | 87,513          |