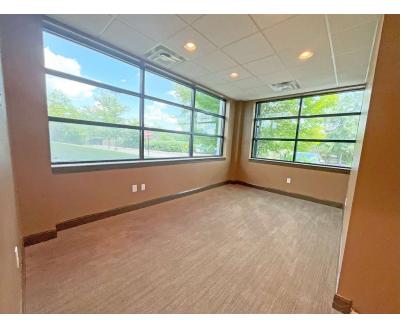

#### **Property Highlights**

- +/-6,190 SF first floor office/medical condo
- Currently separated into three suites 100, 130 and 150
- Owner will leaseback 1,977 SF for a 3 year term or vacate the entire space if buyer prefers
- Conveniently located just off Richmond Road near I-75 and I-64 with very close proximity to medical, shopping and neighborhoods
- · Zoned P-1, Professional Office