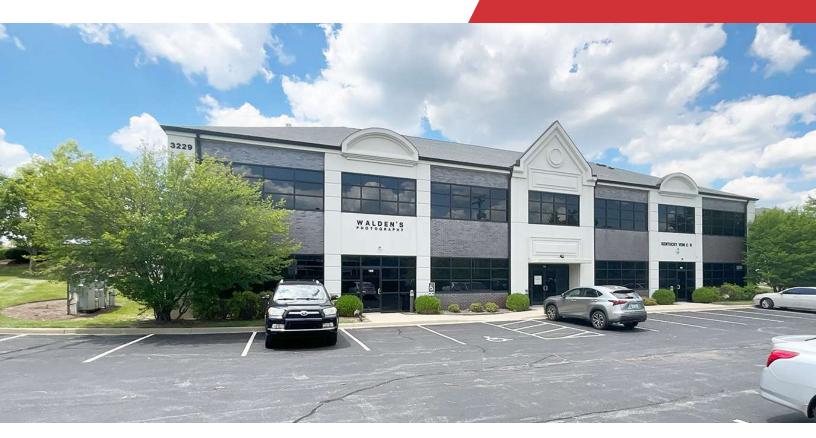

6,190 SF | \$1,140,000 1st Floor Office Condo

## Summit Square Place Condo

3229 Summit Square Place Lexington, Kentucky 40509

#### **Property Highlights**

- +/-6,190 SF first floor office/medical condo
- Currently separated into three suites 100, 130 and 150
- Owner will leaseback 1,977 SF for a 3 year term or vacate the entire space if buyer prefers
- Conveniently located just off Richmond Road near I-75 and I-64 with very close proximity to medical, shopping and neighborhoods
- · Zoned P-1, Professional Office