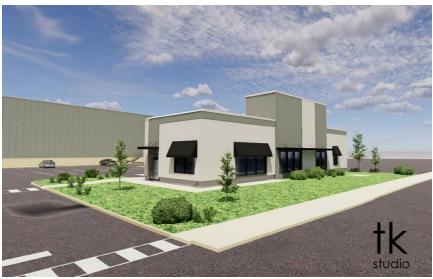

**2820 MT. EPHRAIM AVENUE** CAMDEN, NJ

AVAILABLE FOR SALE INDUSTRIAL DEVELOPMENT OPPORTUNITY

143,000 SF 9.18 Acres

### PROPERTY HIGHLIGHTS

- 140,000 SF Warehouse
- 3,000 SF Retail Building
- 9.18 Acres
- 84 Car Parking Spaces
- 10 Trailer Parking Spaces
- Zoned C-3 (The City of Camden)
- This property is located in Camden, New Jersey along US Route 168 providing quick access to US Route 130, I-676, I-76, US Route 30, I-295 and bridges to Pennsylvania.
- Served by NJ Transit Bus Routes 400, 450, & 460





# **ADDITIONAL PHOTOS**









#### **AREA MAP**





#### **DEMOGRAPHICS MAP & REPORT**

| POPULATION           | 1 MILE | 5 MILES | 10 MILES  |
|----------------------|--------|---------|-----------|
| Total Population     | 21,880 | 484,381 | 1,890,040 |
| Average Age          | 35.3   | 37.4    | 36.5      |
| Average Age (Male)   | 34.3   | 36.7    | 35.0      |
| Average Age (Female) | 36.6   | 38.5    | 38.1      |

| HOUSEHOLDS & INCOME | 1 MILE    | 5 MILES   | 10 MILES  |
|---------------------|-----------|-----------|-----------|
| Total Households    | 9,984     | 221,072   | 815,217   |
| # of Persons per HH | 2.2       | 2.2       | 2.3       |
| Average HH Income   | \$53,294  | \$87,500  | \$70,252  |
| Average House Value | \$100,840 | \$278,995 | \$198,770 |

<sup>\*</sup> Demographic data derive