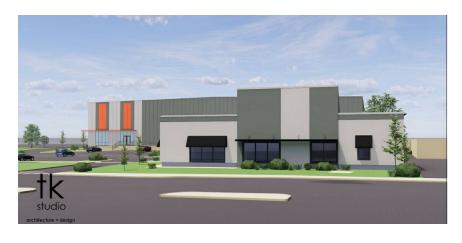

**2820 MT. EPHRAIM AVENUE** CAMDEN, NJ

AVAILABLE FOR SALE INDUSTRIAL DEVELOPMENT OPPORTUNITY

143,000 SF 9.18 Acres

### PROPERTY HIGHLIGHTS

- 140,000 SF Warehouse
- 3,000 SF Retail Building
- 9.18 Acres
- 84 Car Parking Spaces
- 10 Trailer Parking Spaces
- Zoned C-3 (The City of Camden)
- This property is located in Camden, New Jersey along US Route 168 providing quick access to US Route 130, I-676, I-76, US Route 30, I-295 and bridges to Pennsylvania.
- Served by NJ Transit Bus Routes 400, 450, & 460





# **ADDITIONAL PHOTOS**









#### **AREA MAP**





#### **DEMOGRAPHICS MAP & REPORT**

| POPULATION           | 1 MILE | 5 MILES | 10 MILES  |
|----------------------|--------|---------|-----------|
| Total Population     | 21,880 | 484,381 | 1,890,040 |
| Average Age          | 35.3   | 37.4    | 36.5      |
| Average Age (Male)   | 34.3   | 36.7    | 35.0      |
| Average Age (Female) | 36.6   | 38.5    | 38.1      |

| HOUSEHOLDS & INCOME | 1 MILE    | 5 MILES   | 10 MILES  |
|---------------------|-----------|-----------|-----------|
| Total Households    | 9,984     | 221,072   | 815,217   |
| # of Persons per HH | 2.2       | 2.2       | 2.3       |
| Average HH Income   | \$53,294  | \$87,500  | \$70,252  |
| Average House Value | \$100,840 | \$278,995 | \$198,770 |

<sup>\*</sup> Demographic data deri