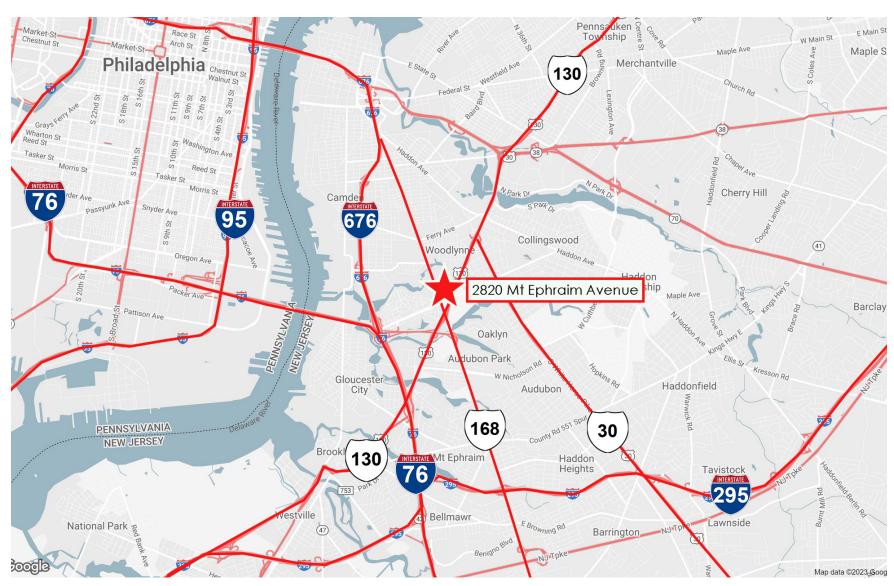

**2820 MT. EPHRAIM AVENUE** CAMDEN, NJ

AVAILABLE FOR SALE INDUSTRIAL DEVELOPMENT OPPORTUNITY

143,000 SF 9.18 Acres

### PROPERTY HIGHLIGHTS

- 140,000 SF Warehouse
- 3,000 SF Retail Building
- 9.18 Acres
- 84 Car Parking Spaces
- 10 Trailer Parking Spaces
- Zoned C-3 (The City of Camden)
- This property is located in Camden, New Jersey along US Route 168 providing quick access to US Route 130, I-676, I-76, US Route 30, I-295 and bridges to Pennsylvania.
- Served by NJ Transit Bus Routes 400, 450, & 460





# **ADDITIONAL PHOTOS**









#### **AREA MAP**





#### **DEMOGRAPHICS MAP & REPORT**

| POPULATION           | 1 MILE | 5 MILES | 10 MILES  |
|----------------------|--------|---------|-----------|
| Total Population     | 21,880 | 484,381 | 1,890,040 |
| Average Age          | 35.3   | 37.4    | 36.5      |
| Average Age (Male)   | 34.3   | 36.7    | 35.0      |
| Average Age (Female) | 36.6   | 38.5    | 38.1      |

| HOUSEHOLDS & INCOME | 1 MILE    | 5 MILES   | 10 MILES  |
|---------------------|-----------|-----------|-----------|
| Total Households    | 9,984     | 221,072   | 815,217   |
| # of Persons per HH | 2.2       | 2.2       | 2.3       |
| Average HH Income   | \$53,294  | \$87,500  | \$70,252  |
| Average House Value | \$100,840 | \$278,995 | \$198,770 |

<sup>\*</sup> Demographic data derived from 2020 ACS - US Cens