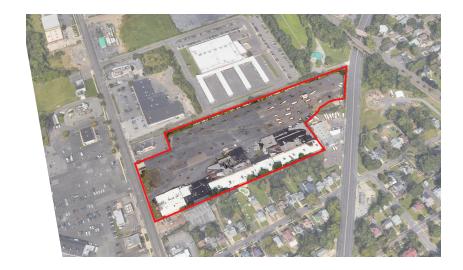

**2820 MT. EPHRAIM AVENUE** CAMDEN, NJ

AVAILABLE FOR SALE INDUSTRIAL DEVELOPMENT OPPORTUNITY

143,000 SF 9.18 Acres

### PROPERTY HIGHLIGHTS

- 140,000 SF Warehouse
- 3,000 SF Retail Building
- 9.18 Acres
- 84 Car Parking Spaces
- 10 Trailer Parking Spaces
- Zoned C-3 (The City of Camden)
- This property is located in Camden, New Jersey along US Route 168 providing quick access to US Route 130, I-676, I-76, US Route 30, I-295 and bridges to Pennsylvania.
- Served by NJ Transit Bus Routes 400, 450, & 460