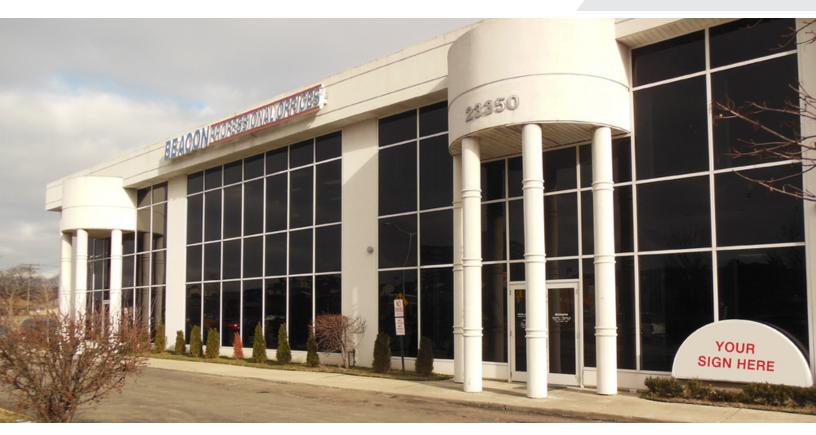

# **Beacon Office Center**

23350 Greenfield Road Oak Park, Michigan 48237

## **Property Highlights**

- 1,400 SF Available for \$1,750/Month (Utilities are Included)
- · Co-Tenancy: Dentist, Physical Therapy, Pharmacy and Chiropractor
- 70 Surface Parking Spaces
- Co-Tenancy: Dentist, Physical Therapy, Pharmacy
- Dense Community within 3-Mile Radius
- Excellent Traffic Counts on Greenfield and 9 Mile Rd
- Daytime Employment Exceeds 55,000 within 3 Mile Radius