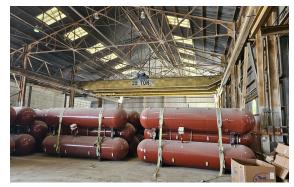

AVAILABLE FOR SALE OR LEASE INDUSTRIAL PROPERTY

232,681 SF 16.761 Acres

### PROPERTY HIGHLIGHTS

- 226,228 sf Warehouse; 6,451 sf Office Space; Total of 232,681 sf
- Rail possible
- Multiple cranes throughout
- 15 Grade Level doors
- Ceiling heights up to 34'
- 16.761 acres

### LOCATION DESCRIPTION

Ideally located within a block of I-35 and I-410; within minutes of I-10 and I-37; 12 miles from San Antonio International Airport; 13 miles from the Port of San Antonio; and 162 miles from the City of Laredo





#### **PLANS**





# **ADDITIONAL PHOTOS**





















## **DEMOGRAPHICS MAP & REPORT**

| POPULATION           | 0.5 MILES | 1 MILE | 1.5 MILES |
|----------------------|-----------|--------|-----------|
| Total Population     | 1,098     | 5,245  | 13,098    |
| Average Age          | 25.6      | 28.3   | 33.1      |
| Average Age (Male)   | 25.6      | 27.8   | 31.6      |
| Average Age (Female) | 25.1      | 28.1   | 34.2      |

# HOUSEHOLDS & INCOME 0.5 MILES 1 MILE 1.5 MILES

| Total Households    | 330      | 1,551    | 4,168     |
|---------------------|----------|----------|-----------|
| # of Persons per HH | 3.3      | 3.4      | 3.1       |
| Average HH Income   | \$43,997 | \$47,562 | \$48,135  |
| Average House Value | \$93,107 | \$90,925 | \$101,455 |

<sup>\*</sup> Demographic data derived from 2020 ACS - US Census