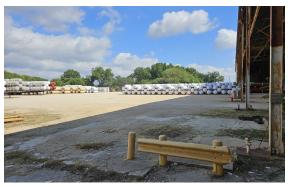

AVAILABLE FOR SALE OR LEASE INDUSTRIAL PROPERTY

232,681 SF 16.761 Acres

### PROPERTY HIGHLIGHTS

- 226,228 sf Warehouse; 6,451 sf Office Space; Total of 232,681 sf
- Rail possible
- Multiple cranes throughout
- 15 Grade Level doors
- Ceiling heights up to 34'
- 16.761 acres

### LOCATION DESCRIPTION

Ideally located within a block of I-35 and I-410; within minutes of I-10 and I-37; 12 miles from San Antonio International Airport; 13 miles from the Port of San Antonio; and 162 miles from the City of Laredo





#### **PLANS**





# **ADDITIONAL PHOTOS**





















## **DEMOGRAPHICS MAP & REPORT**

| POPULATION           | 0.5 MILES | 1 MILE | 1.5 MILES |
|----------------------|-----------|--------|-----------|
| Total Population     | 1,098     | 5,245  | 13,098    |
| Average Age          | 25.6      | 28.3   | 33.1      |
| Average Age (Male)   | 25.6      | 27.8   | 31.6      |
| Average Age (Female) | 25.1      | 28.1   | 34.2      |

# HOUSEHOLDS & INCOME 0.5 MILES 1 MILE 1.5 MILES

| Total Households    | 330      | 1,551    | 4,168     |
|---------------------|----------|----------|-----------|
| # of Persons per HH | 3.3      | 3.4      | 3.1       |
| Average HH Income   | \$43,997 | \$47,562 | \$48,135  |
| Average House Value | \$93,107 | \$90,925 | \$101,455 |

<sup>\*</sup> Demographic data derived from 2020 ACS - US Cens