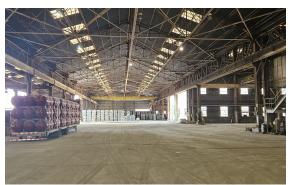

### PROPERTY HIGHLIGHTS

- 226,228 sf Warehouse; 6,451 sf Office Space; Total of 232,681 sf
- Rail possible
- Multiple cranes throughout
- 15 Grade Level doors
- Ceiling heights up to 34'
- 16.761 acres

# **ADDITIONAL PHOTOS**