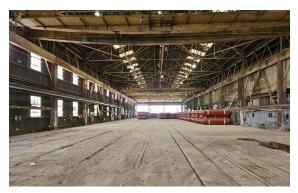

### PROPERTY HIGHLIGHTS

- 226,228 sf Warehouse; 6,451 sf Office Space; Total of 232,681 sf
- Rail possible
- Multiple cranes throughout
- 15 Grade Level doors
- Ceiling heights up to 34'
- 16.761 acres

# **ADDITIONAL PHOTOS**