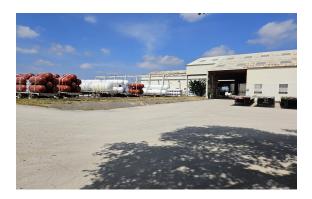

AVAILABLE FOR SALE OR LEASE INDUSTRIAL PROPERTY

232,681 SF 16.761 Acres

### PROPERTY HIGHLIGHTS

- 226,228 sf Warehouse; 6,451 sf Office Space; Total of 232,681 sf
- Rail possible
- Multiple cranes throughout
- 15 Grade Level doors
- Ceiling heights up to 34'
- 16.761 acres

### LOCATION DESCRIPTION

Ideally located within a block of I-35 and I-410; within minutes of I-10 and I-37; 12 miles from San Antonio International Airport; 13 miles from the Port of San Antonio; and 162 miles from the City of Laredo





#### **PLANS**





# **ADDITIONAL PHOTOS**





















## **DEMOGRAPHICS MAP & REPORT**

| POPULATION           | 0.5 MILES | 1 MILE | 1.5 MILES |
|----------------------|-----------|--------|-----------|
| Total Population     | 1,098     | 5,245  | 13,098    |
| Average Age          | 25.6      | 28.3   | 33.1      |
| Average Age (Male)   | 25.6      | 27.8   | 31.6      |
| Average Age (Female) | 25.1      | 28.1   | 34.2      |

# HOUSEHOLDS & INCOME 0.5 MILES 1 MILE 1.5 MILES

| Total Households    | 330      | 1,551    | 4,168     |
|---------------------|----------|----------|-----------|
| # of Persons per HH | 3.3      | 3.4      | 3.1       |
| Average HH Income   | \$43,997 | \$47,562 | \$48,135  |
| Average House Value | \$93,107 | \$90,925 | \$101,455 |

<sup>\*</sup> Demographic data derived from 2020 ACS - U