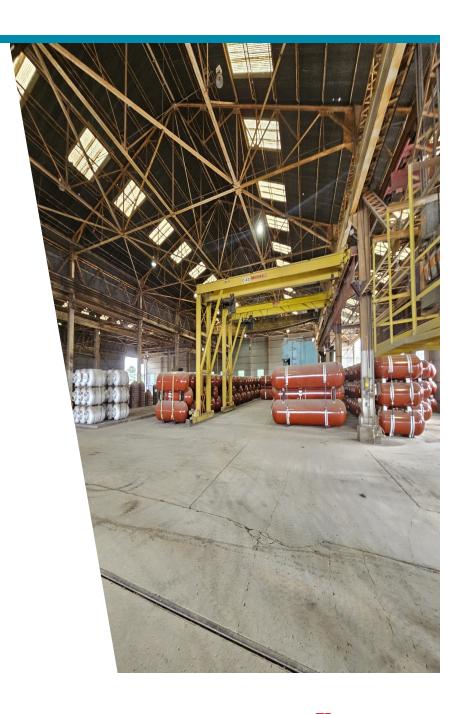

AVAILABLE FOR SALE OR LEASE INDUSTRIAL PROPERTY

232,681 SF 16.761 Acres

### PROPERTY HIGHLIGHTS

- 226,228 sf Warehouse; 6,451 sf Office Space; Total of 232,681 sf
- Rail possible
- Multiple cranes throughout
- 15 Grade Level doors
- Ceiling heights up to 34'
- 16.761 acres

### LOCATION DESCRIPTION

Ideally located within a block of I-35 and I-410; within minutes of I-10 and I-37; 12 miles from San Antonio International Airport; 13 miles from the Port of San Antonio; and 162 miles from the City of Laredo





#### **PLANS**





# **ADDITIONAL PHOTOS**





















## **DEMOGRAPHICS MAP & REPORT**

| POPULATION           | 0.5 MILES | 1 MILE | 1.5 MILES |
|----------------------|-----------|--------|-----------|
| Total Population     | 1,098     | 5,245  | 13,098    |
| Average Age          | 25.6      | 28.3   | 33.1      |
| Average Age (Male)   | 25.6      | 27.8   | 31.6      |
| Average Age (Female) | 25.1      | 28.1   | 34.2      |

# HOUSEHOLDS & INCOME 0.5 MILES 1 MILE 1.5 MILES

| Total Households    | 330      | 1,551    | 4,168     |
|---------------------|----------|----------|-----------|
| # of Persons per HH | 3.3      | 3.4      | 3.1       |
| Average HH Income   | \$43,997 | \$47,562 | \$48,135  |
| Average House Value | \$93,107 | \$90,925 | \$101,455 |

<sup>\*