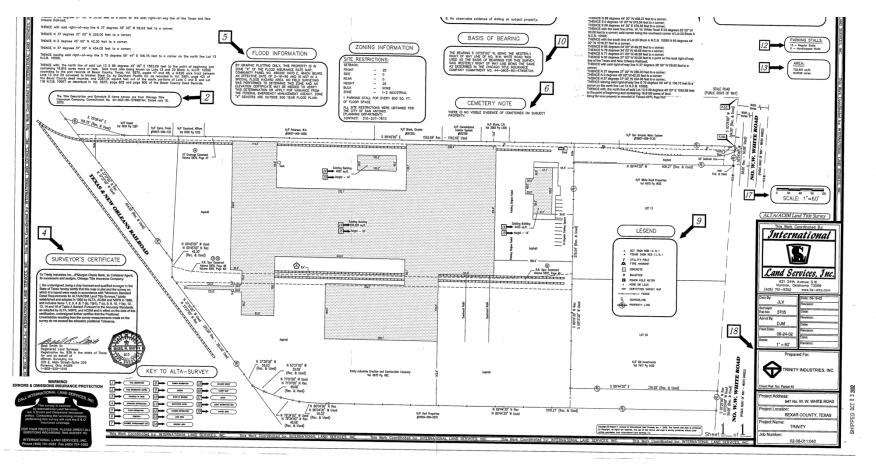

AVAILABLE FOR SALE OR LEASE INDUSTRIAL PROPERTY

232,681 SF 16.761 Acres

### PROPERTY HIGHLIGHTS

- 226,228 sf Warehouse; 6,451 sf Office Space; Total of 232,681 sf
- Rail possible
- Multiple cranes throughout
- 15 Grade Level doors
- Ceiling heights up to 34'
- 16.761 acres

### LOCATION DESCRIPTION

Ideally located within a block of I-35 and I-410; within minutes of I-10 and I-37; 12 miles from San Antonio International Airport; 13 miles from the Port of San Antonio; and 162 miles from the City of Laredo





#### **PLANS**





# **ADDITIONAL PHOTOS**





















## **DEMOGRAPHICS MAP & REPORT**

| POPULATION           | 0.5 MILES | 1 MILE | 1.5 MILES |
|----------------------|-----------|--------|-----------|
| Total Population     | 1,098     | 5,245  | 13,098    |
| Average Age          | 25.6      | 28.3   | 33.1      |
| Average Age (Male)   | 25.6      | 27.8   | 31.6      |
| Average Age (Female) | 25.1      | 28.1   | 34.2      |

# HOUSEHOLDS & INCOME 0.5 MILES 1 MILE 1.5 MILES

| Total Households    | 330      | 1,551    | 4,168     |
|---------------------|----------|----------|-----------|
| # of Persons per HH | 3.3      | 3.4      | 3.1       |
| Average HH Income   | \$43,997 | \$47,562 | \$48,135  |
| Average House Value | \$93,107 | \$90,925 | \$101,455 |

<sup>\*</sup> Demographic d