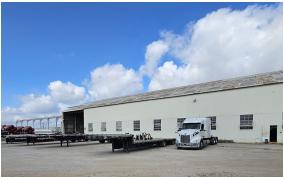

AVAILABLE FOR SALE OR LEASE INDUSTRIAL PROPERTY

232,681 SF 16.761 Acres

### PROPERTY HIGHLIGHTS

- 226,228 sf Warehouse; 6,451 sf Office Space; Total of 232,681 sf
- Rail possible
- Multiple cranes throughout
- 15 Grade Level doors
- Ceiling heights up to 34'
- 16.761 acres

### LOCATION DESCRIPTION

Ideally located within a block of I-35 and I-410; within minutes of I-10 and I-37; 12 miles from San Antonio International Airport; 13 miles from the Port of San Antonio; and 162 miles from the City of Laredo





#### **PLANS**





# **ADDITIONAL PHOTOS**





















## **DEMOGRAPHICS MAP & REPORT**

| POPULATION           | 0.5 MILES | 1 MILE | 1.5 MILES |
|----------------------|-----------|--------|-----------|
| Total Population     | 1,098     | 5,245  | 13,098    |
| Average Age          | 25.6      | 28.3   | 33.1      |
| Average Age (Male)   | 25.6      | 27.8   | 31.6      |
| Average Age (Female) | 25.1      | 28.1   | 34.2      |

# HOUSEHOLDS & INCOME 0.5 MILES 1 MILE 1.5 MILES

| Total Households    | 330      | 1,551    | 4,168     |
|---------------------|----------|----------|-----------|
| # of Persons per HH | 3.3      | 3.4      | 3.1       |
| Average HH Income   | \$43,997 | \$47,562 | \$48,135  |
| Average House Value | \$93,107 | \$90,925 | \$101,455 |

<sup>\*</sup> Demographic data derived from 2020 ACS - US