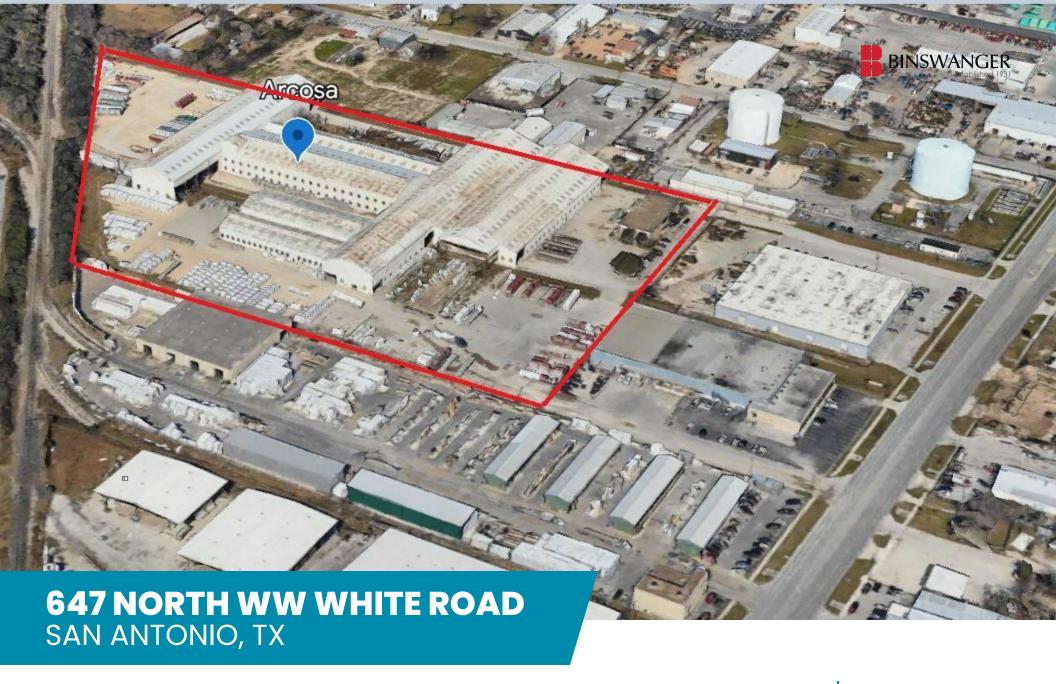

AVAILABLE FOR SALE OR LEASE INDUSTRIAL PROPERTY

232,681 SF 16.761 Acres

### PROPERTY HIGHLIGHTS

- 226,228 sf Warehouse; 6,451 sf Office Space; Total of 232,681 sf
- Rail possible
- Multiple cranes throughout
- 15 Grade Level doors
- Ceiling heights up to 34'
- 16.761 acres

### LOCATION DESCRIPTION

Ideally located within a block of I-35 and I-410; within minutes of I-10 and I-37; 12 miles from San Antonio International Airport; 13 miles from the Port of San Antonio; and 162 miles from the City of Laredo