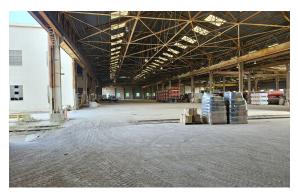

### PROPERTY HIGHLIGHTS

- 226,228 sf Warehouse; 6,451 sf Office Space; Total of 232,681 sf
- Rail possible
- Multiple cranes throughout
- 15 Grade Level doors
- Ceiling heights up to 34'
- 16.761 acres

# **ADDITIONAL PHOTOS**