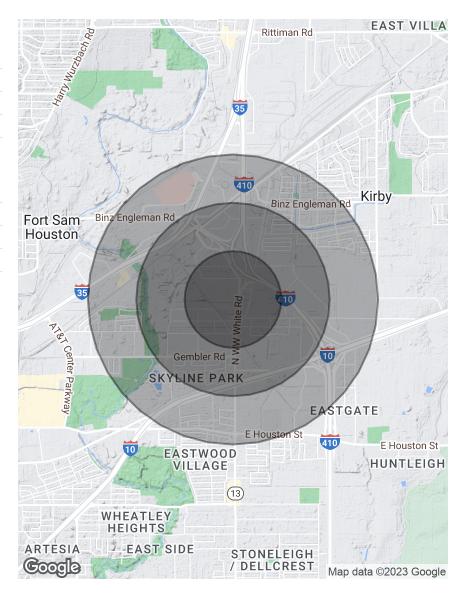

## **DEMOGRAPHICS MAP & REPORT**

| POPULATION           | 0.5 MILES | 1 MILE | 1.5 MILES |
|----------------------|-----------|--------|-----------|
| Total Population     | 1,098     | 5,245  | 13,098    |
| Average Age          | 25.6      | 28.3   | 33.1      |
| Average Age (Male)   | 25.6      | 27.8   | 31.6      |
| Average Age (Female) | 25.1      | 28.1   | 34.2      |

# HOUSEHOLDS & INCOME 0.5 MILES 1 MILE 1.5 MILES

| Total Households    | 330      | 1,551    | 4,168     |
|---------------------|----------|----------|-----------|
| # of Persons per HH | 3.3      | 3.4      | 3.1       |
| Average HH Income   | \$43,997 | \$47,562 | \$48,135  |
| Average House Value | \$93,107 | \$90,925 | \$101,455 |

<sup>\*</sup> Demographic data derived from 2020 ACS - US Census