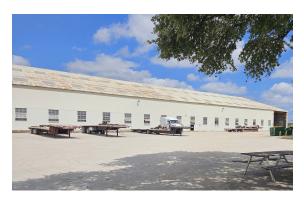

AVAILABLE FOR SALE OR LEASE INDUSTRIAL PROPERTY

232,681 SF 16.761 Acres

### PROPERTY HIGHLIGHTS

- 226,228 sf Warehouse; 6,451 sf Office Space; Total of 232,681 sf
- Rail possible
- Multiple cranes throughout
- 15 Grade Level doors
- Ceiling heights up to 34'
- 16.761 acres

### LOCATION DESCRIPTION

Ideally located within a block of I-35 and I-410; within minutes of I-10 and I-37; 12 miles from San Antonio International Airport; 13 miles from the Port of San Antonio; and 162 miles from the City of Laredo





#### **PLANS**





# **ADDITIONAL PHOTOS**





















## **DEMOGRAPHICS MAP & REPORT**

| POPULATION           | 0.5 MILES | 1 MILE | 1.5 MILES |
|----------------------|-----------|--------|-----------|
| Total Population     | 1,098     | 5,245  | 13,098    |
| Average Age          | 25.6      | 28.3   | 33.1      |
| Average Age (Male)   | 25.6      | 27.8   | 31.6      |
| Average Age (Female) | 25.1      | 28.1   | 34.2      |

# HOUSEHOLDS & INCOME 0.5 MILES 1 MILE 1.5 MILES

| Total Households    | 330      | 1,551    | 4,168     |
|---------------------|----------|----------|-----------|
| # of Persons per HH | 3.3      | 3.4      | 3.1       |
| Average HH Income   | \$43,997 | \$47,562 | \$48,135  |
| Average House Value | \$93,107 | \$90,925 | \$101,455 |

<sup>\*</sup> Demographic data derived from 2020 ACS - US Ce