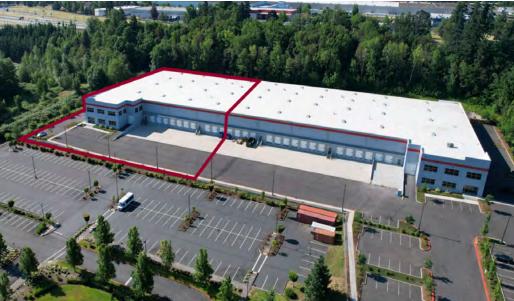

#### **PROPERTY DESCRIPTION**

Located in the Gresham Enterprise Zone, this property is excellently positioned for industrial uses with its abundant on-site parking, concrete tilt construction, and easy freeway access.

#### **PROPERTY HIGHLIGHTS**

- New construction
- Close proximity to I-84 (exit 13)
- Easy access via NE Sandy Boulevard
- · City of Gresham with Portland address
- Gresham's advantages include: lower property taxes, lower corporate business tax, & expedited permitting
- E-Commerce overlay
- Up-sized water and gas lines
- 35 auto parking spaces