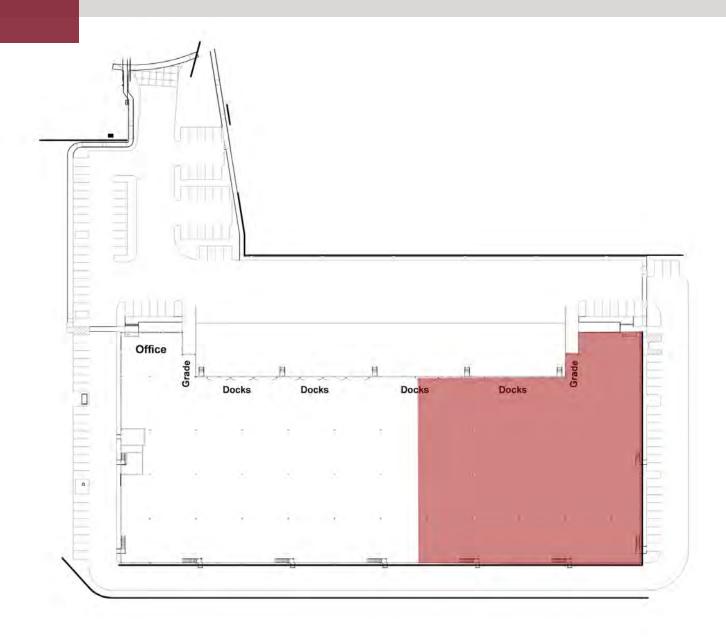

#### **OFFERING SUMMARY**

| Lease Rate: | \$0.65 SF/month blended (NNN) |
|-------------|-------------------------------|
| NNN's:      | \$0.19 SF/month               |
| Lease Term: | Call Broker For Details       |
| Shell SF:   | 54,376 SF                     |
| Office SF:  | +/- 1,000 SF                  |
| Zoning:     | GI - City of Gresham          |

### **PROPERTY DETAILS**

| Construction:      | Concrete tilt, 6" reinforced floor   |
|--------------------|--------------------------------------|
| Roof:              | TPO 60 mil roof/Steel roof deck      |
| Sprinklers:        | ESFR                                 |
| Power:             | 480 volt, 3-phase                    |
| Columns:           | 52' x 50' spacing with 60' speed bay |
| Clear Height:      | 30'                                  |
| Grade Level Doors: | 9' x 10', 1                          |
| Dock High Doors:   | 12' x 14', 10                        |
| Truck Staging:     | 130'                                 |