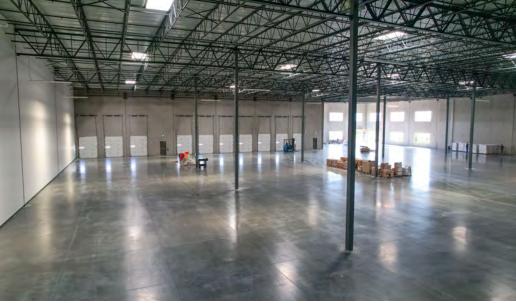

#### **PROPERTY DESCRIPTION**

Located in the Gresham Enterprise Zone, this property is excellently positioned for industrial uses with its abundant on-site parking, concrete tilt construction, and easy freeway access.

### **PROPERTY DETAILS**

| Construction:      | Concrete tilt, 6" reinforced floor   |
|--------------------|--------------------------------------|
| Roof:              | TPO 60 mil roof/Steel roof deck      |
| Sprinklers:        | ESFR                                 |
| Power:             | 480 volt, 3-phase                    |
| Columns:           | 52' x 50' spacing with 60' speed bay |
| Clear Height:      | 30'                                  |
| Grade Level Doors: | 9' x 10', 1                          |
| Dock High Doors:   | 12' x 14', 10                        |
| Truck Staging:     | 130'                                 |