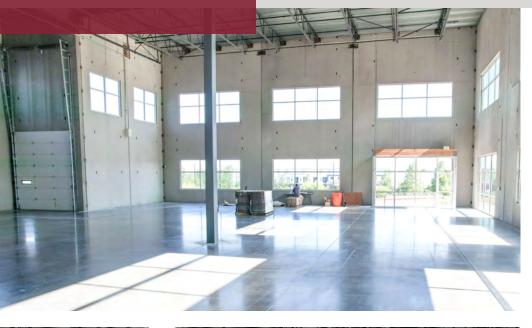

#### **OFFERING SUMMARY**

| Lease Rate: | \$0.65 SF/month blended (NNN) |
|-------------|-------------------------------|
| NNN's:      | \$0.19 SF/month               |
| Lease Term: | Call Broker For Details       |
| Shell SF:   | 54,376 SF                     |
| Office SF:  | +/- 1,000 SF                  |
| Zoning:     | GI - City of Gresham          |

### **PROPERTY DETAILS**

| Construction:      | Concrete tilt, 6" reinforced floor   |
|--------------------|--------------------------------------|
| Roof:              | TPO 60 mil roof/Steel roof deck      |
| Sprinklers:        | ESFR                                 |
| Power:             | 480 volt, 3-phase                    |
| Columns:           | 52' x 50' spacing with 60' speed bay |
| Clear Height:      | 30'                                  |
| Grade Level Doors: | 9' x 10', 1                          |
| Dock High Doors:   | 12' x 14', 10                        |
| Truck Staging:     | 130'                                 |