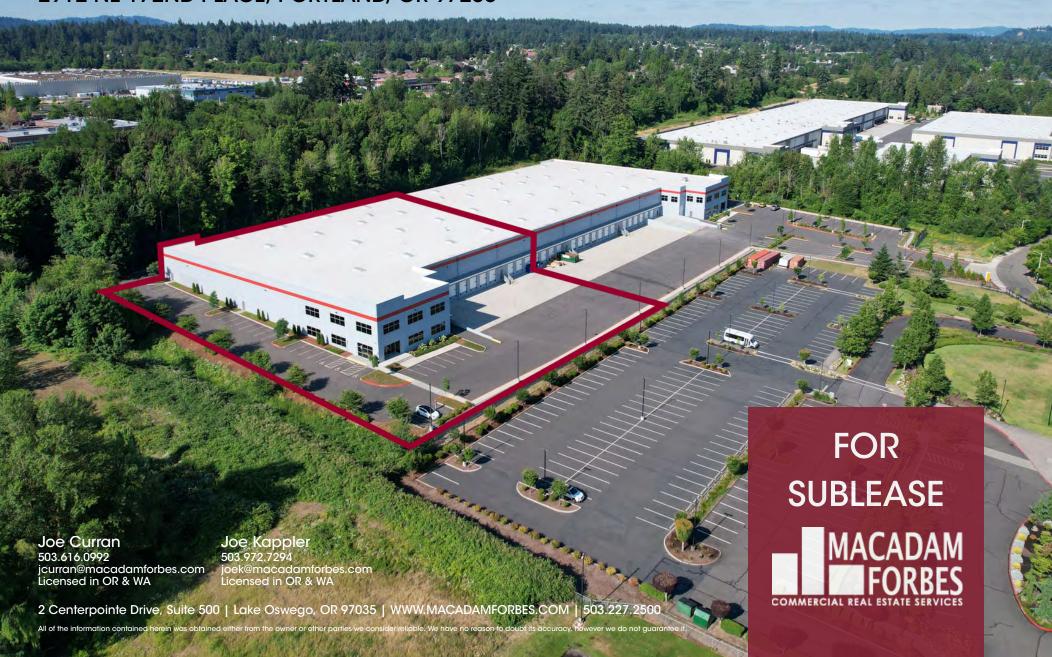

### Portland Portal Industrial Center Phase I

2912 NE 172ND PLACE, PORTLAND, OR 97230

### FOR SUBLEASE

#### **PROPERTY DESCRIPTION**

Located in the Gresham Enterprise Zone, this property is excellently positioned for industrial uses with its abundant on-site parking, concrete tilt construction, and easy freeway access.

#### **PROPERTY HIGHLIGHTS**

- New construction
- Close proximity to I-84 (exit 13)
- Easy access via NE Sandy Boulevard
- · City of Gresham with Portland address
- Gresham's advantages include: lower property taxes, lower corporate business tax, & expedited permitting
- E-Commerce overlay
- Up-sized water and gas lines
- 35 auto parking spaces

#### **OFFERING SUMMARY**

| Lease Rate: | \$0.65 SF/month blended (NNN) |
|-------------|-------------------------------|
| NNN's:      | \$0.19 SF/month               |
| Lease Term: | Call Broker For Details       |
| Shell SF:   | 54,376 SF                     |
| Office SF:  | +/- 1,000 SF                  |
| Zoning:     | GI - City of Gresham          |