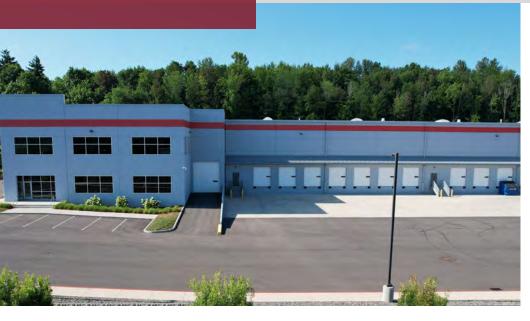

### **PROPERTY DETAILS**

| Construction:      | Concrete tilt, 6" reinforced floor   |
|--------------------|--------------------------------------|
| Roof:              | TPO 60 mil roof/Steel roof deck      |
| Sprinklers:        | ESFR                                 |
| Power:             | 480 volt, 3-phase                    |
| Columns:           | 52' x 50' spacing with 60' speed bay |
| Clear Height:      | 30'                                  |
| Grade Level Doors: | 9' x 10', 1                          |
| Dock High Doors:   | 12' x 14', 10                        |
| Truck Staging:     | 130'                                 |