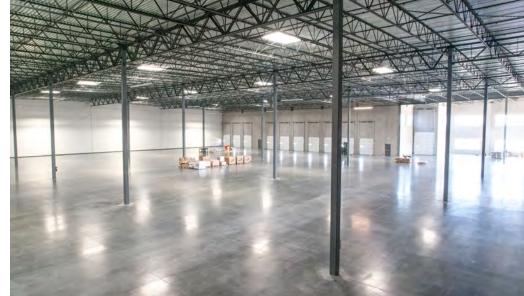

#### **PROPERTY DESCRIPTION**

Located in the Gresham Enterprise Zone, this property is excellently positioned for industrial uses with its abundant on-site parking, concrete tilt construction, and easy freeway access.

### **PROPERTY DETAILS**

| Construction:      | Concrete tilt, 6" reinforced floor   |
|--------------------|--------------------------------------|
| Roof:              | TPO 60 mil roof/Steel roof deck      |
| Sprinklers:        | ESFR                                 |
| Power:             | 480 volt, 3-phase                    |
| Columns:           | 52' x 50' spacing with 60' speed bay |
| Clear Height:      | 30'                                  |
| Grade Level Doors: | 9' x 10', 1                          |
| Dock High Doors:   | 12' x 14', 10                        |
| Truck Staging:     | 130'                                 |