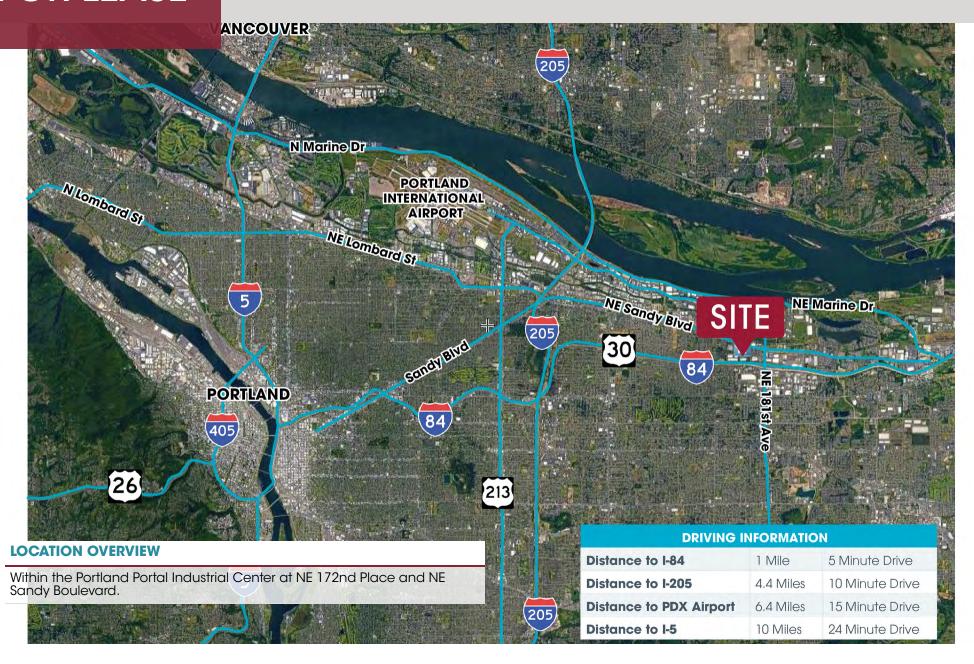

#### **PROPERTY DESCRIPTION**

Located in the Gresham Enterprise Zone, this property is excellently positioned for industrial uses with its abundant on-site parking, concrete tilt construction, and easy freeway access.

#### **PROPERTY HIGHLIGHTS**

- New construction
- Close proximity to I-84 (exit 13)
- Easy access via NE Sandy Boulevard
- · City of Gresham with Portland address
- Gresham's advantages include: lower property taxes, lower corporate business tax, & expedited permitting
- E-Commerce overlay
- Up-sized water and gas lines
- 35 auto parking spaces