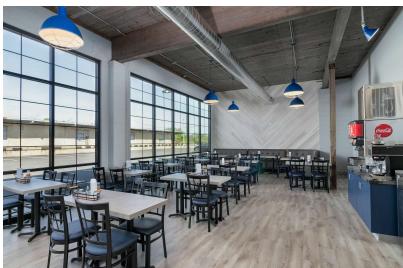

#### **PROPERTY OVERVIEW**

Introducing an exceptional opportunity for restaurant entrepreneurs at Keller Station! We are delighted to present a remarkable 2nd generation restaurant space, featuring 1,793 square feet of interior space, an 800-square-foot patio with stunning views of Donovan Park and the Rock Island Running/Walking Trail. This space boasts 14'4" natural wood ceilings, large storefront windows for abundant natural light, and existing equipment including a hood, ansul system, make-up air, walk-in cooler, and plumbing rough-ins. Located along the highly traveled Knoxville Avenue, this prime location offers excellent visibility and accessibility, with a vibrant community and diverse mix of tenants within Keller Station, ensuring a bustling atmosphere and steady foot traffic. Don't miss out on the opportunity to establish your restaurant in this prime location with exceptional features. Schedule a tour today and explore the endless possibilities awaiting you at Keller Station.

# SUITE PHOTOS