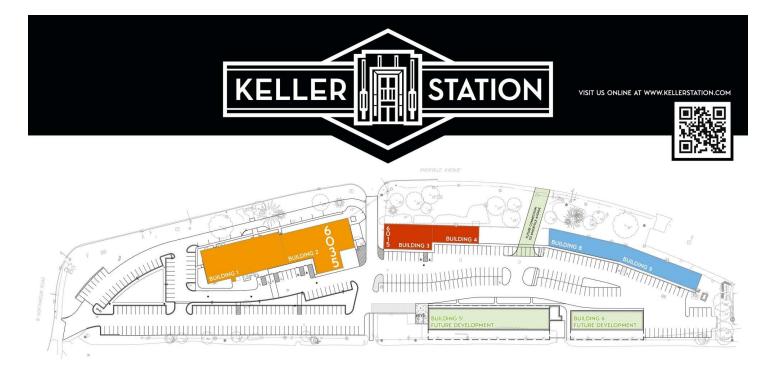

d existing equipment including a hood, ansul system, make-up air, walk-in cooler, and plumbing rough-ins. Located along the highly traveled Knoxville Avenue, this prime location offers excellent visibility and accessibility, with a vibrant community and diverse mix of tenants within Keller Station, ensuring a bustling atmosphere and steady foot traffic. Don't miss out on the opportunity to establish your restaurant in this prime location with exceptional features. Schedule a tour today and explore the endless possibilities awaiting you at Keller Station.

#### **PROPERTY HIGHLIGHTS**

- 2nd generation restaurant space
- restaurant rough-ins done and ready to go
- equipment with suite: hood and ansul system, walk-in cooler and more!

**KATIE KIM** 309.693.9900 realestate@thekimgroup.com





#### **LEASE INFORMATION**

| Lease Type:  | NNN              | Lease Term: | 60 months               |
|--------------|------------------|-------------|-------------------------|
| Total Space: | 1,793 - 4,734 SF | Lease Rate: | \$15.30 - \$19.00 SF/yr |

#### AVAILABLE SPACES

| SUITE                                   | TENANT    | SIZE (SF)        | LEASE TYPE | LEASE RATE    | DESCRIPTION                                                                                                                                                                                                |
|-----------------------------------------|-----------|------------------|------------|---------------|----------------------------------------------------------------------------------------------------------