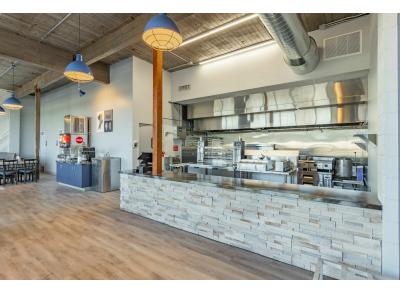

#### **PROPERTY OVERVIEW**

Introducing an exceptional opportunity for restaurant entrepreneurs at Keller Station! We are delighted to present a remarkable 2nd generation restaurant space, featuring 1,793 square feet of interior space, an 800-square-foot patio with stunning views of Donovan Park and the Rock Island Running/Walking Trail. This space boasts 14'4" natural wood ceilings, large storefront windows for abundant natural light, and existing equipment including a hood, ansul system, make-up air, walk-in cooler, and plumbing rough-ins. Located along the highly traveled Knoxville Avenue, this prime location offers excellent visibility and accessibility, with a vibrant community and diverse mix of tenants within Keller Station, ensuring a bustling atmosphere and steady foot traffic. Don't miss out on the opportunity to establish your restaurant in this prime location with exceptional features. Schedule a tour today and explore the endless possibilities awaiting you at Keller Station.

# SUITE PHOTOS