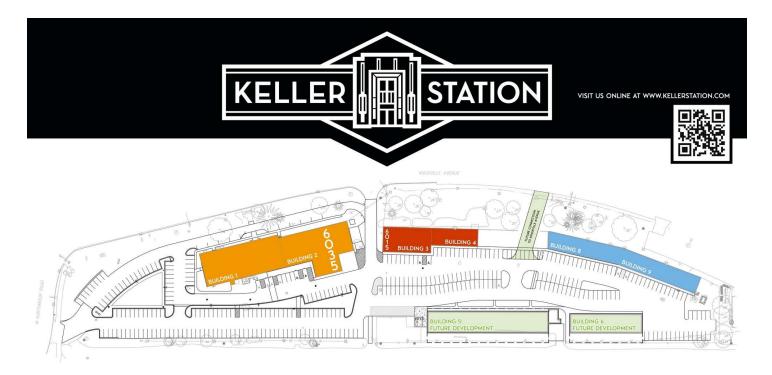

space with hood,<br>ansul, make-up air, walk-in cooler, sink<br>rough-ins, galley style kitchen, fast casual<br>counter and service area, open dining area<br>with large windows |
| Keller Station - Bldg 4 - Suite 102     |           |                  |            |               | -                                                                                                                                                                                                          |
| Keller Station - Bldg 4 - Suite 103     |           |                  |            |               | -                                                                                                                                                                                                          |





| SUITE                               | TENANT    | SIZE (SF)        | LEASE TYPE | LEASE RATE    | DESCRIPTION                                                                                                                                                                                                                                                                                                                                                                                                                                                                |
|-------------------------------------|-----------|------------------|------------|---------------|------------------------------------------------------------------------------------------------------------------------------------------