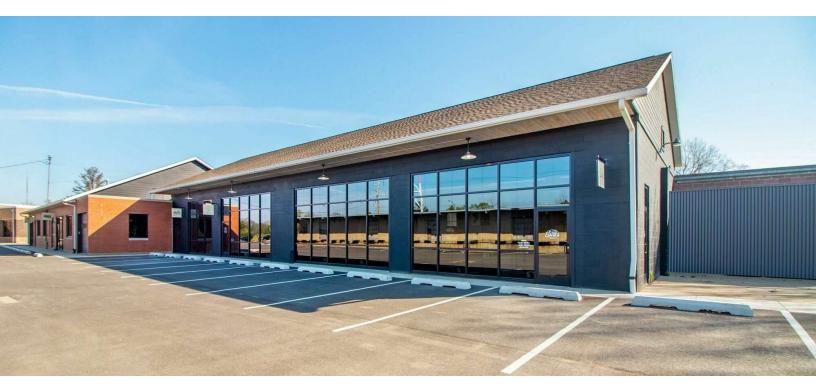

#### **PROPERTY OVERVIEW**

Introducing an exceptional opportunity for restaurant entrepreneurs at Keller Station! We are delighted to present a remarkable 2nd generation restaurant space, featuring 1,793 square feet of interior space, an 800-square-foot patio with stunning views of Donovan Park and the Rock Island Running/Walking Trail. This space boasts 14'4" natural wood ceilings, large storefront windows for abundant natural light, and existing equipment including a hood, ansul system, make-up air, walk-in cooler, and plumbing rough-ins. Located along the highly traveled Knoxville Avenue, this prime location offers excellent visibility and accessibility, with a vibrant community and diverse mix of tenants within Keller Station, ensuring a bustling atmosphere and steady foot traffic. Don't miss out on the opportunity to establish your restaurant in this prime location with exceptional features. Schedule a tour today and explore the endless possibilities awaiting you at Keller Station.

# SUITE PHOTOS