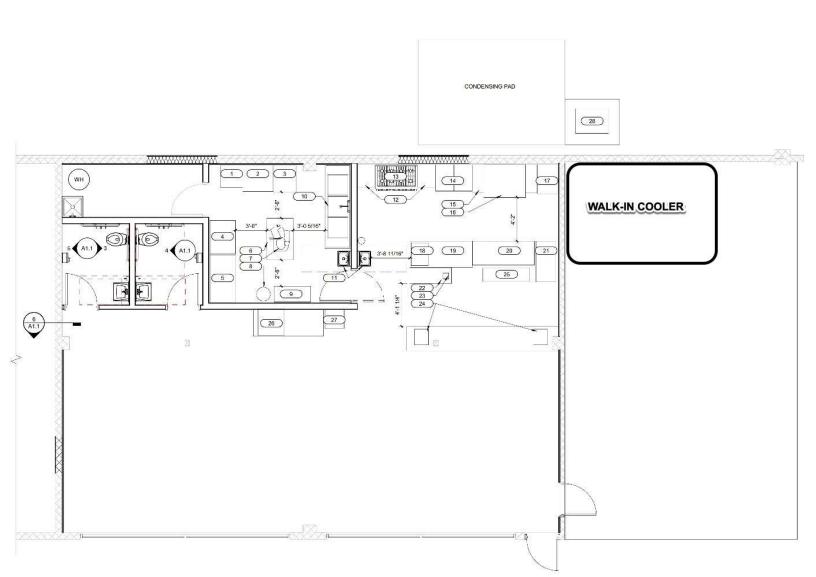

#### **PROPERTY OVERVIEW**

Introducing an exceptional opportunity for restaurant entrepreneurs at Keller Station! We are delighted to present a remarkable 2nd generation restaurant space, featuring 1,793 square feet of interior space, an 800-square-foot patio with stunning views of Donovan Park and the Rock Island Running/Walking Trail. This space boasts 14'4" natural wood ceilings, large storefront windows for abundant natural light, and existing equipment including a hood, ansul system, make-up air, walk-in cooler, and plumbing rough-ins. Located along the highly traveled Knoxville Avenue, this prime location offers excellent visibility and accessibility, with a vibrant community and diverse mix of tenants within Keller Station, ensuring a bustling atmosphere and steady foot traffic. Don't miss out on the opportunity to establish your restaurant in this prime location with exceptional features. Schedule a tour today and explore the endless possibilities awaiting you at Keller Station.

#### AVAILABLE SPACES

| SUITE                                   | TENANT    | SIZE (SF)        | LEASE TYPE | LEASE RATE    | DESCRIPTION                                                                                                                                                                                                |
|-----------------------------------------|-----------|------------------|------------|---------------|------------------------------------------------------------------------------------------------------------------------------------------------------------------------------------------------------------|
| Keller Station - Building 4 - Suite 100 | Available | 1,793 - 2,600 SF | NNN        | \$19.00 SF/yr | 2nd generation restaurant space with hood,<br>ansul, make-up air, walk-in cooler, sink<br>rough-ins, galley style kitchen, fast casual<br>counter and service area, open dining area<br>with large windows |
| Keller Station - Bldg 4 - Suite 102     |           |                  |            |               | -                                                                                                                                                                                                          |
| Keller Station - Bldg 4 - Suite 103     |           |                  |            |               | -                                                                                                                                                                                                          |