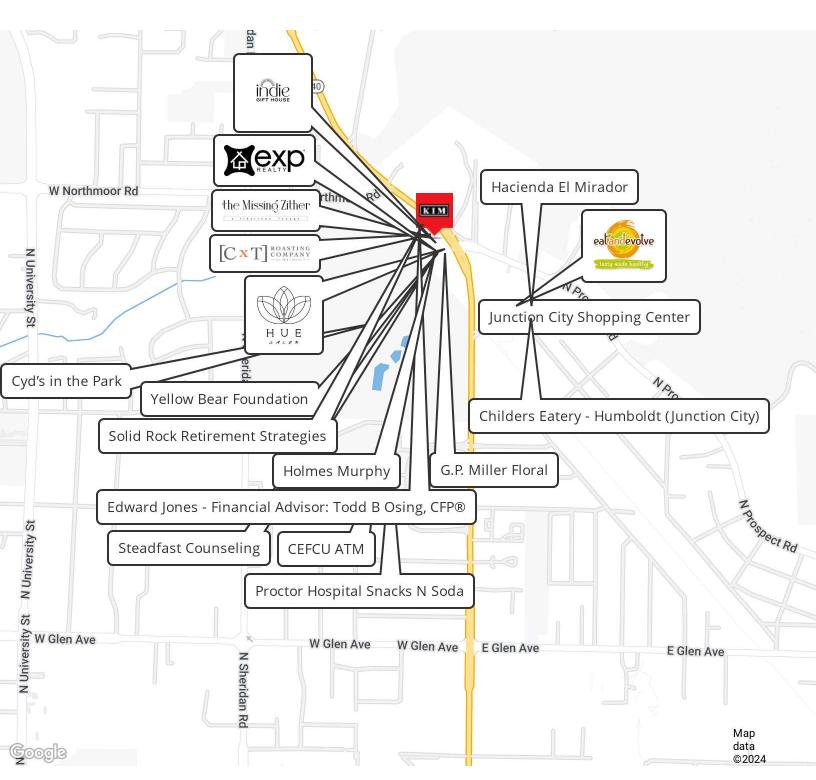

/yr | 2nd generation retail space or open office layout<br>or both! Prior tenant outgrew the space and is still<br>at Keller Station. This suite is located across from<br>CxT Coffee at Keller Station and offers wide open<br>working areas as well as some large private areas,<br>small office, restrooms and so much more! Large<br>storefront windows allow tons of natural light to<br>come into the suite.                                                               |



**KELLER STATION** 

6015 N. KNOXVILLE AVENUE, PEORIA, IL 61614





# SUITE PHOTOS

# **FOR LEASE**

KELLER STATION

6015 N. KNOXVILLE AVENUE, PEORIA, IL 61614







KATIE KIM 309.693.9900 realestate@thekimgroup.com



### **RETAILER MAP**

## FOR LEASE

**KELLER STATION** 

6015 N. KNOXVILLE AVENUE, PEORIA, IL 61614

10.000



KATIE KIM 309.693.9900 realestate@thekimgroup.com