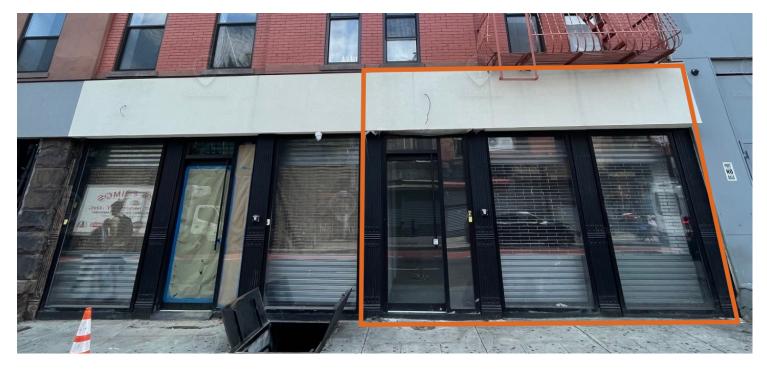

#### **Executive Summary**

| OFFERING SUMMARY |                    | PROPERTY OVERVIEW                                                                                                                                                                                                               |  |
|------------------|--------------------|---------------------------------------------------------------------------------------------------------------------------------------------------------------------------------------------------------------------------------|--|
| Lease Rate:      | Call: 718 437 6100 | Prime location retail space with venting for lease!                                                                                                                                                                             |  |
| Available SF:    | 425 SF             | LOCATION OVERVIEW                                                                                                                                                                                                               |  |
| Building Size:   | 9,000 SF           | Located in the rapidly growing Bed Stuy neighborhood in Brooklyn between Macon St. & Fulton St. Where you can expect to find multiple easy commuting options.                                                                   |  |
| Lot Size:        | 3,000 SF           | Nearest Transit: A $\&$ C lines at Nostrand Ave and B25 $\&$ B44 bus lines.                                                                                                                                                     |  |
| Zoning:          | C4-5D              | Nearby tenants include Walgreens Pharmacy, Brooklyn Perk Coffee, Mcdonald's, Blink<br>Fitness, AutoZone Auto Parts, The UPS Store, The Franklin, Key Food Supermarket,<br>Brooklyn Children's Museum, The Home Depot, and more! |  |