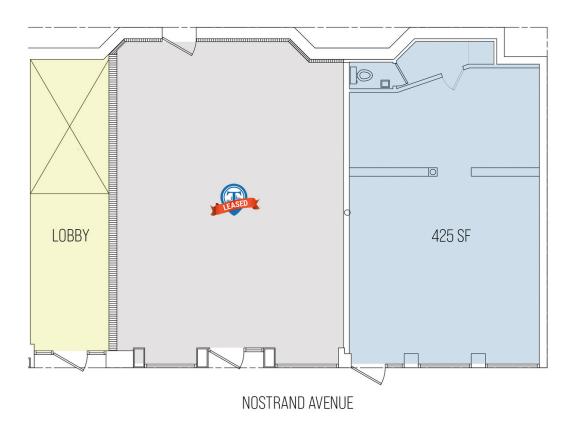

#### Floor Plan

489 NOSTRAND AVENUE TOTAL AVAILABLE SPACE: 425 SF

> ALL SQUARE FOOTAGE ARE APPROXIMATE.

Broker is relying on Landlord or other Landlord-supplied sources for the accuracy of said information and has no knowledge of the accuracy of it. Broker makes no representation and/or warranty, expressed or implied, as to the accuracy of such information.