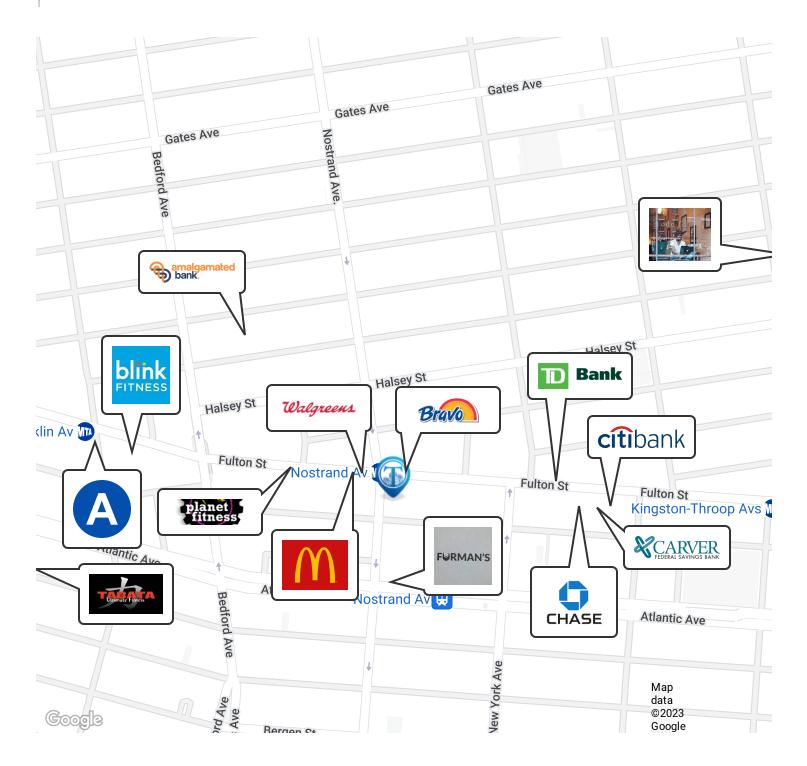

#### **Retailer Map**

Broker is relying on Landlord or other Landlord-supplied sources for the accuracy of said information and has no knowledge of the accuracy of it. Broker makes no representation and/or warranty, expressed or implied, as to the accuracy of such information.

#### **Executive Summary**

| OFFERING SUMMARY |                    | PROPERTY OVERVIEW                                                                                                                                                                                                               |  |
|------------------|--------------------|---------------------------------------------------------------------------------------------------------------------------------------------------------------------------------------------------------------------------------|--|
| Lease Rate:      | Call: 718 437 6100 | Prime location retail space with venting for lease!                                                                                                                                                                             |  |
| Available SF:    | 425 SF             | LOCATION OVERVIEW                                                                                                                                                                                                               |  |
| Building Size:   | 9,000 SF           | Located in the rapidly growing Bed Stuy neighborhood in Brooklyn between Macon St. & Fulton St. Where you can expect to find multiple easy commuting options.                                                                   |  |
| Lot Size:        | 3,000 SF           | Nearest Transit: A $\&$ C lines at Nostrand Ave and B25 $\&$ B44 bus lines.                                                                                                                                                     |  |
| Zoning:          | C4-5D              | Nearby tenants include Walgreens Pharmacy, Brooklyn Perk Coffee, Mcdonald's, Blink<br>Fitness, AutoZone Auto Parts, The UPS Store, The Franklin, Key Food Supermarket,<br>Brooklyn Children's Museum, The Home Depot, and more! |  |