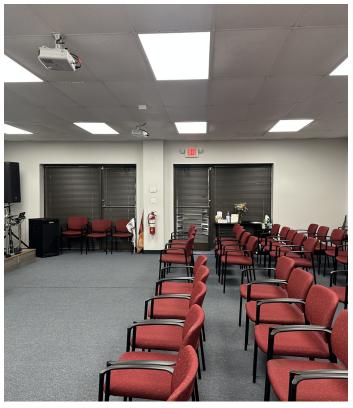

## **Property Features**

• Suite 116-124: 2,300 SF

· Asking rent per SF: 8.76 SF MG

- Former church
- 1 Office
- 1 Closet
- 2 private restrooms
- · Wide open area
- Conveniently located near Highway 51 and Stateline Road