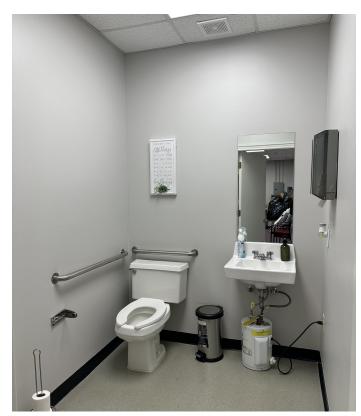

## **Property Features**

• Suite 116-124: 2,300 SF

· Asking rent per SF: 8.76 SF MG

- Former church
- 1 Office
- 1 Closet
- 2 private restrooms
- · Wide open area
- Conveniently located near Highway 51 and Stateline Road