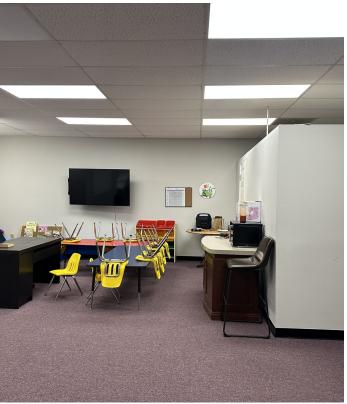

## **Property Features**

• Suite 116-124: 2,300 SF

· Asking rent per SF: 8.76 SF MG

- Former church
- 1 Office
- 1 Closet
- 2 private restrooms
- · Wide open area
- Conveniently located near Highway 51 and Stateline Road

## Office