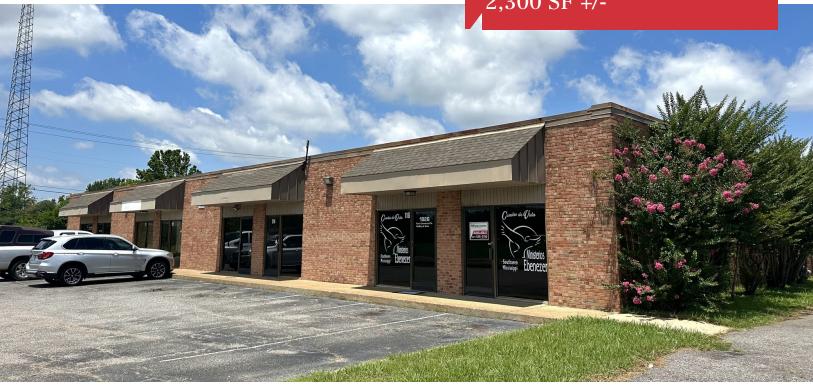

Office 2,300 SF +/-

For Lease

## 1926 First Commercial Drive

Southaven, Mississippi 38671

## **Property Features**

• Suite 116-124: 2,300 SF

· Asking rent per SF: 8.76 SF MG

- Former church
- 1 Office
- 1 Closet
- 2 private restrooms
- · Wide open area
- Conveniently located near Highway 51 and Stateline Road