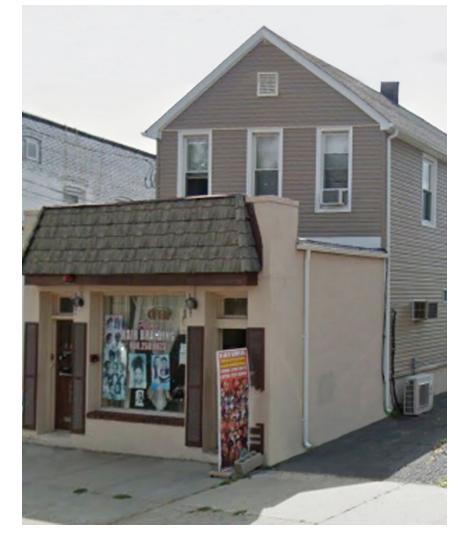

## **PROPERTY SUMMARY**

| Sale Price:    | \$429,900                       |
|----------------|---------------------------------|
| Lot Size:      | ± 0.31 Acres                    |
| Building Size: | ± 1,100 SF                      |
| Cross Streets: | Union Terrace and Johnson Place |

## **PROPERTY OVERVIEW**

Back on the Market -- 100% Occupied Mixed-Use Building for Sale -- Priced Reduced!

## **PROPERTY HIGHLIGHTS**

- Recently renovated
- Property contains one store and two apartments
- Lot measures 54' x 128'
- One-half mile from the heart of Union center.
- NOI +/- \$33,800
- See Income and Expense information under documents on property website