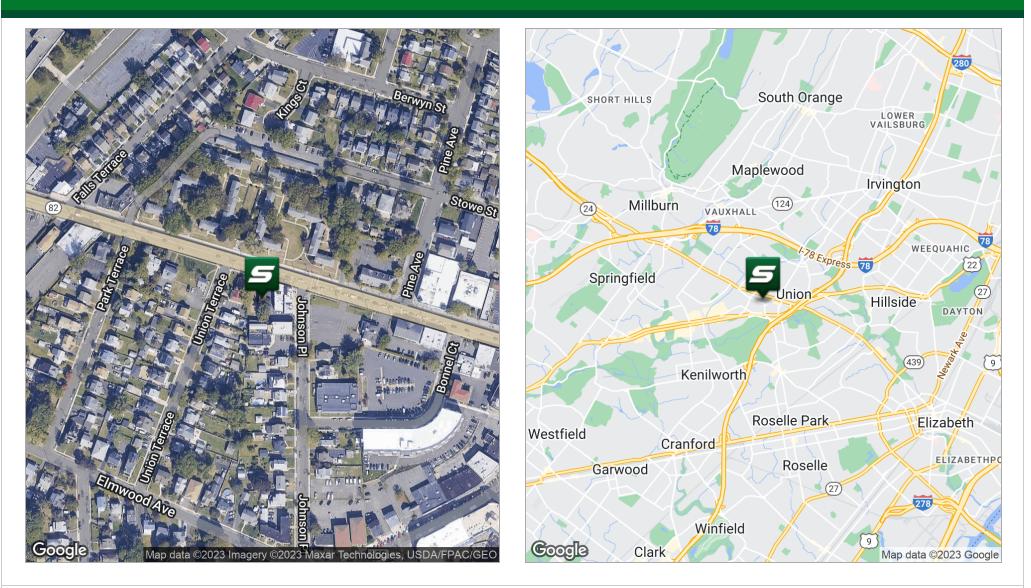

## LOCATION OVERVIEW

Located on Morris Avenue, just west of Union center and Stuyvesant Avenue. Convenient access to Route 22, I-78, and the Garden State Parkway.