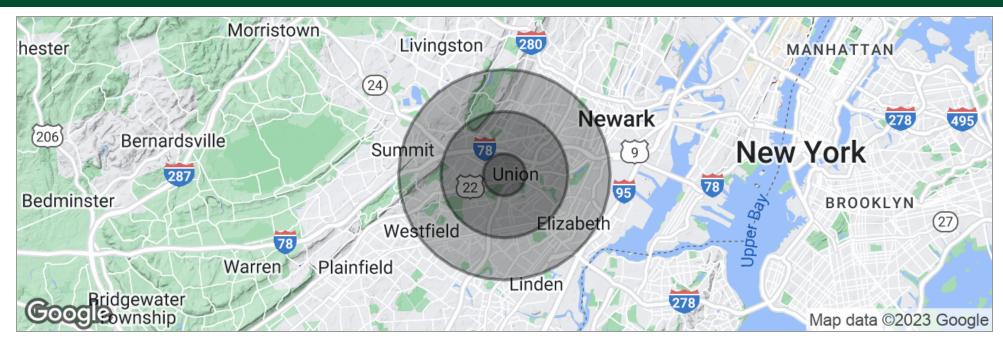

# 2080 MORRIS AVENUE

2080 Morris Avenue | Union, NJ 07083

|                     | 1 Mile    | 3 Miles   | 5 Miles   |
|---------------------|-----------|-----------|-----------|
| Total Population    | 18,952    | 194,265   | 608,683   |
| Population Density  | 6,033     | 6,871     | 7,750     |
| Median Age          | 39.0      | 38.5      | 37.1      |
| Median Age (Male)   | 37.5      | 36.6      | 35.4      |
| Median Age (Female) | 39.4      | 40.1      | 38.6      |
| Total Households    | 6,524     | 68,368    | 216,641   |
| # of Persons Per HH | 2.9       | 2.8       | 2.8       |
| Average HH Income   | \$88,947  | \$91,338  | \$83,342  |
| Average House Value | \$369,349 | \$412,983 | \$439,288 |