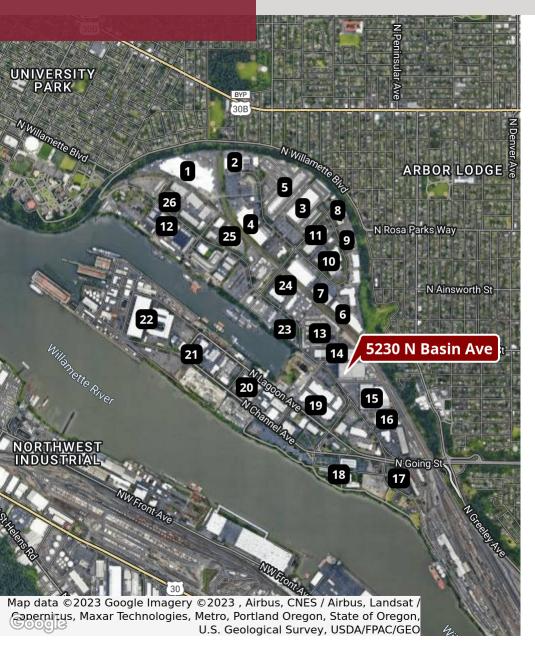

#### **LOCATION DESCRIPTION**

Close-in, last mile location within 10 minutes of Downtown Portland less than 1 mile from I-5

### **CORPORATE NEIGHBORS**

- 1. Daimler
- 2. Maletis Beverage
- 3. FedEx
- 4. Daimler
- 5. YRC Freight
- 6. T&A Supply / Alaskan Tanker Co.
- 7. E.E. Schenk
- 8. Andersen Construction
- 9. Warke Cascade
- 10. Walter E. Nelson
- 11. Portland Flower Market
- 12. & 13. UPS
- 14. Daimler
- 15. Premier Press / Rose City Moving & Storage
- 16. Kroger
- 17. FedFx
- 18., 19., & 20. Daimler
- 21. Bridgetown Printing
- 22. VIGOR
- 23. Bushnell Warehouse
- 24. Stack Metallurgical Group
- 25. UPS
- 26. West Coast Events