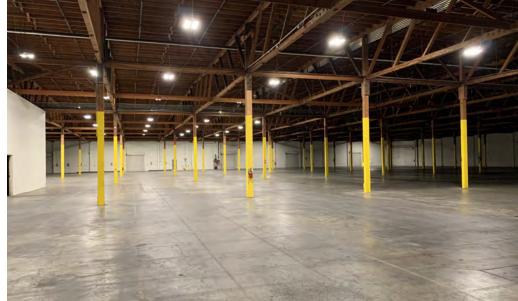

#### **PROPERTY HIGHLIGHTS**

- Newly upgraded ESFR sprinkler system
- New LED warehouse lighting
- Office/Showroom up to 20,000 SF
- Divisible to ~ 34,000 SF
- 18" clear height (22' between beams)
- 600 Amps Power
- 100+ cars auto parking
- IG-1 zoning