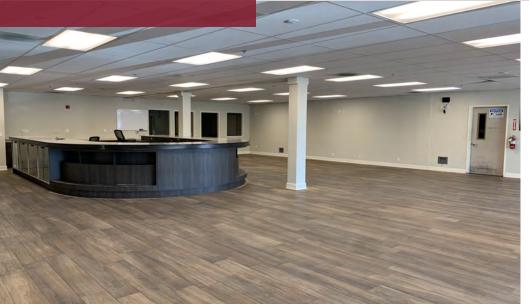

#### **PROPERTY HIGHLIGHTS**

- Newly upgraded ESFR sprinkler system
- New LED warehouse lighting
- Office/Showroom up to 20,000 SF
- Divisible to ~ 34,000 SF
- 18" clear height (22' between beams)
- 600 Amps Power
- 100+ cars auto parking
- IG-1 zoning