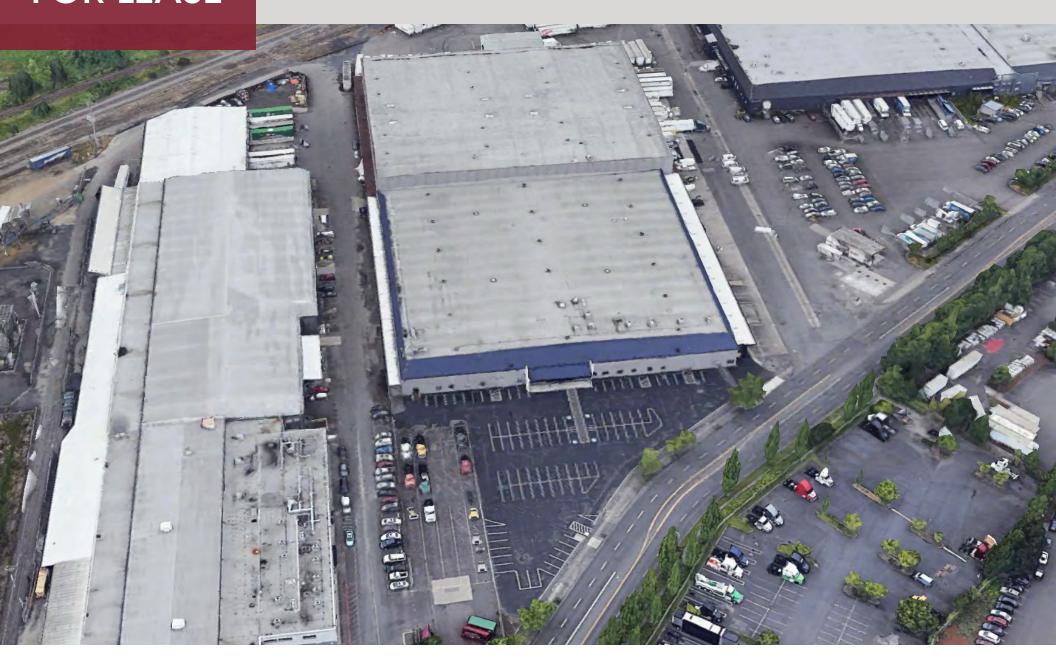

#### **LOCATION DESCRIPTION**

Close-in, last mile location within 10 minutes of Downtown Portland less than 1 mile from I-5

### **CORPORATE NEIGHBORS**

- 1. Daimler
- 2. Maletis Beverage
- 3. FedEx
- 4. Daimler
- 5. YRC Freight
- 6. T&A Supply / Alaskan Tanker Co.
- 7. E.E. Schenk
- 8. Andersen Construction
- 9. Warke Cascade
- 10. Walter E. Nelson
- 11. Portland Flower Market
- 12. & 13. UPS
- 14. Daimler
- 15. Premier Press / Rose City Moving & Storage
- 16. Kroger
- 17. FedFx
- 18., 19., & 20. Daimler
- 21. Bridgetown Printing
- 22. VIGOR
- 23. Bushnell Warehouse
- 24. Stack Metallurgical Group
- 25. UPS
- 26. West Coast Events