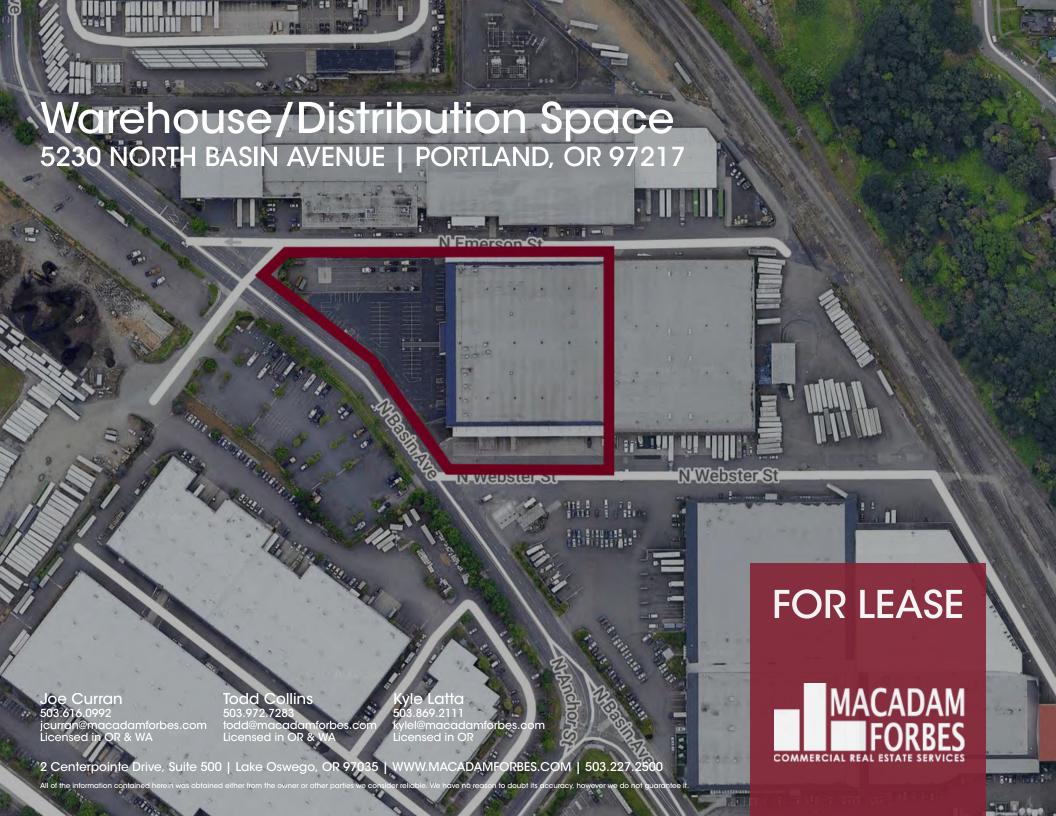

# FOR LEASE

### **PROPERTY DESCRIPTION**

Close-in availability with divisibility to approximately 34,000 SF. Abundant showroom/office with excellent exposure.

#### **LOCATION DESCRIPTION**

Close-in, last mile location within 10 minutes of Downtown Portland less than 1 mile from I-5

### **OFFERING SUMMARY**

| Lease Rate:    | Call Broker For Rate Information |
|----------------|----------------------------------|
| Available SF:  | 34,000 - 105,192 SF              |
| Dock Doors:    | 14                               |
| Grade Loading: | 3                                |

#### **PROPERTY HIGHLIGHTS**

- Newly upgraded ESFR sprinkler system
- New LED warehouse lighting
- Office/Showroom up to 20,000 SF
- Divisible to ~ 34,000 SF
- 18" clear height (22' between beams)
- 600 Amps Power
- 100+ cars auto parking
- IG-1 zoning