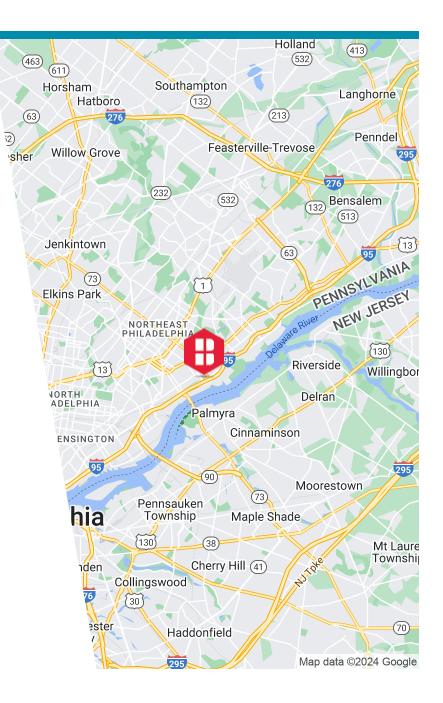

## **4936 NATIONAL STREET** PHILADELPHIA, PA

# AVAILABLE FOR SALE INDUSTRIAL PROPERTY

4,400 SF 0.085 Acres

#### **PROPERTY HIGHLIGHTS**

- 4,400 SF on 0.085 Acres
- 3 Private offices
- 12' Ceiling Height
- 2 Drive-in's 10 x 12 and 10 x 16
- Central Heat and A/C in Office
- Radiant Heat in warehouse
- 2.5 Bathrooms (full bathrooms in warehouse and upstairs, half bathroom in office hallway)
- Upstairs office
- Public Water and Sewer
- \$4,532.55 (estimated 2023 taxes)
- Zoned ICMX Industrial Commercial Mixed-Use
- This property is located in in Northeast Philadelphia. Half mile from I-95 on ramp and Septa Trenton line.





### **ADDITIONAL PHOTOS**









#### **DEMOGRAPHICS MAP & REPORT**

| POPULATION           | 1 MILE | 5 MILES | 10 MILES  |
|----------------------|--------|---------|-----------|
| Total Population     | 33,649 | 570,420 | 1,885,887 |
| Average Age          | 34.2   | 36.6    | 37.7      |
| Average Age (Male)   | 32.2   | 34.8    | 36.0      |
| Average Age (Female) | 34.8   | 38.2    | 39.3      |

#### HOUSEHOLDS & INCOME 1 MILE 5 MILES 10 MILES

| Total Households    | 12,944    | 215,779   | 800,714   |
|---------------------|-----------|-----------|-----------|
| # of Persons per HH | 2.6       | 2.6       | 2.4       |
| Average HH Income   | \$60,528  | \$66,087  | \$76,965  |
| Average House Value | \$145,308 | \$167,429 | \$226,661 |

\* Demographic data derived from 2020