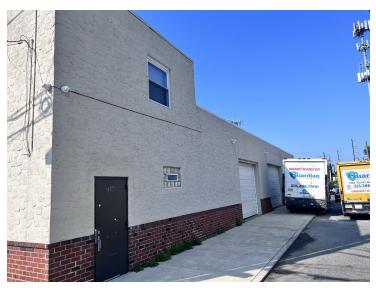

## **4936 NATIONAL STREET** PHILADELPHIA, PA

# AVAILABLE FOR SALE INDUSTRIAL PROPERTY

4,400 SF 0.085 Acres

#### **PROPERTY HIGHLIGHTS**

- 4,400 SF on 0.085 Acres
- 3 Private offices
- 12' Ceiling Height
- 2 Drive-in's 10 x 12 and 10 x 16
- Central Heat and A/C in Office
- Radiant Heat in warehouse
- 2.5 Bathrooms (full bathrooms in warehouse and upstairs, half bathroom in office hallway)
- Upstairs office
- Public Water and Sewer
- \$4,532.55 (estimated 2023 taxes)
- Zoned ICMX Industrial Commercial Mixed-Use
- This property is located in in Northeast Philadelphia. Half mile from I-95 on ramp and Septa Trenton line.





### **ADDITIONAL PHOTOS**









#### **DEMOGRAPHICS MAP & REPORT**

| POPULATION           | 1 MILE | 5 MILES | 10 MILES  |
|----------------------|--------|---------|-----------|
| Total Population     | 33,649 | 570,420 | 1,885,887 |
| Average Age          | 34.2   | 36.6    | 37.7      |
| Average Age (Male)   | 32.2   | 34.8    | 36.0      |
| Average Age (Female) | 34.8   | 38.2    | 39.3      |

#### HOUSEHOLDS & INCOME 1 MILE 5 MILES 10 MILES

| Total Households    | 12,944    | 215,779   | 800,714   |
|---------------------|-----------|-----------|-----------|
| # of Persons per HH | 2.6       | 2.6       | 2.4       |
| Average HH Income   | \$60,528  | \$66,087  | \$76,965  |
| Average House Value | \$145,308 | \$167,429 | \$226,661 |

\* Demographic data derived from 2020 ACS - US Census



#### CONTACT