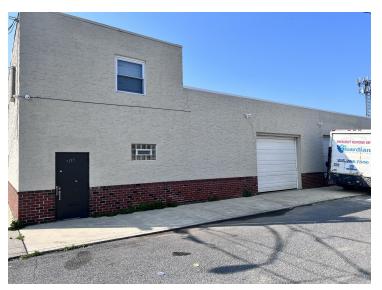

## **4936 NATIONAL STREET** PHILADELPHIA, PA

# AVAILABLE FOR SALE INDUSTRIAL PROPERTY

4,400 SF 0.085 Acres

#### **PROPERTY HIGHLIGHTS**

- 4,400 SF on 0.085 Acres
- 3 Private offices
- 12' Ceiling Height
- 2 Drive-in's 10 x 12 and 10 x 16
- Central Heat and A/C in Office
- Radiant Heat in warehouse
- 2.5 Bathrooms (full bathrooms in warehouse and upstairs, half bathroom in office hallway)
- Upstairs office
- Public Water and Sewer
- \$4,532.55 (estimated 2023 taxes)
- Zoned ICMX Industrial Commercial Mixed-Use
- This property is located in in Northeast Philadelphia. Half mile from I-95 on ramp and Septa Trenton line.





### **ADDITIONAL PHOTOS**









#### **DEMOGRAPHICS MAP & REPORT**

| POPULATION           | 1 MILE | 5 MILES | 10 MILES  |
|----------------------|--------|---------|-----------|
| Total Population     | 33,649 | 570,420 | 1,885,887 |
| Average Age          | 34.2   | 36.6    | 37.7      |
| Average Age (Male)   | 32.2   | 34.8    | 36.0      |
| Average Age (Female) | 34.8   | 38.2    | 39.3      |

#### HOUSEHOLDS & INCOME 1 MILE 5 MILES 10 MILES

| Total Households    | 12,944    | 215,779   | 800,714   |
|---------------------|-----------|-----------|-----------|
| # of Persons per HH | 2.6       | 2.6       | 2.4       |
| Average HH Income   | \$60,528  | \$66,087  | \$76,965  |
| Average House Value | \$145,308 | \$167,429 | \$226,661 |

\* Demographic data derived from 2020 ACS - US Census



#### CONTAC