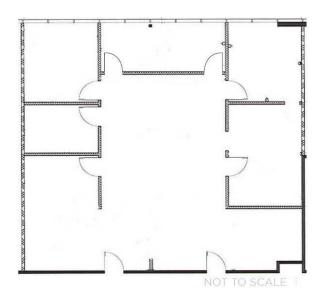

# 2551 GREEN VALLEY PARKWAY - SUITE 410 - ±2,034 SF

This spacious and bright suite features a large open work area, 6 offices with windows, and a conference room.