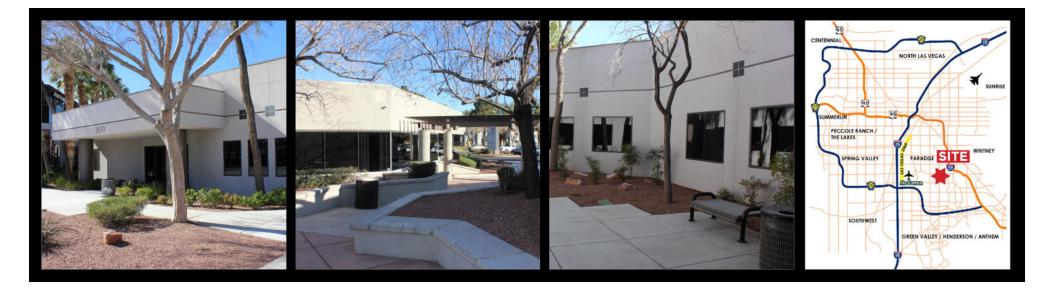

#### **PROPERTY OVERVIEW**

Green Valley Professional Center is conveniently located single story office complex located at the intersection of Green Valley Parkway and Sunset Road in Henderson. The grounds are open and spacious with upgraded landscaping and break areas. The area offers substantial shopping, services and eateries in all direction, many within walking distance. The property is flanked by the Green Valley Library, and the intersection is served by two major bus routes.