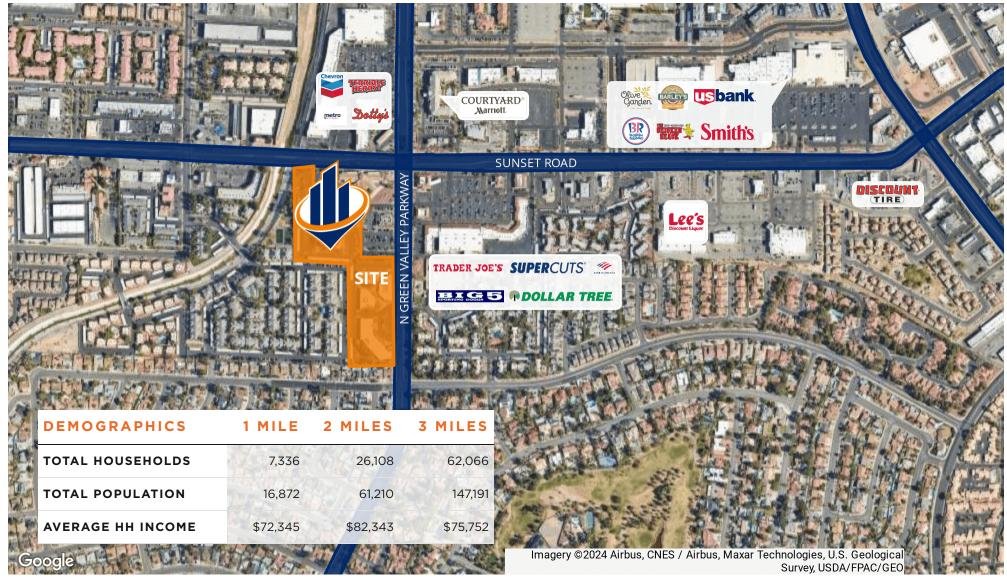

lex located at the intersection of Green Valley Parkway and Sunset Road in Henderson. The grounds are open and spacious with upgraded landscaping and break areas. The area offers substantial shopping, services and eateries in all direction, many within walking distance. The property is flanked by the Green Valley Library, and the intersection is served by two major bus routes.

#### **PROPERTY HIGHLIGHTS**

- Signalized entrance
- Ample dedicated parking
- Ample shopping and services
- Central Location

#### PETE JANEMARK, CCIM

O: 702.527.7923 | C: 702.885.7383 pete.janemark@svn.com NV #S.76731

# 2551 GREEN VALLEY PARKWAY - SUITE 410 - ±2,034 SF





This spacious and bright suite features a large open work area, 6 offices with windows, and a conference room.







## **RETAILER MAP**



### PETE JANEMARK, CCIM

O: 702.527.7923 | C: 702.885.7383 pete.janemark@svn.com NV #S.76731