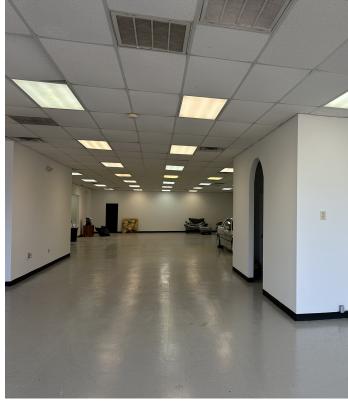

#### **Property Features**

• Suite 102: 5,045 SF

• Asking rent per SF: \$7.73

• Rent per Month: \$3,250

• 2 private restrooms

- 2 roll up doors
- · Wide open area
- Former grocery store
- Easy access to Covington Pike & I-240