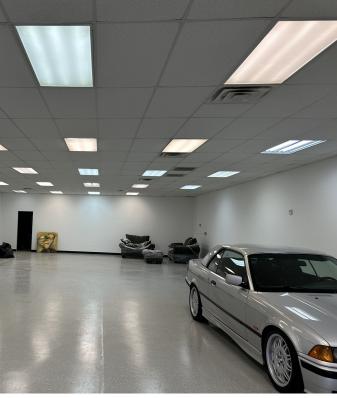

#### **Property Features**

• Suite 102: 5,045 SF

• Asking rent per SF: \$7.73

• Rent per Month: \$3,250

• 2 private restrooms

- 2 roll up doors
- · Wide open area
- Former grocery store
- Easy access to Covington Pike & I-240