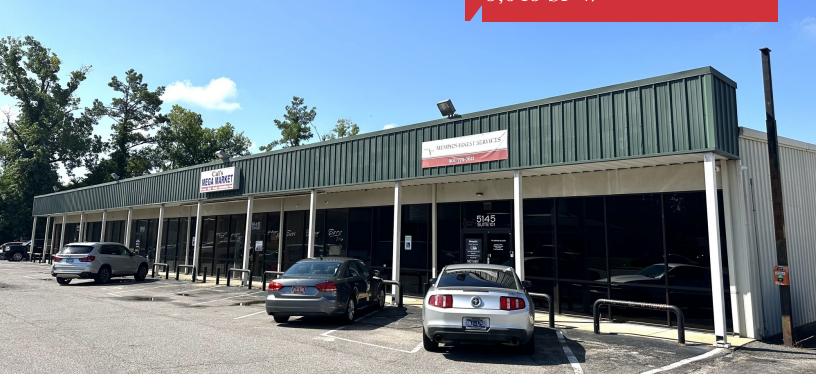

### 5145 Raleigh LaGrange Road

Memphis, Tennessee 38134

#### **Property Features**

• Suite 102: 5,045 SF

• Asking rent per SF: \$7.73

• Rent per Month: \$3,250

• 2 private restrooms

- 2 roll up doors
- · Wide open area
- Former grocery store
- Easy access to Covington Pike & I-240