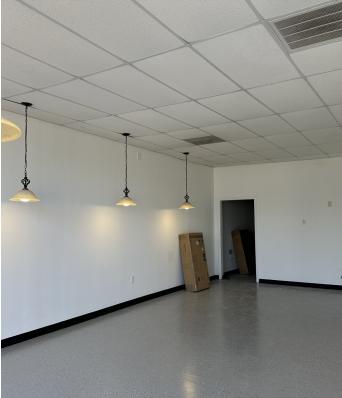

#### **Property Features**

• Suite 102: 5,045 SF

• Asking rent per SF: \$7.73

• Rent per Month: \$3,250

• 2 private restrooms

- 2 roll up doors
- · Wide open area
- Former grocery store
- Easy access to Covington Pike & I-240