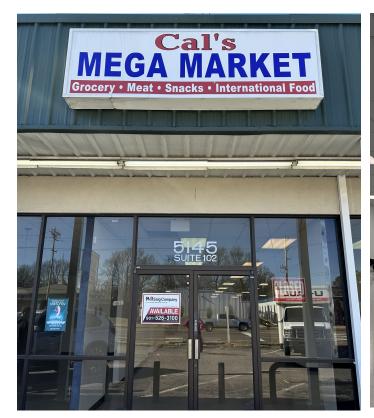

#### **Property Features**

• Suite 102: 5,045 SF

• Asking rent per SF: \$7.73

• Rent per Month: \$3,250

• 2 private restrooms

- 2 roll up doors
- · Wide open area
- Former grocery store
- Easy access to Covington Pike & I-240