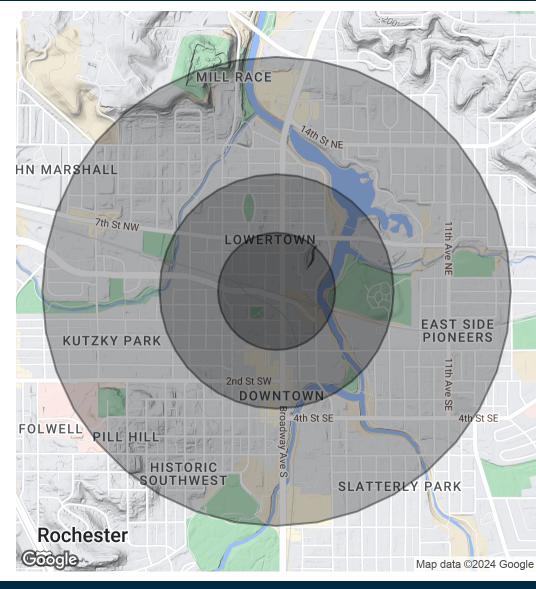

507.951.7130 bucky@rgi-group.com

| POPULATION           | 0.25 MILES | 0.5 MILES | 1 MILE |
|----------------------|------------|-----------|--------|
| Total Population     | 974        | 4,060     | 14,777 |
| Average Age          | 37.9       | 35.8      | 39.3   |
| Average Age (Male)   | 38.0       | 35.4      | 37.9   |
| Average Age (Female) | 39.8       | 37.8      | 41.3   |

| HOUSEHOLDS & INCOME | 0.25 MILES | 0.5 MILES | 1 MILE    |
|---------------------|------------|-----------|-----------|
| Total Households    | 680        | 2,436     | 7,769     |
| # of Persons per HH | 1.4        | 1.7       | 1.9       |
| Average HH Income   | \$47,123   | \$51,267  | \$62,019  |
| Average House Value | \$131,891  | \$124,628 | \$154,529 |