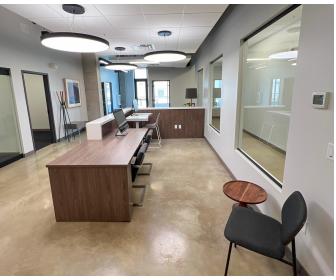

The shared amenities within the building ensure convenience and comfort for tenants, fostering a collaborative and productive work environment. These amenities may include a reception area, conference rooms, kitchenette, restrooms, and ample parking for tenants and their clients.

Additional Property Highlights:

Modern and Versatile: The newly constructed BRYK on Broadway building offers a contemporary design, providing a fresh and professional setting for your business.

Prestigious Location: Situated in the vibrant Lowertown neighborhood of Rochester, this space benefits from its proximity to popular restaurants, shops, entertainment venues, and a bustling community. https://lowertownrochester.org/business-directory