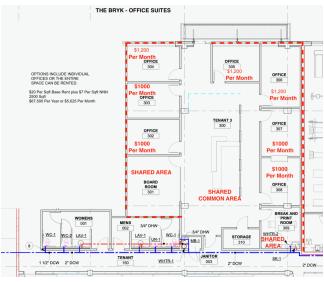

### **AVAILABLE SPACES**

| SUITE                         | TENANT    | SIZE (SF)      | LEASE TYPE | LEASE RATE    | DESCRIPTION                                                                                                                                                                                                       |
|-------------------------------|-----------|----------------|------------|---------------|-------------------------------------------------------------------------------------------------------------------------------------------------------------------------------------------------------------------|
| 401 Broadway Ave N Suite #130 | Available | 200 - 2,476 SF | NNN        | \$20.00 SF/yr | \$20 Base Rent - NNN \$7 Per Sqft = \$27<br>\$92,016 Per Year or \$7,668 Per Month<br>Office space can be demised into units as small as 200 sqft.<br>All spaces have flexible leasing options to fit your needs. |

JUSTIN COLLOPY

507.951.7130 bucky@rgi-group.com

It turns out, you don't have any Site Plans!

(be sure to tag an image "Site Plan" in the Media Tab)

| SUITE                           | TENANT | SIZE (SF) | LEASE TYPE | LEASE RATE                                                                                                 | DESCRIPTION                                                                           |
|---------------------------------|--------|-----------|------------|------------------------------------------------------------------------------------------------------------|---------------------------------------------------------------------------------------|
| 401 Broadway Ave N Suite #146 - |        | 1 515 65  | NININI     | ¢20.00.0Ε <i>l</i>                                                                                         | \$20 Base Rent - NNN \$7 Per Sqft = \$27<br>\$40,905 Per Year or \$3,408.75 Per Month |
|                                 |        |           |            | Commercial space 2 is 1277 sq ft. and is also responsible for 238 sq ft of common area.<br>1515 Sqft Total |                                                                                       |