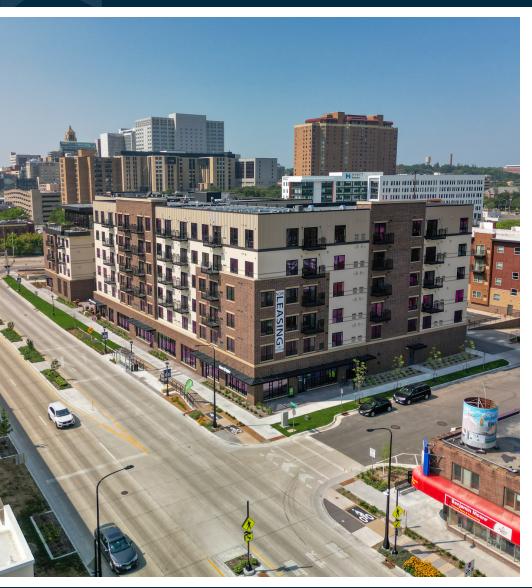

### PROPERTY DESCRIPTION

Welcome to an exceptional opportunity to lease prime office space located on the main floor of the newly constructed BRYK on Broadway apartment building in Rochester's vibrant Lowertown neighborhood. This versatile and modern space offers endless possibilities for various commercial uses, making it an ideal choice for businesses seeking a prestigious location.

Approximately 2,476 square feet of office space are available, which can be divided into smaller units as small as 200 square feet. This flexibility allows businesses of various sizes to find the perfect fit for their operations.

Additional Property Highlights:

Modern and Versatile: The newly constructed BRYK on Broadway building offers a contemporary design, providing a fresh and professional setting for your business.

Prestigious Location: Situated in the vibrant Lowertown neighborhood of Rochester, this space benefits from its proximity to popular restaurants, shops, entertainment venues, and a bustling community. https://lowertownrochester.org/business-directory

High Visibility: The large glass windows facing Broadway Ave attract attention and help promote your brand to potential customers passing by.

Accessibility: The property enjoys excellent connectivity to major roadways, public transportation, and pedestrian-friendly areas, ensuring easy access for both employees and customers.