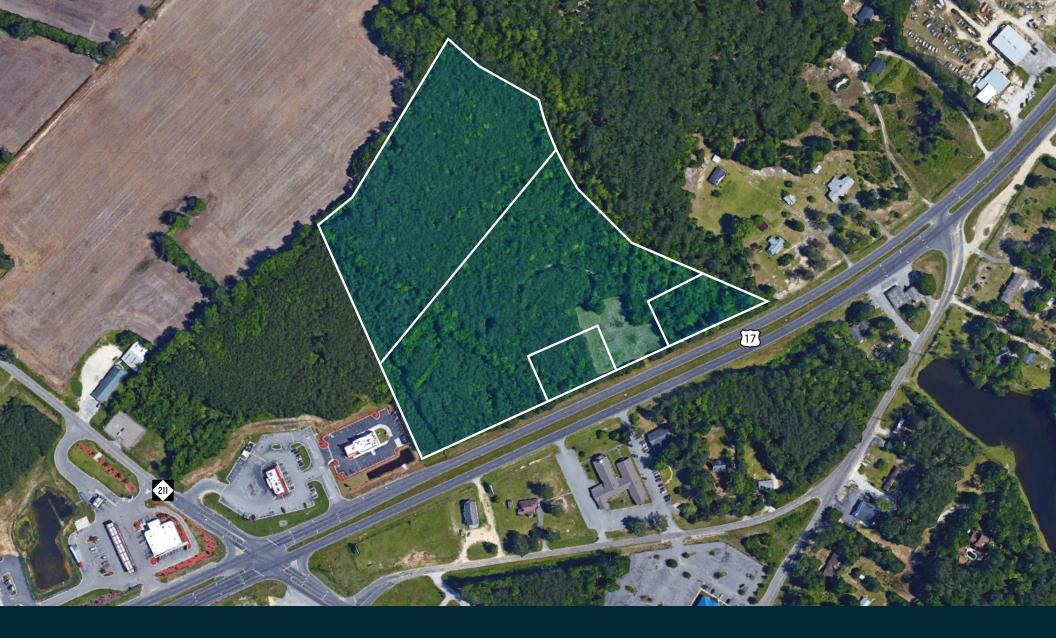

101 OCEAN HWY EAST SUPPLY, NC

DAVID SUMMERLIN, III DON HARLEY, JR

**FOR SALE** 

18.5+/- Acres available on Hwy 17 in Supply, NC, approximately 500 ft from Hwy17/Hwy211 intersection. Zoned CO-CLD with approximately 1160 ft of frontage on Hwy 17.

PER NCDOT, THE HWY 17/HWY 211 INTERCHANGE IS "CURRENTLY ON HOLD AND NOT ACTIVELY MOVING FORWARD IN DESIGN AND IS NOT CURRENTLY FUNDED FOR CONSTRUCTION".

GIS overlays show the property to be nearly 100% dry and GIS overlays show favorable soil types. Very strong development opportunities. Traffic counts for this stretch of Hwy 17 range from 23,000-35,000 vehicles per day. n Brunswick County, CO-CLD zoning allows for a variety of business types. Retail, Medical, Self-Storage, Sales & Service, Multi-Family Development, to name a few. CO-CLD allows for 13.6 units per acre for Multi-Family Development, giving this property the potential to accommodate up to 251.6 units. A county provided utility map is attached to listing.

## 101 Ocean Highway East **Supply, NC 28462**

| ACREAGE'   | 4.34 Acres                                    |
|------------|-----------------------------------------------|
| SALE PRICE | \$1,400,000                                   |
| ZONING     | CO-CLD                                        |
| APN        | 1680007602, 1680007603,<br>16800076, 16800075 |