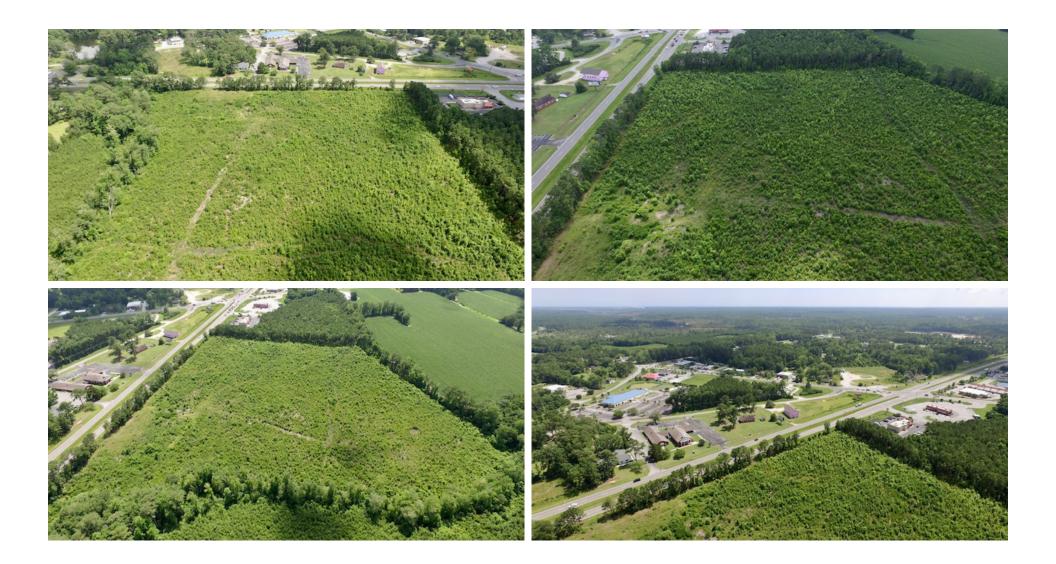

PER NCDOT, THE HWY 17/HWY 211 INTERCHANGE IS "CURRENTLY ON HOLD AND NOT ACTIVELY MOVING FORWARD IN DESIGN AND IS NOT CURRENTLY FUNDED FOR CONSTRUCTION".

GIS overlays show the property to be nearly 100% dry and GIS overlays show favorable soil types. Very strong development opportunities. Traffic counts for this stretch of Hwy 17 range from 23,000-35,000 vehicles per day. n Brunswick County, CO-CLD zoning allows for a variety of business types. Retail, Medical, Self-Storage, Sales & Service, Multi-Family Development, to name a few. CO-CLD allows for 13.6 units per acre for Multi-Family Development, giving this property the potential to accommodate up to 251.6 units. A county provided utility map is attached to listing.

## 101 Ocean Highway East **Supply, NC 28462**

| ACREAGE'   | 4.34 Acres                                    |
|------------|-----------------------------------------------|
| SALE PRICE | \$1,400,000                                   |
| ZONING     | CO-CLD                                        |
| APN        | 1680007602, 1680007603,<br>16800076, 16800075 |