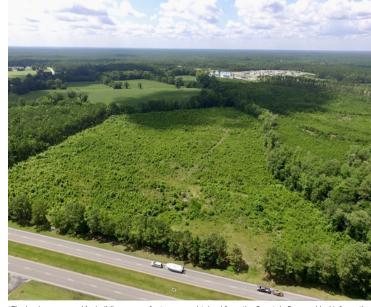

101 OCEAN HWY EAST SUPPLY, NC

DAVID SUMMERLIN, III DON HARLEY, JR

**FOR SALE** 

18.5+/- Acres available on Hwy 17 in Supply, NC, approximately 500 ft from Hwy17/Hwy211 intersection. Zoned CO-CLD with approximately 1160 ft of frontage on Hwy 17.

PER NCDOT, THE HWY 17/HWY 211 INTERCHANGE IS "CURRENTLY ON HOLD AND NOT ACTIVELY MOVING FORWARD IN DESIGN AND IS NOT CURRENTLY FUNDED FOR CONSTRUCTION".

GIS overlays show the property to be nearly 100% dry and GIS overlays show favorable soil types. Very strong development opportunities. Traffic counts for this stretch of Hwy 17 range from 23,000-35,000 vehicles per day. n Brunswick County, CO-CLD zoning allows for a variety of business types. Retail, Medical, Self-Storage, Sales & Service, Multi-Family Development, to name a few. CO-CLD allows for 13.6 units per acre for Multi-Family Development, giving this property the potential to accommodate up to 251.6 units. A county provided utility map is attached to listing.