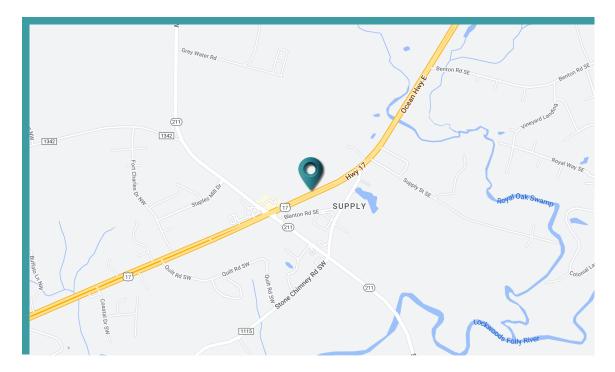

101 OCEAN HWY EAST SUPPLY, NC

DAVID SUMMERLIN, III DON HARLEY, JR

**FOR SALE** 

18.5+/- Acres available on Hwy 17 in Supply, NC, approximately 500 ft from Hwy17/Hwy211 intersection. Zoned CO-CLD with approximately 1160 ft of frontage on Hwy 17.