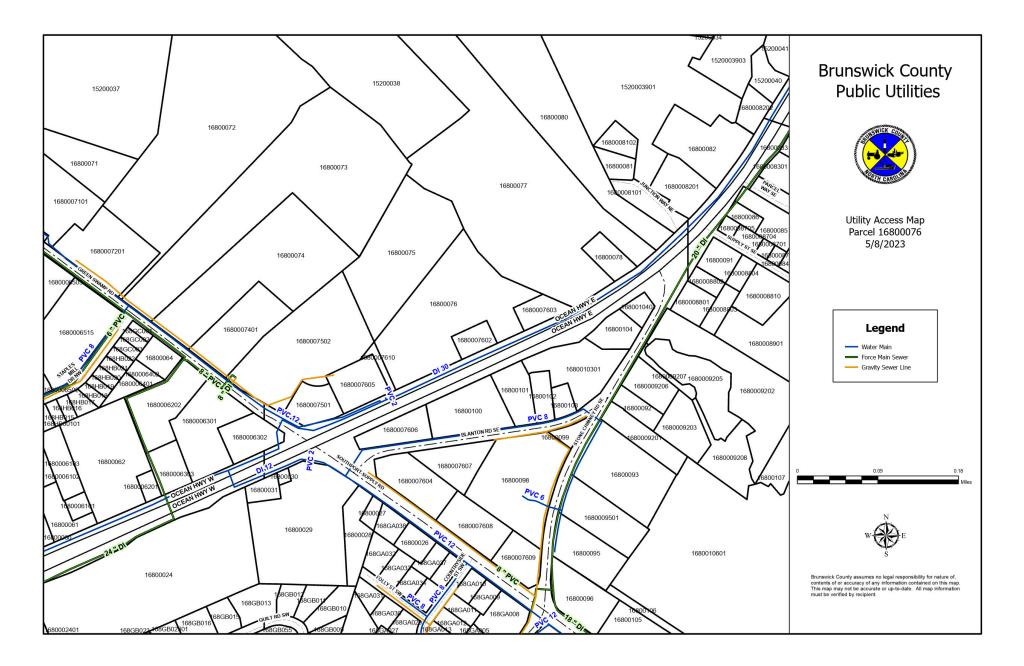

PER NCDOT, THE HWY 17/HWY 211 INTERCHANGE IS "CURRENTLY ON HOLD AND NOT ACTIVELY MOVING FORWARD IN DESIGN AND IS NOT CURRENTLY FUNDED FOR CONSTRUCTION".

GIS overlays show the property to be nearly 100% dry and GIS overlays show favorable soil types. Very strong development opportunities. Traffic counts for this stretch of Hwy 17 range from 23,000-35,000 vehicles per day. n Brunswick County, CO-CLD zoning allows for a variety of business types. Retail, Medical, Self-Storage, Sales & Service, Multi-Family Development, to name a few. CO-CLD allows for 13.6 units per acre for Multi-Family Development, giving this property the potential to accommodate up to 251.6 units. A county provided utility map is attached to listing.