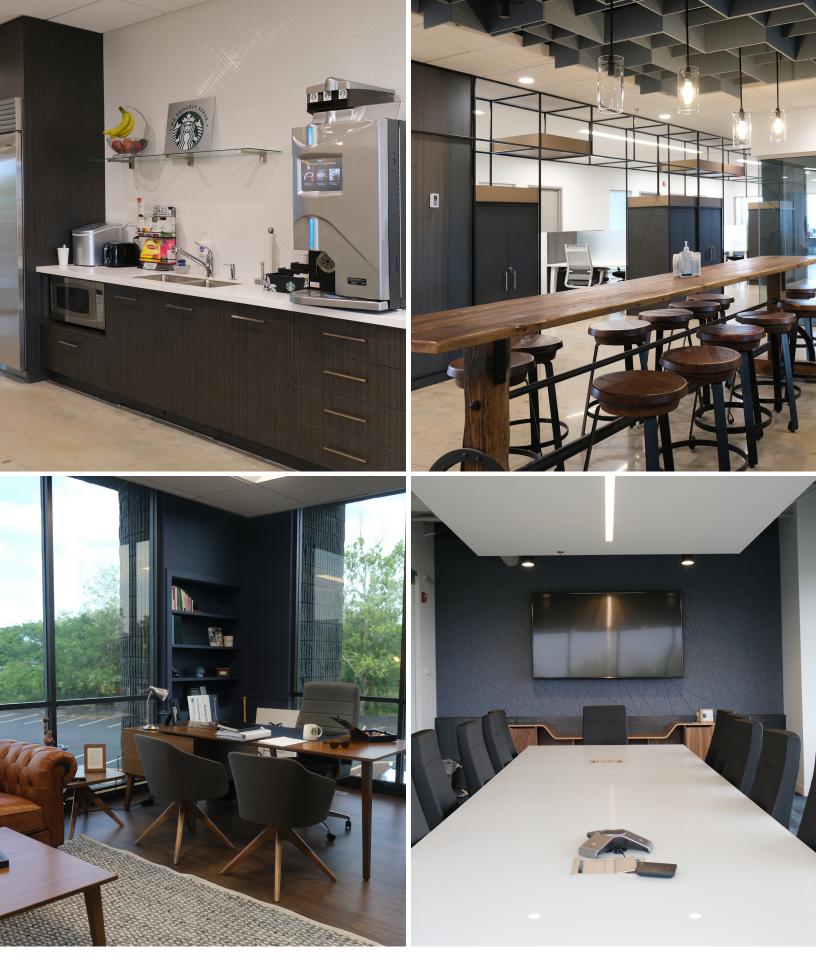

## **Property Highlights**

- Major building improvements underway including:
- Brand new exterior glass
- New architectural entry canopy
- New monument and building signage
- New landscaping and interior/outside amenities
- 5 Story, 75,839 SF Class A Office building
- Excellent Access to I-44 and I-270
- Walkable retail amenities