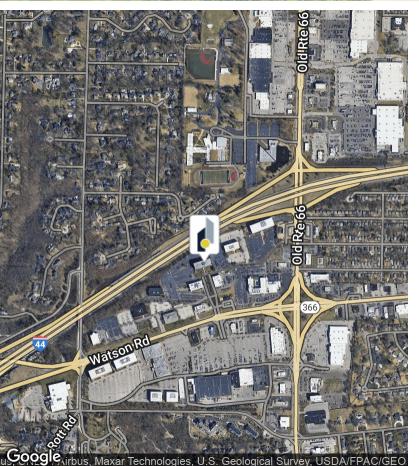

## **Property Highlights**

- Major building improvements underway including:
- Brand new exterior glass
- New architectural entry canopy
- New monument and building signage
- New landscaping and interior/outside amenities
- 5 Story, 75,839 SF Class A Office building
- Excellent Access to I-44 and I-270
- Walkable retail amenities