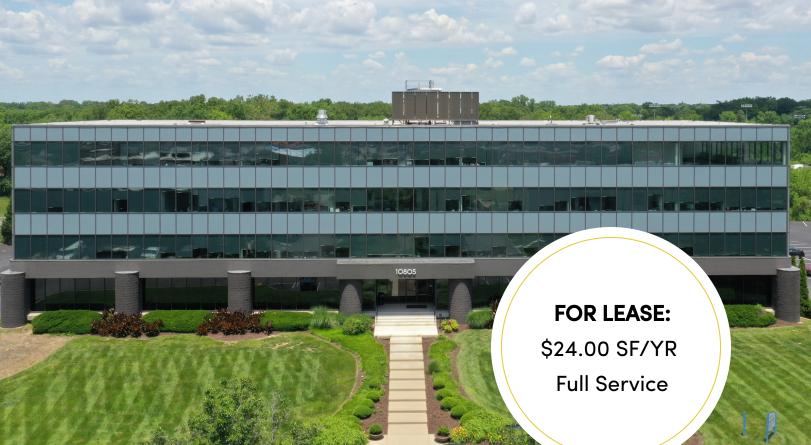

## **Property Highlights**

- Major building improvements underway including:
- Brand new exterior glass
- New architectural entry canopy
- New monument and building signage
- New landscaping and interior/outside amenities
- 5 Story, 75,839 SF Class A Office building
- Excellent Access to I-44 and I-270
- Walkable retail amenities