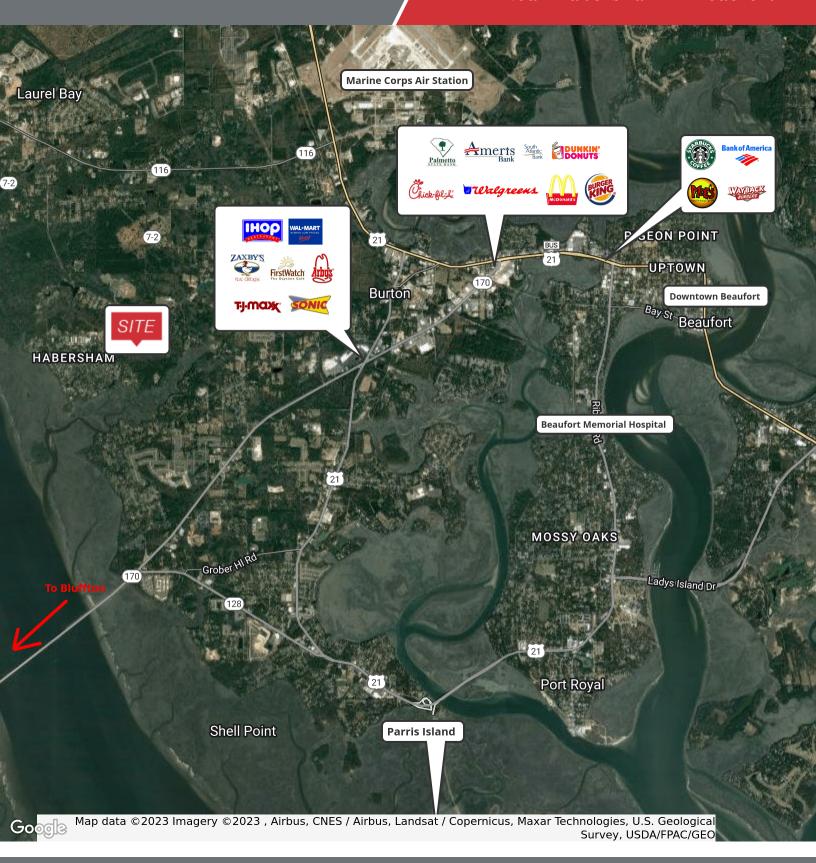

Located close to the Marine Corps Air Station and various established neighborhoods along Cherokee
   Farm Road as well as Highway 170 and Robert Smalls Parkway
- · Site is mostly clear and level
- Utilities including water have been extended to the area, except for sewer
- Suitable for wide range of uses including residential and limited commercial development

#### Offering Summary

| Sale Price:     | \$390,000       |
|-----------------|-----------------|
| Lot Size:       | 19.51 Acres     |
| Price per Acre: | \$19,990 / Acre |
| Zoning:         | T2R - Rural     |

For More Information

#### Baker Wilkins

O: 843 837 4460 x2 baker@naicarolinacharter.com

#### Location Maps

19.51 +/- Acres
Near Habersham in Beaufort





## Retailer Map

19.51 +/- Acres
Near Habersham in Beaufort



#### Aerial Map 19.51 +/- Acres Near Habersham in Beaufort



#### Demographics

19.51 +/- Acres
Near Habersham in Beaufort



| 5 Miles  | 15 Miles                                                   | 25 Miles                                                                     |
|----------|------------------------------------------------------------|------------------------------------------------------------------------------|
| 39,325   | 148,794                                                    | 222,679                                                                      |
| 34.7     | 43.0                                                       | 45.7                                                                         |
| 32.0     | 41.2