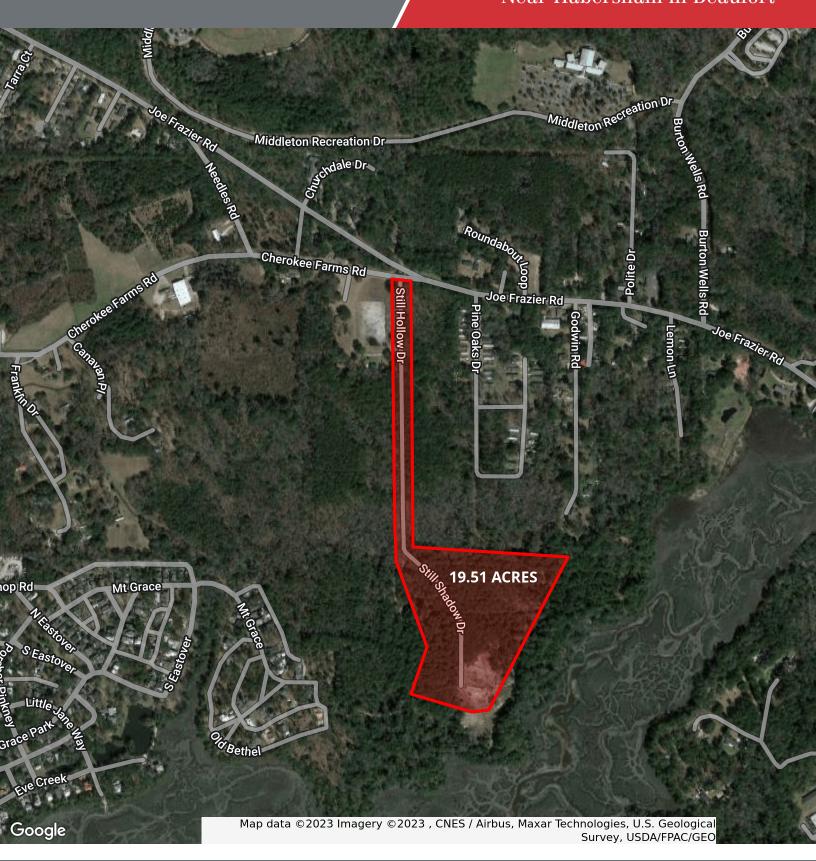

#### Aerial Map 19.51 +/- Acres Near Habersham in Beaufort

#### **Property Highlights**

- Approximately 19.51 Acres for sale in Beaufort near Habersham Village
- Located close to the Marine Corps Air Station and various established neighborhoods along Cherokee
   Farm Road as well as Highway 170 and Robert Smalls Parkway
- · Site is mostly clear and level
- Utilities including water have been extended to the area, except for sewer
- Suitable for wide range of uses including residential and limited commercial development

#### Offering Summary

| Sale Price:     | \$390,000       |
|-----------------|-----------------|
| Lot Size:       | 19.51 Acres     |
| Price per Acre: | \$19,990 / Acre |
| Zoning:         | T2R - Rural     |