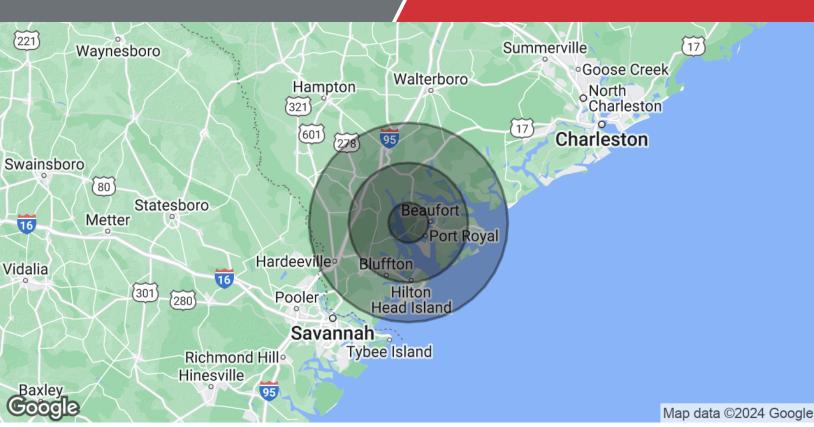

#### Location Maps

19.51 +/- Acres
Near Habersham in Beaufort

#### Demographics

19.51 +/- Acres
Near Habersham in Beaufort

| 5 Miles  | 15 Miles                                                   | 25 Miles                                                                     |
|----------|------------------------------------------------------------|------------------------------------------------------------------------------|
| 39,325   | 148,794                                                    | 222,679                                                                      |
| 34.7     | 43.0                                                       | 45.7                                                                         |
| 32.0     | 41.2                                                       | 44.4                                                                         |
| 37.8     | 44.6                                                       | 46.9                                                                         |
| 5 Miles  | 15 Miles                                                   | 25 Miles                                                                     |
| 15,442   | 65,647                                                     | 115,428                                                                      |
| 2.5      | 2.3                                                        | 1.9                                                                          |
| 2.0      | 2.0                                                        | 1.5                                                                          |
| \$66,307 | \$74,241                                                   | \$71,159                                                                     |
|          | 39,325<br>34.7<br>32.0<br>37.8<br><b>5 Miles</b><br>15,442 | 39,325 148,794 34.7 43.0 32.0 41.2 37.8 44.6  5 Miles 15 Miles 15,442 65,647 |