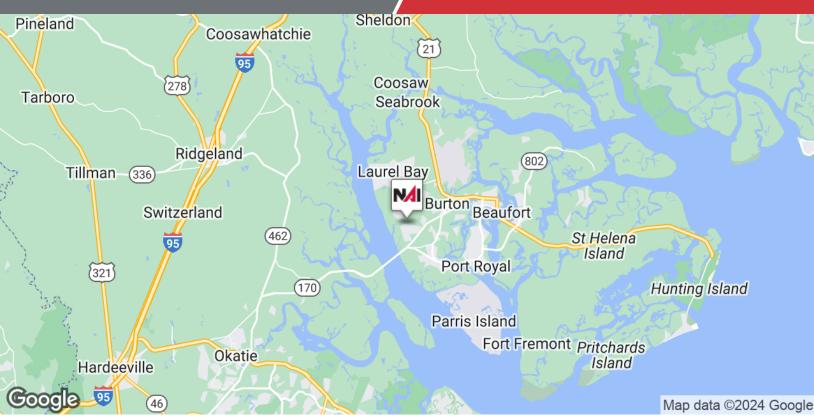

imately 19.51 Acres for sale in Beaufort near Habersham Village
- Located close to the Marine Corps Air Station and various established neighborhoods along Cherokee
   Farm Road as well as Highway 170 and Robert Smalls Parkway
- · Site is mostly clear and level
- Utilities including water have been extended to the area, except for sewer
- Suitable for wide range of uses including residential and limited commercial development

#### Offering Summary

| Sale Price:     | \$390,000       |
|-----------------|-----------------|
| Lot Size:       | 19.51 Acres     |
| Price per Acre: | \$19,990 / Acre |
| Zoning:         | T2R - Rural     |

For More Information

#### Baker Wilkins

O: 843 837 4460 x2 baker@naicarolinacharter.com

#### Location Maps

19.51 +/- Acres
Near Habersham in Beaufort





## Retailer Map

19.51 +/- Acres
Near Habersham in Beaufort



#### Aerial Map 19.51 +/- Acres Near Habersham in Beaufort



#### Demographics

19.51 +/- Acres
Near Habersham in Beaufort



| 5 Miles  | 15 Miles                                                   | 25 Miles                                                                     |
|----------|------------------------------------------------------------|------------------------------------------------------------------------------|
| 39,325   | 148,794                                                    | 222,679                                                                      |
| 34.7     | 43.0                                                       | 45.7