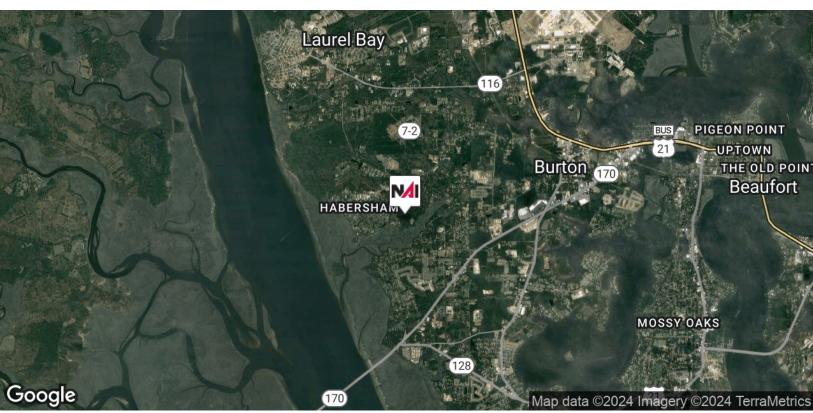

ately 19.51 Acres for sale in Beaufort near Habersham Village
- Located close to the Marine Corps Air Station and various established neighborhoods along Cherokee
   Farm Road as well as Highway 170 and Robert Smalls Parkway
- · Site is mostly clear and level
- Utilities including water have been extended to the area, except for sewer
- Suitable for wide range of uses including residential and limited commercial development

#### Offering Summary

| Sale Price:     | \$390,000       |
|-----------------|-----------------|
| Lot Size:       | 19.51 Acres     |
| Price per Acre: | \$19,990 / Acre |
| Zoning:         | T2R - Rural     |

For More Information

#### Baker Wilkins

O: 843 837 4460 x2 baker@naicarolinacharter.com

#### Location Maps

19.51 +/- Acres
Near Habersham in Beaufort





## Retailer Map

19.51 +/- Acres
Near Habersham in Beaufort



#### Aerial Map 19.51 +/- Acres Near Habersham in Beaufort



#### Demographics

19.51 +/- Acres
Near Habersham in Beaufort



| 5 Miles  | 15 Miles                                                   | 25 Miles                                                                     |
|----------|------------------------------------------------------------|------------------------------------------------------------------------------|
| 39,325   | 148,794                                                    | 222,679                                                                      |
| 34.7     | 43.0                                                       | 45.7