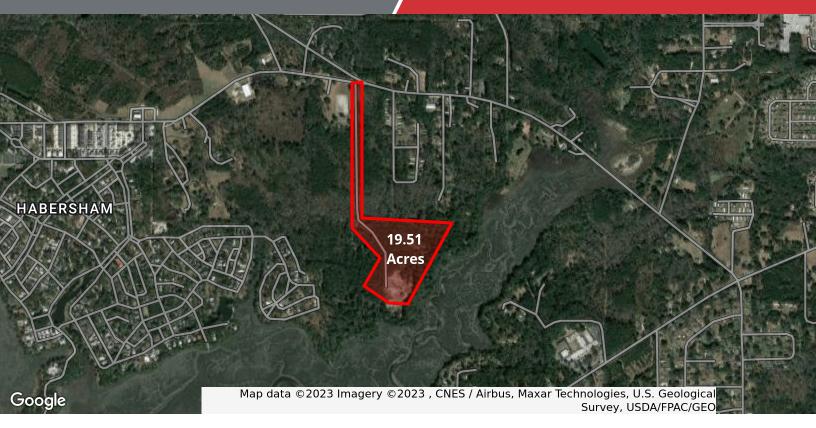

#### Aerial Map 19.51 +/- Acres Near Habersham in Beaufort

# For Sale 19.51 +/- Acres Near Habersham in Beaufort