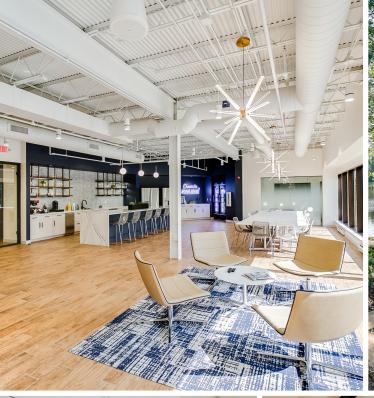

### **Property Features**

- Completely Renovated Building
- Walkable to several restaurants including: Top Sushi, Subway, and Vivola Express
- Quick access to Westport Plaza amenities and their 7 restaurants including: Westport Social, Trainwreck Saloon, Fuzzy's Taco Shop, and more
- 4:1000 Parking
- 11 minute drive to Lambert International Airport
- Fiber Optic Served