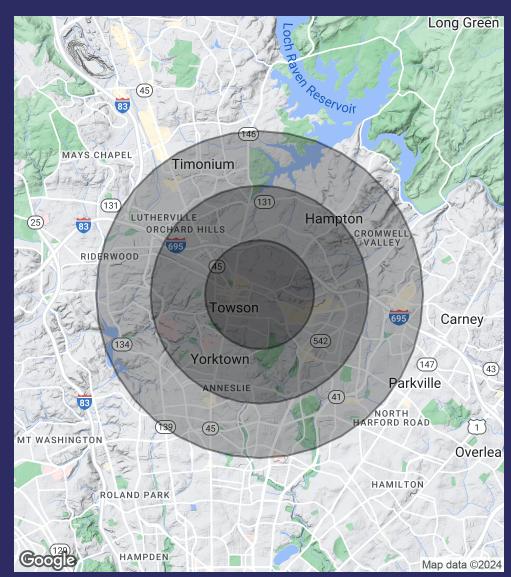

## Aerial Map Option 1

🚪 Peter Coe

Associate C 0: 443.921.9322 C pcoe@troutdanie

 ☑
 pcoe@troutdaniel.com

 ⊕
 www.troutdaniel.com

30 E. Padonia Road, Suite 504

Timonium, MD 21093 Visit Us troutdaniel.com Call Us 410.435.4004

#### **PROPERTY OVERVIEW**

A once underutilized property is now a well-established redevelopment that serves as a medical / office boutique hub in Towson, MD. This property is located in the heart of Towson, where you are surrounded by many options: multiple restaurants, entertainment opportunities, the local library, and conveniently located to I-695, and I-83.