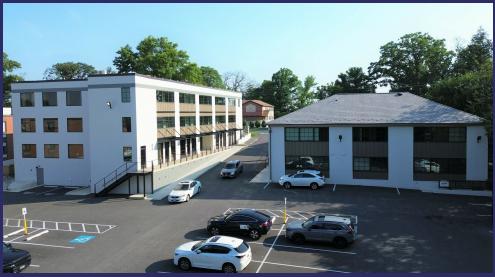

## Medical/Office Building | For Lease



# 515 & 521 E Joppa Road

Stonehouse Crossing- Towson Redevelopment







O: 443.921.9322 pcoe@troutdaniel.com www.troutdaniel.com



Coleman Tirone Associate

O: 443.921.9328
 ctirone@troutdaniel.com
 www.troutdaniel.com

## Summary





#### **OFFERING SUMMARY**

| Lease Rate:    | \$24.00 SF/yr (MG) |
|----------------|--------------------|
| Building Size: | 19,700 SF          |
| Available SF:  | 935 - 2,642 SF     |
| Lot Size:      | 1.31 Acres         |
| Market:        | Baltimore          |
| Submarket:     | Towson             |

#### **PROPERTY OVERVIEW**

A once underutilized property is now a well-established redevelopment that serves as a medical / office boutique hub in Towson, MD. This property is located in the heart of Towson, where you are surrounded by many options: multiple restaurants, entertainment opportunities, the local library, and conveniently located to I-695, and I-83.

#### **PROPERTY HIGHLIGHTS**

- 3 blocks east of York & Joppa Road
- Private restroom facilities and individual heat and ai