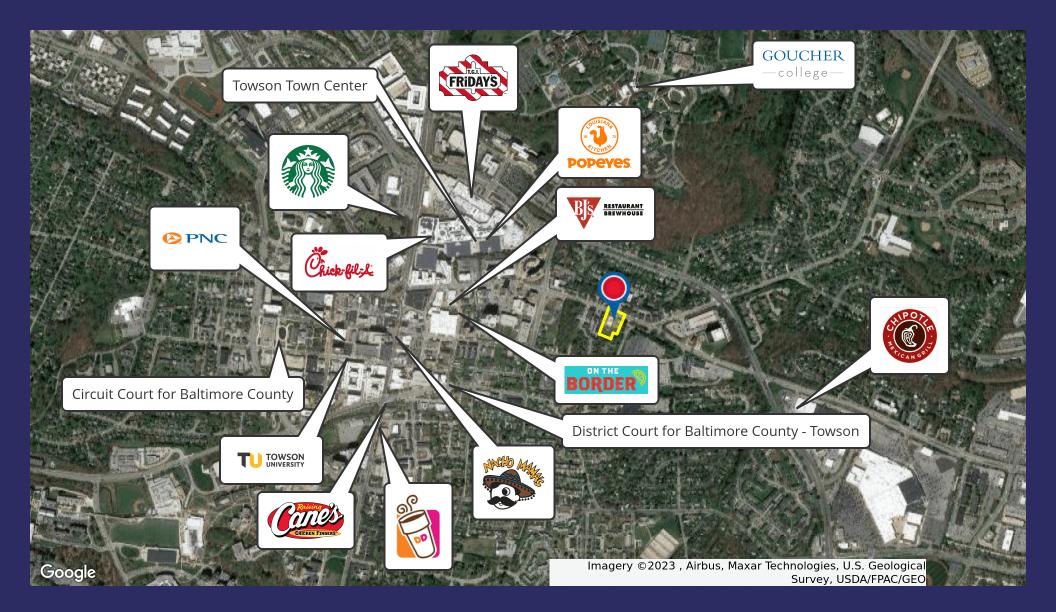

## **Retailer Map**

Peter Coe Associate (): 443.921.9322

☑pcoe@troutdaniel.com⊕www.troutdaniel.com

Coleman Tirone Associate Coleman Cirone Associate Coleman Cirone Associate Coleman Cirone Coleman Cirone Coleman Cirone Associate Coleman Cirone Ciron 30 E. Padonia Road, Suite 504 Timonium, MD 21093 Visit Us troutdaniel.com Call Us 410.435.4004

## Transit Data

**TRANSIT/SUBWAY** 1) BJ's Restaurant & Brewhouse 2) Towson Tavern 3) Bonefish Grill

2 Minutes, 4 Minutes, 2 Minutes

9 Minutes, 11 Minutes, 8 Minutes

0.4 Miles, 0.7 Miles 0.4 Miles

**COMMUTER RAIL** 1) The Fresh Market 2) Towson Town Center 3) Cinemark Towson and XD

5 Minutes, 4 Minutes, 2 Minutes

0.8 Miles, 0.5 Miles, 0.5 Miles

N/A

30 E. Padonia Road, Suite 504 Timonium, MD 21093 Visit Us troutdaniel.com Call Us 410.435.4004

Peter Coe Associate 0:443.921.9322  $\bowtie$ 