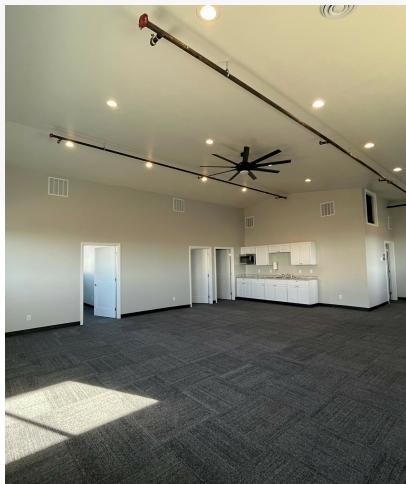

### **Property Highlights**

- 9,600 SF (60'x160') Shop/Warehouse Building
- 1,600 SF (40'x40') Office/Reception, with 3 private offices
- 1.12 Acre Lot (adjoining additional 1.12 acre lot available for \$1,800/month)
- · Unzoned at this time
- Brand New 2023 Construction
- 6 14' overhead doors with operators
- 1 Shop Bathroom w/ ADA shower
- 1 Office Bathroom
- 480v/400A 3 Phase power
- · Shop area fully insulated and liner paneled
- Full Fire Suppression and Monitoring System
- · Large ceiling fans in shop area
- · Data wired throughout office area
- High efficiency LED lighting throughout
- · CCTV wiring throughout interior and exterior of office and shop area
- Driveway and parking area paved
- Natural gas furnace and AC unit in office
- Four 300,000 BTU natural gas heaters in shop area
- Stained concrete floors in office area
- NNN = \$2.50/ft