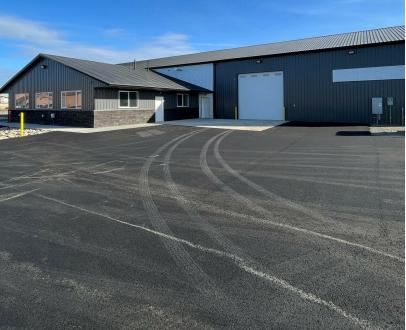

## 5443 Knox Ave

Billings, Montana 59106

### **Property Highlights**

- 9,600 SF (60'x160') Shop/Warehouse Building
- 1,600 SF (40'x40') Office/Reception, with 3 private offices
- 1.12 Acre Lot (adjoining additional 1.12 acre lot available for \$1,800/month)
- · Unzoned at this time
- Brand New 2023 Construction
- 6 14' overhead doors with operators
- 1 Shop Bathroom w/ ADA shower
- 1 Office Bathroom
- 480v/400A 3 Phase power
- · Shop area fully insulated and liner paneled
- Full Fire Suppression and Monitoring System
- · Large ceiling fans in shop area
- · Data wired throughout office area
- High efficiency LED lighting throughout
- · CCTV wiring throughout interior and exterior of office and shop area
- Driveway and parking area paved
- Natural gas furnace and AC unit in office
- Four 300,000 BTU natural gas heaters in shop area
- Stained concrete floors in office area
- NNN = \$2.50/ft

| OFFERING SUMMARY |                    |  |
|------------------|--------------------|--|
| Available SF     | 11,200 SF          |  |
| Lease Rate       | \$8.50 SF/yr (NNN) |  |
| Building Size    | 11,200 SF          |  |