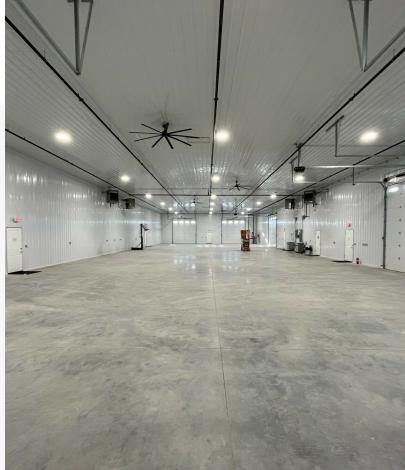

### **Property Highlights**

- 9,600 SF (60'x160') Shop/Warehouse Building
- 1,600 SF (40'x40') Office/Reception, with 3 private offices
- 1.12 Acre Lot (adjoining additional 1.12 acre lot available for \$1,800/month)
- · Unzoned at this time
- Brand New 2023 Construction
- 6 14' overhead doors with operators
- 1 Shop Bathroom w/ ADA shower
- 1 Office Bathroom
- 480v/400A 3 Phase power
- · Shop area fully insulated and liner paneled
- Full Fire Suppression and Monitoring System
- · Large ceiling fans in shop area
- · Data wired throughout office area
- High efficiency LED lighting throughout
- · CCTV wiring throughout interior and exterior of office and shop area
- Driveway and parking area paved
- Natural gas furnace and AC unit in office
- Four 300,000 BTU natural gas heaters in shop area
- Stained concrete floors in office area
- NNN = \$2.50/ft