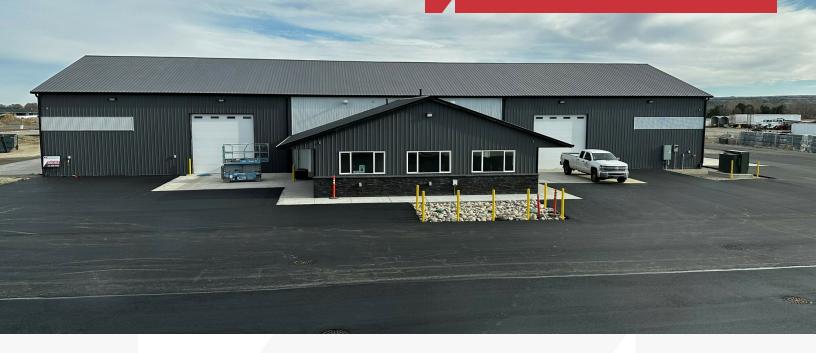

## 5443 Knox Ave

Billings, Montana 59106

### **Property Highlights**

- 9,600 SF (60'x160') Shop/Warehouse Building
- 1,600 SF (40'x40') Office/Reception, with 3 private offices
- 1.12 Acre Lot (adjoining additional 1.12 acre lot available for \$1,800/month)
- · Unzoned at this time
- Brand New 2023 Construction
- 6 14' overhead doors with operators
- 1 Shop Bathroom w/ ADA shower
- 1 Office Bathroom
- 480v/400A 3 Phase power
- · Shop area fully insulated and liner paneled
- Full Fire Suppression and Monitoring System
- · Large ceiling fans in shop area
- · Data wired throughout office area
- High efficiency LED lighting throughout
- · CCTV wiring throughout interior and exterior of office and shop area
- Driveway and parking area paved
- Natural gas furnace and AC unit in office
- Four 300,000 BTU natural gas heaters in shop area
- Stained concrete floors in office area
- NNN = \$2.50/ft

| OFFERING SUMMARY |                    |  |
|------------------|--------------------|--|
| Available SF     | 11,200 SF          |  |
| Lease Rate       | \$8.50 SF/yr (NNN) |  |
| Building Size    | 11,200 SF          |  |