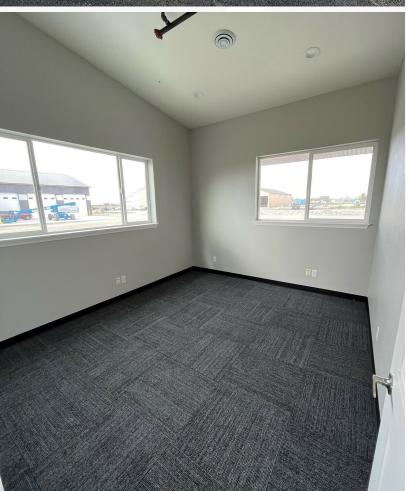

### **Property Highlights**

- 9,600 SF (60'x160') Shop/Warehouse Building
- 1,600 SF (40'x40') Office/Reception, with 3 private offices
- 1.12 Acre Lot (adjoining additional 1.12 acre lot available for \$1,800/month)
- · Unzoned at this time
- Brand New 2023 Construction
- 6 14' overhead doors with operators
- 1 Shop Bathroom w/ ADA shower
- 1 Office Bathroom
- 480v/400A 3 Phase power
- · Shop area fully insulated and liner paneled
- Full Fire Suppression and Monitoring System
- · Large ceiling fans in shop area
- · Data wired throughout office area
- High efficiency LED lighting throughout
- · CCTV wiring throughout interior and exterior of office and shop area
- Driveway and parking area paved
- Natural gas furnace and AC unit in office
- Four 300,000 BTU natural gas heaters in shop area
- Stained concrete floors in office area
- NNN = \$2.50/ft