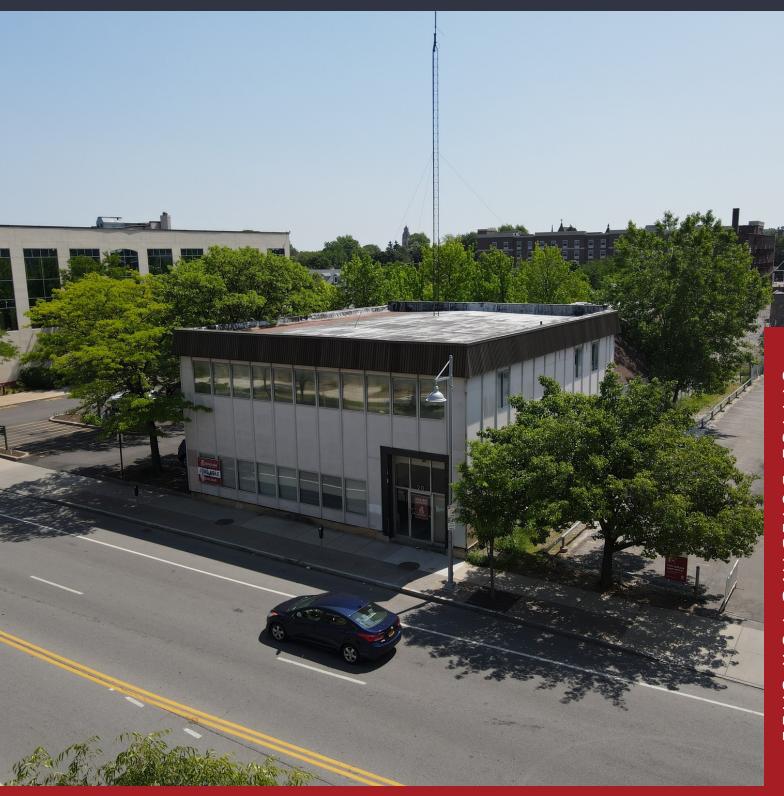

#### PROPERTY DESCRIPTION

Two-story building with office or retail space and off-street parking for sale. Off-street parking is accessible via Lawrence Street.

The building is on the street, with multiple entrances for easy access for customers and employees. On-street parking is also available on Union Street.

#### **OFFERING SUMMARY**

| Sale Price:    | Subject To Offer |
|----------------|------------------|
| Lot Size:      | 0.25 Acres       |
| Building Size: | 10,850 SF        |

20 North Union Street Rochester, NY 14607