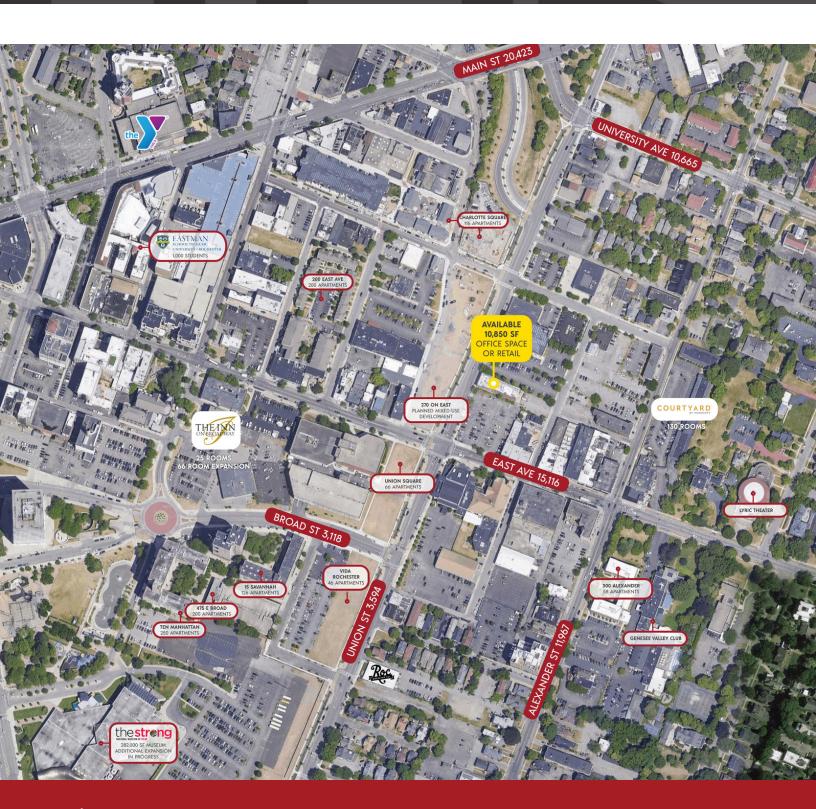

#### **LOCATION DESCRIPTION**

20 N. Union Street is the central part of Rochester's Inner Loop East project, which converted a sunken section of expressway to the east of Downtown to an at-grade "complete street" that includes bicycle and walking paths. The new at-grade street has tremendously enhanced the area's livability, allowing people to easily walk and bicycle between neighborhoods and Downtown. Multiple new multi-family and mixed-used developments have been built along Union Street, along with new hotels and the Strong Museum of Play expansion.

#### **OFFERING SUMMARY**

| Sale Price:    | Subject To Offer |
|----------------|------------------|
| Lot Size:      | 0.25 Acres       |
| Building Size: | 10,850 SF        |

20 North Union Street Rochester, NY 14607