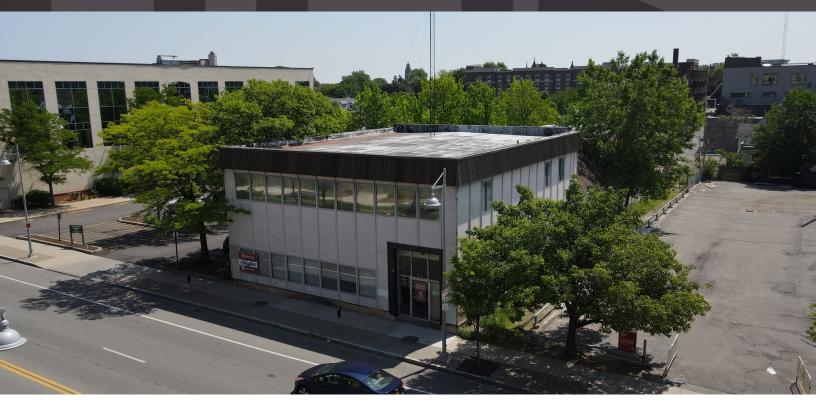

#### PROPERTY DESCRIPTION

Two-story building with office or retail space and off-street parking for sale. Off-street parking is accessible via Lawrence Street.

The building is on the street, with multiple entrances for easy access for customers and employees. On-street parking is also available on Union Street.

#### **OFFERING SUMMARY**

| Sale Price:    | Subject To Offer |
|----------------|------------------|
| Lot Size:      | 0.25 Acres       |
| Building Size: | 10,850 SF        |

20 North Union Street Rochester, NY 14607