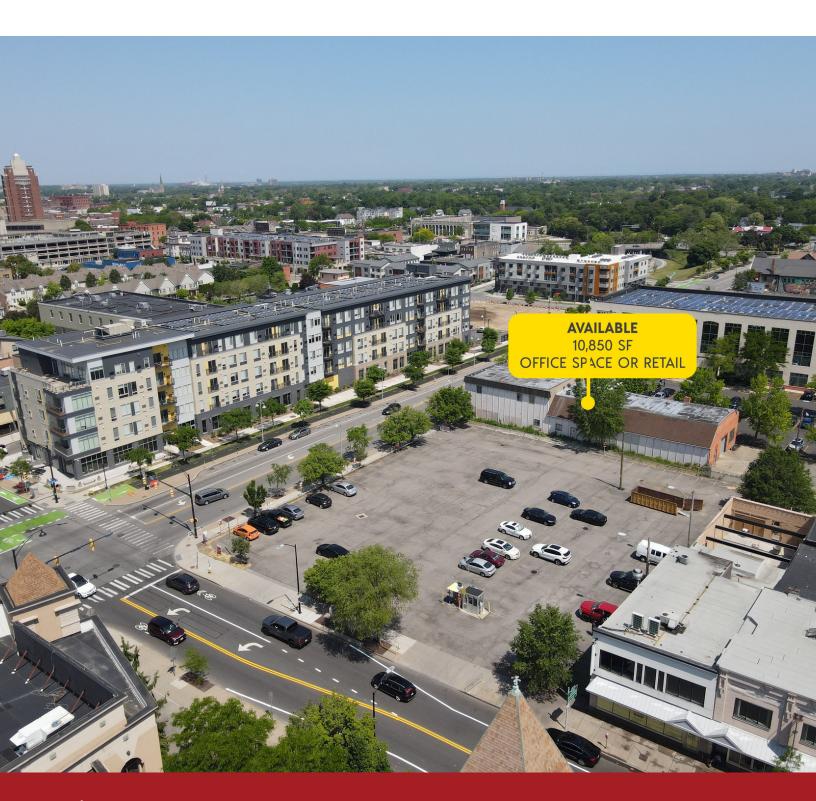

20 North Union Street Rochester, NY 14607

#### **LOCATION DESCRIPTION**

20 N. Union Street is the central part of Rochester's Inner Loop East project, which converted a sunken section of expressway to the east of Downtown to an at-grade "complete street" that includes bicycle and walking paths. The new at-grade street has tremendously enhanced the area's livability, allowing people to easily walk and bicycle between neighborhoods and Downtown. Multiple new multi-family and mixed-used developments have been built along Union Street, along with new hotels and the Strong Museum of Play expansion.

#### **OFFERING SUMMARY**

| Sale Price:    | Subject To Offer |
|----------------|------------------|
| Lot Size:      | 0.25 Acres       |
| Building Size: | 10,850 SF        |

20 North Union Street Rochester, NY 14607