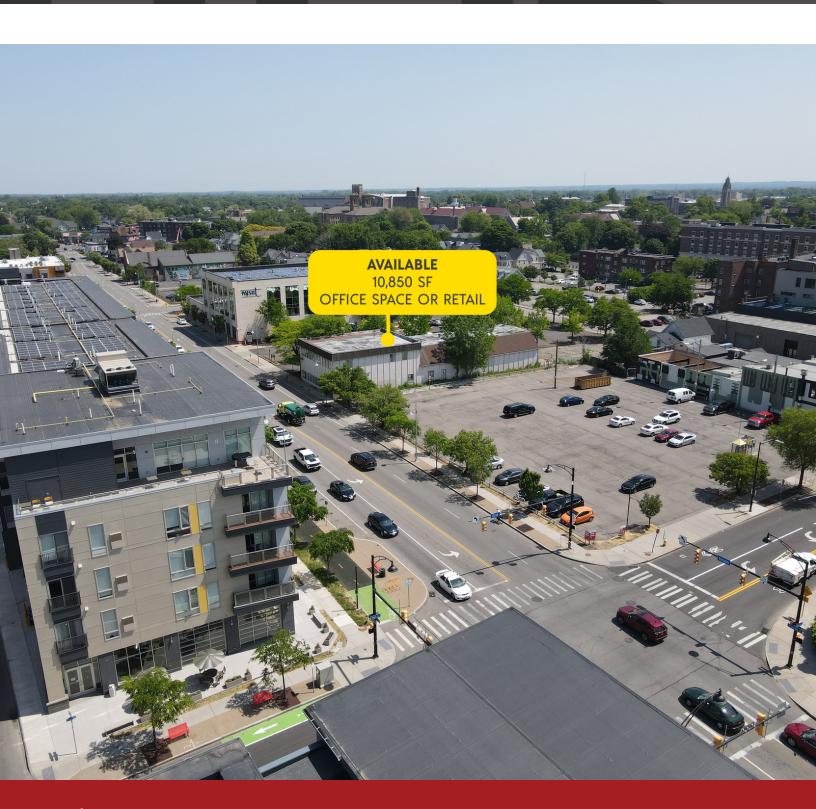

#### **LOCATION DESCRIPTION**

20 N. Union Street is the central part of Rochester's Inner Loop East project, which converted a sunken section of expressway to the east of Downtown to an at-grade "complete street" that includes bicycle and walking paths. The new at-grade street has tremendously enhanced the area's livability, allowing people to easily walk and bicycle between neighborhoods and Downtown. Multiple new multi-family and mixed-used developments have been built along Union Street, along with new hotels and the Strong Museum of Play expansion.

#### **OFFERING SUMMARY**

| Sale Price:    | Subject To Offer |
|----------------|------------------|
| Lot Size:      | 0.25 Acres       |
| Building Size: | 10,850 SF        |

20 North Union Street Rochester, NY 14607