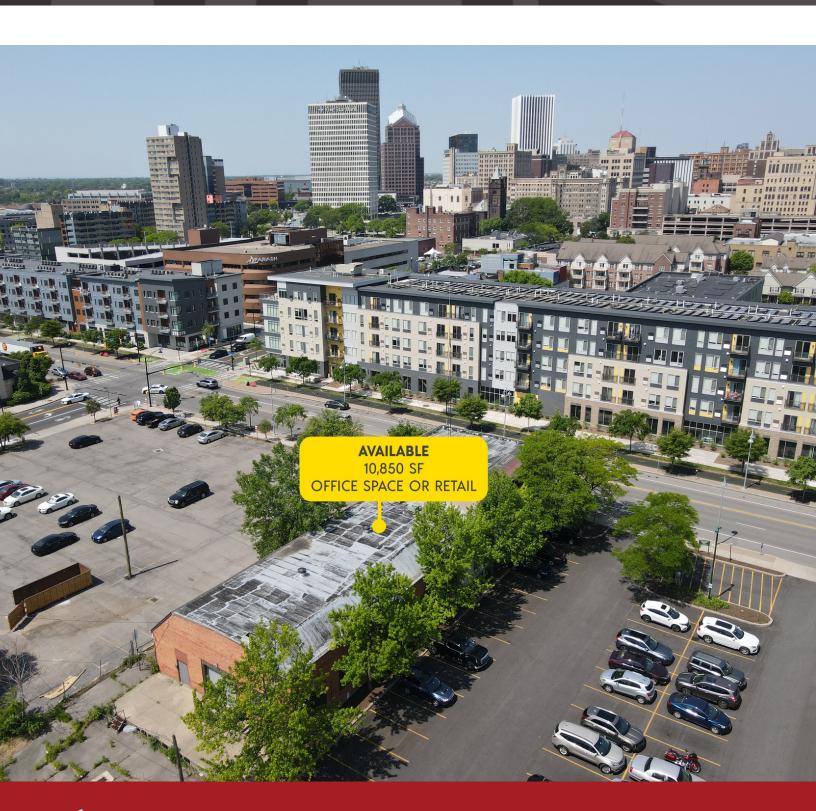

#### **LOCATION DESCRIPTION**

20 N. Union Street is the central part of Rochester's Inner Loop East project, which converted a sunken section of expressway to the east of Downtown to an at-grade "complete street" that includes bicycle and walking paths. The new at-grade street has tremendously enhanced the area's livability, allowing people to easily walk and bicycle between neighborhoods and Downtown. Multiple new multi-family and mixed-used developments have been built along Union Street, along with new hotels and the Strong Museum of Play expansion.

#### **OFFERING SUMMARY**

| Sale Price:    | Subject To Offer |
|----------------|------------------|
| Lot Size:      | 0.25 Acres       |
| Building Size: | 10,850 SF        |

20 North Union Street Rochester, NY 14607