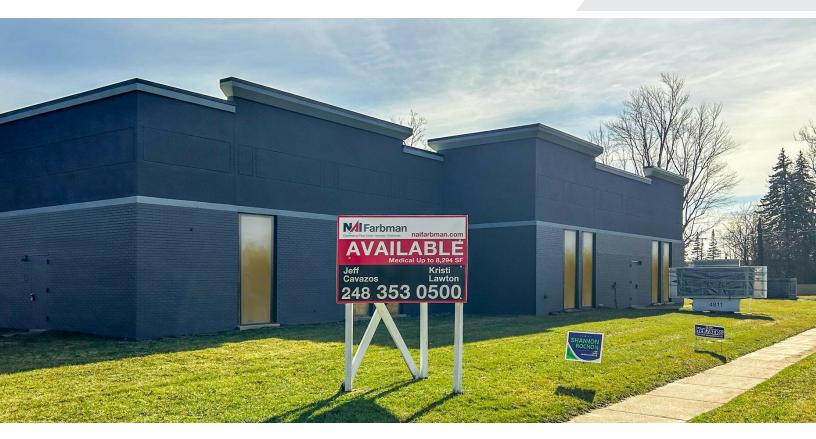

## Wayne Medical Building

4811 Venoy Road, Wayne, Michigan 48184

### **Property Highlights**

- Beautiful New Development on Venoy Street directly across the street from Corewell Health Wayne Campus
- Build-To-Suit Suites Available for Lease from 3,000-8,294 SF
- · Class A Medical Space
- Abundant Parking