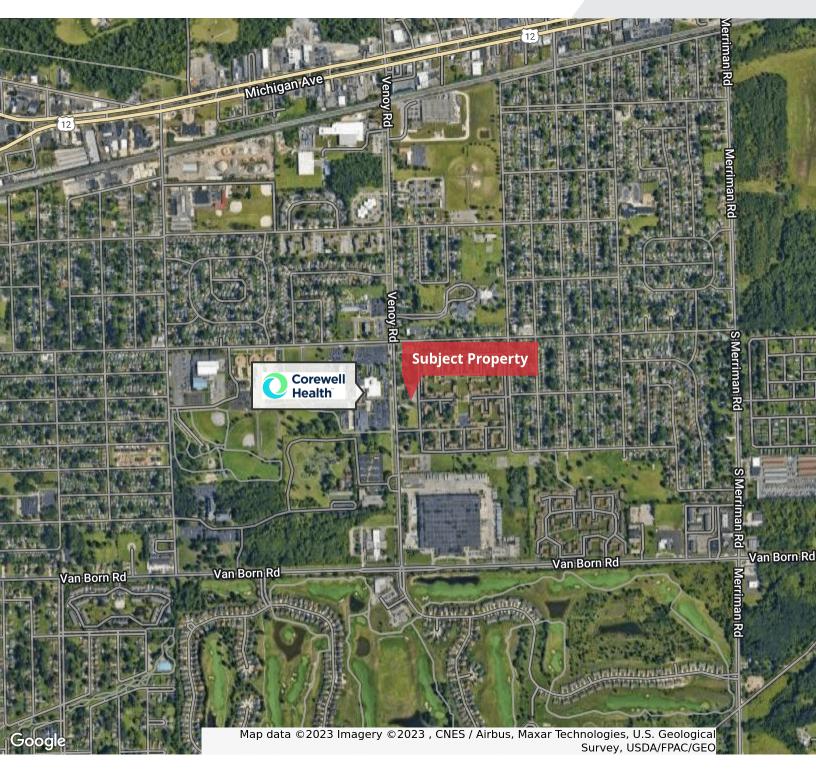

## Wayne Medical Building

4811 Venoy Road, Wayne, Michigan 48184

### **Property Highlights**

- Beautiful New Development on Venoy Street directly across the street from Corewell Health Wayne Campus
- Build-To-Suit Suites Available for Lease from 3,000-8,294 SF
- · Class A Medical Space
- Abundant Parking