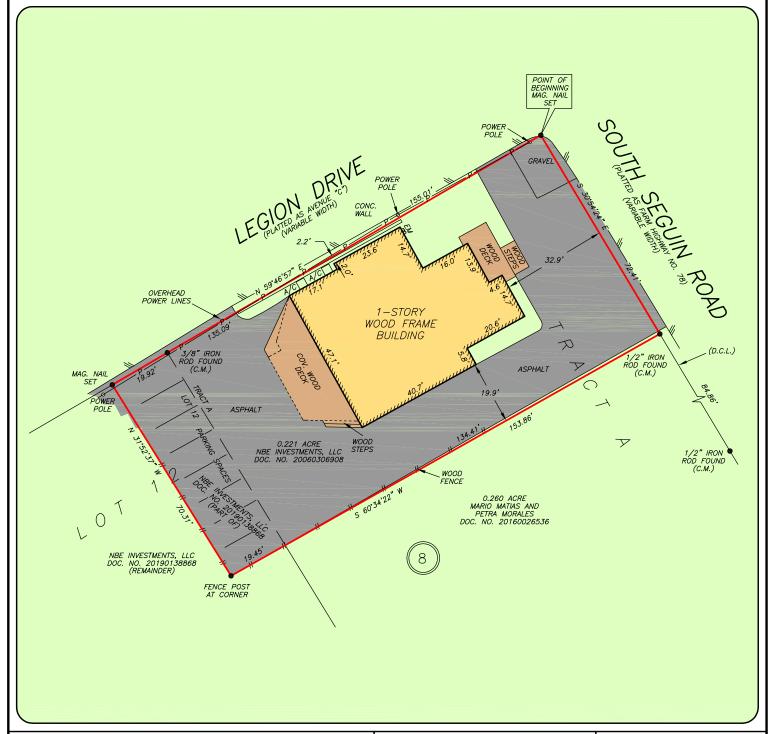

### 0.2529 ACRE BEING PART OF TRACT A AND LOT 12, BLOCK 8 COUNTY BLOCK 5563A SCHERTZ SUBDIVISION

П 30'

SITUATED IN THE CITY OF CONVERSE, A SUBDIVISION OF RECORD IN VOLUME 2222, PAGE 389, DEED AND PLAT RECORDS
OF BEXAR COUNTY, TEXAS (SEE ATTACHED METES AND BOUNDS)

THIS PROPERTY DOES NOT LIE WITHIN THE 100 YEAR FLOOD PLAIN AS PER FIRM PANEL NO. 48029C 0290 G MAP REVISION: 09/29/2010 ZONE X BASED ONLY ON VISUAL EXAMINATION OF MAPS. INACCURACIES OF FEMA MAPS PREVENT EXACT DETERMINATION WITHOUT DETAILED FIELD STUDY

A SUBSURFACE INVESTIGATION WAS BEYOND THE SCOPE OF THIS SURVEY

D.C.L. = DIRECTIONAL CONTROL LINE RECORD BEARING: DOC. NO. 20190138868

I HEREBY CERTIFY THAT THIS SURVEY WAS MADE ON THE GROUND, THAT THIS PLAT CORRECTLY REPRESENTS THE FACTS FOUND AT THE TIME OF SURVEY AND THAT THERE ARE NO ENCROACHMENTS APPARENT ON THE GROUND, EXCEPT AS SHOWN HEREON. THIS SURVEY IS CERTIFIED FOR THIS TRANSACTION ONLY AND ABSTRACTING PROVIDED IN THE ABOVE REFERENCED TITLE COMMITMENT WAS RELIED UPON IN PREPARATION OF THIS SURVEY.

JAMES E. MOSELEY PROFESSIONAL LAND SURVEYOR NO. 5912 JOB NO. SA2019—01994 AUGUST 08, 2019

PRECISION Surveyors