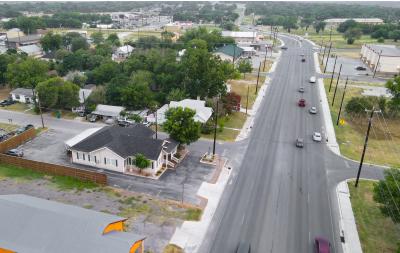

#### PROPERTY DESCRIPTION

2,449 sf corner office building within loop 1604 - recently renovated with a new roof, new carpet, and 2 new HVAC units, this office building is ready for your business! Property has ample parking and large covered back porch, high traffic counts and is in close proximity to Loop 1604, I-35 Gibbs Sprawl rd and FM 1516. Currently owner occupied, please do not disturb company during business hours.

#### **PROPERTY HIGHLIGHTS**

- Corner Property
- High traffic counts