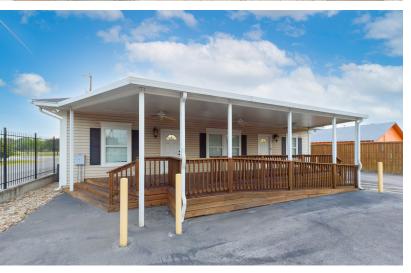

# 301 S Seguin Rd

CONVERSE, TX 78109

**FOR SALE** 

\$499,000

#### PROPERTY DESCRIPTION

2,449 sf corner office building within loop 1604 - recently renovated with a new roof, new carpet, and 2 new HVAC units, this office building is ready for your business! Property has ample parking and large covered back porch, high traffic counts and is in close proximity to Loop 1604, I-35 Gibbs Sprawl rd and FM 1516. Currently owner occupied, please do not disturb company during business hours.