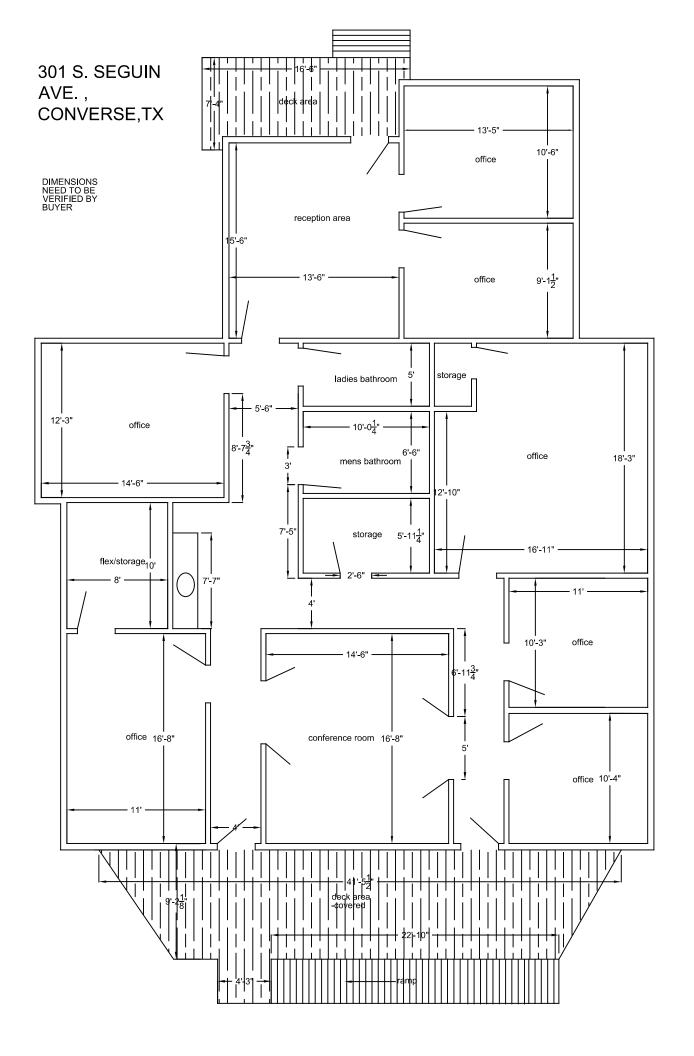

#### PROPERTY DESCRIPTION

2,449 sf corner office building within loop 1604 - recently renovated with a new roof, new carpet, and 2 new HVAC units, this office building is ready for your business! Property has ample parking and large covered back porch, high traffic counts and is in close proximity to Loop 1604, I-35 Gibbs Sprawl rd and FM 1516. Currently owner occupied, please do not disturb company during business hours.

#### **OFFERING SUMMARY**

| Sale Price:    | \$499,000  |
|----------------|------------|
| Lot Size:      | 0.25 Acres |
| Building Size: | 2,449 SF   |
|                |            |

| DEMOGRAPHICS      | 1 MILE   | 5 MILES  | 10 MILES |
|-------------------|----------|----------|----------|
| Total Households  | 6        | 1,097    | 1,623    |
| Total Population  | 11       | 2,289    | 3,240    |
| Average HH Income | \$72,432 | \$39,488 | \$45,599 |