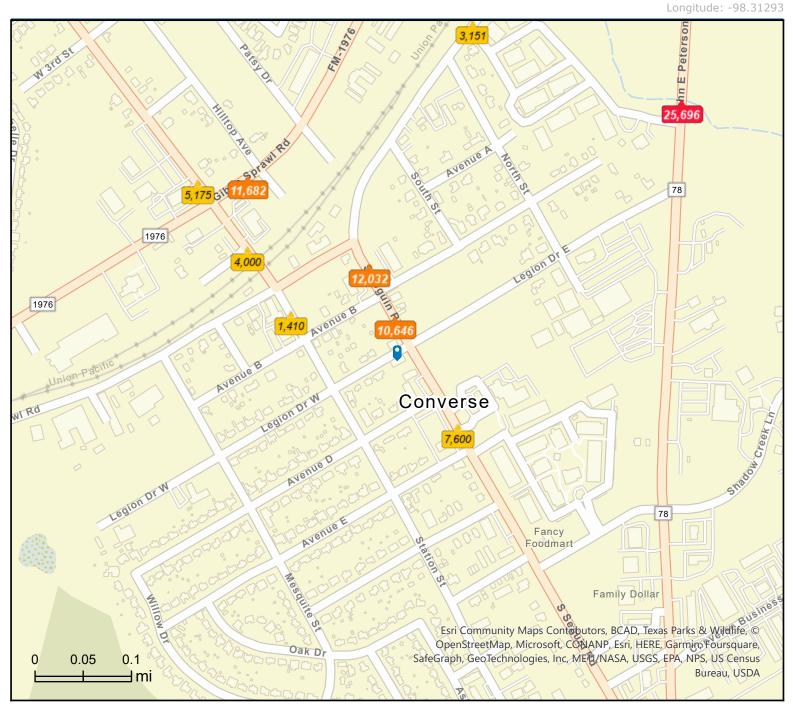

### Traffic Count Map - Close Up

301 S Seguin Rd, Converse, Texas, 78109 Ring bands: 0-1, 1-2, 2-3 mile radii

Prepared by Esri Latitude: 29.51596

Average Daily Traffic Volume

Up to 6,000 vehicles per day

op to 0,000 venicles per u

▲6,001 - 15,000

**▲** 15,001 - 30,000

▲ 30,001 - 50,000

▲50,001 - 100,000

▲More than 100,000 per day

June 29, 2023

©2023 Esri Page 1 of 1

GF NO. 7320NB OLD REPUBLIC TITLE ADDRESS: 301 SOUTH SEGUIN ROAD CONVERSE, TEXAS 78109 BORROWER: EDWARD AND REBECCA FOSTER, LLC