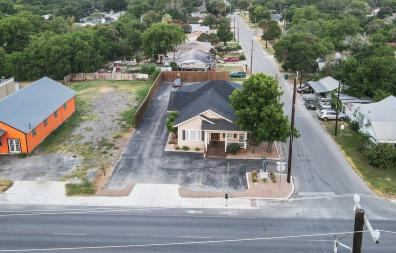

#### PROPERTY DESCRIPTION

2,449 sf corner office building within loop 1604 - recently renovated with a new roof, new carpet, and 2 new HVAC units, this office building is ready for your business! Property has ample parking and large covered back porch, high traffic counts and is in close proximity to Loop 1604, I-35 Gibbs Sprawl rd and FM 1516. Currently owner occupied, please do not disturb company during business hours.

#### **PROPERTY HIGHLIGHTS**

- Corner Property
- High traffic counts