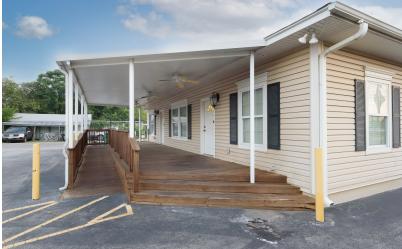

#### PROPERTY DESCRIPTION

2,449 sf corner office building within loop 1604 - recently renovated with a new roof, new carpet, and 2 new HVAC units, this office building is ready for your business! Property has ample parking and large covered back porch, high traffic counts and is in close proximity to Loop 1604, I-35 Gibbs Sprawl rd and FM 1516. Currently owner occupied, please do not disturb company during business hours.

#### **PROPERTY HIGHLIGHTS**

- Corner Property
- High traffic counts