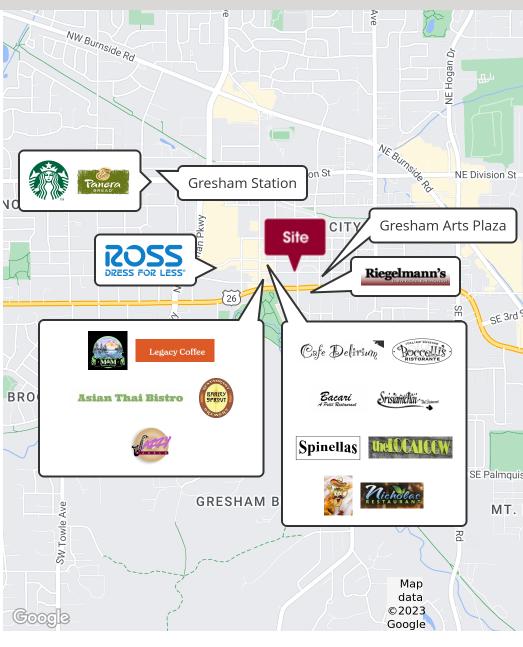

#### PROPERTY DESCRIPTION

Well maintained two story commercial building with multiple tenants. The main floor is occupied by two retail tenants and the second floor is leased to multiple executive office suites with separate restrooms. The current annual gross income for the property is \$95,040. Located across the street from the Gresham Arts Plaza.

#### **LOCATION OVERVIEW**

Located in the vibrant downtown area of Gresham on the Southwest corner of NE 2nd St. and NE Hood Avenue. There are numerous restaurants and retail shops nearby.

Joe Kappler 503.972.7294 joek@macadamforbes.com Licensed in OR & WA