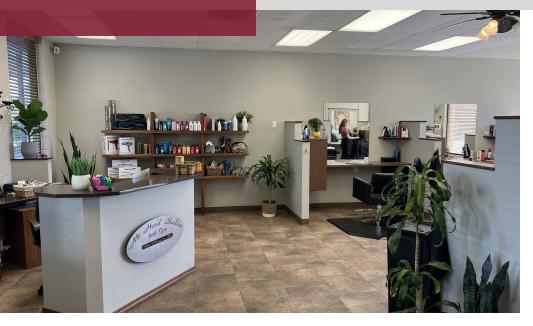

#### PROPERTY DESCRIPTION

Well maintained two story commercial building with multiple tenants. The main floor is occupied by two retail tenants and the second floor is leased to multiple executive office suites with separate restrooms. The current annual gross income for the property is \$95,040. Located across the street from the Gresham Arts Plaza.