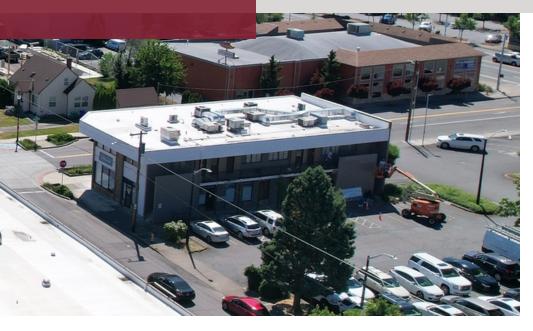

#### PROPERTY DESCRIPTION

Well maintained two story commercial building with multiple tenants. The main floor is occupied by two retail tenants and the second floor is leased to multiple executive office suites with separate restrooms. The current annual gross income for the property is \$95,040. Located across the street from the Gresham Arts Plaza.

#### **PROPERTY HIGHLIGHTS**

- Short term leases in place could allow for an owner/user
- · Well maintained commercial building
- New exterior paint
- · City parking lot next to the building
- Roof replaced in 2008
- · Corner location with high visibility
- Property taxes: \$14,663.85

#### **LOCATION OVERVIEW**

Located in the vibrant downtown area of Gresham on the Southwest corner of NE 2nd St. and NE Hood Avenue. There are numerous restaurants and retail shops nearby.

Joe Kappler 503.972.7294 joek@macadamforbes.com Licensed in OR & WA