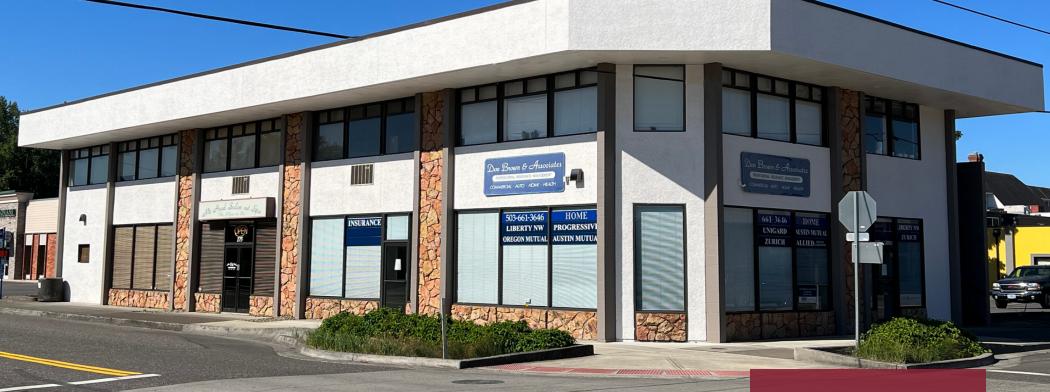

#### PROPERTY DESCRIPTION

Well maintained two story commercial building with multiple tenants. The main floor is occupied by two retail tenants and the second floor is leased to multiple executive office suites with separate restrooms. The current annual gross income for the property is \$95,040. Located across the street from the Gresham Arts Plaza.

#### **PROPERTY HIGHLIGHTS**

- Short term leases in place could allow for an owner/user
- · Well maintained commercial building
- New exterior paint
- · City parking lot next to the building
- Roof replaced in 2008
- · Corner location with high visibility
- Property taxes: \$14,663.85

#### **LOCATION OVERVIEW**

Located in the vibrant downtown area of Gresham on the Southwest corner of NE 2nd St. and NE Hood Avenue. There are numerous restaurants and retail shops nearby.

Joe Kappler 503.972.7294 joek@macadamforbes.com Licensed in OR & WA