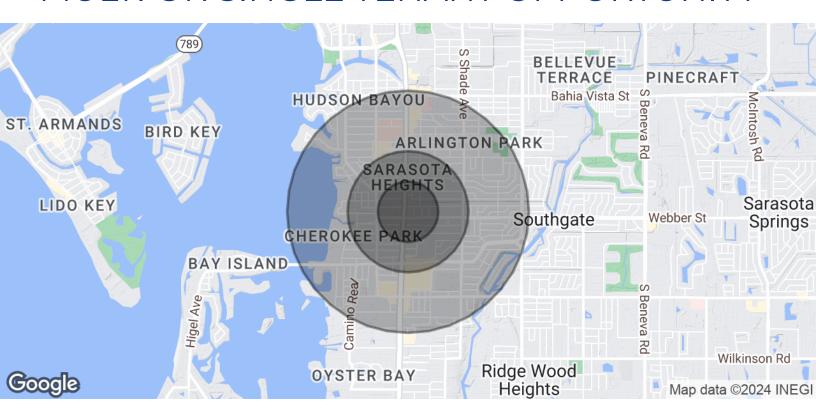

### MARCIA CUTTLER

| POPULATION                               | 0.25 MILES | 0.5 MILES | 1 MILE    |
|------------------------------------------|------------|-----------|-----------|
| Total Population                         | 491        | 2,003     | 8,611     |
| Average Age                              | 52.7       | 52.5      | 52.1      |
| Average Age (Male)                       | 49.5       | 49.3      | 47.7      |
| Average Age (Female)                     | 55.8       | 55.6      | 54.2      |
| HOUSEHOLDS & INCOME                      | 0.25 MILES | 0.5 MILES | 1 MILE    |
| Total Households                         | 276        | 1,112     | 4,632     |
| # of Persons per HH                      | 1.8        | 1.8       | 1.9       |
| Average HH Income                        | \$95,264   | \$96,906  | \$90,869  |
| Average House Value                      | \$432,727  | \$439,931 | \$455,943 |
| 2020 Amariaan Camanaunitus Cumunus (ACC) |            |           |           |