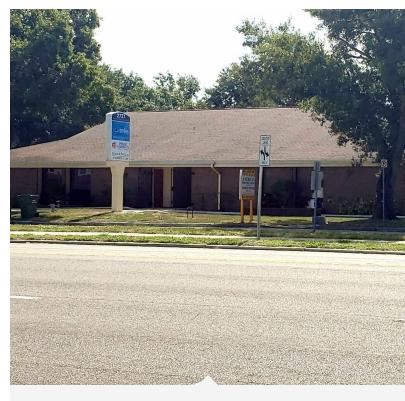

| Building Name       | 2727 Professional Building      |  |
|---------------------|---------------------------------|--|
| Property Type       | Office, Professional & Business |  |
| Property Subtype    | Office Building                 |  |
| APN                 | 0056-13-0064                    |  |
| Building Size       | 5,216 SF                        |  |
| Lot Size            | 19,628 SF                       |  |
| Building Class      | В                               |  |
| Year Built          | 1979                            |  |
| Price               | \$2,300,000.                    |  |
| Parking Spaces      | 26                              |  |
| Value Add Property  | Yes                             |  |
| Free Standing       | Yes                             |  |
| Number of Buildings | 2                               |  |

There are so many possibilities at this location. Please call me to discuss them. And the location is dynamite!!!

Only 1/2 mile south of Sarasota Memorial Hospital.

Currently the 5216sf building is divided into 4 units. ON THE SOUTH SIDE:

A tour is a must for this listing in order to imagine all the possible ways to utilize the spaces.

Also available for lease. Offered at \$28sf NN

- · Outstanding Visibility
- Outstanding Signage
- 1/2 Mile South of Sarasota Memorial Hospital
- Many User and/or Rental Possibilities/Opportunities
- On the Main Thoroughfare between North & South Sarasota.