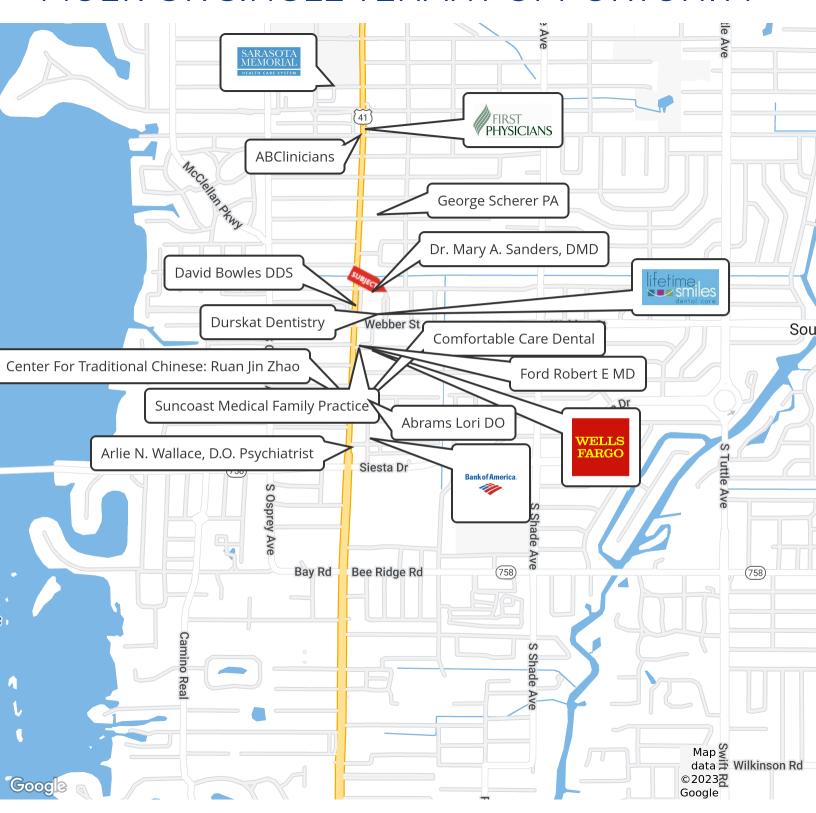

There are so many possibilities at this location. Please call me to discuss them. And the location is dynamite!!!

Only 1/2 mile south of Sarasota Memorial Hospital.

Currently the 5216sf building is divided into 4 units. ON THE SOUTH SIDE:

A tour is a must for this listing in order to imagine all the possible ways to utilize the spaces.

Also available for lease. Offered at \$28sf NN

- · Outstanding Visibility
- Outstanding Signage
- 1/2 Mile South of Sarasota Memorial Hospital
- Many User and/or Rental Possibilities/Opportunities
- On the Main Thoroughfare between North & South Sarasota.