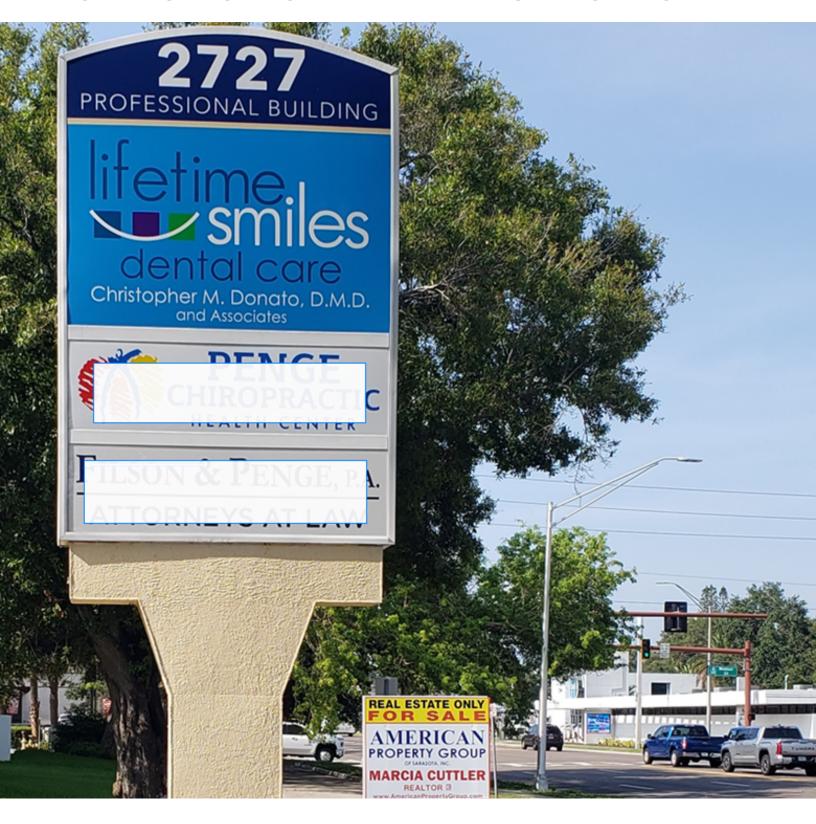

- +/- 1,304sf Lifetime Smiles Dentist (Lease Expires 12/31/2025)
- +/- 1,147sf Former Attorney's Office
- +/- 310sf in the Breezeway with 2 common bathrooms, a storage closet, a hot water heater closet, and a meter room.

  ON THE NORTH SIDE:
- +/- 1,735sf Former Chiropractor
- +/- 800sf Business Office (Lease Expires 03/30/2024)

The Tenants do not have an option to renew. However, they both may want to stay. Particularly the Dentist who has been there since 2016. This is a "Value Add" property with rents increasing steadily on S Tamiami Trail.