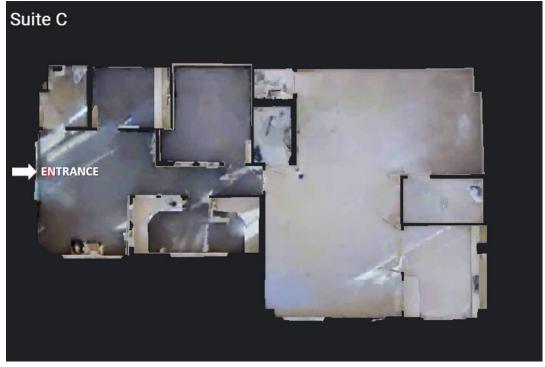

- Ste. A: 4,700 SF | B: 2,600 SF | C: 1,990 SF
- Just off Boll Weevil Cir (34,612 VPD)
- Located in medical-related park with SE Health Enterprise Clinic and Enterprise Therapy Center
- Near Publix Shopping Center, pharmacies, various retail and restaurants
- Corner Location