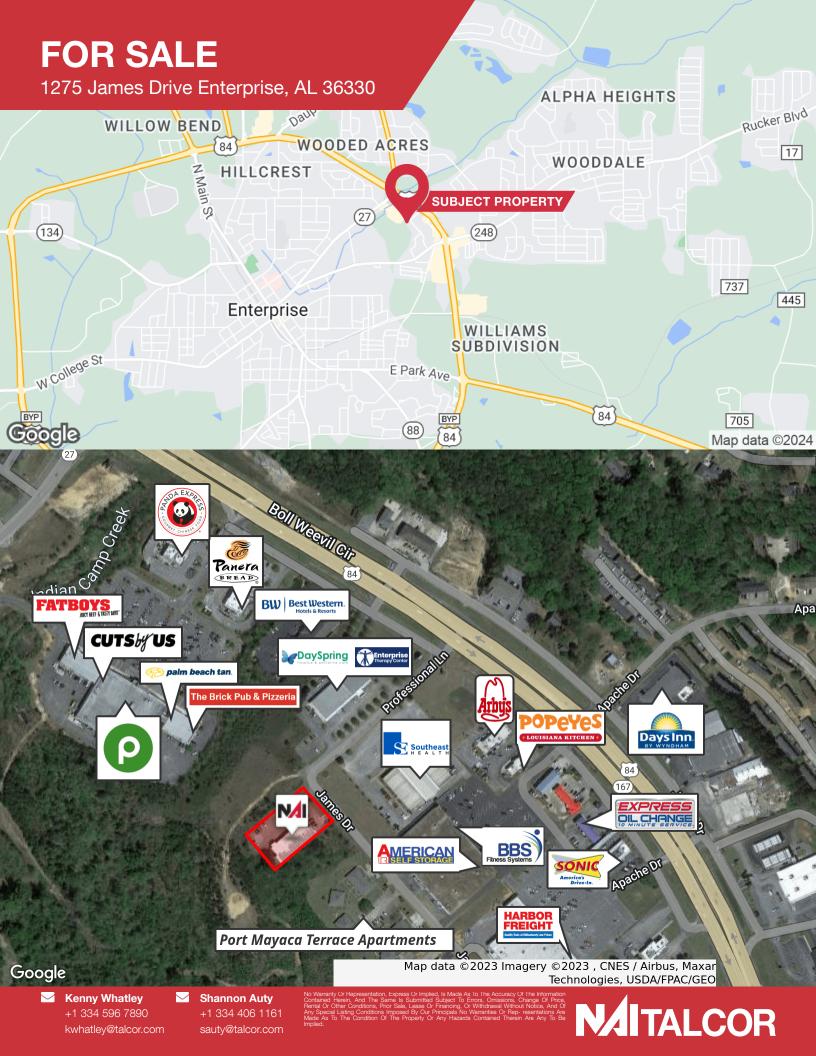

### Medical Building | 9,298 SF

Attractive 3-unit medical office building constructed in 2005. Suites A & C are vacant, great fit for owner/user & investment potential. Located in a medical related park on James Drive just off Boll Weevil Circle. Conveniently located near Publix Shopping Center, pharmacies and various retail & restaurants.

- Ste. A: 4,700 SF | B: 2,600 SF | C: 1,990 SF
- Just off Boll Weevil Cir (34,612 VPD)
- Located in medical-related park with SE Health Enterprise Clinic and Enterprise Therapy Center
- Near Publix Shopping Center, pharmacies, various retail and restaurants
- Corner Location

# **FOR SALE**

1275 James Drive Enterprise, AL 36330