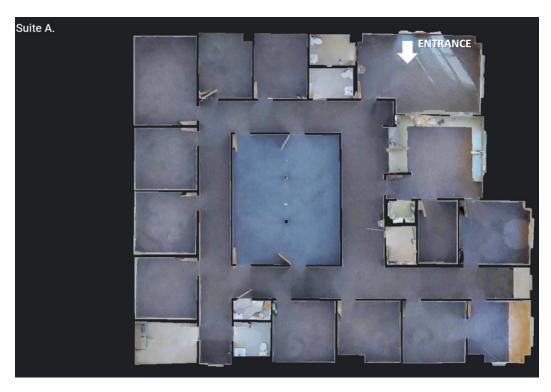

#### VIRTUAL TOUR STE. A

- Ste. A: 4,700 SF | B: 2,600 SF | C: 1,990 SF
- Just off Boll Weevil Cir (34,612 VPD)
- Located in medical-related park with SE Health Enterprise Clinic and Enterprise Therapy Center
- Near Publix Shopping Center, pharmacies, various retail and restaurants
- Corner Location