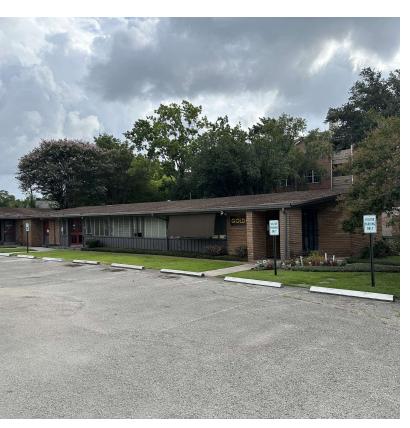

#### **Property Overview**

Located at 2120 Welch St, Houston, TX 77019-5616, this office building is a great opportunity for businesses looking for a prime location in Houston. It is a single story U Shaped buildings with ample parking and a deck in the back for when a break is needed. The floor plan is flexible and can be customized to your business requirements. Whether you need a single office or multiple suites, this building has you covered. Conveniently located in the heart of the River Oaks neighborhood, one of the most prestigious and sought-after areas in Houston. With easy access to major highways, you'll be just minutes away from downtown Houston and other major business districts.

#### **Property Highlights**

- Multiple suites available
- • Flexible floor plan
- Prime location in River Oaks
- • Easy access to major highways

2120 Welch St,, Houston, TX 77019