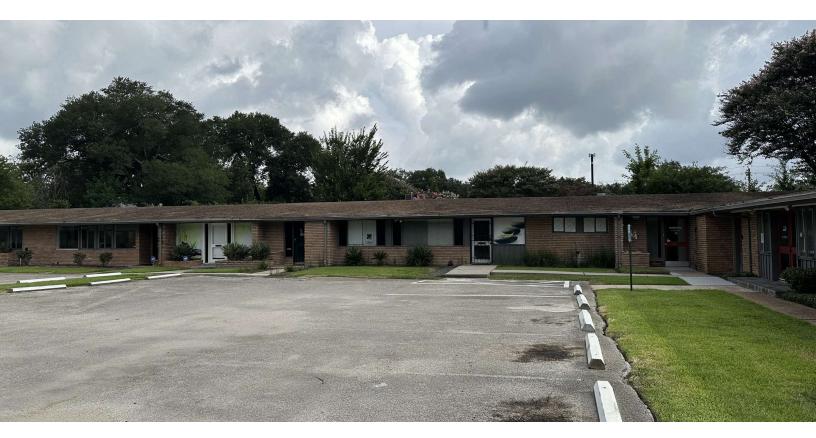

#### **Property Overview**

Located at 2120 Welch St, Houston, TX 77019-5616, this office building is a great opportunity for businesses looking for a prime location in Houston. It is a single story U Shaped buildings with ample parking and a deck in the back for when a break is needed. The floor plan is flexible and can be customized to your business requirements. Whether you need a single office or multiple suites, this building has you covered. Conveniently located in the heart of the River Oaks neighborhood, one of the most prestigious and sought-after areas in Houston. With easy access to major highways, you'll be just minutes away from downtown Houston and other major business districts.

#### **Property Highlights**

- Multiple suites available
- • Flexible floor plan
- Prime location in River Oaks
- • Easy access to major highways

2120 Welch St,, Houston, TX 77019