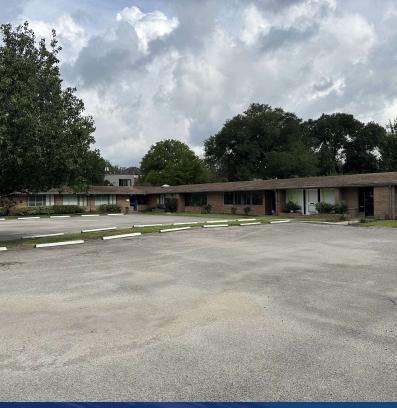

#### **Property Overview**

Located at 2120 Welch St, Houston, TX 77019-5616, this office building is a great opportunity for businesses looking for a prime location in Houston. It is a single story U Shaped buildings with ample parking and a deck in the back for when a break is needed. The floor plan is flexible and can be customized to your business requirements. Whether you need a single office or multiple suites, this building has you covered. Conveniently located in the heart of the River Oaks neighborhood, one of the most prestigious and sought-after areas in Houston. With easy access to major highways, you'll be just minutes away from downtown Houston and other major business districts.

#### **Property Highlights**

- Multiple suites available
- • Flexible floor plan
- Prime location in River Oaks
- • Easy access to major highways

2120 Welch St,, Houston, TX 77019