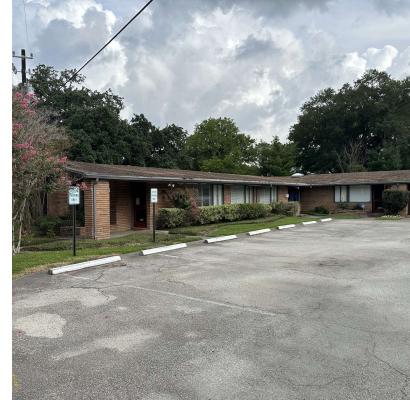

#### **Property Overview**

Located at 2120 Welch St, Houston, TX 77019-5616, this office building is a great opportunity for businesses looking for a prime location in Houston. It is a single story U Shaped buildings with ample parking and a deck in the back for when a break is needed. The floor plan is flexible and can be customized to your business requirements. Whether you need a single office or multiple suites, this building has you covered. Conveniently located in the heart of the River Oaks neighborhood, one of the most prestigious and sought-after areas in Houston. With easy access to major highways, you'll be just minutes away from downtown Houston and other major business districts.

#### **Property Highlights**

- Multiple suites available
- • Flexible floor plan
- Prime location in River Oaks
- • Easy access to major highways

2120 Welch St,, Houston, TX 77019