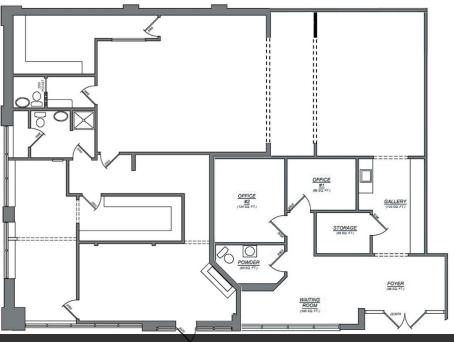

#### Suite 100/130 - 3,161 SF

For illustration purposes only; Not drawn to scale