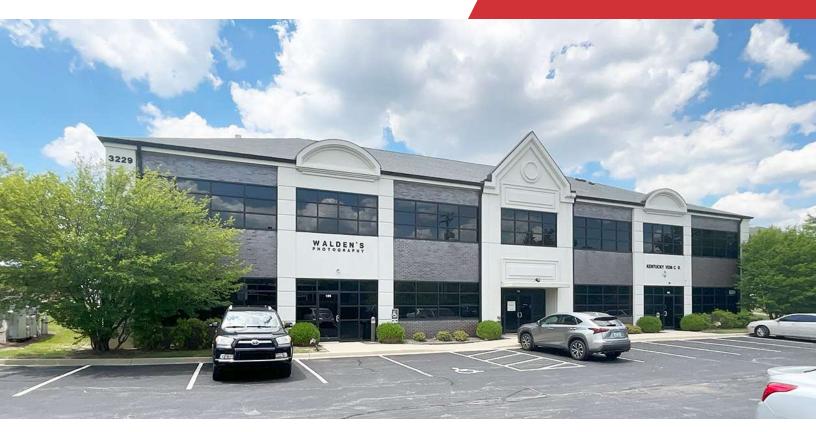

## Summit Square Place Condo 3229 Summit Square Place Lexington, Kentucky 40509

### **Property Highlights**

- +/-6,190 SF first floor office/medical condo
- Currently separated into three suites 100, 130 and 150
- Owner will leaseback 1,977 SF for a 3 year term or vacate the entire space if buyer prefers
- Conveniently located just off Richmond Road near I-75 and I-64 with very close proximity to medical, shopping and neighborhoods
- · Zoned P-1, Professional Office