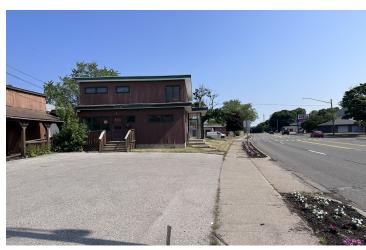

#### **PROPERTY OVERVIEW**

This superbly located 0.51 Acre parcel was home to the historic Wahr Hardware store for decades. The property includes over 17,000 SF of existing retail buildings and is located just blocks from Downtown Manistee and the river walk and a short distance to beautiful beaches along the Lake Michigan shoreline. The property consists of half of an entire block with frontage on Cypress St (US-31), Division St and Clay St. Sale includes 84 Cypress St, 85 Division St, and 87 Division St. Continue to use the buildings or repurpose the property for your development ideas.