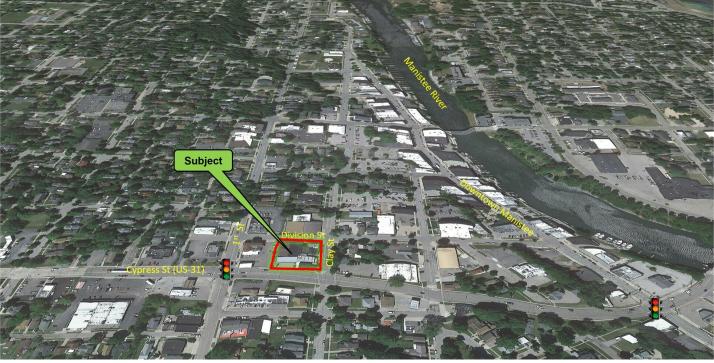

#### **PROPERTY OVERVIEW**

This superbly located 0.51 Acre parcel was home to the historic Wahr Hardware store for decades. The property includes over 17,000 SF of existing retail buildings and is located just blocks from Downtown Manistee and the river walk and a short distance to beautiful beaches along the Lake Michigan shoreline. The property consists of half of an entire block with frontage on Cypress St (US-31), Division St and Clay St. Sale includes 84 Cypress St, 85 Division St, and 87 Division St. Continue to use the buildings or repurpose the property for your development ideas.