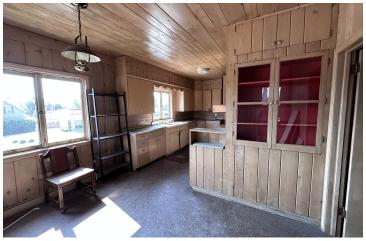

#### **PROPERTY OVERVIEW**

This superbly located 0.51 Acre parcel was home to the historic Wahr Hardware store for decades. The property includes over 17,000 SF of existing retail buildings and is located just blocks from Downtown Manistee and the river walk and a short distance to beautiful beaches along the Lake Michigan shoreline. The property consists of half of an entire block with frontage on Cypress St (US-31), Division St and Clay St. Sale includes 84 Cypress St, 85 Division St, and 87 Division St. Continue to use the buildings or repurpose the property for your development ideas.