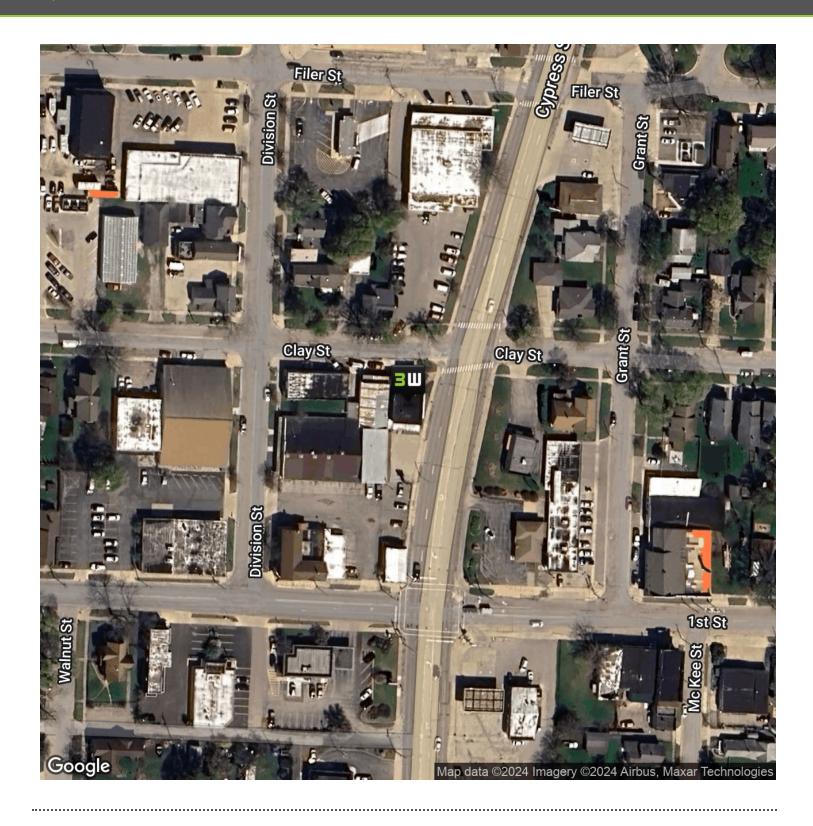

#### **PROPERTY OVERVIEW**

This superbly located 0.51 Acre parcel was home to the historic Wahr Hardware store for decades. The property includes over 17,000 SF of existing retail buildings and is located just blocks from Downtown Manistee and the river walk and a short distance to beautiful beaches along the Lake Michigan shoreline. The property consists of half of an entire block with frontage on Cypress St (US-31), Division St and Clay St. Sale includes 84 Cypress St, 85 Division St, and 87 Division St. Continue to use the buildings or repurpose the property for your development ideas.