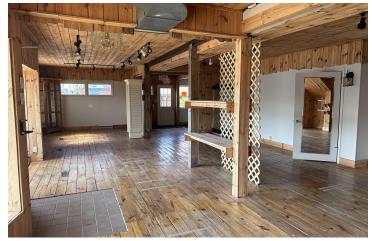

#### **PROPERTY OVERVIEW**

This superbly located 0.51 Acre parcel was home to the historic Wahr Hardware store for decades. The property includes over 17,000 SF of existing retail buildings and is located just blocks from Downtown Manistee and the river walk and a short distance to beautiful beaches along the Lake Michigan shoreline. The property consists of half of an entire block with frontage on Cypress St (US-31), Division St and Clay St. Sale includes 84 Cypress St, 85 Division St, and 87 Division St. Continue to use the buildings or repurpose the property for your development ideas.