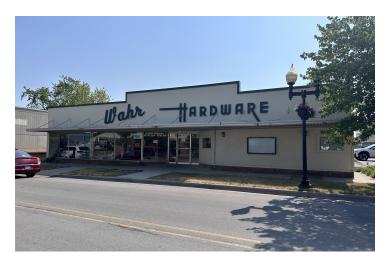

#### **PROPERTY OVERVIEW**

This superbly located 0.51 Acre parcel was home to the historic Wahr Hardware store for decades. The property includes over 17,000 SF of existing retail buildings and is located just blocks from Downtown Manistee and the river walk and a short distance to beautiful beaches along the Lake Michigan shoreline. The property consists of half of an entire block with frontage on Cypress St (US-31), Division St and Clay St. Sale includes 84 Cypress St, 85 Division St, and 87 Division St. Continue to use the buildings or repurpose the property for your development ideas.