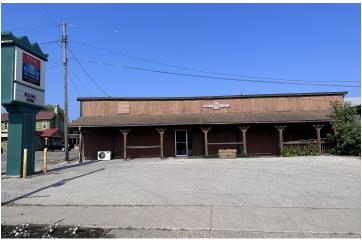

#### **PROPERTY OVERVIEW**

This superbly located 0.51 Acre parcel was home to the historic Wahr Hardware store for decades. The property includes over 17,000 SF of existing retail buildings and is located just blocks from Downtown Manistee and the river walk and a short distance to beautiful beaches along the Lake Michigan shoreline. The property consists of half of an entire block with frontage on Cypress St (US-31), Division St and Clay St. Sale includes 84 Cypress St, 85 Division St, and 87 Division St. Continue to use the buildings or repurpose the property for your development ideas.