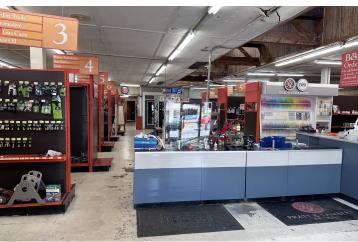

#### **PROPERTY OVERVIEW**

This superbly located 0.51 Acre parcel was home to the historic Wahr Hardware store for decades. The property includes over 17,000 SF of existing retail buildings and is located just blocks from Downtown Manistee and the river walk and a short distance to beautiful beaches along the Lake Michigan shoreline. The property consists of half of an entire block with frontage on Cypress St (US-31), Division St and Clay St. Sale includes 84 Cypress St, 85 Division St, and 87 Division St. Continue to use the buildings or repurpose the property for your development ideas.