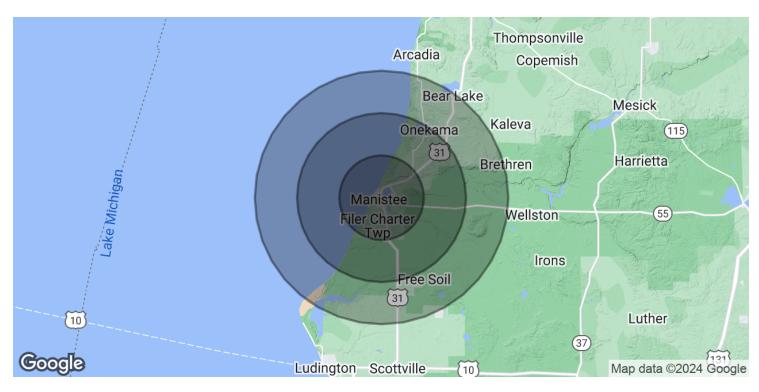

#### **PROPERTY HIGHLIGHTS**

- Large Retail / Redevelopment Parcel
- Frontage and Access to US-31
- Corner Lot

| POPULATION                              | 5 MILES              | 10 MILES              | 15 MILES               |
|-----------------------------------------|----------------------|-----------------------|------------------------|
| Total Population                        | 10,947               | 14,755                | 20,864                 |
| Average Age                             | 48.5                 | 49.7                  | 50.3                   |
| Average Age (Male)                      | 48.3                 | 49.3                  | 49.7                   |
| Average Age (Female)                    | 48.5                 | 50.8                  | 51.8                   |
|                                         |                      |                       |                        |
| HOUSEHOLDS & INCOME                     | 5 MILES              | 10 MILES              | 15 MILES               |
| HOUSEHOLDS & INCOME  Total Households   | <b>5 MILES</b> 6,147 | <b>10 MILES</b> 8,502 | <b>15 MILES</b> 12,669 |
|                                         |                      |                       |                        |
| Total Households                        | 6,147                | 8,502                 | 12,669                 |
| Total Households<br># of Persons per HH | 6,147<br>1.8         | 8,502<br>1.7          | 12,669<br>1.6          |