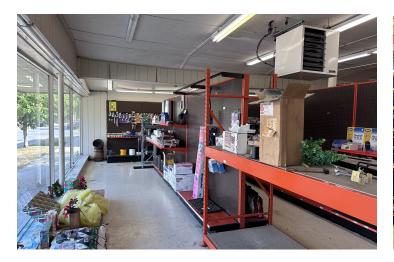

#### **PROPERTY OVERVIEW**

This superbly located 0.51 Acre parcel was home to the historic Wahr Hardware store for decades. The property includes over 17,000 SF of existing retail buildings and is located just blocks from Downtown Manistee and the river walk and a short distance to beautiful beaches along the Lake Michigan shoreline. The property consists of half of an entire block with frontage on Cypress St (US-31), Division St and Clay St. Sale includes 84 Cypress St, 85 Division St, and 87 Division St. Continue to use the buildings or repurpose the property for your development ideas.