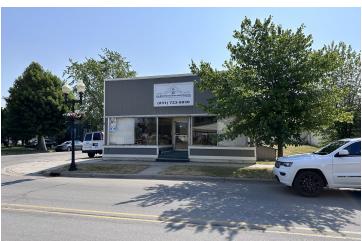

#### **PROPERTY OVERVIEW**

This superbly located 0.51 Acre parcel was home to the historic Wahr Hardware store for decades. The property includes over 17,000 SF of existing retail buildings and is located just blocks from Downtown Manistee and the river walk and a short distance to beautiful beaches along the Lake Michigan shoreline. The property consists of half of an entire block with frontage on Cypress St (US-31), Division St and Clay St. Sale includes 84 Cypress St, 85 Division St, and 87 Division St. Continue to use the buildings or repurpose the property for your development ideas.