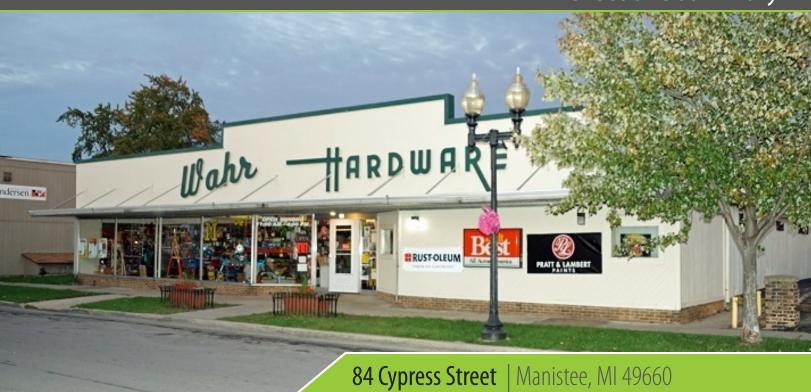

#### **PROPERTY OVERVIEW**

This superbly located 0.51 Acre parcel was home to the historic Wahr Hardware store for decades. The property includes over 17,000 SF of existing retail buildings and is located just blocks from Downtown Manistee and the river walk and a short distance to beautiful beaches along the Lake Michigan shoreline. The property consists of half of an entire block with frontage on Cypress St (US-31), Division St and Clay St. Sale includes 84 Cypress St, 85 Division St, and 87 Division St. Continue to use the buildings or repurpose the property for your development ideas.