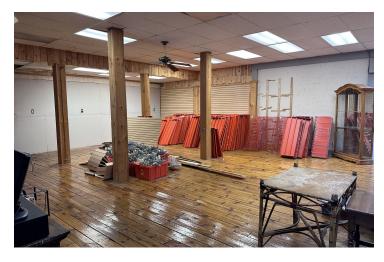

#### **PROPERTY OVERVIEW**

This superbly located 0.51 Acre parcel was home to the historic Wahr Hardware store for decades. The property includes over 17,000 SF of existing retail buildings and is located just blocks from Downtown Manistee and the river walk and a short distance to beautiful beaches along the Lake Michigan shoreline. The property consists of half of an entire block with frontage on Cypress St (US-31), Division St and Clay St. Sale includes 84 Cypress St, 85 Division St, and 87 Division St. Continue to use the buildings or repurpose the property for your development ideas.