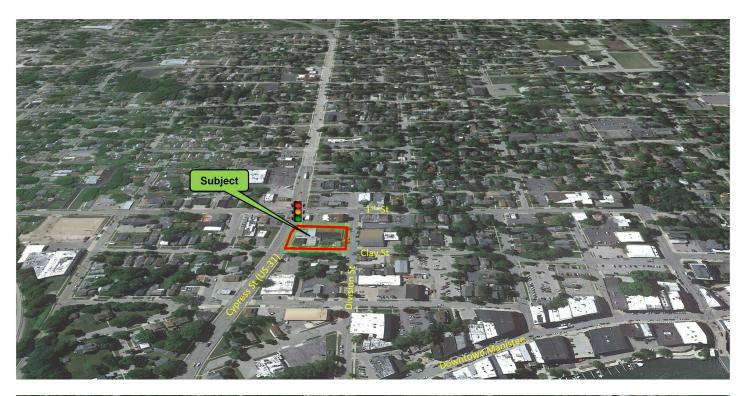

#### **PROPERTY OVERVIEW**

This superbly located 0.51 Acre parcel was home to the historic Wahr Hardware store for decades. The property includes over 17,000 SF of existing retail buildings and is located just blocks from Downtown Manistee and the river walk and a short distance to beautiful beaches along the Lake Michigan shoreline. The property consists of half of an entire block with frontage on Cypress St (US-31), Division St and Clay St. Sale includes 84 Cypress St, 85 Division St, and 87 Division St. Continue to use the buildings or repurpose the property for your development ideas.