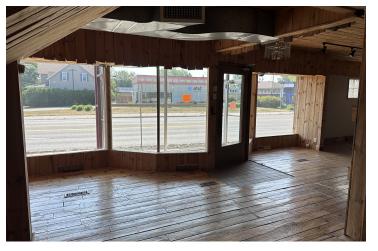

#### **PROPERTY OVERVIEW**

This superbly located 0.51 Acre parcel was home to the historic Wahr Hardware store for decades. The property includes over 17,000 SF of existing retail buildings and is located just blocks from Downtown Manistee and the river walk and a short distance to beautiful beaches along the Lake Michigan shoreline. The property consists of half of an entire block with frontage on Cypress St (US-31), Division St and Clay St. Sale includes 84 Cypress St, 85 Division St, and 87 Division St. Continue to use the buildings or repurpose the property for your development ideas.