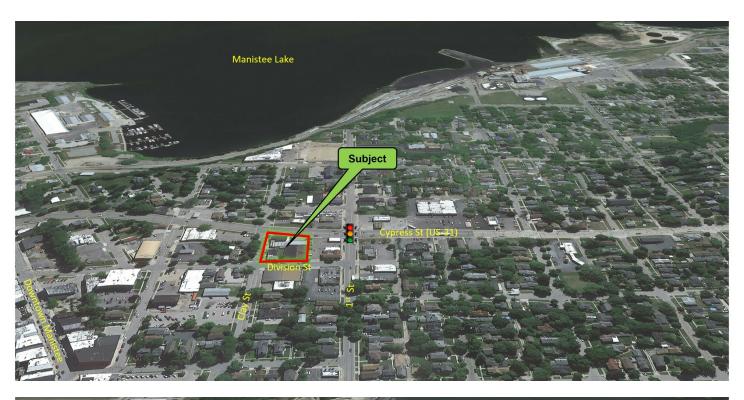

#### **PROPERTY OVERVIEW**

This superbly located 0.51 Acre parcel was home to the historic Wahr Hardware store for decades. The property includes over 17,000 SF of existing retail buildings and is located just blocks from Downtown Manistee and the river walk and a short distance to beautiful beaches along the Lake Michigan shoreline. The property consists of half of an entire block with frontage on Cypress St (US-31), Division St and Clay St. Sale includes 84 Cypress St, 85 Division St, and 87 Division St. Continue to use the buildings or repurpose the property for your development ideas.