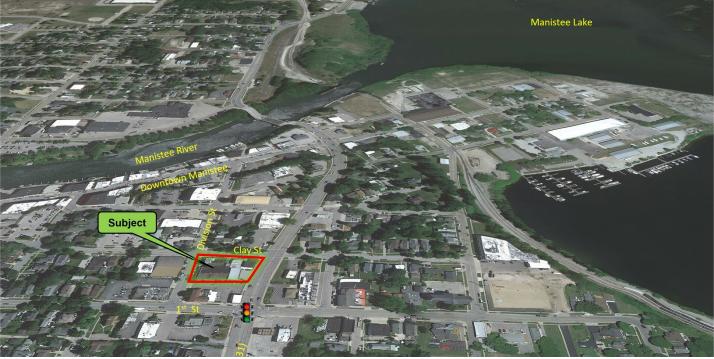

#### **PROPERTY OVERVIEW**

This superbly located 0.51 Acre parcel was home to the historic Wahr Hardware store for decades. The property includes over 17,000 SF of existing retail buildings and is located just blocks from Downtown Manistee and the river walk and a short distance to beautiful beaches along the Lake Michigan shoreline. The property consists of half of an entire block with frontage on Cypress St (US-31), Division St and Clay St. Sale includes 84 Cypress St, 85 Division St, and 87 Division St. Continue to use the buildings or repurpose the property for your development ideas.