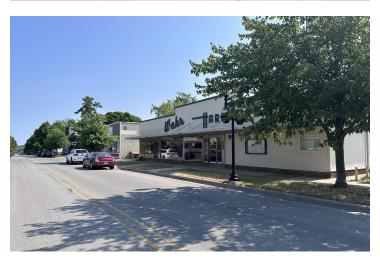

#### **PROPERTY OVERVIEW**

This superbly located 0.51 Acre parcel was home to the historic Wahr Hardware store for decades. The property includes over 17,000 SF of existing retail buildings and is located just blocks from Downtown Manistee and the river walk and a short distance to beautiful beaches along the Lake Michigan shoreline. The property consists of half of an entire block with frontage on Cypress St (US-31), Division St and Clay St. Sale includes 84 Cypress St, 85 Division St, and 87 Division St. Continue to use the buildings or repurpose the property for your development ideas.