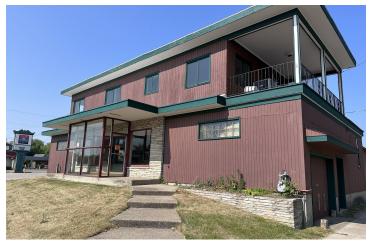

#### **PROPERTY OVERVIEW**

This superbly located 0.51 Acre parcel was home to the historic Wahr Hardware store for decades. The property includes over 17,000 SF of existing retail buildings and is located just blocks from Downtown Manistee and the river walk and a short distance to beautiful beaches along the Lake Michigan shoreline. The property consists of half of an entire block with frontage on Cypress St (US-31), Division St and Clay St. Sale includes 84 Cypress St, 85 Division St, and 87 Division St. Continue to use the buildings or repurpose the property for your development ideas.