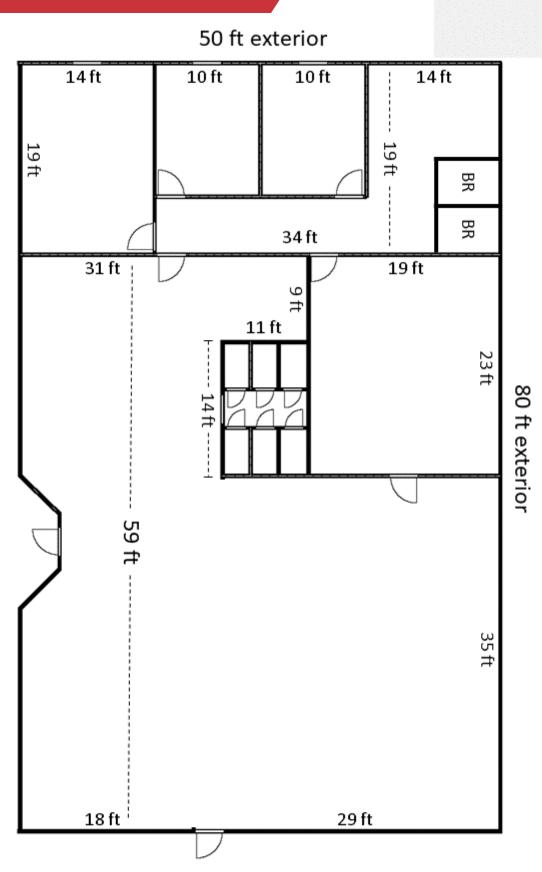

### Retail | 4,000 SF

- 4000 SF Modified Gross
- Great Highway Visibility
- Kitchenette and Two Restrooms
- Three Dressing Rooms
- High Ceilings
- Plenty of Parking
- 28,000 cars per day
- Floor-to-ceiling Retail Windows