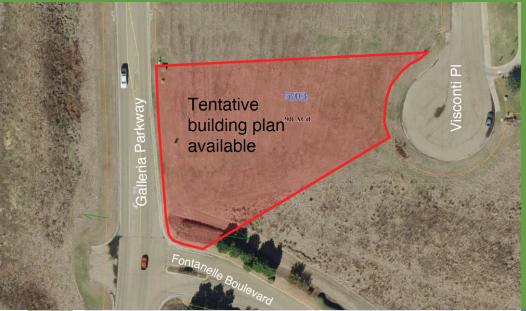

## Galleria Office Park Lot #24

LOT #24 VISCONTI PLACE, MADISON, MS 39110

### PROPERTY FEATURES

+/- .98 ac. just one mile south of the proposed 110 interchange (Reunion Parkway). This competitively priced commercial parcel is ideally suited for a variety of business ventures. The property is located near major thoroughfares and a wide range of amenities, including popular retail centers, dining establishments, recreational facilities, and residential neighborhoods.