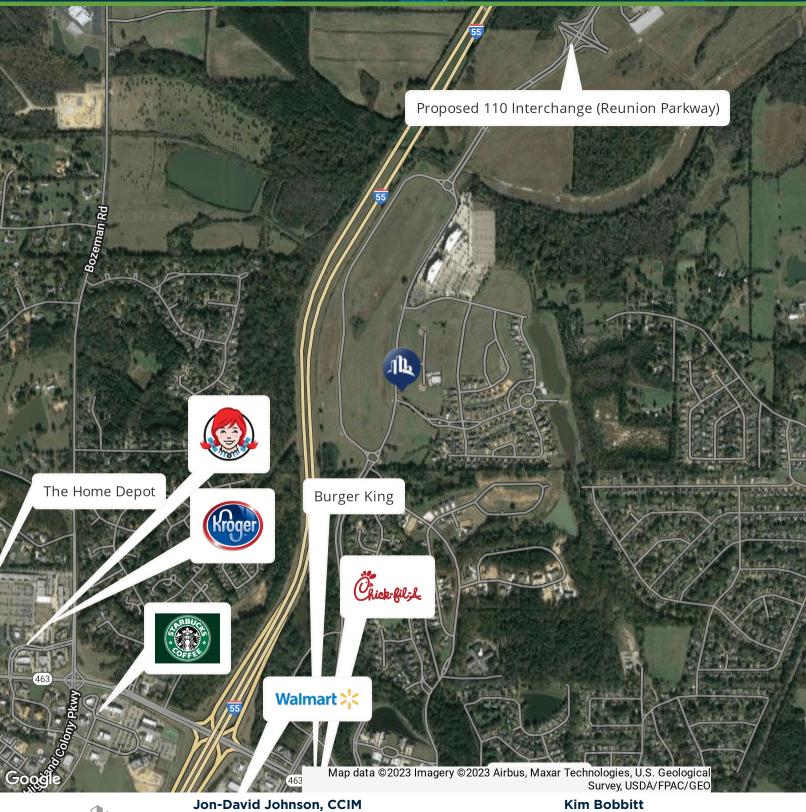

### PROPERTY FEATURES

+/- .98 ac. just one mile south of the proposed 110 interchange (Reunion Parkway). This competitively priced commercial parcel is ideally suited for a variety of business ventures. The property is located near major thoroughfares and a wide range of amenities, including popular retail centers, dining establishments, recreational facilities, and residential neighborhoods.