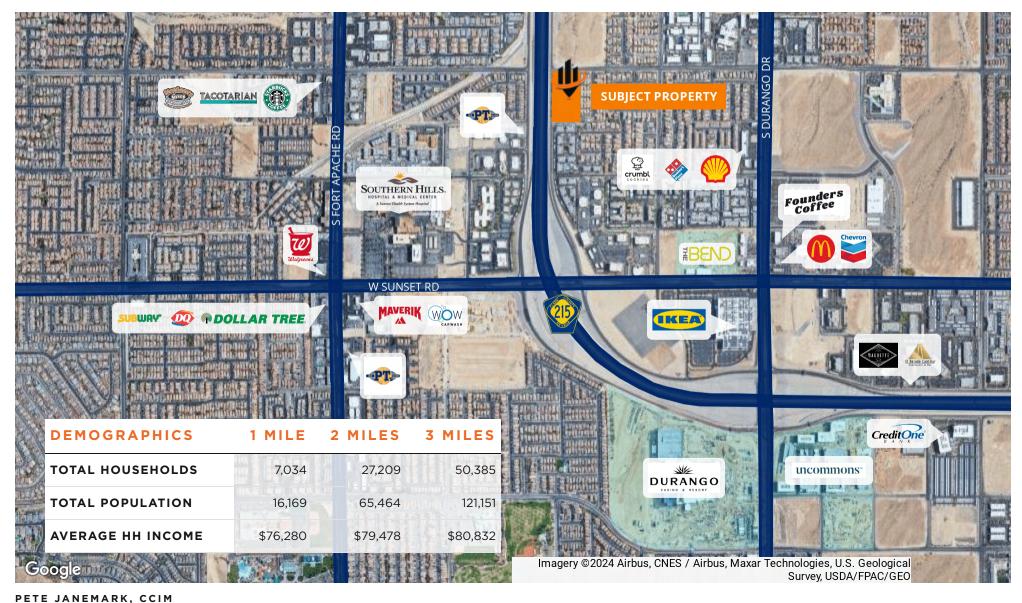

### RETAILER MAP

O: 702.527.7923 | C: 702.885.7383

pete.janemark@svn.com

NV #S.76731

#### LOCATION OVERVIEW

The property is located in the most desirable and fastest growing part of the Las Vegas area. Developments like Durango Station, UnCommons, The Narrative, and The Bend are immediate neighbors, and IKEA is next door. The area also features several hospitals and a plethora of medical services. Food and service alternatives feature all major brands, from fast food restaurants, to five-star dining and entertainment, Banks and other institutions are placing their headquarters in this area because of its central placement between Summerlin, Henderson, Harry Reid International Airport, and the Henderson Executive Airport. Interstate 15 is accessible via a 5-minute drive which connects the property to Southern California and Salt Lake City.