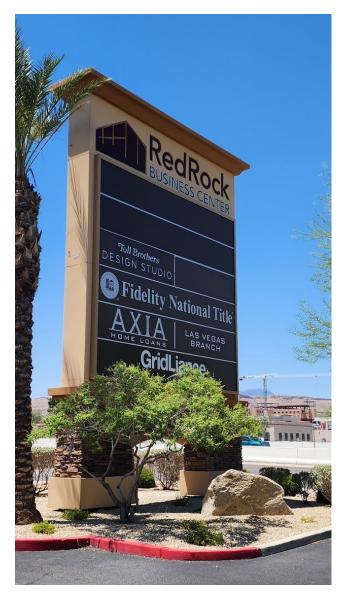

#### **PROPERTY OVERVIEW**

The Red Rock Business Center is a prominent two story office center at the heart of the bustling 215 curve business district, with views of the mountains and surrounding communities. This is a quality property with excellent parking, access and amenities. The property features freeway frontage and signage via two large monument signs and ample freeway signage opportunity. The property features two opposing identical buildings with exterior covered walkways and storefront access from the visitor parking lot. Each building features its own elevator and the buildings are separated by a courtyard/break area.

### **ADDITIONAL PHOTOS**

PETE JANEMARK, CCIM O: 702.527.7923 | C: 702.885.7383 pete.janemark@svn.com NV #S.76731