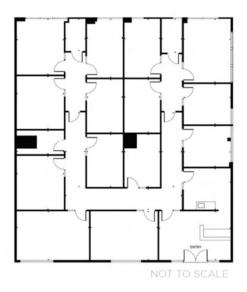

### 6180 BRENT THURMAN WAY - SUITE 200 - ±3,680 SF

PETE JANEMARK, CCIM
O: 702.527.7923 | C: 702.885.7383
pete.janemark@svn.com
NV #S.76731

#### SUITE DESCRIPTION

Suite 200 consists of a reception and waiting area, 12 small offices, 2 smaller conference rooms, and a break room with a sink.