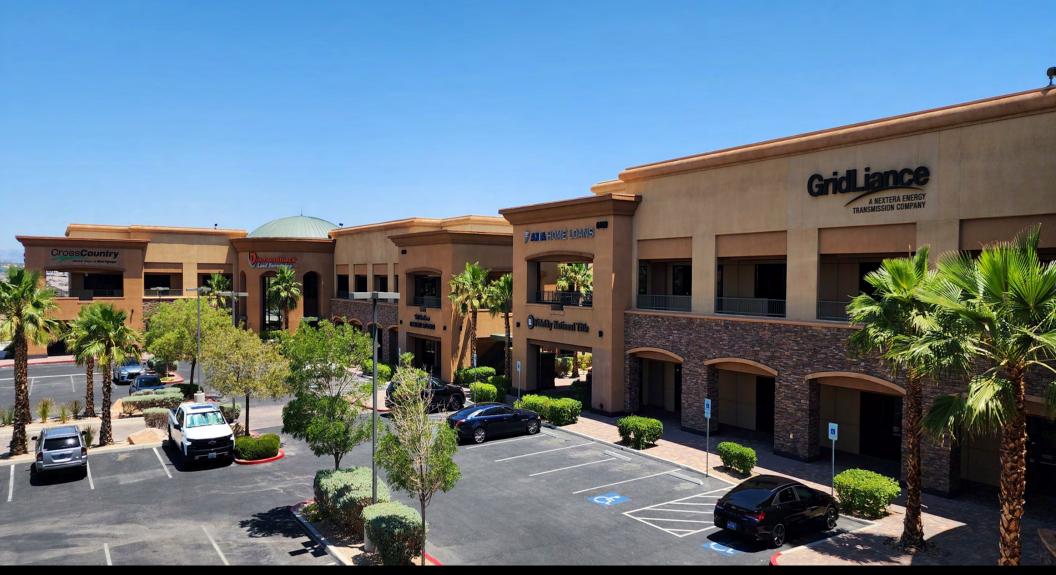

#### **PROPERTY OVERVIEW**

The Red Rock Business Center is a prominent two story office center at the heart of the bustling 215 curve business district, with views of the mountains and surrounding communities. This is a quality property with excellent parking, access and amenities. The property features freeway frontage and signage via two large monument signs and ample freeway signage opportunity. The property features two opposing identical buildings with exterior covered walkways and storefront access from the visitor parking lot. Each building features its own elevator and the buildings are separated by a courtyard/break area.