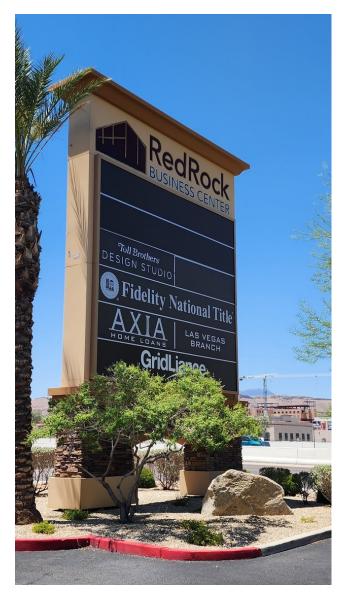

#### **PROPERTY OVERVIEW**

The Red Rock Business Center is a prominent two story office center at the heart of the bustling 215 curve business district, with views of the mountains and surrounding communities. This is a quality property with excellent parking, access and amenities. The property features freeway frontage and signage via two large monument signs and ample freeway signage opportunity. The property features two opposing identical buildings with exterior covered walkways and storefront access from the visitor parking lot. Each building features its own elevator and the buildings are separated by a courtyard/break area.