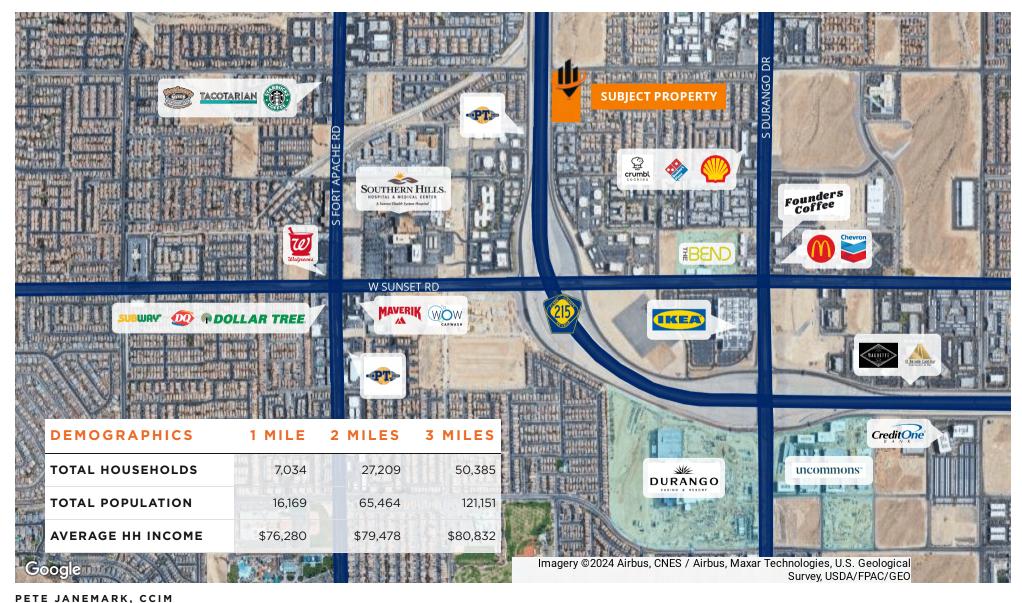

#### LOCATION OVERVIEW

The property is located in the most desirable and fastest growing part of the Las Vegas area. Developments like Durango Station, UnCommons, The Narrative, and The Bend are immediate neighbors, and IKEA is next door. The area also features several hospitals and a plethora of medical services. Food and service alternatives feature all major brands, from fast food restaurants, to five-star dining and entertainment, Banks and other institutions are placing their headquarters in this area because of its central placement between Summerlin, Henderson, Harry Reid International Airport, and the Henderson Executive Airport. Interstate 15 is accessible via a 5-minute drive which connects the property to Southern California and Salt Lake City.

### RETAILER MAP

O: 702.527.7923 | C: 702.885.7383

pete.janemark@svn.com

NV #S.76731