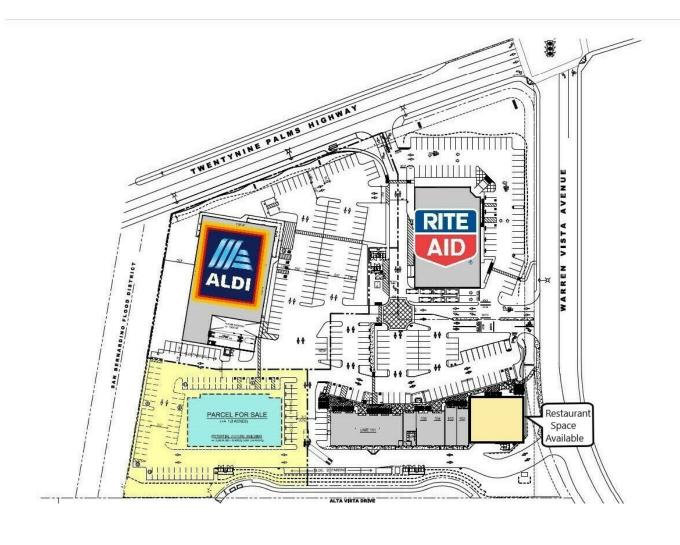

For Lease
Restaurant
5,186 SF

### Lease Highlights

- · ALDI store now open and operating
- Joshua Tree National Park receives 3,000,000 visitors per year
- 29 Palms Marine Base has 20,000 service people on base
- · Rite Aid is busiest pharmacy in the area
- Signalized Corner of Warren Vista and 29 Palms Highway (State Highway 62)