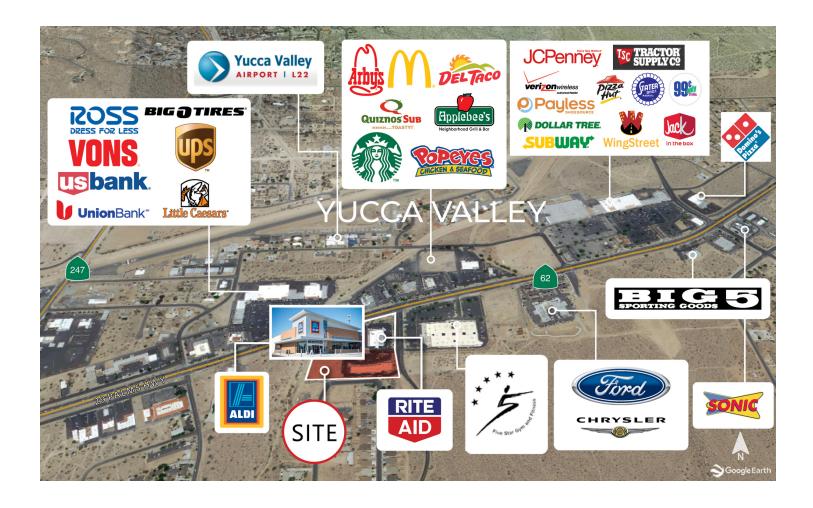

### Lease Highlights

- · ALDI store now open and operating
- Joshua Tree National Park receives 3,000,000 visitors per year
- 29 Palms Marine Base has 20,000 service people on base
- · Rite Aid is busiest pharmacy in the area
- Signalized Corner of Warren Vista and 29 Palms Highway (State Highway 62)