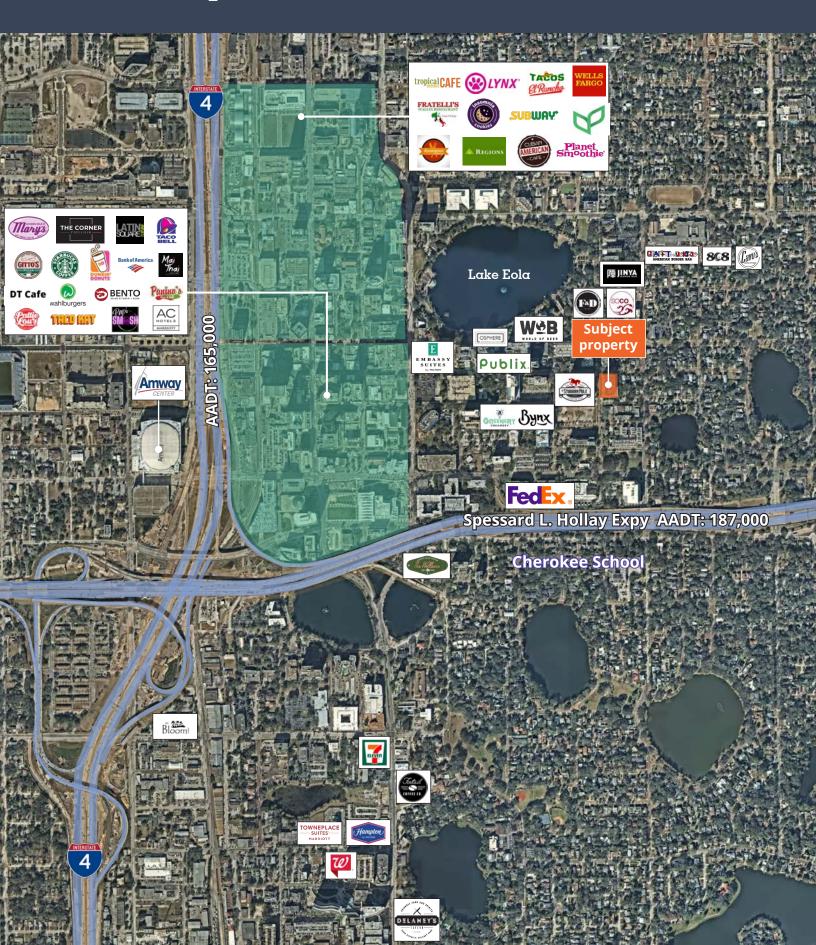

f retail or office space available in the heart of Downtown Orlando, close proximity to many shops and restaurants.
- Located on the ground floor with patio seating included.
- The area is surrounded by a highly dense residential population along with a large daytime work population.

#### For further information

### Property overview

| Address            | 101 S. Eola Drive   |
|--------------------|---------------------|
| Total available sf | 2,531 sf & 2,824 sf |
| Lease rate         | \$35/SF (NNN)       |
| Operating expenses | \$17/SF             |
| Parcel ID          | 292225002901021     |
| Property type      | Retail/office       |



Walking distance to a variety of shops and restaurants



Large daytime work population



In the heart of downtown Orlando



### Aerial map



## Floor plan | Suite 105

Suite 105

2,531 sf



## Floor plan | Suite 103

Suite 103

2,824 sf



### Floor plan



### Photos







### Demographics





**Population:** Over 303,000 people within a five mile radius.



**Density:** Over 128,000 households within a five mile radius.



**Income:** Average household income of \$110,172 within a five mile radius.



**Home Value:** Average home value of \$473,411 within a five mile radius.



**Employment:** Employment population of over 293,689 within a five mile radius.

| Population          | 1 Miles   | 3 Miles   | 5 Miles   |
|---------------------|-----------|-----------|-----------|
| Total population    | 19,507    | 111,941   | 303,447   |
| Median age          | 39.5      | 40.2      | 37.8      |
| Median age (Male)   | 39.