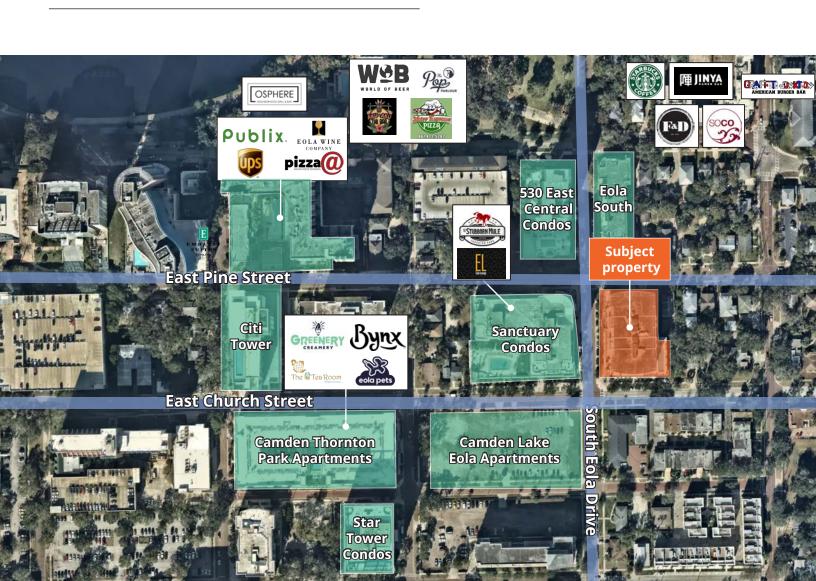

31 sf & 2,824 sf of retail or office space available in the heart of Downtown Orlando, close proximity to many shops and restaurants.
- Located on the ground floor with patio seating included.
- The area is surrounded by a highly dense residential population along with a large daytime work population.

#### For further information

### Property overview

| Address            | 101 S. Eola Drive   |
|--------------------|---------------------|
| Total available sf | 2,531 sf & 2,824 sf |
| Lease rate         | \$35/SF (NNN)       |
| Operating expenses | \$17/SF             |
| Parcel ID          | 292225002901021     |
| Property type      | Retail/office       |



Walking distance to a variety of shops and restaurants



Large daytime work population



In the heart of downtown Orlando



### Aerial map



## Floor plan | Suite 105

Suite 105

2,531 sf



## Floor plan | Suite 103

Suite 103

2,824 sf



### Floor plan



### Photos







### Demographics





**Population:** Over 303,000 people within a five mile radius.



**Density:** Over 128,000 households within a five mile radius.



**Income:** Average household income of \$110,172 within a five mile radius.



**Home Value:** Average home value of \$473,411 within a five mile radius.



**Employment:** Employment population of over 293,689 within a five mile radius.

| Population          | 1 Miles   | 3 Miles   | 5 Miles   |
|---------------------|-----------|-----------|-----------|
| Total population    | 19,507    | 111,941   | 303,447   |
| Median age          | 39.5      | 40.2      | 37.8      |
| Median