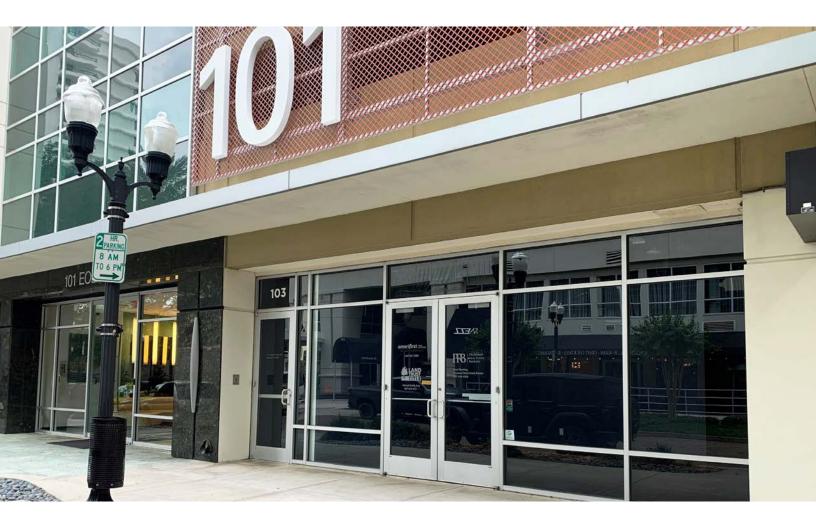

### 101 S. Eola Drive Orlando, Florida 32801



# Thornton Park Retail/Office Spaces Available For Lease

- 2,531 sf & 2,824 sf of retail or office space available in the heart of Downtown Orlando, close proximity to many shops and restaurants.
- Located on the ground floor with patio seating included.
- The area is surrounded by a highly dense residential population along with a large daytime work population.

#### For further information

### Property overview

| Address            | 101 S. Eola Drive   |
|--------------------|---------------------|
| Total available sf | 2,531 sf & 2,824 sf |
| Lease rate         | \$35/SF (NNN)       |
| Operating expenses | \$17/SF             |
| Parcel ID          | 292225002901021     |
| Property type      | Retail/office       |



Walking distance to a variety of shops and restaurants



La