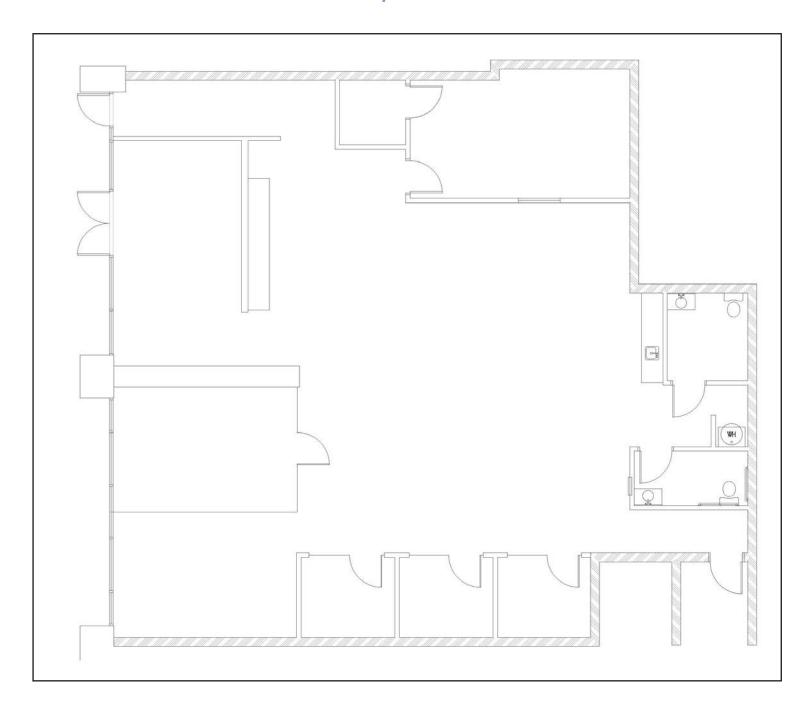

nd restaurants.
- Located on the ground floor with patio seating included.
- The area is surrounded by a highly dense residential population along with a large daytime work population.

#### For further information

### Property overview

| Address            | 101 S. Eola Drive   |
|--------------------|---------------------|
| Total available sf | 2,531 sf & 2,824 sf |
| Lease rate         | \$35/SF (NNN)       |
| Operating expenses | \$17/SF             |
| Parcel ID          | 292225002901021     |
| Property type      | Retail/office       |



Walking distance to a variety of shops and restaurants



Large daytime work population



In the heart of downtown Orlando



### Aerial map



## Floor plan | Suite 105

Suite 105

2,531 sf



## Floor plan | Suite 103

Suite 103

2,824 sf



### Floor plan



### Photos







### Demographics





**Population:** Over 303,000 people within a five mile radius.



**Density:** Over 128,000 households within a five mile radius.



**Income:** Average household income of \$110,172 within a five mile radius.



**Home Value:** Average home value of \$473,411 within a five mile radius.



**Employment:** Employment population of over 293,689 within a five mile radius.

| Population          | 1 Miles   | 3 Miles   | 5 Miles   |
|---------------------|-----------|-----------|-----------|
| Total population    | 19,507    | 111,941   | 303,447   |
| Median age          | 39.5      | 40.2      | 37.8      |
| Median age (Male)   | 39.5      | 39.6      | 36.8      |
| Median age (Female) | 40.3      | 40.8      | 38.8      |
| House