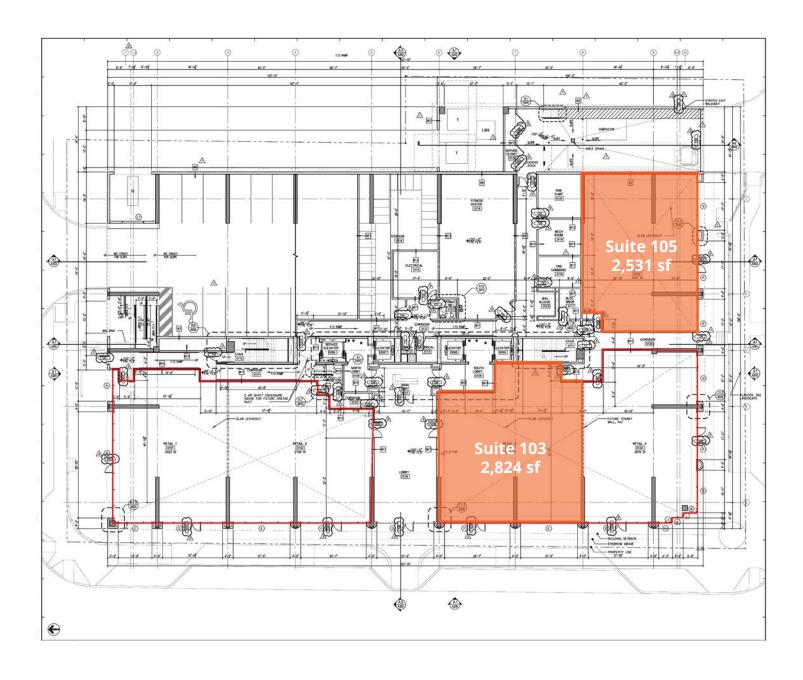

## Floor plan | Suite 103

Suite 103

2,824 sf

## Floor plan | Suite 105

Suite 105

2,531 sf