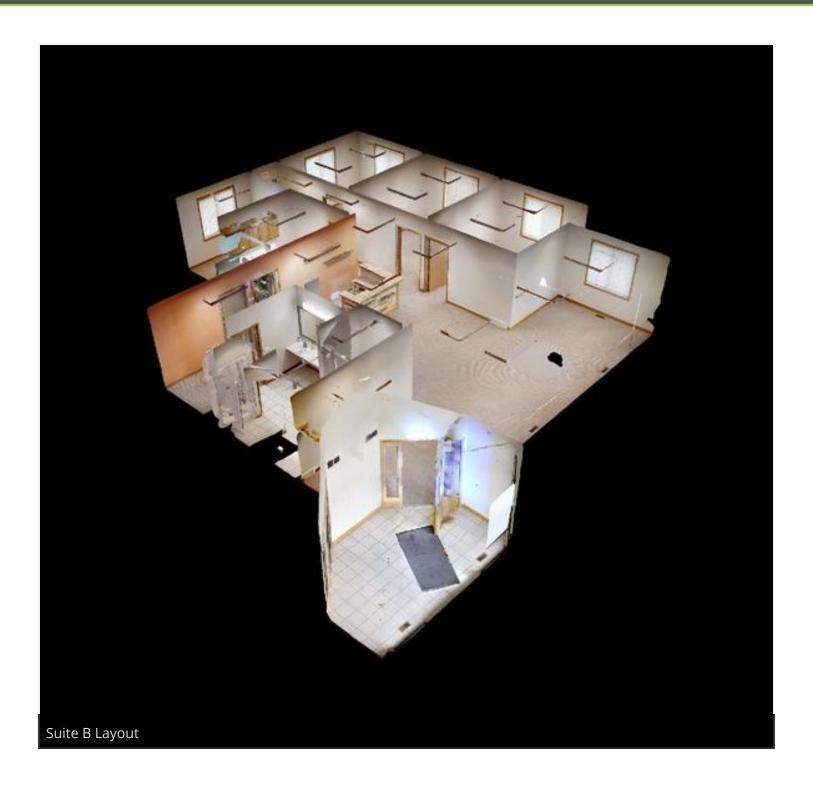

#### executive summary

| SALE PRICE:    | \$799,000                             |
|----------------|---------------------------------------|
| LEASE PRICE:   | A - LEASED<br>B - \$2,100 /MONTH      |
| SUITE SIZE:    | A - 2,444 SF<br>B - 2,100 SF          |
| LEASE TYPE:    | NNN LEASE<br>(APPROX. \$4.00/SF/YEAR) |
| BUILDING SIZE: | 4,544 SF                              |
| YEAR BUILT:    | 1999                                  |
| ZONING:        | B-2                                   |
|                | *                                     |

#### **PROPERTY OVERVIEW**

High quality office building located in bustling Acme Township! This 4,544 square foot office building has private offices, conference room, kitchenette, private bathrooms and plenty of storage area in the partial basement. This area of Acme Township has seen quite a bit of new development with new big box stores including Meijer, Tractor Supply and Auto Zone. Currently with 2100 SF suite available.