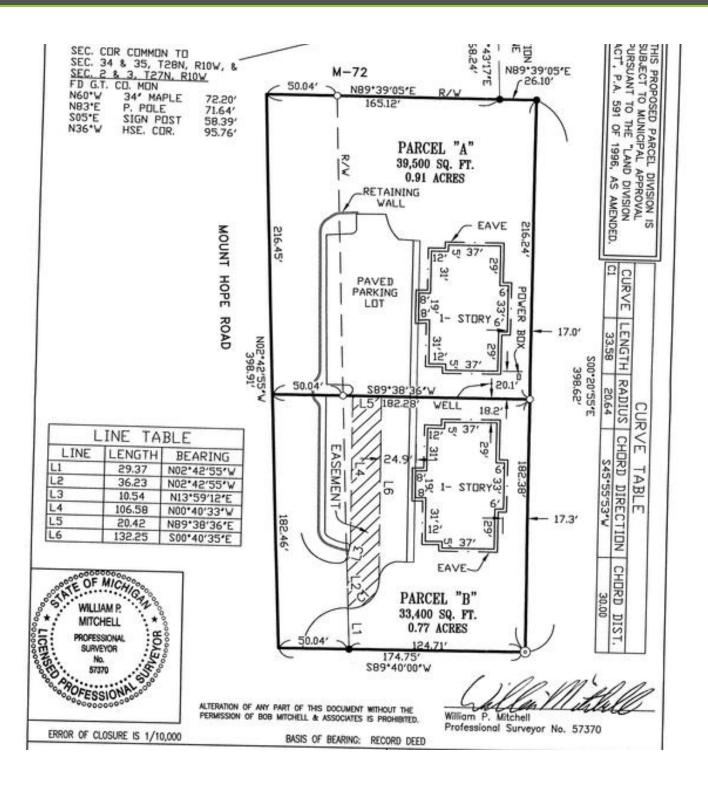

#### executive summary

| SALE PRICE:    | \$799,000                             |
|----------------|---------------------------------------|
| LEASE PRICE:   | A - LEASED<br>B - \$2,100 /MONTH      |
| SUITE SIZE:    | A - 2,444 SF<br>B - 2,100 SF          |
| LEASE TYPE:    | NNN LEASE<br>(APPROX. \$4.00/SF/YEAR) |
| BUILDING SIZE: | 4,544 SF                              |
| YEAR BUILT:    | 1999                                  |
| ZONING:        | B-2                                   |
|                | *                                     |

#### **PROPERTY OVERVIEW**

High quality office building located in bustling Acme Township! This 4,544 square foot office building has private offices, conference room, kitchenette, private bathrooms and plenty of storage area in the partial basement. This area of Acme Township has seen quite a bit of new development with new big box stores including Meijer, Tractor Supply and Auto Zone. Currently with 2100 SF suite available.