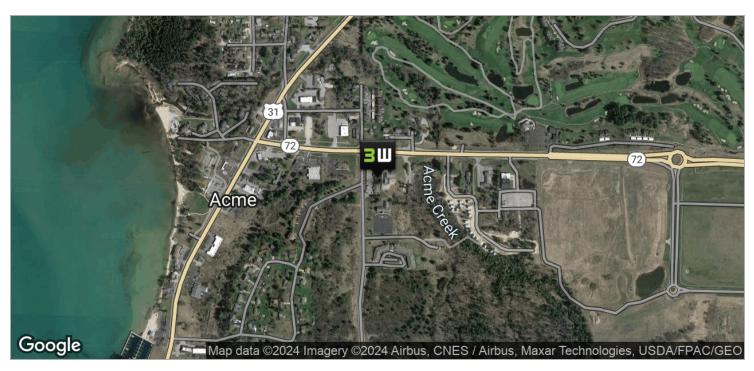

### 4472 Mt Hope Rd

#### **PROPERTY OVERVIEW**

High quality office building located in bustling Acme Township! This 4,544 square foot office building has private offices, conference room, kitchenette, private bathrooms and plenty of storage area in the partial basement. This area of Acme Township has seen quite a bit of new development with new big box stores including Meijer, Tractor Supply and Auto Zone. Currently with 2100 SF suite available.