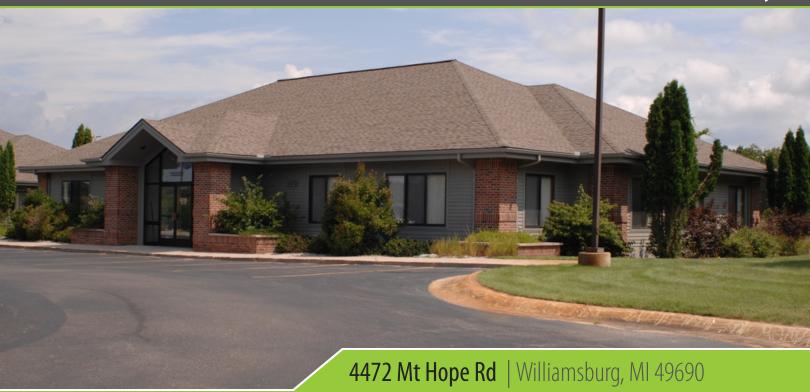

#### OFFICE BUILDING FOR SALE OR LEASE

### 4472 Mt Hope Rd

#### **PROPERTY OVERVIEW**

High quality office building located in bustling Acme Township! This 4,544 square foot office building has private offices, conference room, kitchenette, private bathrooms and plenty of storage area in the partial basement. This area of Acme Township has seen quite a bit of new development with new big box stores including Meijer, Tractor Supply and Auto Zone. Currently with 2100 SF suite available.