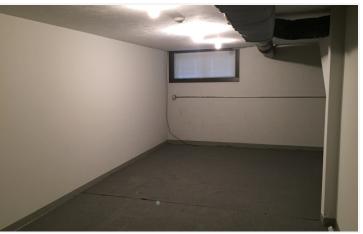

#### **PROPERTY OVERVIEW**

High quality office building located in bustling Acme Township! This 4,544 square foot office building has private offices, conference room, kitchenette, private bathrooms and plenty of storage area in the partial basement. This area of Acme Township has seen quite a bit of new development with new big box stores including Meijer, Tractor Supply and Auto Zone. Currently with 2100 SF suite available.