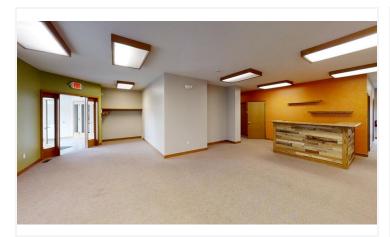

#### **PROPERTY OVERVIEW**

High quality office building located in bustling Acme Township! This 4,544 square foot office building has private offices, conference room, kitchenette, private bathrooms and plenty of storage area in the partial basement. This area of Acme Township has seen quite a bit of new development with new big box stores including Meijer, Tractor Supply and Auto Zone. Currently with 2100 SF suite available.