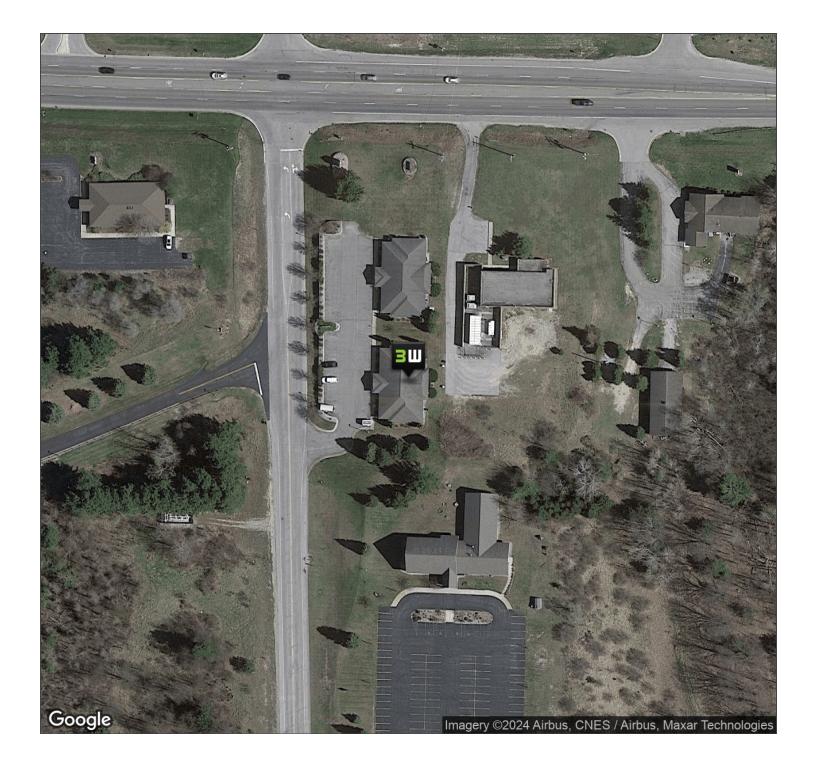

### 4472 Mt Hope Rd

#### **PROPERTY OVERVIEW**

High quality office building located in bustling Acme Township! This 4,544 square foot office building has private offices, conference room, kitchenette, private bathrooms and plenty of storage area in the partial basement. This area of Acme Township has seen quite a bit of new development with new big box stores including Meijer, Tractor Supply and Auto Zone. Currently with 2100 SF suite available.

#### **PROPERTY HIGHLIGHTS**

- Newly Remodeled Office Building
- Multi-Tenant
- Excellent Exposure on M 72 E
- Growing Area

| POPULATION                           | 1 MILE            | 5 MILES              | 10 MILES               |  |
|--------------------------------------|-------------------|----------------------|------------------------|--|
| TOTAL POPULATION                     | 271               | 8,784                | 42,938                 |  |
| MEDIAN AGE                           | 44.6              | 42.7                 | 41.3                   |  |
| MEDIAN AGE (MALE)                    | 43.8              | 40.6                 | 39.1                   |  |
| MEDIAN AGE (FEMALE)                  | 45.7              | 44.8                 | 43.8                   |  |
|                                      |                   |                      |                        |  |
| HOUSEHOLDS & INCOME                  | 1 MILE            | 5 MILES              | 10 MILES               |  |
| HOUSEHOLDS & INCOME TOTAL HOUSEHOLDS | <b>1 MILE</b> 109 | <b>5 MILES</b> 3,621 | <b>10 MILES</b> 18,543 |  |
|                                      |                   |                      |                        |  |
| TOTAL HOUSEHOLDS                     | 109               | 3,621                | 18,543                 |  |