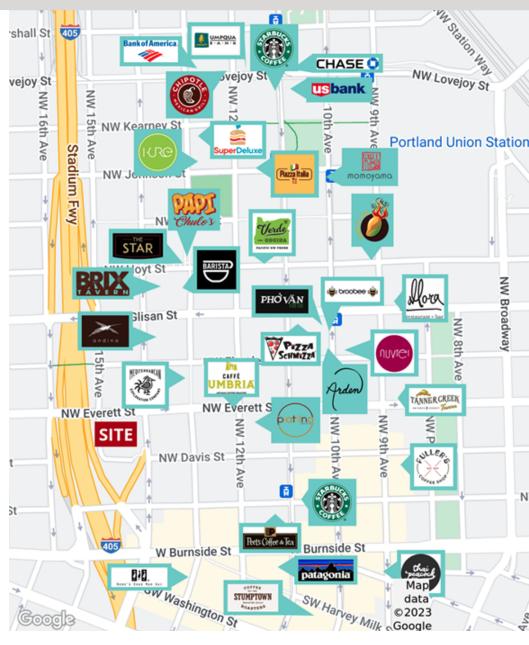

### **LOCATION DESCRIPTION**

Located in the heart of Portland's Pearl District with close proximity to Interstate 405, Interstate 5, W Burnside Street, and Highway 26. Blocks away from Portland Streetcar and MAX lines. Surrounded by local amenities including Portland's brewery blocks, shopping, and numerous restaurants.