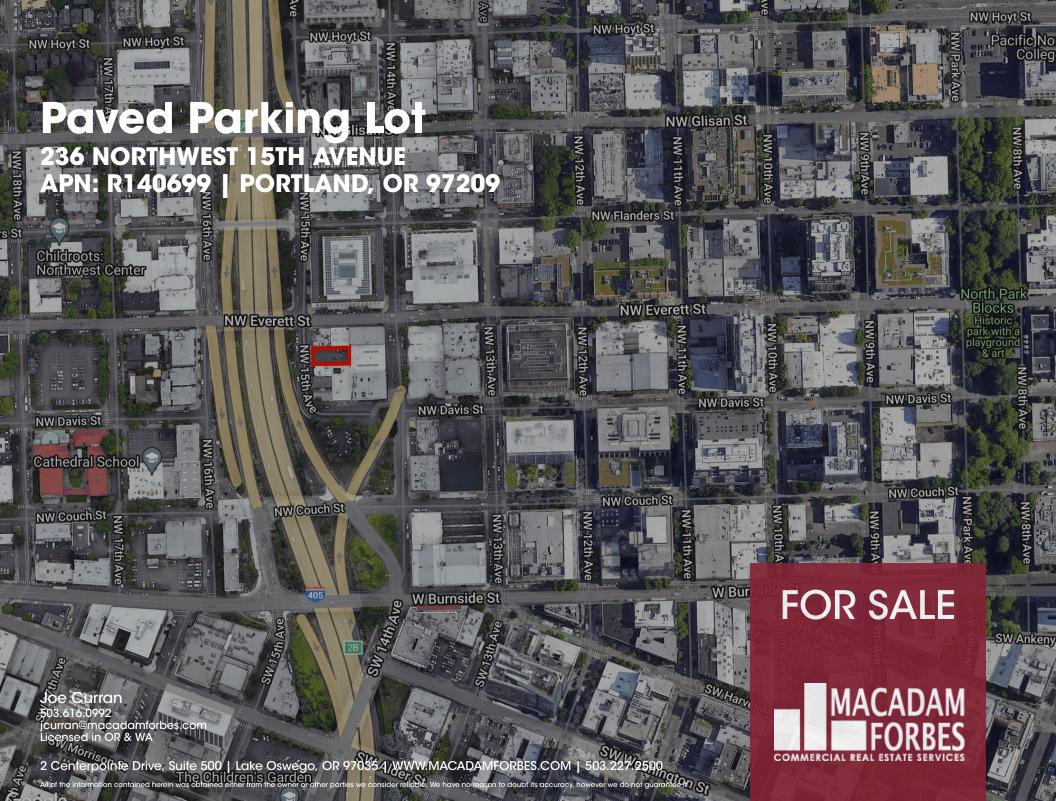

## 236 Northwest 15th Avenue - APN: R140699, Portland, OR 97209

### **LOCATION DESCRIPTION**

Located in the heart of Portland's Pearl District with close proximity to Interstate 405, Interstate 5, W Burnside Street, and Highway 26. Blocks away from Portland Streetcar and MAX lines. Surrounded by local amenities including Portland's brewery blocks, shopping, and numerous restaurants.