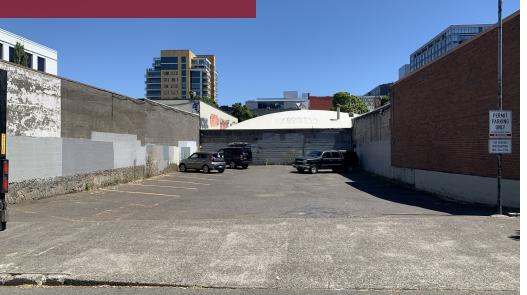

#### **PROPERTY DESCRIPTION**

5,000 SF paved parking lot with direct access to NW 15th Avenue. Excellent proximity to restaurants, bars, entertainment, and shopping. Flexible EXd zoning allows for future development.