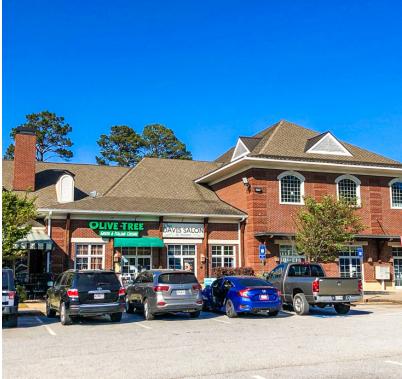

#### **PROPERTY HIGHLIGHTS**

- ± 18,300 SF all brick, two-story, office/retail building
- Suite 200: 12 individual office suites ranging in size from ± 127-233 SF. They are full service starting at \$550 per month and include all utilities except phone and internet | Available Sep-Oct 2024.
- Downstairs Venue Space: ±4,400 SF available for \$15/SF/Yr plus \$2/SF CAM
- Tenants are responsible for electricity
- Ample surface parking
- Located in Downtown Villa Rica with easy access to I-20
- Nearby traffic counts of 12,900 VPD on E Montgomery Street

#### **150 STONE STREET, VILLA RICA, GA 30180** TWO-STORY OFFICE/RETAIL OPPORTUNITY FOR LEASE | ±127 - 4,400 SF