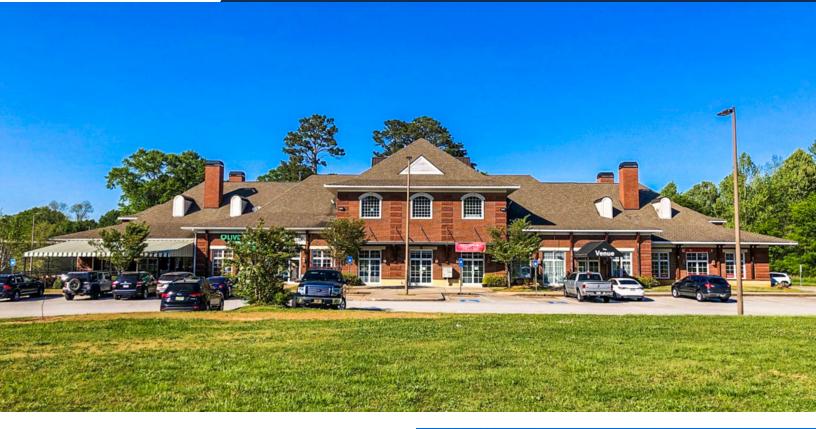

#### **PROPERTY HIGHLIGHTS**

- ± 18,300 SF all brick, two-story, office/retail building
- Suite 200: 12 individual office suites ranging in size from ± 127-233 SF. They are full service starting at \$550 per month and include all utilities except phone and internet | Available Sep-Oct 2024.
- Downstairs Venue Space: ±4,400 SF available for \$15/SF/Yr plus \$2/SF CAM
- Tenants are responsible for electricity
- Ample surface parking
- Located in Downtown Villa Rica with easy access to I-20
- Nearby traffic counts of 12,900 VPD on E Montgomery Street

#### **150 STONE STREET, VILLA RICA, GA 30180** TWO-STORY OFFICE/RETAIL OPPORTUNITY FOR LEASE | ±127 - 4,400 SF