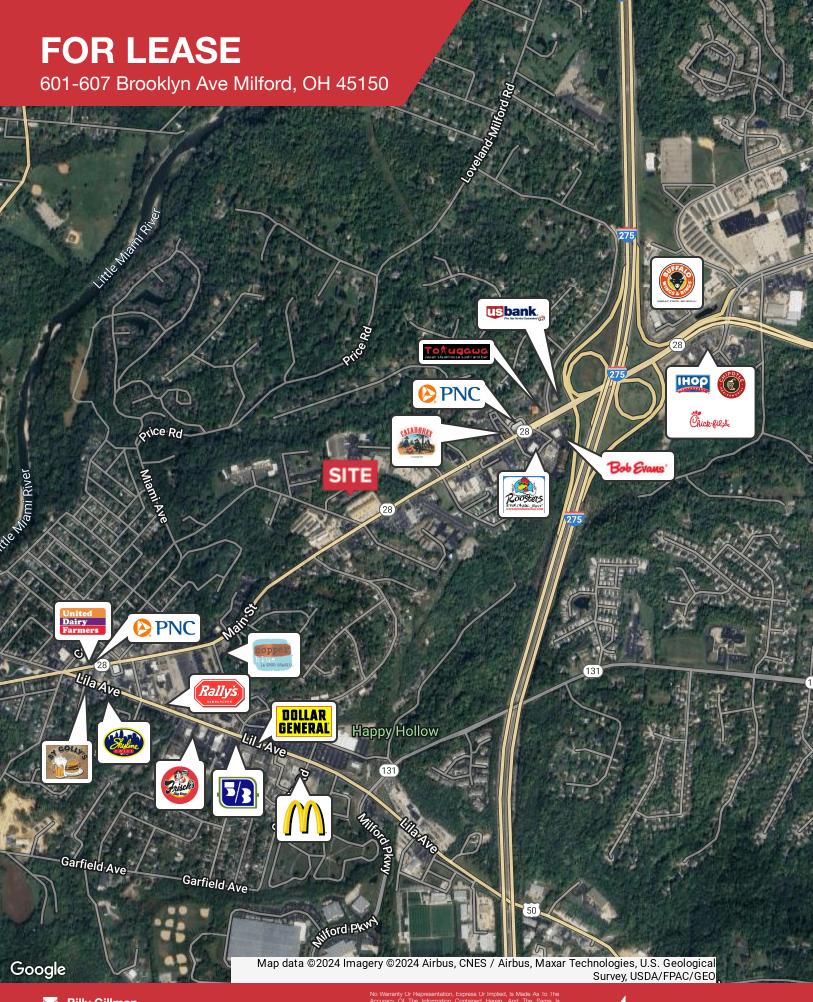

## FOR LEASE





## Flex/Office | 8,800 SF

- Flex space
- Just like new condition
- Zoned B-3
- Building 605 8,800 SF Available

| DEMOGRAPHICS |            |                   |  |
|--------------|------------|-------------------|--|
| STATS        | POPULATION | AVG. HH<br>INCOME |  |
| 1 MILE       | 4,927      | \$82,606          |  |
| 3 MILES      | 31,063     | \$111,038         |  |
| 5 MILES      | 80,077     | \$121,664         |  |

<sup>\*</sup> Figures shown represent estimates



























No Warranty Of Representation, Express Or Implied, Is Made As 10 The Accuracy Of The Information Contained Herein, And The Same Is Submitted Subject To Errors, Omissions, Charge Of Price, Rental Or Other Conditions, Prior Sale, Lease Or Financing, Or Withdrawal Without Notice, And Of Any Special Listing Conditions Imposed By Our Principals No Warranties Or Rep- resentations Are Made As To The Condition Of The Property Or Any Hazards Contained Therein Are Any To Be Implied.



| POPULATION                            | 1 MILE          | 3 MILES               | 5 MILES               |
|---------------------------------------|-----------------|-----------------------|-----------------------|
| Total population                      | 4,927           | 31,063                | 80,077