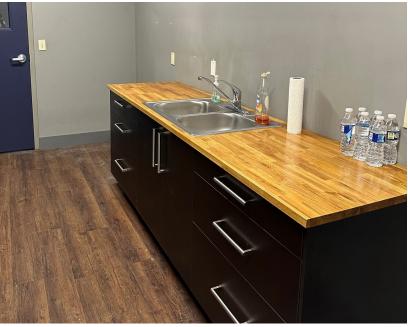

## Flex/Office | 8,800 SF

- Flex space
- Just like new condition
- Zoned B-3
- Building 605 8,800 SF Available

| DEMOGRAPHICS |            |                   |  |
|--------------|------------|-------------------|--|
| STATS        | POPULATION | AVG. HH<br>INCOME |  |
| 1 MILE       | 4,927      | \$82,606          |  |
| 3 MILES      | 31,063     | \$111,038         |  |
| 5 MILES      | 80,077     | \$121,664         |  |