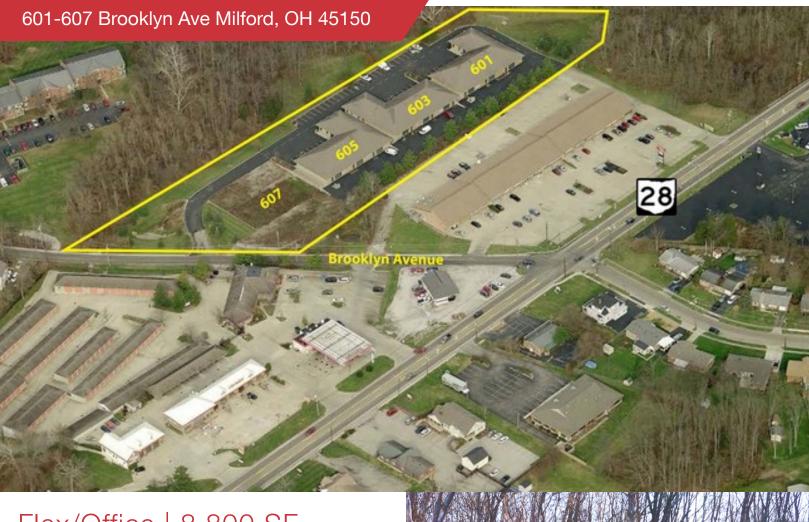

## FOR LEASE





## Flex/Office | 8,800 SF

- Flex space
- Just like new condition
- Zoned B-3
- Building 605 8,800 SF Available

| DEMOGRAPHICS |            |                   |  |
|--------------|------------|-------------------|--|
| STATS        | POPULATION | AVG. HH<br>INCOME |  |
| 1 MILE       | 4,927      | \$82,606          |  |
| 3 MILES      | 31,063     | \$111,038         |  |
| 5 MILES      | 80,077     | \$121,664         |  |

<sup>\*</sup> Figures shown represent estimates



























No Warranty Of Representation, Express Or Implied, Is Made As 10 The Accuracy Of The Information Contained Herein, And The Same Is Submitted Subject To Errors, Omissions, Charge Of Price, Rental Or Other Conditions, Prior Sale, Lease Or Financing, Or Withdrawal Without Notice, And Of Any Sp