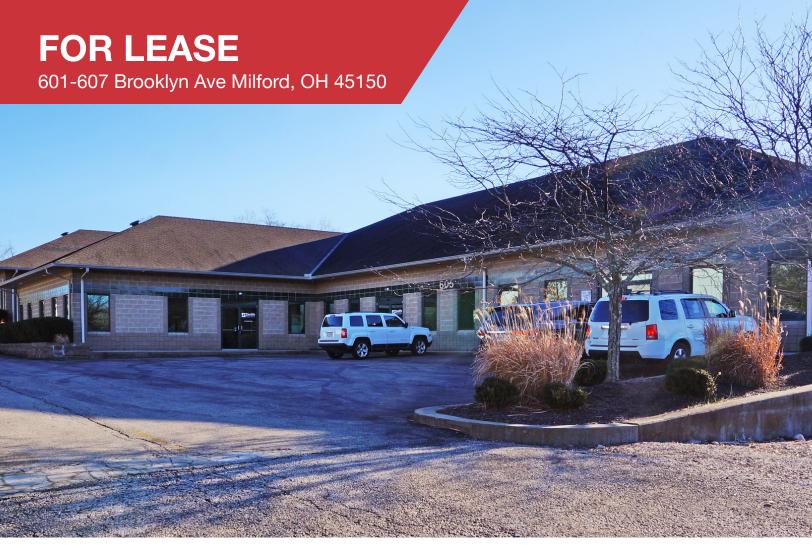

## FOR LEASE





## Flex/Office | 8,800 SF

- Flex space
- Just like new condition
- Zoned B-3
- Building 605 8,800 SF Available

| DEMOGRAPHICS |            |                   |  |
|--------------|------------|-------------------|--|
| STATS        | POPULATION | AVG. HH<br>INCOME |  |
| 1 MILE       | 4,927      | \$82,606          |  |
| 3 MILES      | 31,063     | \$111,038         |  |
| 5 MILES      | 80,077     | \$121,664         |  |

<sup>\*</sup> Figures shown represent estimates



























No Warranty Of Representation, Express Or Implied, Is Made As 10 The Accuracy Of The Information Contained Herein, And The Same Is Submitted Subject To Errors, Omissions, Charge Of Price, Rental Or Other Conditions, Prior Sale, Lease Or Financing, Or Withdrawal Without Notice, And Of Any Special Listing Conditions Imposed By Our Principals No Warranties Or Rep- resentations Are Made As To The Condition Of The Property Or Any Hazards Contained Therein Are Any To Be Implied.



| POPULATION                            | 1 MILE          | 3 MILES               | 5 MILES               |
|---------------------------------------|-----------------|-----------------------|-----------------------|
| Total population                      | 4,927           | 31,063