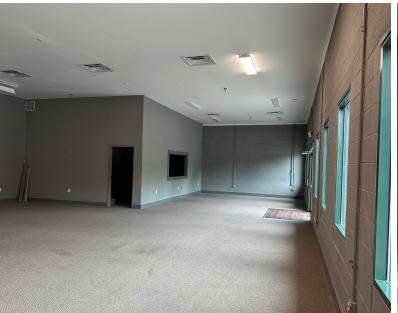

## Flex/Office | 8,800 SF

- Flex space
- Just like new condition
- Zoned B-3
- Building 605 8,800 SF Available

| DEMOGRAPHICS |            |                   |  |
|--------------|------------|-------------------|--|
| STATS        | POPULATION | AVG. HH<br>INCOME |  |
| 1 MILE       | 4,927      | \$82,606          |  |
| 3 MILES      | 31,063     | \$111,038         |  |
| 5 MILES      | 80,077     | \$121,664         |  |