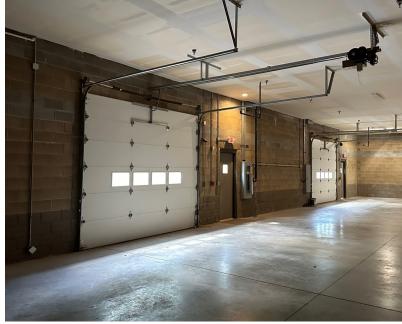

## Flex/Office | 8,800 SF

- Flex space
- Just like new condition
- Zoned B-3
- Building 605 8,800 SF Available

| DEMOGRAPHICS |            |                   |  |
|--------------|------------|-------------------|--|
| STATS        | POPULATION | AVG. HH<br>INCOME |  |
| 1 MILE       | 4,927      | \$82,606          |  |
| 3 MILES      | 31,063     | \$111,038         |  |
| 5 MILES      | 80,077     | \$121,664         |  |