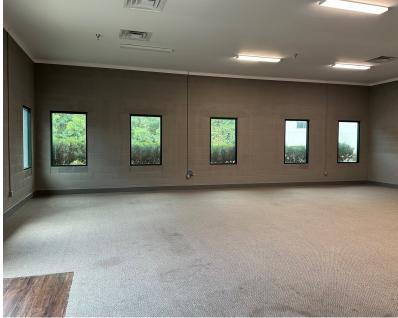

## Flex/Office | 8,800 SF

- Flex space
- Just like new condition
- Zoned B-3
- Building 605 8,800 SF Available

| DEMOGRAPHICS |            |                   |  |
|--------------|------------|-------------------|--|
| STATS        | POPULATION | AVG. HH<br>INCOME |  |
| 1 MILE       | 4,927      | \$82,606          |  |
| 3 MILES      | 31,063     | \$111,038         |  |
| 5 MILES      | 80,077     | \$121,664         |  |