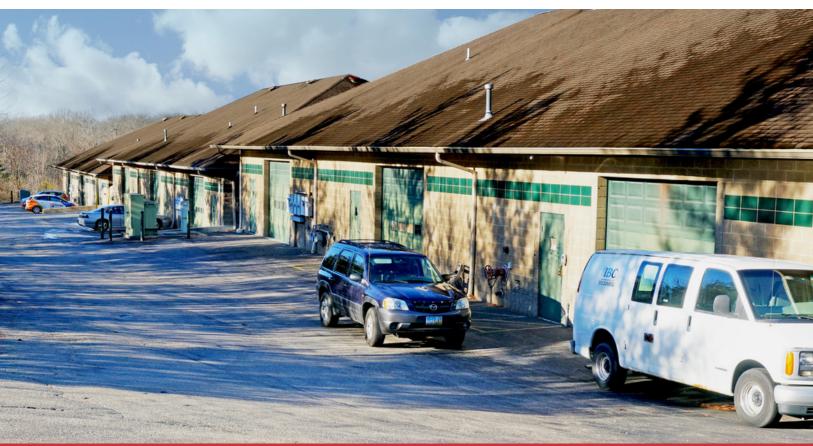

## Flex/Office | 8,800 SF

- Flex space
- Just like new condition
- Zoned B-3
- Building 605 8,800 SF Available

| DEMOGRAPHICS |            |                   |  |
|--------------|------------|-------------------|--|
| STATS        | POPULATION | AVG. HH<br>INCOME |  |
| 1 MILE       | 4,927      | \$82,606          |  |
| 3 MILES      | 31,063     | \$111,038         |  |
| 5 MILES      | 80,077     | \$121,664         |  |