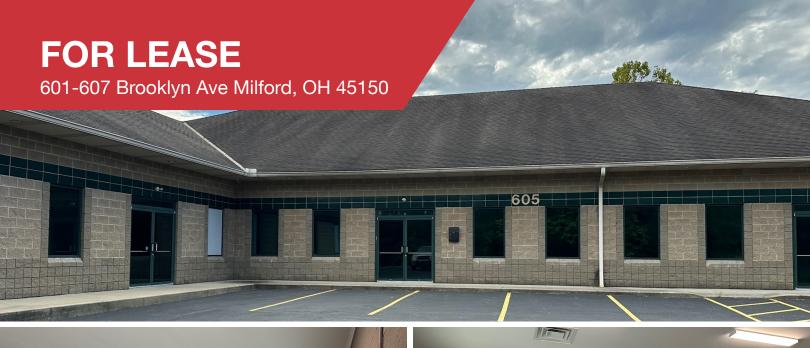

## Flex/Office | 8,800 SF

- Flex space
- Just like new condition
- Zoned B-3
- Building 605 8,800 SF Available

| DEMOGRAPHICS |            |                   |  |
|--------------|------------|-------------------|--|
| STATS        | POPULATION | AVG. HH<br>INCOME |  |
| 1 MILE       | 4,927      | \$82,606          |  |
| 3 MILES      | 31,063     | \$111,038         |  |
| 5 MILES      | 80,077     | \$121,664         |  |