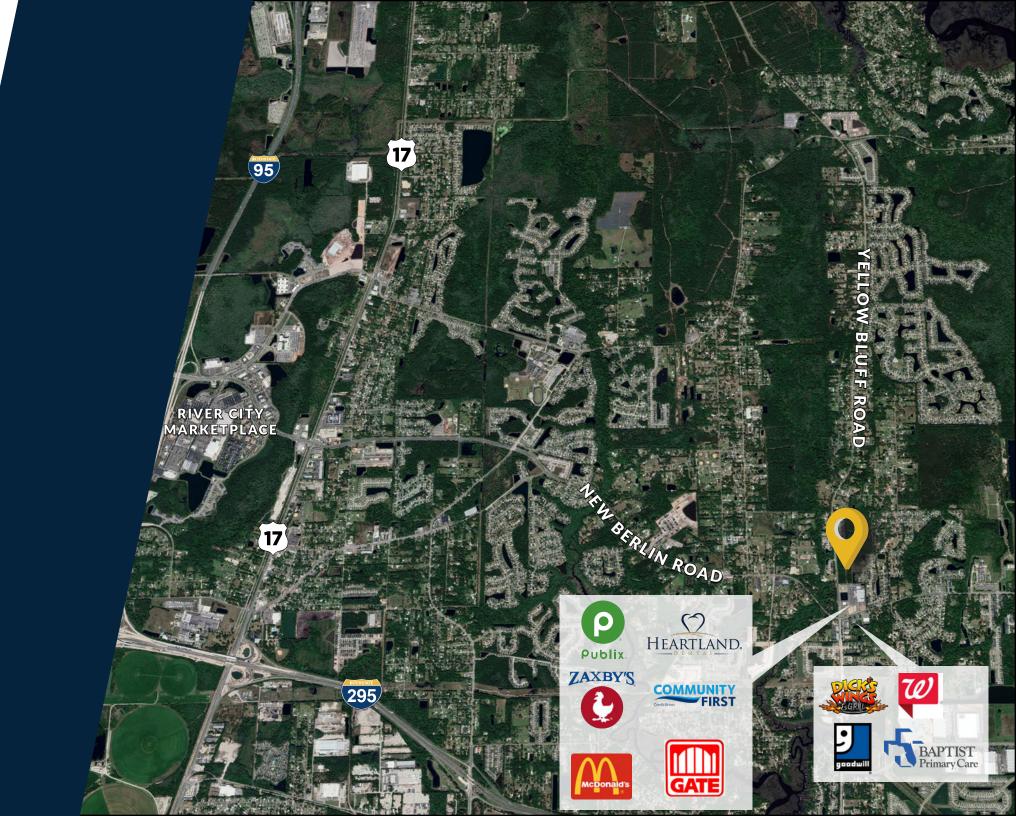

#### **PROPERTY HIGHLIGHTS**

- Located in close proximity to a dense residential market
- More than 100,000 local residents and 50,000 workplace employees within a 15-minute drive time