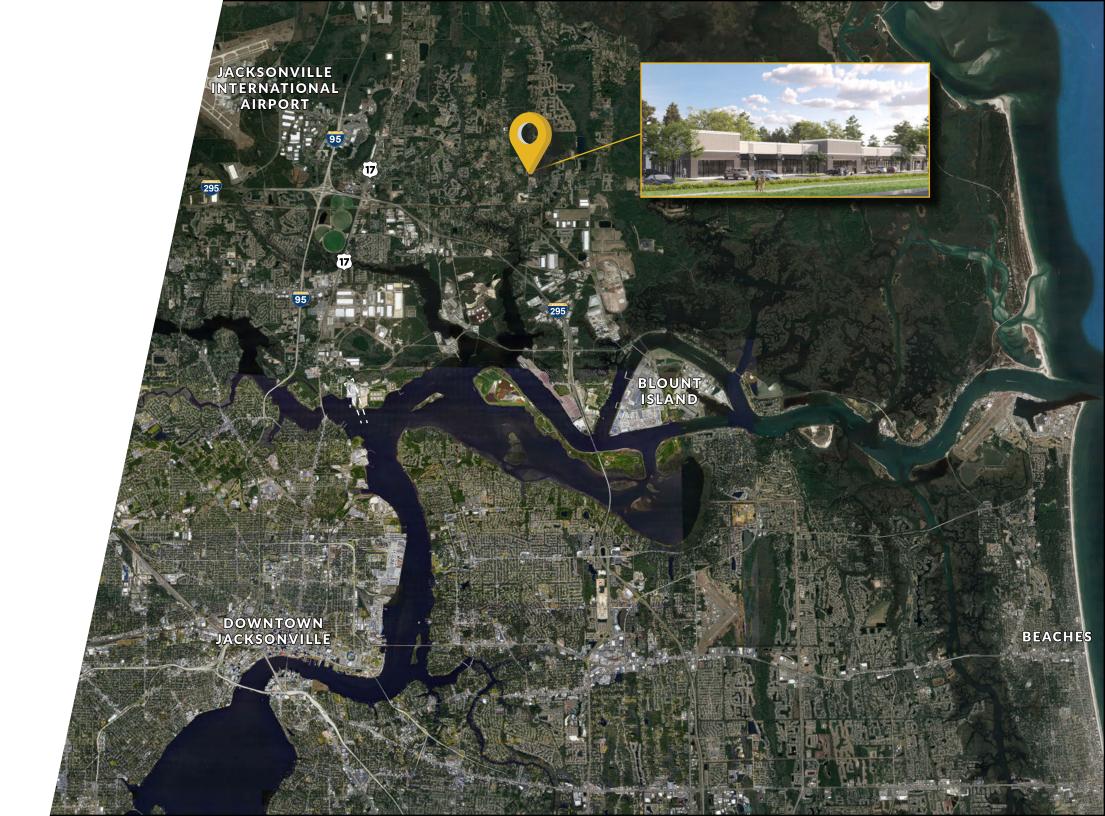

#### NORTHPOINT SITE PLAN

Northpoint Park is an upcoming office/retail project complemeting Northpoint Village, the adjacent Publix anchored shopping center. The combination of the two projects will create an attractive commercial environment for the surrounding community, while increasing foot traffic to both phases and providing convenient services and dining options for nearby employees.