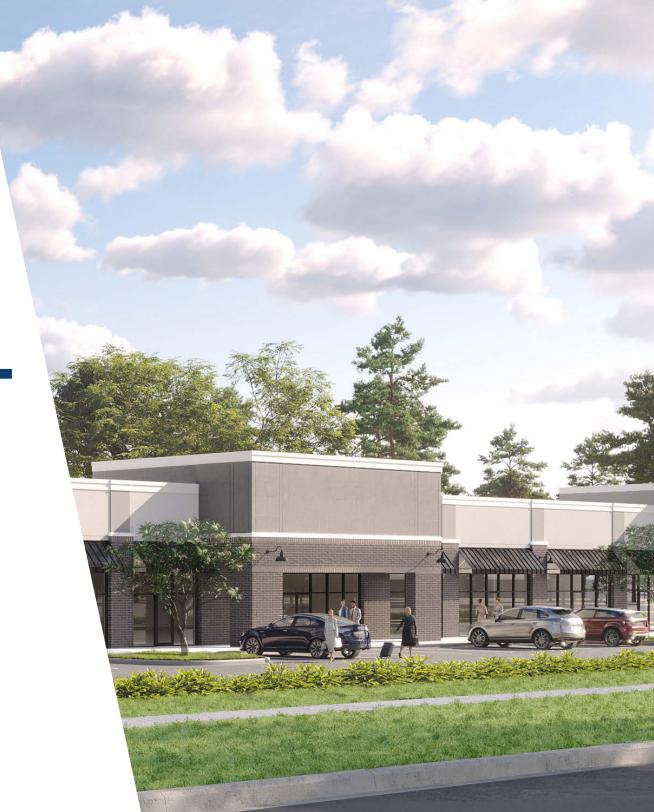

### **NORTHPOINT PARK**

12741 YELLOW BLUFF ROAD • JACKSONVILLE, FLORIDA 32226

- + 18,800 SF retail/office building
- Future retail, office or medical space from +1,265 SF up
- ~12,000 AADT on Yellow Bluff Road per day
- The site is located in vibrant and growing area
- Conveniently located near near major highways and thoroughfares with quick access to I-295 & I-95

#### **PROPERTY HIGHLIGHTS**

- Located in close proximity to a dense residential market
- More than 100,000 local residents and 50,000 workplace employees within a 15-minute drive time