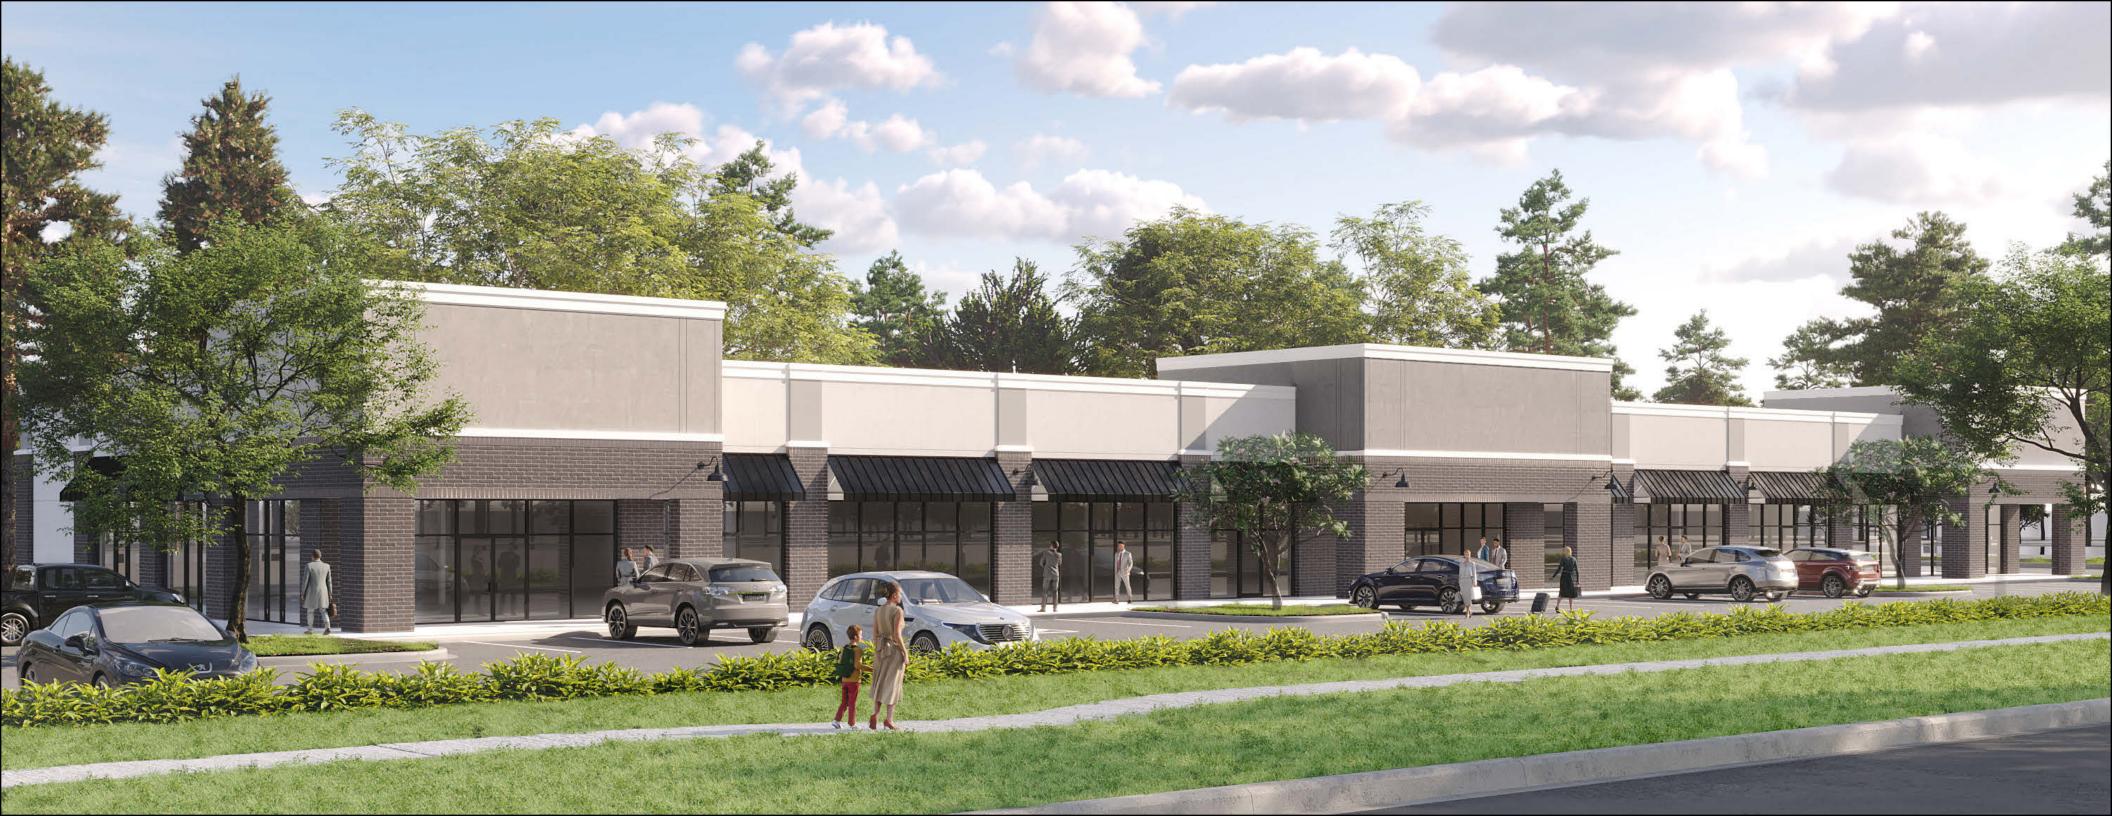

### **NORTHPOINT PARK**

12741 YELLOW BLUFF ROAD • JACKSONVILLE, FLORIDA 32226

- + 18,800 SF retail/office building
- Future retail, office or medical space from +1,265 SF up
- ~12,000 AADT on Yellow Bluff Road per day
- The site is located in vibrant and growing area
- Conveniently located near near major highways and thoroughfares with quick access to I-295 & I-95

#### **PROPERTY HIGHLIGHTS**

- Located in close proximity to a dense residential market
- More than 100,000 local residents and 50,000 workplace employees within a 15-minute drive time