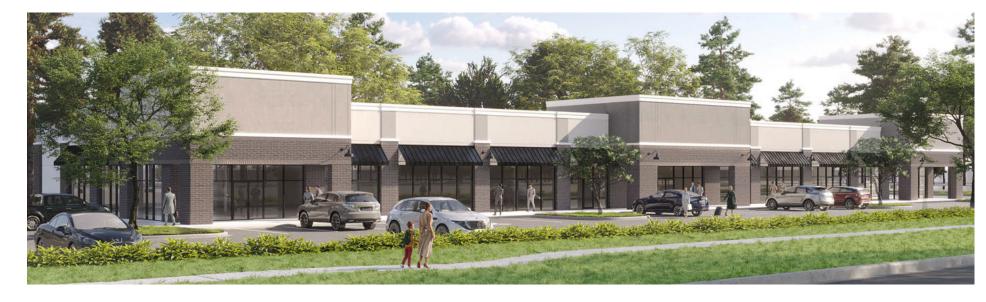

### **NORTHPOINT PARK**

12741 YELLOW BLUFF ROAD • JACKSONVILLE, FLORIDA 32226

- + 18,800 SF retail/office building
- Future retail, office or medical space from +1,265 SF up
- ~12,000 AADT on Yellow Bluff Road per day
- The site is located in vibrant and growing area
- Conveniently located near near major highways and thoroughfares with quick access to I-295 & I-95

#### **PROPERTY HIGHLIGHTS**

- Located in close proximity to a dense residential market
- More than 100,000 local residents and 50,000 workplace employees within a 15-minute drive time