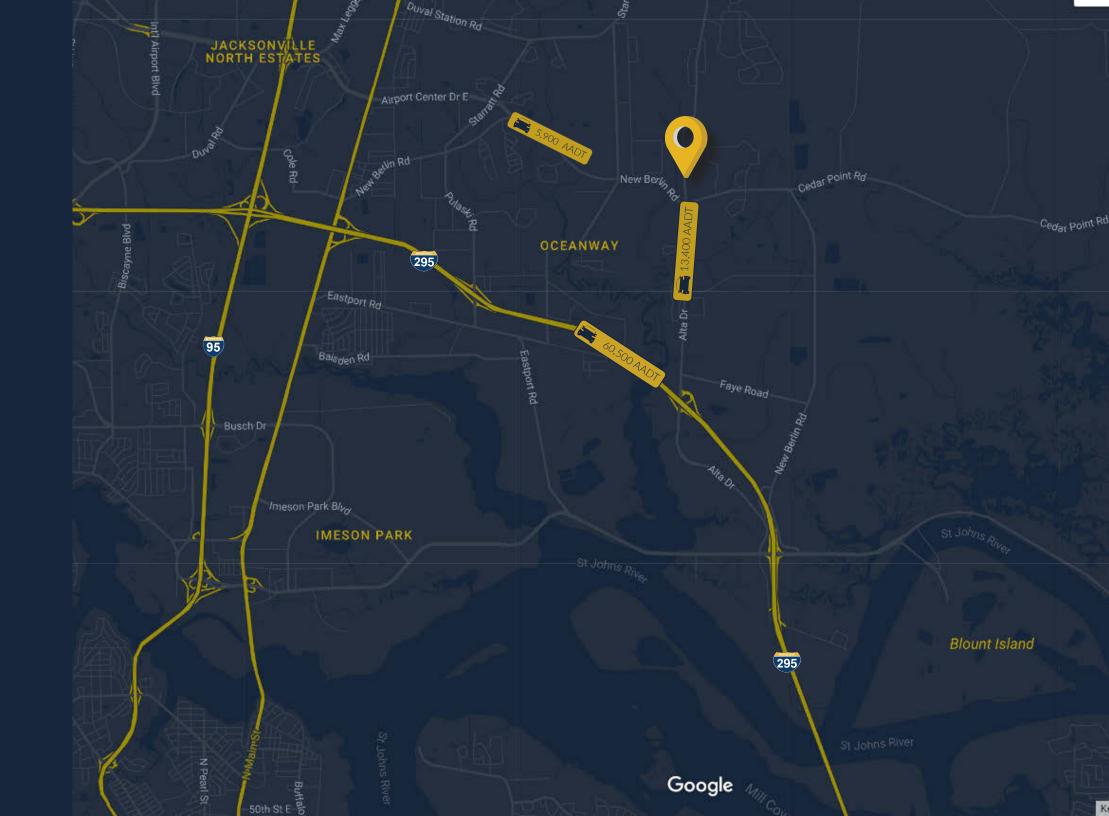

### **NORTHPOINT PARK**

12741 YELLOW BLUFF ROAD • JACKSONVILLE, FLORIDA 32226

- + 18,800 SF retail/office building
- Future retail, office or medical space from +1,265 SF up
- ~12,000 AADT on Yellow Bluff Road per day
- The site is located in vibrant and growing area
- Conveniently located near near major highways and thoroughfares with quick access to I-295 & I-95