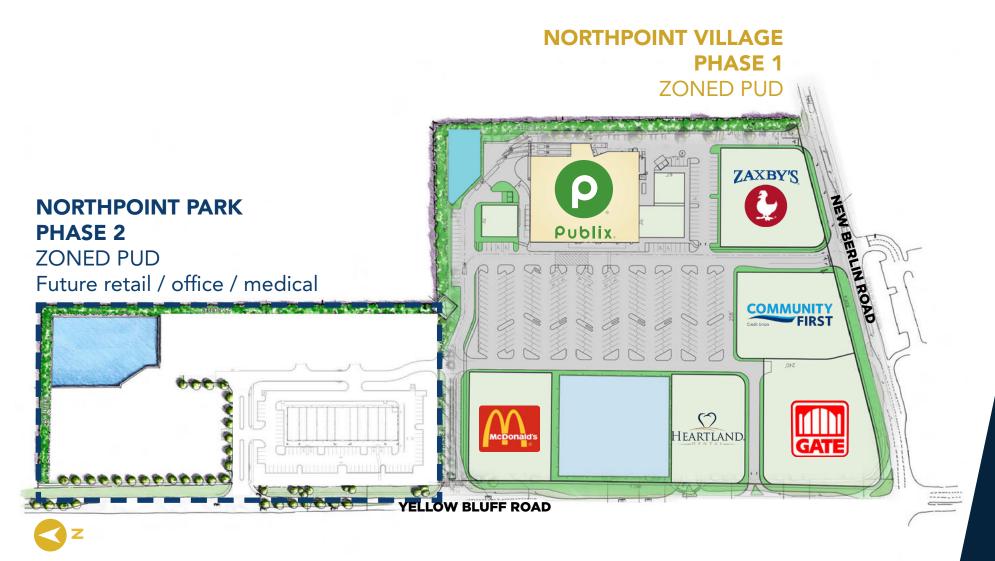

#### NORTHPOINT SITE PLAN

Northpoint Park is an upcoming office/retail project complemeting Northpoint Village, the adjacent Publix anchored shopping center. The combination of the two projects will create an attractive commercial environment for the surrounding community, while increasing foot traffic to both phases and providing convenient services and dining options for nearby employees.