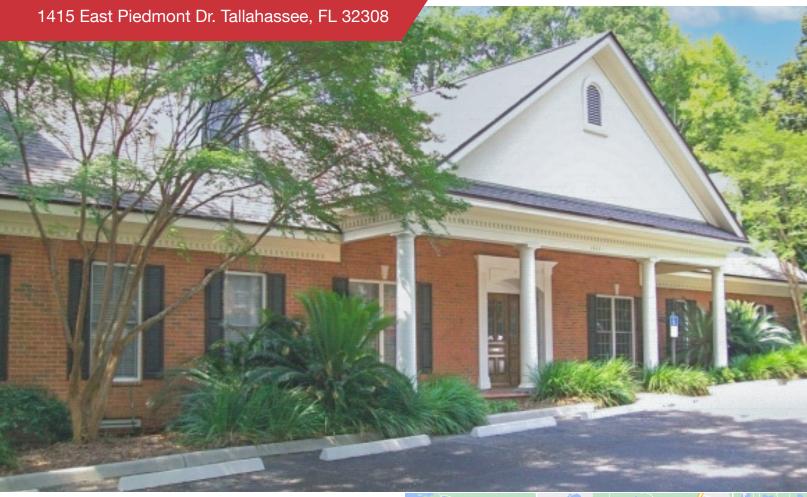

### **FOR LEASE**





## **OFFICE** | 2,000 SF

- Class A office space
- 2,000 sf available in a 6,000 sf building
- Space includes a reception area and offices
- Located on the first floor
- Located near I-10 and Thomasville Rd
- Newly renovated
- Tenant pays utilities and janitorial

### Available Spaces

| Spaces      | Lease Rate    | Size (SF) |
|-------------|---------------|-----------|
| First Floor | \$16.00 SF/yr | 2,000     |





talcor.com

# **FOR LEASE**

1415 East Piedmont Dr. Tallahassee, FL 32308







#### **DEMOGRAPHICS**

| POPULATION          | 1 MILE    | 3 MILES   | 5 MILES   |
|---------------------|-----------|-----------|-----------|
| Total population    | 4,251     | 39,730    | 121,743   |
| Median age          | 46.2      | 40.5      | 34.7      |
| Median age (male)   | 48.0