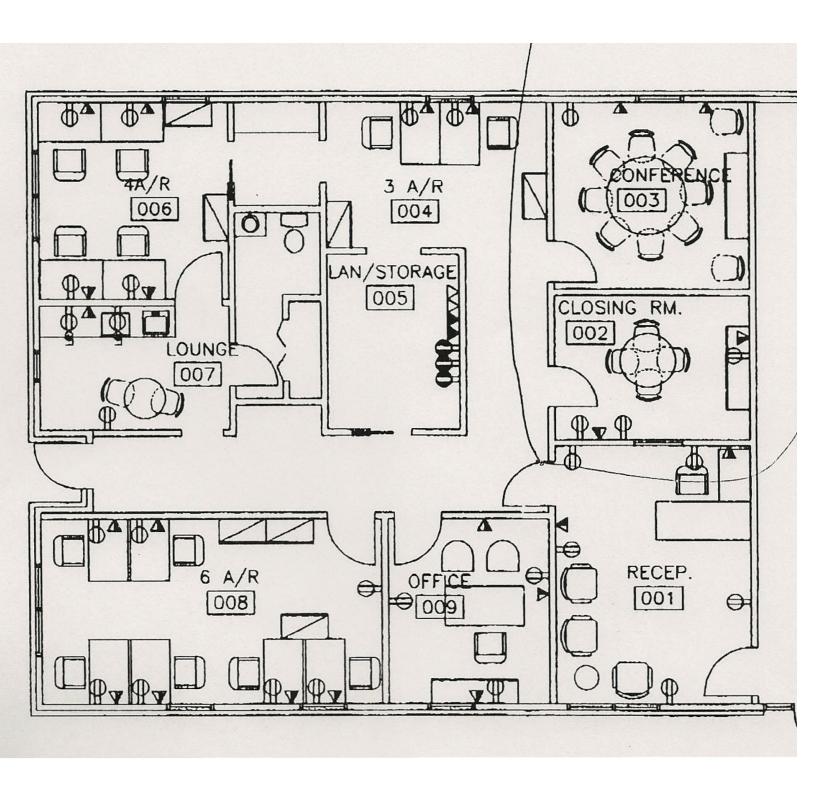

## **OFFICE** | 2,000 SF

- Class A office space
- 2,000 sf available in a 6,000 sf building
- Space includes a reception area and offices
- Located on the first floor
- Located near I-10 and Thomasville Rd
- Newly renovated
- Tenant pays utilities and janitorial

### Available Spaces

| Spaces      | Lease Rate    | Size (SF) |
|-------------|---------------|-----------|
| First Floor | \$16.00 SF/yr | 2,000     |

talcor.com