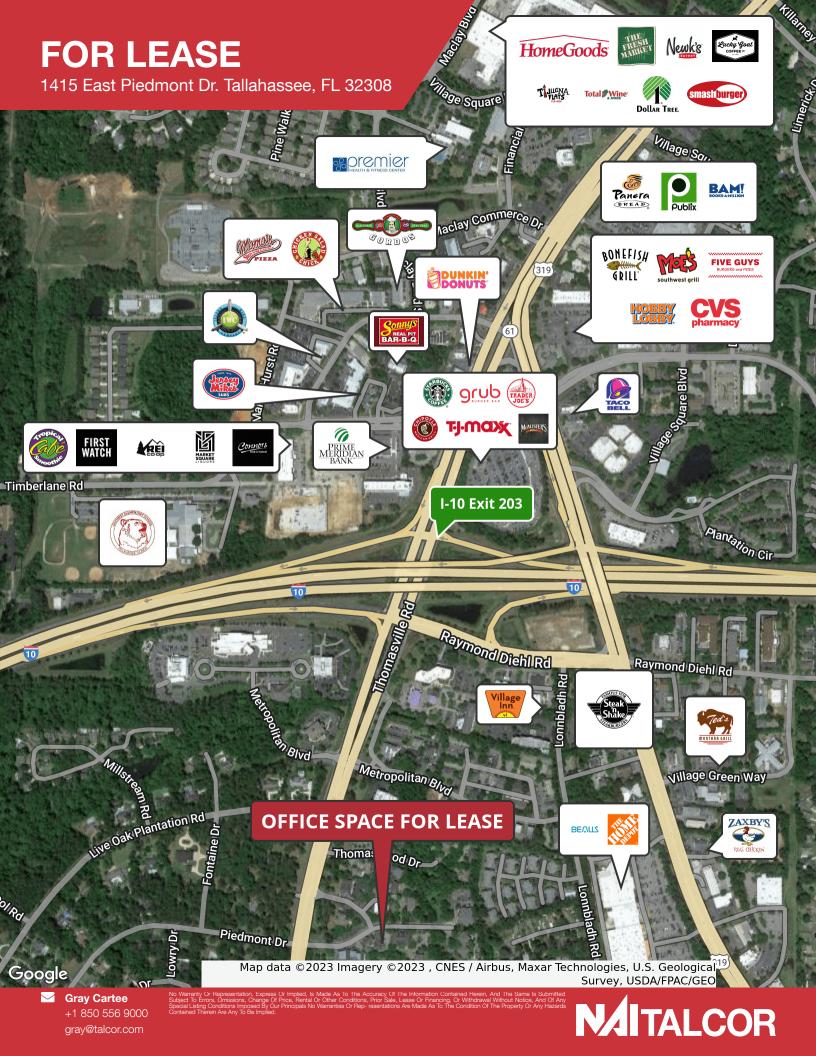

### **FOR LEASE**





## **OFFICE** | 2,000 SF

- Class A office space
- 2,000 sf available in a 6,000 sf building
- Space includes a reception area and offices
- Located on the first floor
- Located near I-10 and Thomasville Rd
- Newly renovated
- Tenant pays utilities and janitorial

### Available Spaces

| Spaces      | Lease Rate    | Size (SF) |
|-------------|---------------|-----------|
| First Floor | \$16.00 SF/yr | 2,000     |





talcor.com

# **FOR LEASE**

1415 East Piedmont Dr. Tallahassee, FL 32308







#### **DEMOGRAPHICS**

| POPULATION          | 1 MILE    | 3 MILES   | 5 MILES   |
|---------------------|-----------|-----------|-----------|
| Total population    | 4,251     | 39,730    | 121,743   |
| Median age          | 46.2      | 40.5      | 34.7      |
| Median age (male)   | 48.0      | 40.2      | 34.4      |
| Median age (Female) | 45.2      | 41.0      | 35.1      |
| HOUSEHOLDS & INCOME | 1 MILE    | 3 MILES   | 5 MILES   |
| Total households    | 2,037     | 18,390    | 51,806    |
| # of persons per HH | 2.1       | 2.2       | 2.3       |
| Average HH income   | \$107,323 | \$87,215  | \$68,878  |
| Average house value | \$336,016 | \$289,229 | \$280,960 |

<sup>\*</sup> Demographic data derived from 2020 ACS - US Census