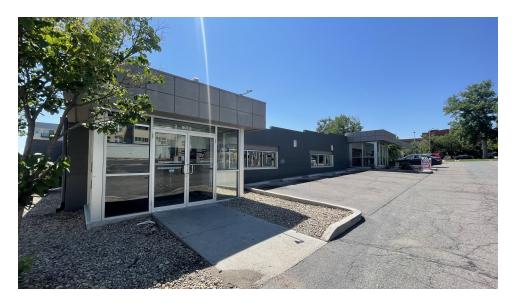

#### **PROPERTY OVERVIEW**

Come join Chipotle across from the University of Northern Colorado ("UNC"). We have a variety of available spaces ranging from 1,348 SF to 3,383 SF.

#### PROPERTY HIGHLIGHTS

- Located directly across from UNC
- Center is anchored by Chipotle
- Plethora of parking available 35 Spaces
- Tons of Natural Light Large Windows
- Tall Ceilings Throughout 9.5'
- Handicap Accessible
- Monument Signage

## **ADDITIONAL PHOTOS**