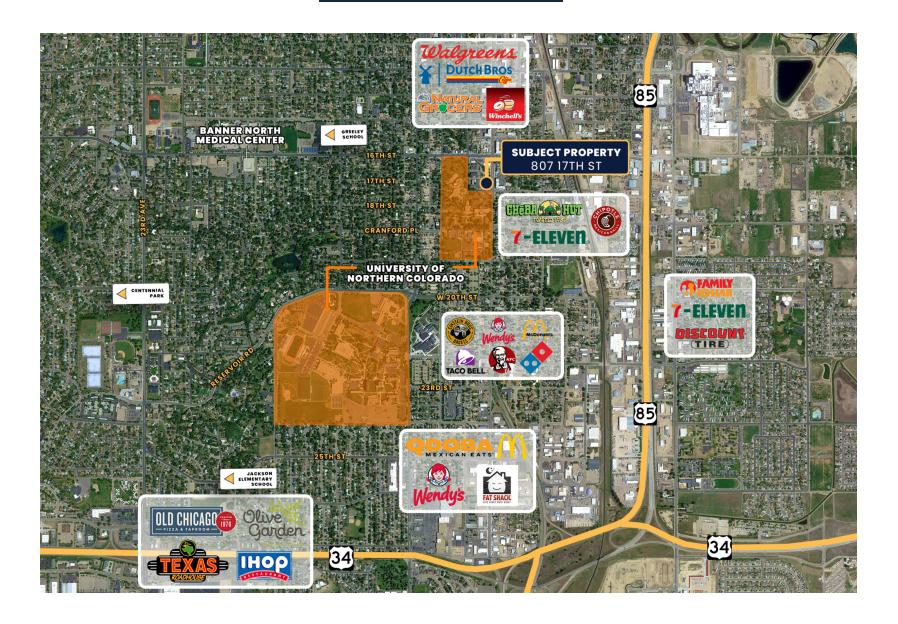

#### **PROPERTY OVERVIEW**

Come join Chipotle across from the University of Northern Colorado ("UNC"). We have a variety of available spaces ranging from 1,348 SF to 3,383 SF.

#### PROPERTY HIGHLIGHTS

- Located directly across from UNC
- Center is anchored by Chipotle
- Plethora of parking available 35 Spaces
- Tons of Natural Light Large Windows
- Tall Ceilings Throughout 9.5'
- Handicap Accessible
- Monument Signage