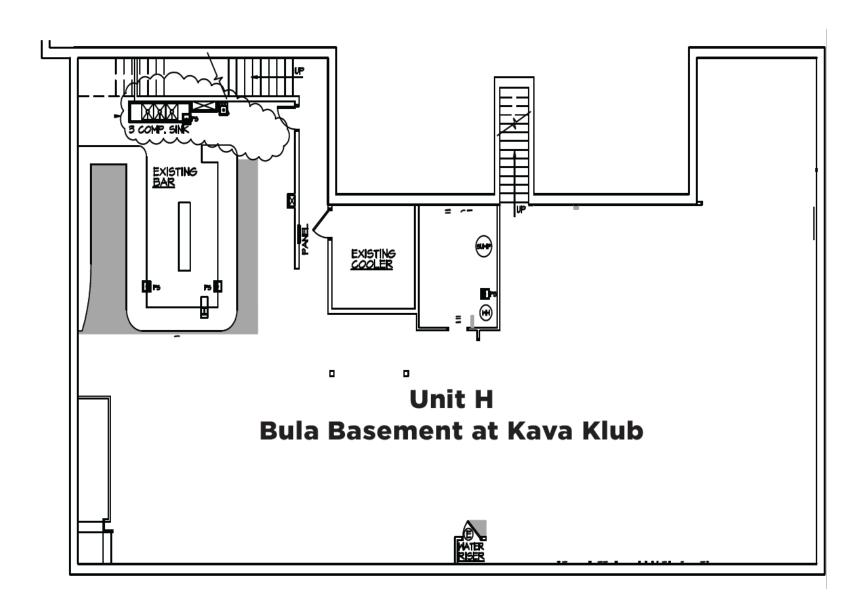

Suite Sizes: Suite B | 2,118 SF

Suite E | 3,383 SF

Suite F | 2,093 SF

Suite G | 1,348 SF

Lease Rate: Suite B | \$2,650/mo

Suite E | \$5,600/mo

Suite F | \$3,500/mo

Suite G | \$2,000/mo

NNN Expenses: \$7.50 PSF

Parking: 35 Spaces

Zoning: C-H (Commercial High

Density)

#### **PROPERTY OVERVIEW**

Come join Chipotle across from the University of Northern Colorado ("UNC"). We have a variety of available spaces ranging from 1,348 SF to 3,383 SF.

#### PROPERTY HIGHLIGHTS

- Located directly across from UNC
- Center is anchored by Chipotle
- Plethora of parking available 35 Spaces
- Tons of Natural Light Large Windows
- Tall Ceilings Throughout 9.5'
- Handicap Accessible
- Monument Signage





## **ADDITIONAL PHOTOS**









## **FLOORPLAN**





## **ADDITIONAL PHOTOS**













## **RETAIL MAP**





|      |                           |                         |             | Pa       |