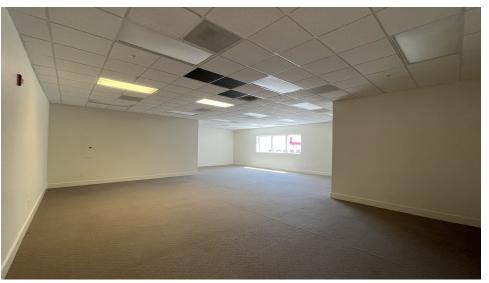

83 SF

Suite Sizes: Suite B | 2,118 SF

Suite E | 3,383 SF

Suite F | 2,093 SF

Suite G | 1,348 SF

Lease Rate: Suite B | \$2,650/mo

Suite E | \$5,600/mo

Suite F | \$3,500/mo

Suite G | \$2,000/mo

NNN Expenses: \$7.50 PSF

Parking: 35 Spaces

Zoning: C-H (Commercial High

Density)

#### **PROPERTY OVERVIEW**

Come join Chipotle across from the University of Northern Colorado ("UNC"). We have a variety of available spaces ranging from 1,348 SF to 3,383 SF.

#### PROPERTY HIGHLIGHTS

- Located directly across from UNC
- Center is anchored by Chipotle
- Plethora of parking available 35 Spaces
- Tons of Natural Light Large Windows
- Tall Ceilings Throughout 9.5'
- Handicap Accessible
- Monument Signage





## **ADDITIONAL PHOTOS**









## **FLOORPLAN**





## **ADDITIONAL PHOTOS**













## **RETAIL MAP**





|      |                           |                         |             | Pa       |