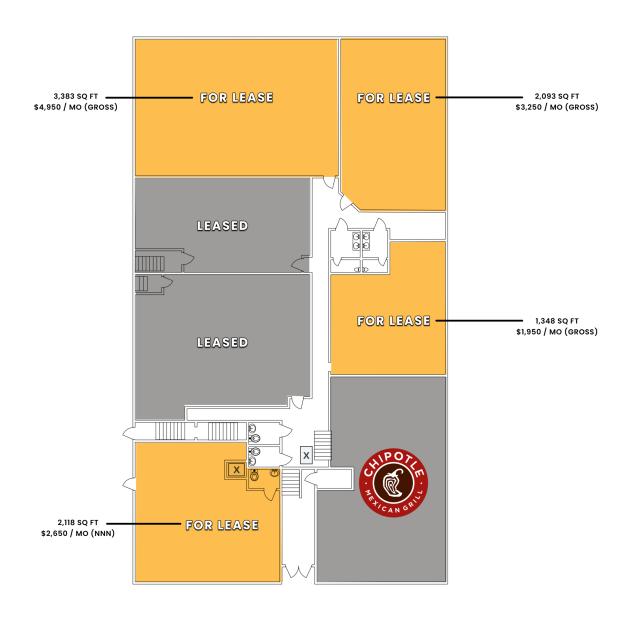

#### **OFFERING SUMMARY**

Available SF: 1,348 - 3,383 SF

Suite Sizes: Suite B | 2,118 SF

Suite E | 3,383 SF

Suite F | 2,093 SF

Suite G | 1,348 SF

Lease Rate: Suite B | \$2,650/mo

Suite E | \$5,600/mo

Suite F | \$3,500/mo

Suite G | \$2,000/mo

NNN Expenses: \$7.50 PSF

Parking: 35 Spaces

Zoning: C-H (Commercial High

Density)

## **FLOORPLAN**