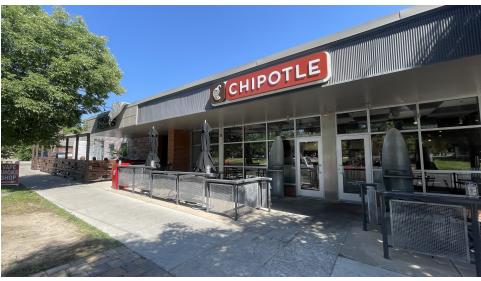

#### **PROPERTY OVERVIEW**

Come join Chipotle across from the University of Northern Colorado ("UNC"). We have a variety of available spaces ranging from 1,348 SF to 3,383 SF.

#### PROPERTY HIGHLIGHTS

- Located directly across from UNC
- Center is anchored by Chipotle
- Plethora of parking available 35 Spaces
- Tons of Natural Light Large Windows
- Tall Ceilings Throughout 9.5'
- Handicap Accessible
- Monument Signage