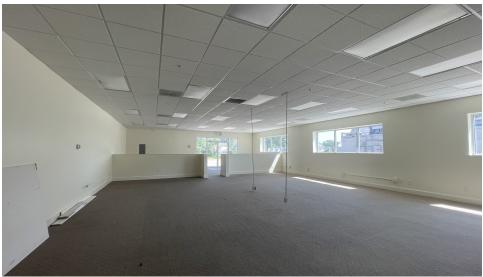

F

Suite Sizes: Suite B | 2,118 SF

Suite E | 3,383 SF

Suite F | 2,093 SF

Suite G | 1,348 SF

Lease Rate: Suite B | \$2,650/mo

Suite E | \$5,600/mo

Suite F | \$3,500/mo

Suite G | \$2,000/mo

NNN Expenses: \$7.50 PSF

Parking: 35 Spaces

Zoning: C-H (Commercial High

Density)

#### **PROPERTY OVERVIEW**

Come join Chipotle across from the University of Northern Colorado ("UNC"). We have a variety of available spaces ranging from 1,348 SF to 3,383 SF.

#### PROPERTY HIGHLIGHTS

- Located directly across from UNC
- Center is anchored by Chipotle
- Plethora of parking available 35 Spaces
- Tons of Natural Light Large Windows
- Tall Ceilings Throughout 9.5'
- Handicap Accessible
- Monument Signage





## **ADDITIONAL PHOTOS**









## **FLOORPLAN**





## **ADDITIONAL PHOTOS**













## **RETAIL MAP**





|      |                           |                         |             | Pa       |