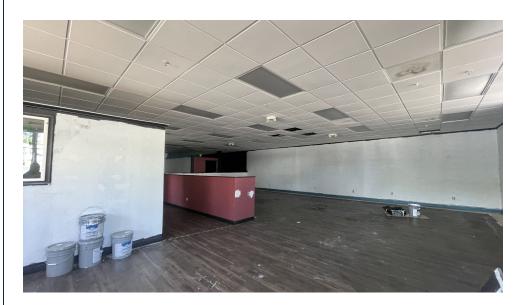

,383 SF

Suite Sizes: Suite B | 2,118 SF

Suite E | 3,383 SF

Suite F | 2,093 SF

Suite G | 1,348 SF

Lease Rate: Suite B | \$2,650/mo

Suite E | \$5,600/mo

Suite F | \$3,500/mo

Suite G | \$2,000/mo

NNN Expenses: \$7.50 PSF

Parking: 35 Spaces

Zoning: C-H (Commercial High

Density)

#### **PROPERTY OVERVIEW**

Come join Chipotle across from the University of Northern Colorado ("UNC"). We have a variety of available spaces ranging from 1,348 SF to 3,383 SF.

#### PROPERTY HIGHLIGHTS

- Located directly across from UNC
- Center is anchored by Chipotle
- Plethora of parking available 35 Spaces
- Tons of Natural Light Large Windows
- Tall Ceilings Throughout 9.5'
- Handicap Accessible
- Monument Signage





## **ADDITIONAL PHOTOS**









## **FLOORPLAN**





## **ADDITIONAL PHOTOS**













## **RETAIL MAP**





|      |                           |                         |             | Pa       |