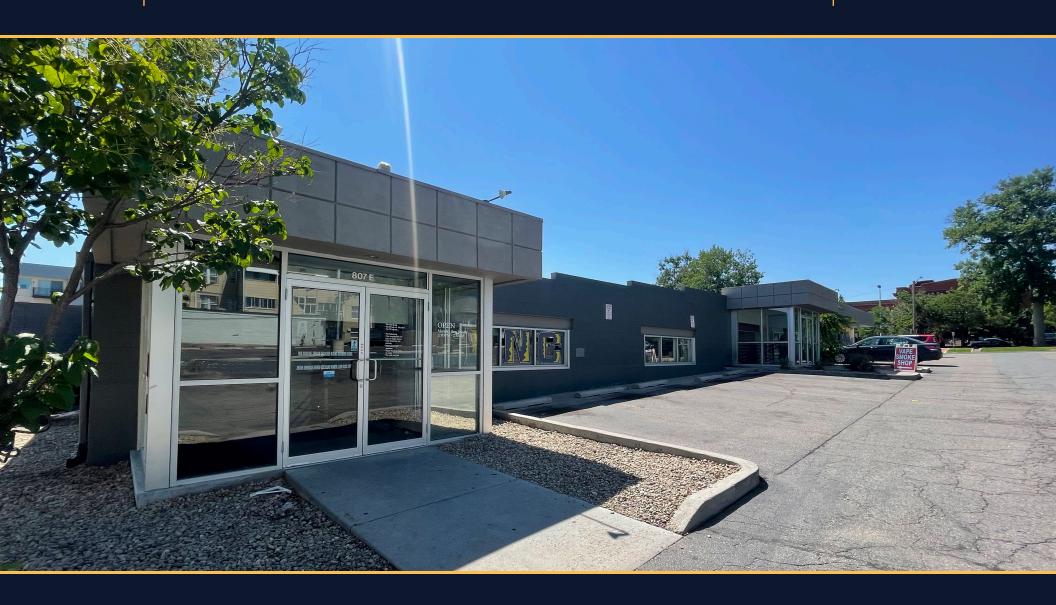

#### **PROPERTY OVERVIEW**

Come join Chipotle across from the University of Northern Colorado ("UNC"). We have a variety of available spaces ranging from 1,348 SF to 3,383 SF.

#### PROPERTY HIGHLIGHTS

- Located directly across from UNC
- Center is anchored by Chipotle
- Plethora of parking available 35 Spaces
- Tons of Natural Light Large Windows
- Tall Ceilings Throughout 9.5'
- Handicap Accessible
- Monument Signage

## **ADDITIONAL PHOTOS**